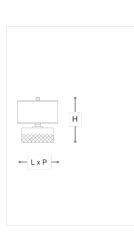

## WORLDWIDE

| Dimensions         | Light Source    | Kg           | Dimming          | Dimming on request |
|--------------------|-----------------|--------------|------------------|--------------------|
| L 28 - H 31 - P 19 | 1x6w - E14 led  | 5            | TRIAC            | ý                  |
|                    | SU(JU) 3 AC     |              |                  |                    |
| Dimensions         | Light Source    | Lb           | Dimming          | Dimming on request |
| L 11 - H 12 - P 7  | 1x6w - E12 led  | 11           | TRIAC            | ý                  |
| CODE               | Structure METAL | Body CRYSTAL | Lampshade FABRIC |                    |
| 08165LP0 001       | C Chrome        | TRANSPARENT  | MONK BROWN 83    |                    |