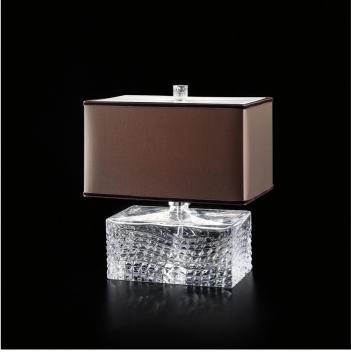

## 8165/LP Zagara

ROBERTA VITADELLO

Opera

Table lamp in clear carved crystal with brown fabric shade. Metal details with chrome finish.