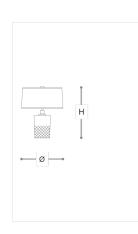

## WORLDWIDE

| Dimensions   | Light Source    | Kg           | Dimming           | Dimming on request |
|--------------|-----------------|--------------|-------------------|--------------------|
| Ø 40 - H 51  | 2x10w - E27 led | 5.5          | TRIAC             | Ę                  |
|              | CA CUUUS        |              |                   |                    |
| Dimensions   | Light Source    | Lb           | Dimming           | Dimming on request |
| Ø 16 - H 20  | 2x10w - E26 led | 12           | TRIAC             | Ĩ                  |
| CODE         | Structure METAL | Body CRYSTAL | Lampshade FABRIC  |                    |
| 08167LG0 001 | C Chrome        | TRANSPARENT  | MICRO BLACK SATIN |                    |
| 08167LG0 002 | C Chrome        | TRANSPARENT  | VORY MICRO SATIN  |                    |

## Note

Technical drawing, dimensions and light sources refer to the main photo variant. Dimming on request could lead to an increase in the size of the canopy. For available color variants, consult the technical data sheet.