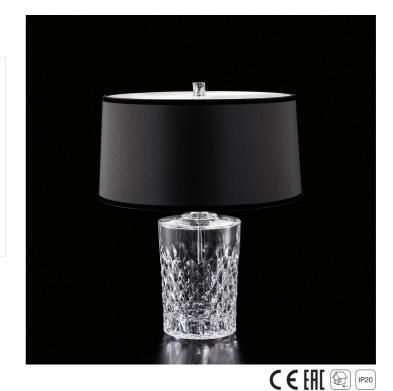

## 8167/LG Neroli

ROBERTA VITADELLO

Opera

Table lamp in clear carved crystal with black or ivory fabric shade. Metal details with chrome finish.