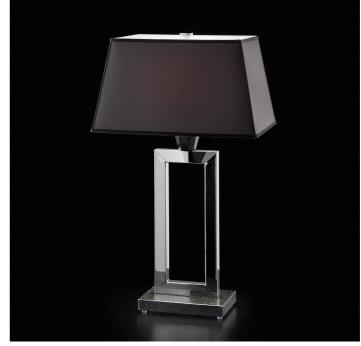

## 8169/LG Gassa

ROBERTA VITADELLO

Opera

Table lamp in metal with chrome finish, black crystal detail, marble base and black fabric shade.

## WORLDWIDE

| Dimensions         | Light Source    |                    | Kg                | Dimming | Dimming on request |
|--------------------|-----------------|--------------------|-------------------|---------|--------------------|
| L 45 - H 75 - P 30 | 1x14w - E27 led |                    | 5.5               | TRIAC   | <u>j</u>           |
| NORTH AMERIC       | CA CULUS        |                    |                   |         |                    |
| Dimensions         | Light Source    |                    | Lb                | Dimming | Dimming on request |
| L 18 - H 30 - P 12 | 1x14w - E26 led |                    | 12                | TRIAC   | <u>j</u>           |
| CODE               | Structure METAL | <b>Body</b> MARBLE | Lampshade FABRIC  |         | Detail CRYSTAL     |
| 08169LG0 001       | C Chrome        |                    | MICRO BLACK SATIN |         | BLACK              |
| NI-+-              |                 |                    |                   |         |                    |