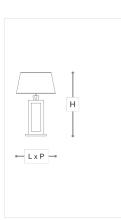

## WORLDWIDE

| Dimensions         | Light Source    |                    | Kg                | Dimming | Dimming on request |
|--------------------|-----------------|--------------------|-------------------|---------|--------------------|
| L 45 - H 75 - P 30 | 1x14w - E27 led |                    | 5.5               | TRIAC   | <u>j</u>           |
| NORTH AMERIC       | CA CULUS        |                    |                   |         |                    |
| Dimensions         | Light Source    |                    | Lb                | Dimming | Dimming on request |
| L 18 - H 30 - P 12 | 1x14w - E26 led |                    | 12                | TRIAC   | <u>j</u>           |
| CODE               | Structure METAL | <b>Body</b> MARBLE | Lampshade FABRIC  |         | Detail CRYSTAL     |
| 08169LG0 001       | C Chrome        |                    | MICRO BLACK SATIN |         | BLACK              |
| NI-+-              |                 |                    |                   |         |                    |

## Note

Technical drawing, dimensions and light sources refer to the main photo variant. Dimming on request could lead to an increase in the size of the canopy. For available color variants, consult the technical data sheet.