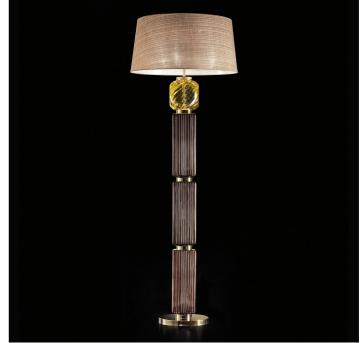

## 8173/P3 Matilda

ROBERTA VITADELLO

Opera

Foor lamp with metal structure in light gold finish, coloured blown glass body and fabric shade. Available in different colours.

## WORLDWIDE

| Dimensions   | Light Source    | Kg         | Dimming          | Dimming on request |
|--------------|-----------------|------------|------------------|--------------------|
| Ø 62 - H 179 | 3x10w - E27 led | 21         | TRIAC            | ý                  |
| NORTH AMERI  | ICA             |            |                  |                    |
| Dimensions   | Light Source    | Lb         | Dimming          | Dimming on request |
| Ø 24 - H 70  | 3x10w - E26 led | 46         | TRIAC            | Ĵ.                 |
| CODE         | Structure METAL | Body GLASS | Lampshade FABRIC |                    |
| 08173P30 002 | OC Light gold   | - YELLOW   | SORYA BI         | ROWN               |
|              |                 | TORTORA    |                  |                    |
| 08173P30 001 | OC Light gold   | GREEN      | SORYA BI         | ROWN               |
|              |                 | TORTORA    |                  |                    |