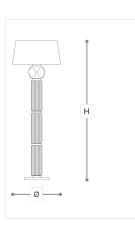

## WORLDWIDE

| Dimensions   | Light Source    | Kg         | Dimming          | Dimming on request |
|--------------|-----------------|------------|------------------|--------------------|
| Ø 62 - H 179 | 3x10w - E27 led | 21         | TRIAC            | ý                  |
| NORTH AMERI  | ICA             |            |                  |                    |
| Dimensions   | Light Source    | Lb         | Dimming          | Dimming on request |
| Ø 24 - H 70  | 3x10w - E26 led | 46         | TRIAC            | Ĵ.                 |
| CODE         | Structure METAL | Body GLASS | Lampshade FABRIC |                    |
| 08173P30 002 | OC Light gold   | - YELLOW   | SORYA BI         | ROWN               |
|              |                 | TORTORA    |                  |                    |
| 08173P30 001 | OC Light gold   | GREEN      | SORYA BI         | ROWN               |
|              |                 | TORTORA    |                  |                    |

## Note

Technical drawing, dimensions and light sources refer to the main photo variant. Dimming on request could lead to an increase in the size of the canopy. For available color variants, consult the technical data sheet.