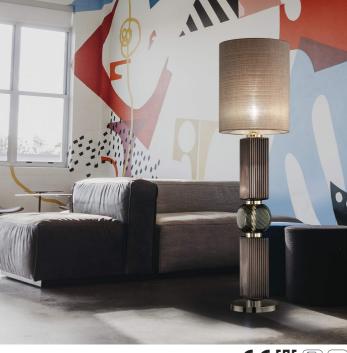

8173/P2 Matilda

ROBERTA VITADELLO

Opera

Foor lamp with metal structure in light gold finish, coloured blown glass body and fabric shade. Available in different colours.