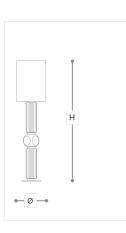

## WORLDWIDE

| Dimensions   | Light Source    | Kg                                       | Dimming          | Dimming on request |
|--------------|-----------------|------------------------------------------|------------------|--------------------|
| Ø 44 - H 167 | 1x14w - E27 led | 18                                       | TRIAC            | Ĵ.                 |
| NORTH AMERI  | ICA             |                                          |                  |                    |
| Dimensions   | Light Source    | Lb                                       | Dimming          | Dimming on request |
| Ø 17 - H 66  | 1x14w - E26 led | 40                                       | TRIAC            | Ŕ                  |
| CODE         | Structure METAL | Body GLASS                               | Lampshade FABRIC |                    |
| 08173P20 001 | OC Light gold   | GREEN<br>TORTORA                         | SORYA BROWN      |                    |
| 08173P20 002 | OC Light gold   | <ul><li>YELLOW</li><li>TORTORA</li></ul> | SORYA B          | ROWN               |

## Note

Technical drawing, dimensions and light sources refer to the main photo variant. Dimming on request could lead to an increase in the size of the canopy. For available color variants, consult the technical data sheet.