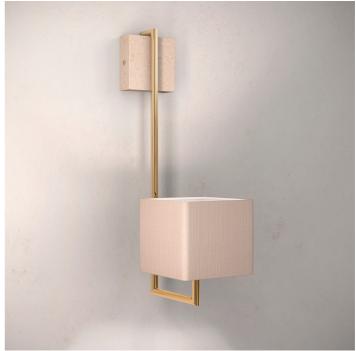

## 8174/APV Tinta

STUDIO MAMO

Incanto

Wall lamp with ivory fabric diffuser. Metal structure with light gold finish and Vicenza stone base.

## WORLDWIDE

| 1x6w - E14 led  |                    | 2                           | TRIAC                       | 📎 CASAMBI                         |
|-----------------|--------------------|-----------------------------|-----------------------------|-----------------------------------|
| cUus            |                    |                             |                             |                                   |
|                 |                    |                             |                             |                                   |
| Light Source    |                    | Lb                          | Dimming                     | Dimming on request                |
| 1x6w - E12 led  |                    | 4                           | TRIAC                       | Ì                                 |
| Structure METAL | <b>Body</b> MARBLE |                             | Lamps                       | shade FABRIC                      |
| OC Light gold   | VICENZA STONE      |                             | GOMERA IVORY                |                                   |
|                 | Structure METAL    | Structure METAL Body MARBLE | Structure METAL Body MARBLE | Structure METAL Body MARBLE Lamps |