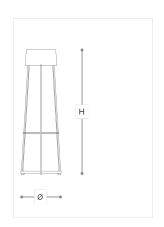

### **WORLDWIDE**

| Dimensions   | Light Source                       | Kg | Dimming | Dimming on request |
|--------------|------------------------------------|----|---------|--------------------|
| Ø 53 - H 150 | 43w - 3900 lumen - CRI>90 - 3000K  | 10 | TRIAC   | - E                |
|              | 2700K color temperature on request |    |         |                    |

## **NORTH AMERICA**

| Dimensions  | Light Source                       | Lb | Dimming | Dimming on request |
|-------------|------------------------------------|----|---------|--------------------|
| Ø 21 - H 59 | 43w - 3900 lumen - CRI>90 - 3000K  | 22 | _       | <b>B</b>           |
|             | 2700K color temperature on request |    |         |                    |

# Note

Technical drawing, dimensions and light sources refer to the main photo variant. Dimming on request could lead to an increase in the size of the canopy. For available color variants, consult the technical data sheet.