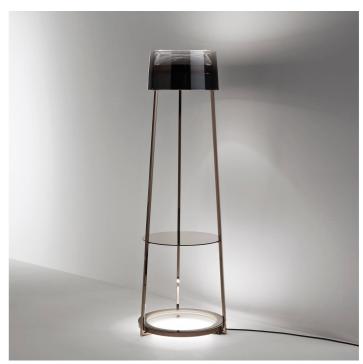

# 8316/P **Antea**

ILENIA VISCARDI

Incanto

Reading lamp with blown glass diffuser with shaded titanium finish. Metal structure with iron grey finish and shelves in "fumè" glass. Double LED source with double switching system.

| CODE         | Structure METAL | Diffuser GLASS |
|--------------|-----------------|----------------|
| 08316010 001 | CDF Iron grey   | SMOKE          |