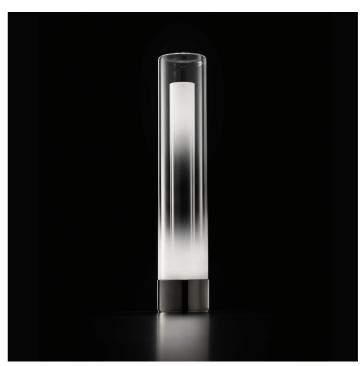

# T1802/LT **Gradient**

MARC SADLER

Incanto

Table lamps composed of two clear glass cylinders, one included in the other, with white shaded effect for convergent fades. Metal base with iron grey finish.

| CODE         | Structure METAL | Diffuser GLASS |
|--------------|-----------------|----------------|
| 01802LT0 001 | CDF Iron grey   | SHADED WHITE   |