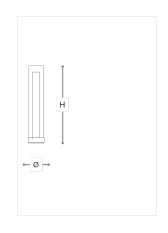

### **WORLDWIDE**

| Dimensions  | Light Source                       | Kg | Dimming | Dimming on request |
|-------------|------------------------------------|----|---------|--------------------|
| Ø 12 - H 61 | 9w - 1200 lumen - CRI>80 - 3000K   | 6  | TRIAC   |                    |
|             | 2700K color temperature on request |    |         |                    |

## **NORTH AMERICA**

| Dimensions | Light Source                       | Lb | Dimming | Dimming on request |
|------------|------------------------------------|----|---------|--------------------|
| Ø 5 - H 24 | 9w - 1200 lumen - CRI>80 - 3000K   | 13 | _       | <b>B</b>           |
|            | 2700K color temperature on request |    |         |                    |