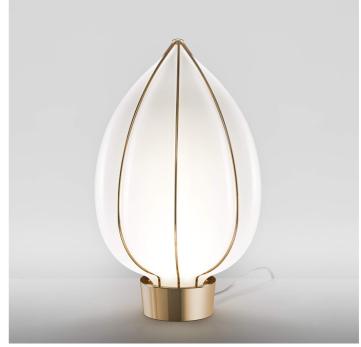

## T1803/LG

CAMILLA BELLINI

Incanto

La

LA is a lamp where light and sound become one: its name in fact recalls the musical note LA, which the lamp reproduces when it is switched on. The lamp comes to life in a light gold metal cage inside which is a white glass bud made using the technique 'cage blowing'.