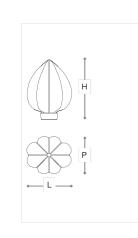

## WORLDWIDE

| Dimensions         | Light Source                       | Kg | Dimming        | Dimming on request |
|--------------------|------------------------------------|----|----------------|--------------------|
| L 32 - H 42 - P 27 | 7,8w - 1000 lumen - CRI>80 - 3000K | 5  | TRIAC          | <u>j</u>           |
|                    | A                                  |    |                |                    |
| Dimensions         | Light Source                       | Lb | Dimming        | Dimming on request |
| L 13 - H 17 - P 11 | 7,8w - 1000 lumen - CRI>80 - 3000K | 11 | TRIAC          | Ì                  |
| CODE               | Structure METAL                    |    | Diffuser GLASS |                    |
| 01803LG1 001       | OC Light gold                      |    | O WHITE        |                    |

Note

Technical drawing, dimensions and light sources refer to the main photo variant. Dimming on request could lead to an increase in the size of the canopy. For available color variants, consult the technical data sheet.