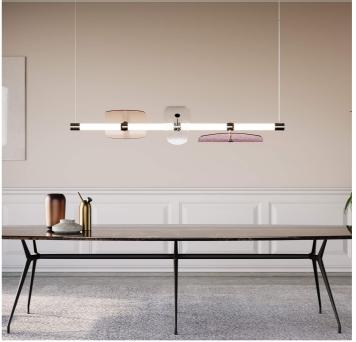

## T1805/SO Axi

PATRICK JOUIN ID

Incanto

CE EHI P20

Axi is a chandelier with a 'retro-futurist' aesthetic, composed of a tubular structure in white borosilicate glass containing an LED light source, interspersed with metal elements from which extend arms onto which coloured art glass panels are fixed, gravitating around the central element. These elements have a curved and textured surface, which filters the light with plays of transparency and refraction.