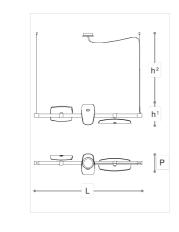

## **WORLDWIDE**

| Dimensions                                            | Light Source                       | Kg | Dimming | Dimming on request |
|-------------------------------------------------------|------------------------------------|----|---------|--------------------|
| L 169 - P 32 - h <sup>1</sup> 32 - h <sup>2</sup> 100 | 48W - 3800 lumen - CRI>90 - 4000K  | 10 | 0-10V   | © DALI             |
|                                                       | 2700K color temperature on request |    |         |                    |

## **NORTH AMERICA**

| Dimensions                                          | Light Source                       | Lb | Dimming | Dimming on request |
|-----------------------------------------------------|------------------------------------|----|---------|--------------------|
| L 67 - P 13 - h <sup>1</sup> 13 - h <sup>2</sup> 39 | 48W - 3800 lumen - CRI>90 - 4000K  | 22 |         |                    |
|                                                     | 2700K color temperature on request |    |         |                    |

## Note

Technical drawing, dimensions and light sources refer to the main photo variant. Dimming on request could lead to an increase in the size of the canopy. For available color variants, consult the technical data sheet.