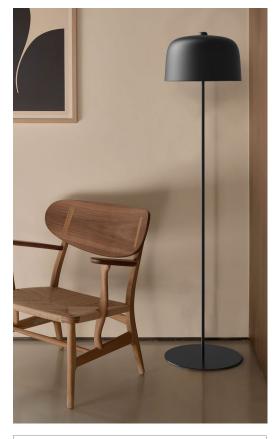

## ZILE

Design Archirivolto

| Design Archirivoito | )                                                                                                                                                                                                                                                                                                                                                                                          |                                                                         |                                                              |
|---------------------|--------------------------------------------------------------------------------------------------------------------------------------------------------------------------------------------------------------------------------------------------------------------------------------------------------------------------------------------------------------------------------------------|-------------------------------------------------------------------------|--------------------------------------------------------------|
| Туре:               | Floor                                                                                                                                                                                                                                                                                                                                                                                      |                                                                         |                                                              |
| Light source        | <b>B02T40D</b> Max 40W E26 A19 or max 18W E26 SBLED dimmer on board 120V~ 60Hz                                                                                                                                                                                                                                                                                                             |                                                                         |                                                              |
| Product use:        | Indoor                                                                                                                                                                                                                                                                                                                                                                                     |                                                                         |                                                              |
| Materials:          | Steel structure, PLA diffuser                                                                                                                                                                                                                                                                                                                                                              |                                                                         |                                                              |
| Colors:             | Matt white, matt black, matt dove gray, matt brick red                                                                                                                                                                                                                                                                                                                                     |                                                                         |                                                              |
| Description:        | The special feature of this project lies in its close attention<br>to sustainability. Luceplan has always been committed<br>in its efforts to reduce the environmental impact not only<br>of its production but also in the distribution of products.<br>Zile is, in all respects, an eco-friendly light.<br>The diffuser in made of a biodurable polymer with 80%<br>of renewable sources |                                                                         |                                                              |
| Marking:            | c (UL) us                                                                                                                                                                                                                                                                                                                                                                                  |                                                                         |                                                              |
| Reference code:     | Structure<br>B02T40D                                                                                                                                                                                                                                                                                                                                                                       | 1B020T40D501<br>1B020T40D502<br>1B020T40D513<br>1B020T40D539            | matt black<br>matt white<br>matt brick red<br>matt dove gray |
|                     | Diffusers Ø<br>B02/2                                                                                                                                                                                                                                                                                                                                                                       | 9 15.7"<br>1B020/200001<br>1B020/200002<br>1B020/200013<br>1B020/200039 | matt black<br>matt white<br>matt brick red<br>matt dove gray |