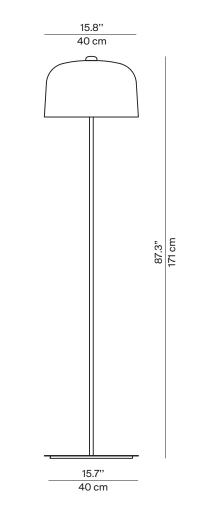

## ZILE

Design Archirivolto

| Design Archirivoito | )                                                                                                                                                                                                                                                                                                                                                                                          |                                                                         |                                                              |
|---------------------|--------------------------------------------------------------------------------------------------------------------------------------------------------------------------------------------------------------------------------------------------------------------------------------------------------------------------------------------------------------------------------------------|-------------------------------------------------------------------------|--------------------------------------------------------------|
| Туре:               | Floor                                                                                                                                                                                                                                                                                                                                                                                      |                                                                         |                                                              |
| Light source        | <b>B02T40D</b> Max 40W E26 A19 or max 18W E26 SBLED dimmer on board 120V~ 60Hz                                                                                                                                                                                                                                                                                                             |                                                                         |                                                              |
| Product use:        | Indoor                                                                                                                                                                                                                                                                                                                                                                                     |                                                                         |                                                              |
| Materials:          | Steel structure, PLA diffuser                                                                                                                                                                                                                                                                                                                                                              |                                                                         |                                                              |
| Colors:             | Matt white, matt black, matt dove gray, matt brick red                                                                                                                                                                                                                                                                                                                                     |                                                                         |                                                              |
| Description:        | The special feature of this project lies in its close attention<br>to sustainability. Luceplan has always been committed<br>in its efforts to reduce the environmental impact not only<br>of its production but also in the distribution of products.<br>Zile is, in all respects, an eco-friendly light.<br>The diffuser in made of a biodurable polymer with 80%<br>of renewable sources |                                                                         |                                                              |
| Marking:            | c (UL) us                                                                                                                                                                                                                                                                                                                                                                                  |                                                                         |                                                              |
| Reference code:     | Structure<br>B02T40D                                                                                                                                                                                                                                                                                                                                                                       | 1B020T40D501<br>1B020T40D502<br>1B020T40D513<br>1B020T40D539            | matt black<br>matt white<br>matt brick red<br>matt dove gray |
|                     | Diffusers Ø<br>B02/2                                                                                                                                                                                                                                                                                                                                                                       | 9 15.7"<br>1B020/200001<br>1B020/200002<br>1B020/200013<br>1B020/200039 | matt black<br>matt white<br>matt brick red<br>matt dove gray |