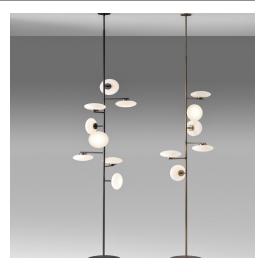

## **TECHNICAL SHEET**

Halfway between design and art, Mamì is a versatile and elegant collection. The white oval blown-glass body is reinterpreted with a modernist look in the suspension compositions, while remaining linear in the floor and table variants.

# Mamì Umberto Asnago