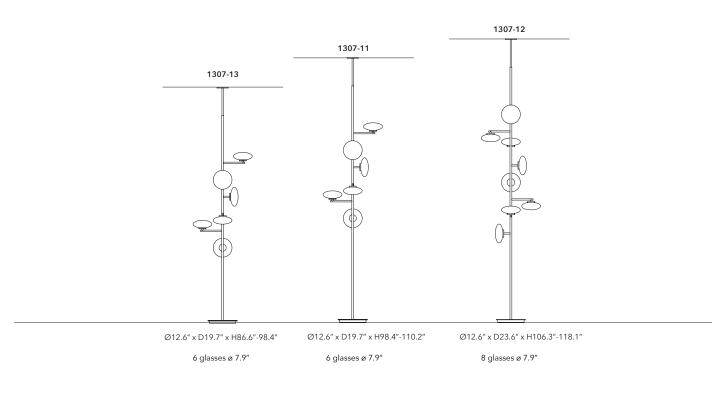

Certification

|                   | 1307-13 EXTRA SMALL   | 1307-11 SMALL         | 1307-12 LARGE         |
|-------------------|-----------------------|-----------------------|-----------------------|
| Mounting          | Floor-ceiling lamp    | Floor-ceiling lamp    | Floor-ceiling lamp    |
| Enviroment        | Indoor - Dry Location | Indoor - Dry Location | Indoor - Dry Location |
| Materials         | Metal                 | Metal                 | Metal                 |
| Voltage           | 120V 60Hz             | 120V 60Hz             | 120V 60Hz             |
| Source            | 6 x 6W - CRI=90       | 6 x 6W - CRI=90       | 8 x 6W - CRI=90       |
| Color temperature | 3000K / 2700K         | 3000K / 2700K         | 3000K / 2700K         |
| Lighting control  | Dimmable phase cut    | Dimmable phase cut    | Dimmable phase cut    |