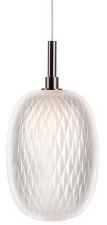

The delicate geometric cut of the Metamorphosis Collection on hand-blown crystal comes alive with its internal light source, highlighting amber, crystal or smoke colors. Just as stars from far-away in the sky, these seemingly small lighting objects fascinate us individually and become even stronger in groups.

### **METAMORPHOSIS**

large pendant

Design by Rony Plesl

The Metamorphosis Collection is produced in three colors, simply referred to as amber, smoke and clear. The clear version is made from pure crystal glass, while cigar and amber are produced from solid-color crystal. Each piece is original, thanks to the hand-cutting process. The clear and amber versions are cut using a diamond pattern, cigar is decorated with a curved geometric design. Being hand-made, the individual products can slightly differ in tone, color intensity or cut.