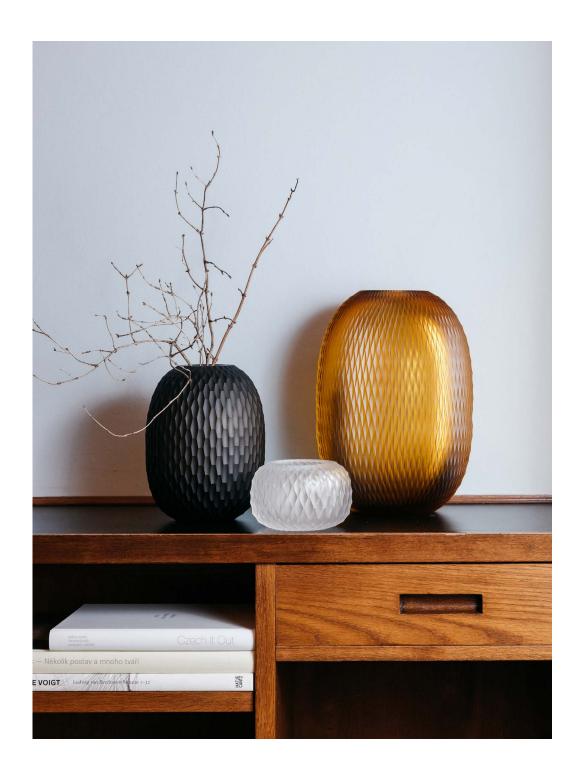

The Metamorphosis Collection is produced in three colors, simply referred to as amber, smoke and clear. The clear version is made from pure crystal glass, while cigar and amber are produced from solid-color crystal. Each piece is original, thanks to the hand-cutting process. The clear and amber versions are cut using a diamond pattern, cigar is decorated with a curved geometric design. Being hand-made, the individual products can slightly differ in tone, color intensity or cut.