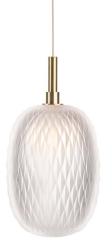

The Metamorphosis Collection is produced in three colors, simply referred to as amber, smoke and clear. The clear version is made from pure crystal glass, while cigar and amber are produced from solid-color crystal. Each piece is original, thanks to the hand-cutting process. The clear and amber versions are cut using a diamond pattern, cigar is decorated with a curved geometric design. Being hand-made, the individual products can slightly differ in tone, color intensity or cut.