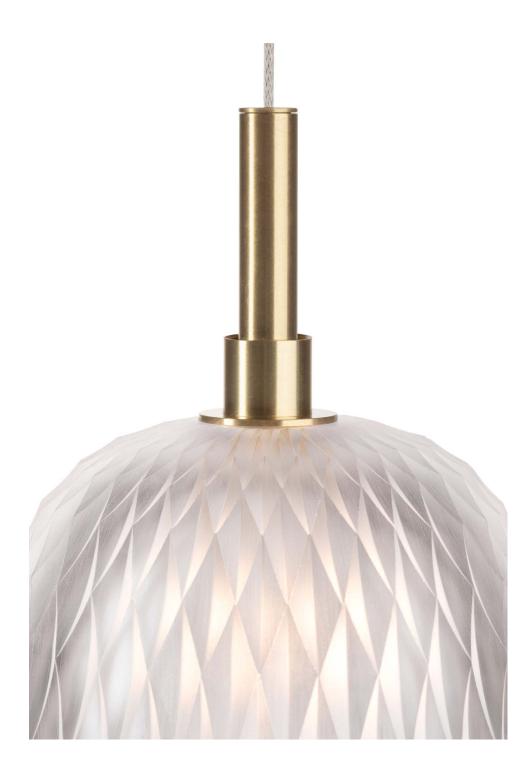

The delicate geometric cut of the Metamorphosis Collection on hand-blown crystal comes alive with its internal light source, highlighting amber, crystal or smoke colors. Just as stars from far-away in the sky, these seemingly small lighting objects fascinate us individually and become even stronger in groups.

### **METAMORPHOSIS**

large pendant

Design by Rony Plesl

The Metamorphosis Collection is produced in three colors, simply referred to as amber, smoke and clear. The clear version is made from pure crystal glass, while cigar and amber are produced from solid-color crystal. Each piece is original, thanks to the hand-cutting process. The clear and amber versions are cut using a diamond pattern, cigar is decorated with a curved geometric design. Being hand-made, the individual products can slightly differ in tone, color intensity or cut.