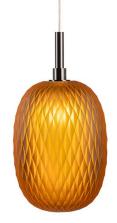

The delicate geometric cut of the Metamorphosis Collection on hand-blown crystal comes alive with its internal light source, highlighting amber, crystal or smoke colors. Just as stars from far-away in the sky, these seemingly small lighting objects fascinate us individually and become even stronger in groups.

### **METAMORPHOSIS**

large pendant

Design by Rony Plesl

The Metamorphosis Collection is produced in three colors, simply referred to as amber, smoke and clear. The clear version is made from pure crystal glass, while cigar and amber are produced from solid-color crystal. Each piece is original, thanks to the hand-cutting process. The clear and amber versions are cut using a diamond pattern, cigar is decorated with a curved geometric design. Being hand-made, the individual products can slightly differ in tone, color intensity or cut.