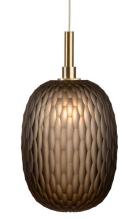

The Metamorphosis Collection is produced in three colors, simply referred to as amber, smoke and clear. The clear version is made from pure crystal glass, while cigar and amber are produced from solid-color crystal. Each piece is original, thanks to the hand-cutting process. The clear and amber versions are cut using a diamond pattern, cigar is decorated with a curved geometric design. Being hand-made, the individual products can slightly differ in tone, color intensity or cut.