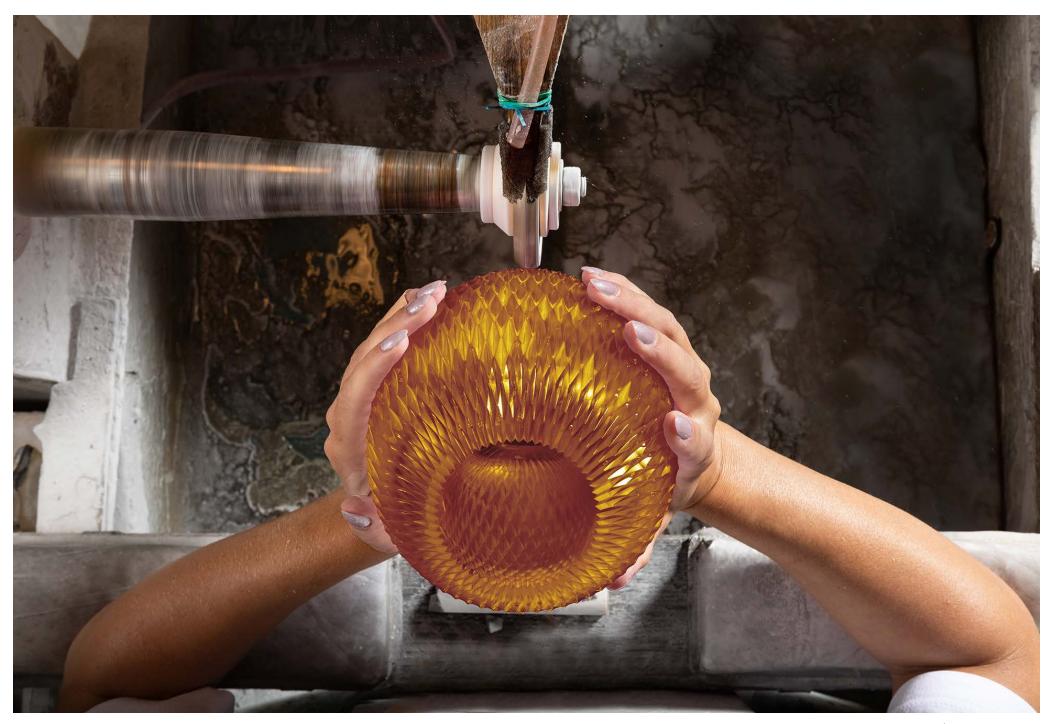

#### Handmade glass attributes

All Bomma products are hand-made from mouth-blown lead-free crystal. Therefore any small bubbles and irregularities in the glass are both a proof and a characteristic feature of this traditional craft.

The Metamorphosis Collection is produced in three colors, simply referred to as amber, smoke and clear. The clear version is made from pure crystal glass, while cigar and amber are produced from solid-color crystal. Each piece is original, thanks to the hand-cutting process. The clear and amber versions are cut using a diamond pattern, cigar is decorated with a curved geometric design. Being hand-made, the individual products can slightly differ in tone, color intensity or cut.