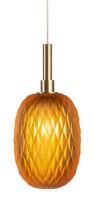

The delicate geometric cut of the Metamorphosis Collection on hand-blown crystal comes alive with its internal light source, highlighting amber, crystal or smoke colors. Just as stars from far-away in the sky, these seemingly small lighting objects fascinate us individually and become even stronger in groups.

The Metamorphosis Collection is produced in three colors, simply referred to as amber, smoke and clear. The clear version is made from pure crystal glass, while cigar and amber are produced from solid-color crystal. Each piece is original, thanks to the hand-cutting process. The clear and amber versions are cut using a diamond pattern, cigar is decorated with a curved geometric design. Being hand-made, the individual products can slightly differ in tone, color intensity or cut.

### **METAMORPHOSIS** small pendant

Design by Rony Plesl