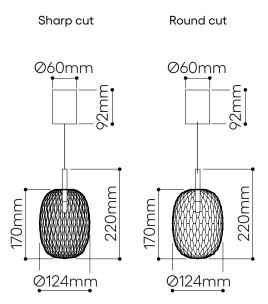

CERTIFICATES

| LIGHTING DESCRIPTION |                                                                                |
|----------------------|--------------------------------------------------------------------------------|
| Size                 | dia 124 × H 220                                                                |
|                      | dia 4,9 × H 8,7 inch                                                           |
| Cable                | transparent 2,5 m / 98,4 inch                                                  |
| Weight               | +- 0,75 kg / 1,65 lb                                                           |
| Glass                | mouth-blown lead-free crystal<br>in clear, cigar, amber                        |
| Mounting             | brushed gold (brushed brass)<br>anthracite (brass and galvanized black nickel) |
| Protection           | IP 20                                                                          |
| Nominal voltage      | 220-240V / A.C. 50 hz (EU)                                                     |
|                      | 110-120 V / A.C. 60 Hz (USA)                                                   |
| Class                | III. EU / I. USA                                                               |
|                      |                                                                                |

### dia 86 x H 170

| Size            | dia 86 × H 170                                                                 |
|-----------------|--------------------------------------------------------------------------------|
|                 | dia 3,4 × H 6,7 inch                                                           |
| Cable           | transparent 2,5 m / 98,4 inch                                                  |
| Weight          | +- 0,45 kg / 1 lb                                                              |
| Glass           | mouth-blown lead-free crystal<br>in clear, cigar, amber                        |
| Mounting        | brushed gold (brushed brass)<br>anthracite (brass and galvanized black nickel) |
| Protection      | IP 20                                                                          |
| Nominal voltage | 220-240V / A.C. 50 hz (EU)                                                     |
|                 | 110-120 V / A.C. 60 Hz (USA)                                                   |
| Class           | III. EU / I. USA                                                               |