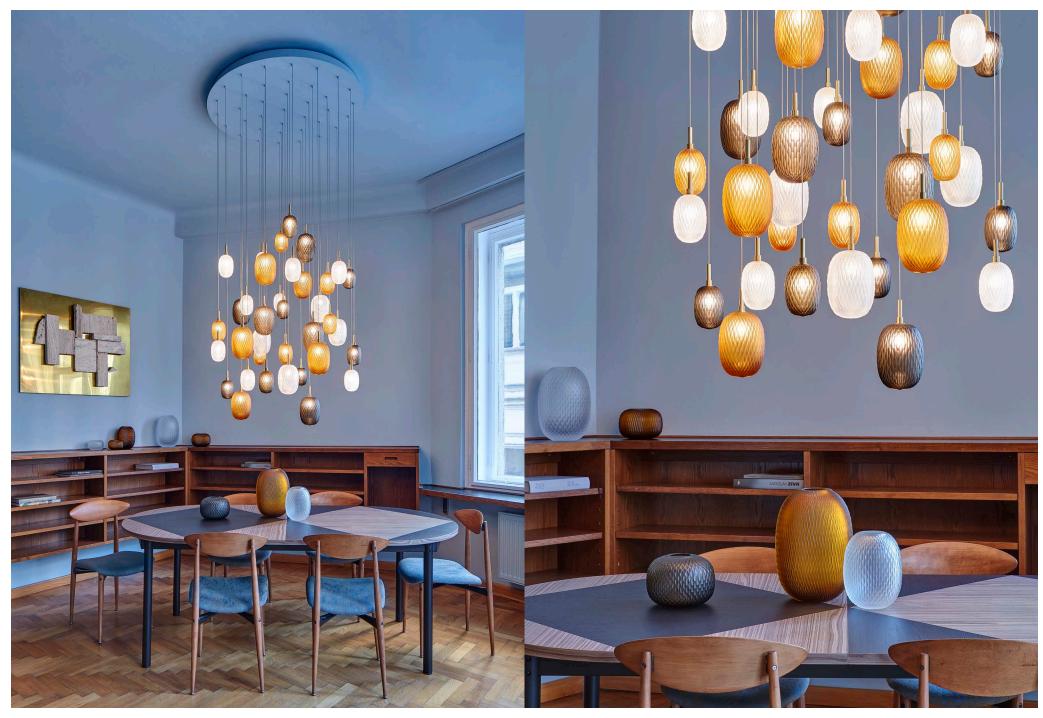

### loommo

Installation of 50 pcs of amber, smoke and clear Metamorphosis

cigar brushed gold

clear brushed gold

The delicate geometric cut of the Metamorphosis Collection on hand-blown crystal comes alive with its internal light source, highlighting amber, crystal or smoke colors. Just as stars from far-away in the sky, these seemingly small lighting objects fascinate us individually and become even stronger in groups.