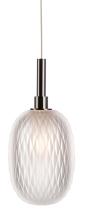

The delicate geometric cut of the Metamorphosis Collection on hand-blown crystal comes alive with its internal light source, highlighting amber, crystal or smoke colors. Just as stars from far-away in the sky, these seemingly small lighting objects fascinate us individually and become even stronger in groups.

### **METAMORPHOSIS**

large pendant

Design by Rony Plesl

The Metamorphosis Collection is produced in three colors, simply referred to as amber, smoke and clear. The clear version is made from pure crystal glass, while cigar and amber are produced from solid-color crystal. Each piece is original, thanks to the hand-cutting process. The clear and amber versions are cut using a diamond pattern, cigar is decorated with a curved geometric design. Being hand-made, the individual products can slightly differ in tone, color intensity or cut.