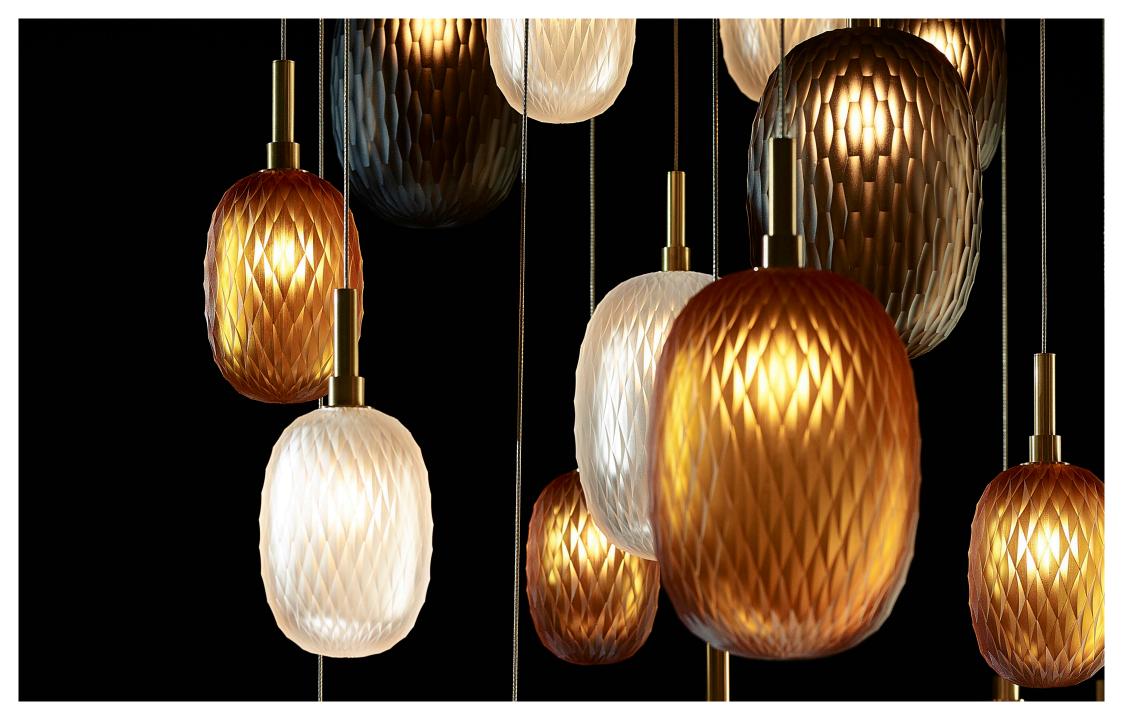

#### METAMORPHOSIS The transformation of crystal into a stunning lighted jewel.

BOMMA Glassworks and Rückl jointly introduce Metamorphosis, a new collection of crystal lighting by Rony Plesl. This collection combines the talents of these sister glassmaking brands – the breathtaking art of hand-cut crystal from Rückl, with exceptional technical solutions and the principle of light constellations typical for BOMMA.

Metamorphosis is a transformation from one form into another. Metamorphosis as the transformation of crystal into a stunning lighted jewel in any interior, creates a variable jewel that enables your own compositions. These are flawlessly presented in both craftsmanship and technical execution.

The delicate geometric cut of the Metamorphosis Collection on hand-blown crystal comes alive with its internal light source, highlighting amber, crystal or smoke colors. Just as stars from far-away in the sky, these seemingly small lighting objects fascinate us individually and become even stronger in groups.

### loommo

Installation of 50 pcs of amber, smoke and clear Metamorphosis

cigar brushed gold

clear brushed gold