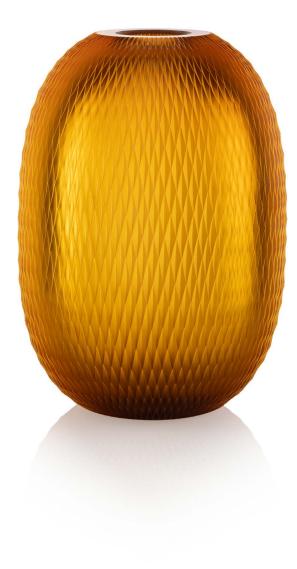

The delicate geometric cut of the Metamorphosis Collection on hand-blown crystal comes alive with its internal light source, highlighting amber, crystal or smoke colors. Just as stars from far-away in the sky, these seemingly small lighting objects fascinate us individually and become even stronger in groups.

The Metamorphosis Collection is produced in three colors, simply referred to as amber, smoke and clear. The clear version is made from pure crystal glass, while cigar and amber are produced from solid-color crystal. Each piece is original, thanks to the hand-cutting process. The clear and amber versions are cut using a diamond pattern, cigar is decorated with a curved geometric design. Being hand-made, the individual products can slightly differ in tone, color intensity or cut.