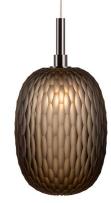

The delicate geometric cut of the Metamorphosis Collection on hand-blown crystal comes alive with its internal light source, highlighting amber, crystal or smoke colors. Just as stars from far-away in the sky, these seemingly small lighting objects fascinate us individually and become even stronger in groups.

### **METAMORPHOSIS**

large pendant

Design by Rony Plesl

The Metamorphosis Collection is produced in three colors, simply referred to as amber, smoke and clear. The clear version is made from pure crystal glass, while cigar and amber are produced from solid-color crystal. Each piece is original, thanks to the hand-cutting process. The clear and amber versions are cut using a diamond pattern, cigar is decorated with a curved geometric design. Being hand-made, the individual products can slightly differ in tone, color intensity or cut.