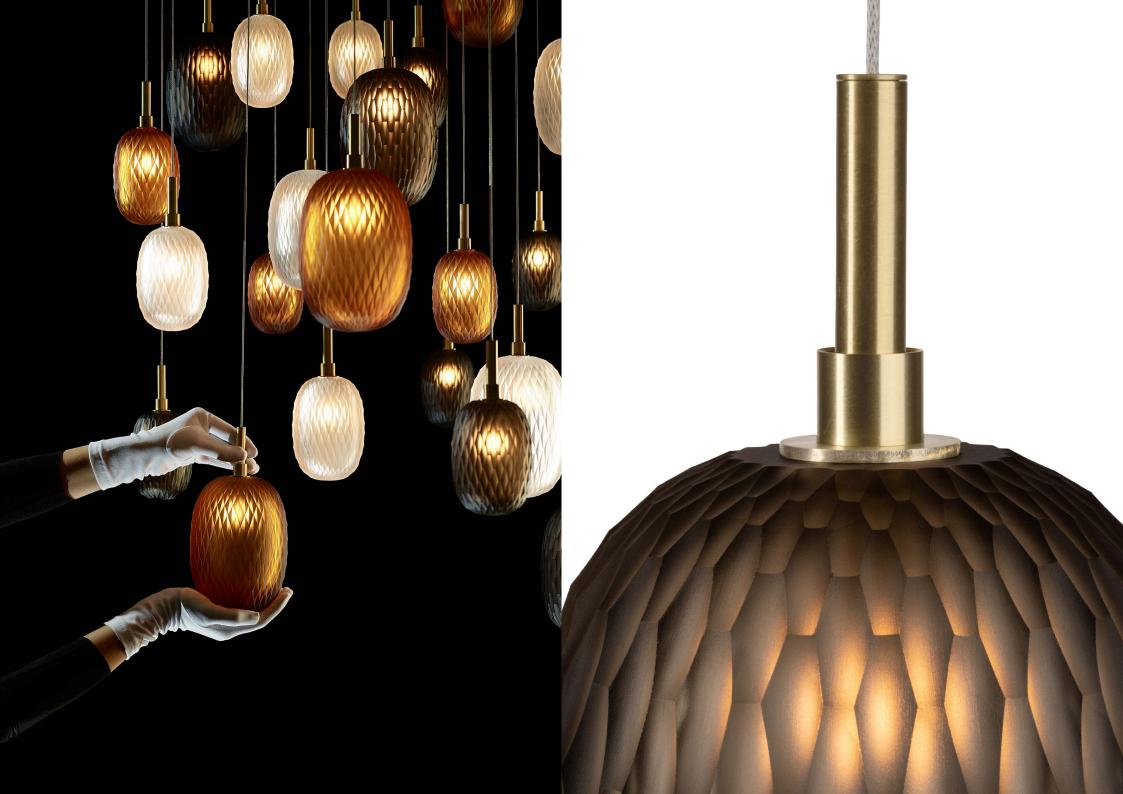

### loommo

Installation of 50 pcs of amber, smoke and clear Metamorphosis

cigar brushed gold

clear brushed gold

#### Handmade glass attributes

All Bomma products are hand-made from mouth-blown lead-free crystal. Therefore any small bubbles and irregularities in the glass are both a proof and a characteristic feature of this traditional craft.

The Metamorphosis Collection is produced in three colors, simply referred to as amber, smoke and clear. The clear version is made from pure crystal glass, while cigar and amber are produced from solid-color crystal. Each piece is original, thanks to the hand-cutting process. The clear and amber versions are cut using a diamond pattern, cigar is decorated with a curved geometric design. Being hand-made, the individual products can slightly differ in tone, color intensity or cut.