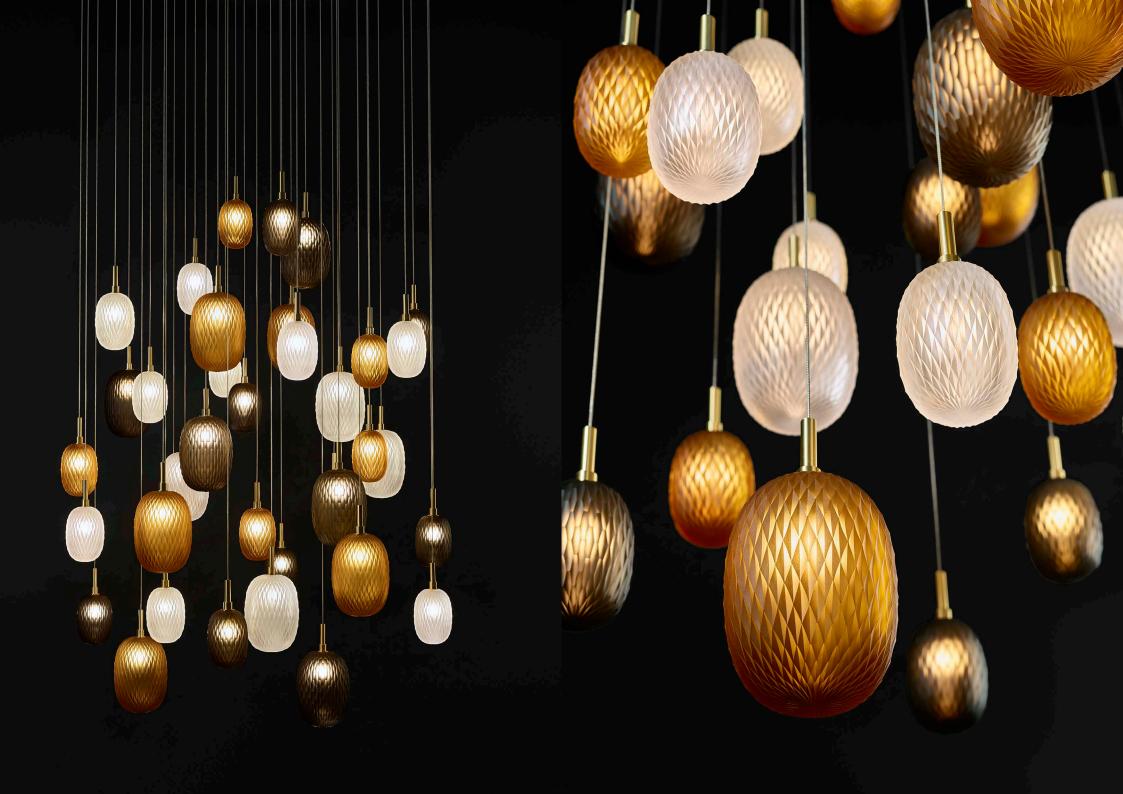

### loommo

Installation of 50 pcs of amber, smoke and clear Metamorphosis

cigar brushed gold

clear brushed gold

The delicate geometric cut of the Metamorphosis Collection on hand-blown crystal comes alive with its internal light source, highlighting amber, crystal or smoke colors. Just as stars from far-away in the sky, these seemingly small lighting objects fascinate us individually and become even stronger in groups.