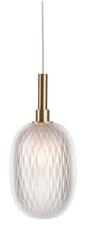

The delicate geometric cut of the Metamorphosis Collection on hand-blown crystal comes alive with its internal light source, highlighting amber, crystal or smoke colors. Just as stars from far-away in the sky, these seemingly small lighting objects fascinate us individually and become even stronger in groups.

### **METAMORPHOSIS**

large pendant

Design by Rony Plesl

The Metamorphosis Collection is produced in three colors, simply referred to as amber, smoke and clear. The clear version is made from pure crystal glass, while cigar and amber are produced from solid-color crystal. Each piece is original, thanks to the hand-cutting process. The clear and amber versions are cut using a diamond pattern, cigar is decorated with a curved geometric design. Being hand-made, the individual products can slightly differ in tone, color intensity or cut.