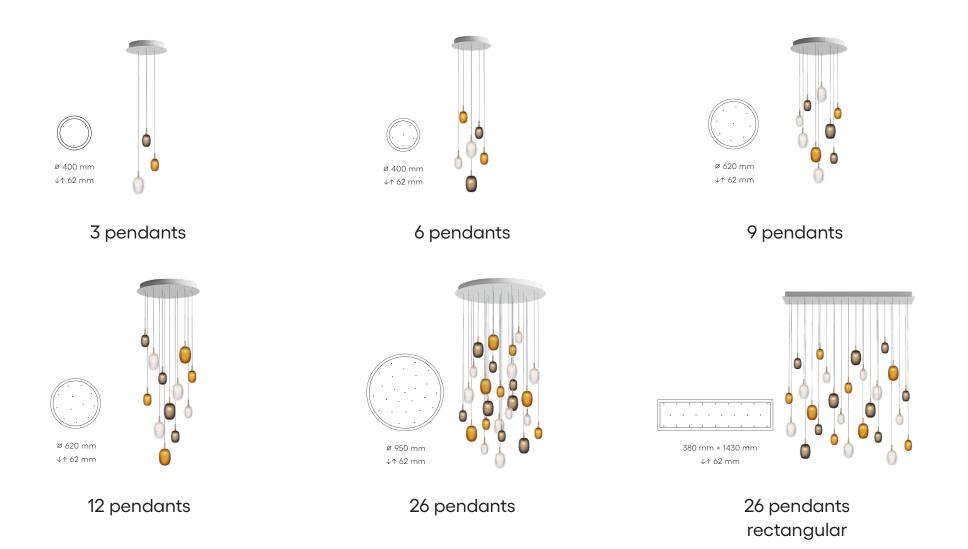

and-blown crystal comes alive with its internal light source, highlighting amber, crystal or smoke colors. Just as stars from far-away in the sky, these seemingly small lighting objects fascinate us individually and become even stronger in groups.

Design by Rony Plesl



production



### loommo







Václav Mlynář, Bomma art director and Rony Plesl, designer of the collection

### loommo





BOMMA Atelier, Prague

### loommo





Installation of 50 pcs of amber, smoke and clear Metamorphosis













cigar brushed gold

clear brushed gold

# pendant large





clear anthracite



amber anthracite



cigar anthracite

## pendant large





clear





amber brushed gold

cigar brushed gold

pendant small









clear anthracite amber anthracite cigar anthracite

# pendant small





## chandeliers



technical informations

### **METAMORPHOSIS**

large pendant

Design by Rony Plesl

#### Handmade glass attributes

All Bomma products are hand-made from mouth-blown lead-free crystal. Therefore any small bubbles and irregularities in the glass are both a proof and a characteristic feature of this traditional craft.

The Metamorphosis Collection is produced in three colors, simply referred to as amber, smoke and clear. The clear version is made from pure crystal glass, while cigar and amber are produced from solid-color crystal. Each piece is original, thanks to the hand-cutting process. The clear and amber versions are cut using a diamond pattern, cigar is decorated with a curved geometric design. Being hand-made, the individual products can slightly differ in tone, co