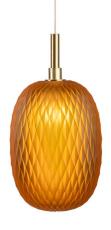

The Metamorphosis Collection is produced in three colors, simply referred to as amber, smoke and clear. The clear version is made from pure crystal glass, while cigar and amber are produced from solid-color crystal. Each piece is original, thanks to the hand-cutting process. The clear and amber versions are cut using a diamond pattern, cigar is decorated with a curved geometric design. Being hand-made, the individual products can slightly differ in tone, color intensity or cut.