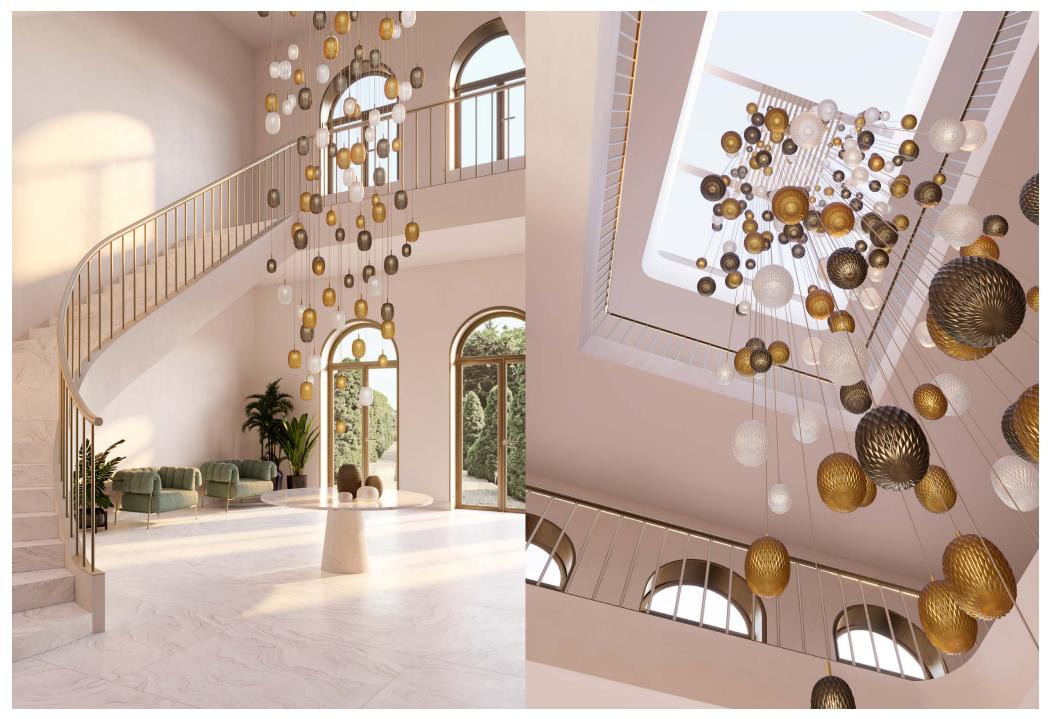

Metamorphosis is a transformation from one form into another. Metamorphosis as the transformation of crystal into a stunning lighted jewel in any interior, creates a variable jewel that enables your own compositions. These are flawlessly presented in both craftsmanship and technical execution.

The delicate geometric cut of the Metamorphosis Collection on hand-blown crystal comes alive with its internal light source, highlighting amber, crystal or smoke colors. Just as stars from far-away in the sky, these seemingly small lighting objects fascinate us individually and become even stronger in groups.