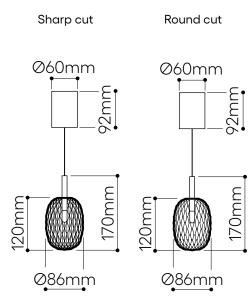

### dia 86 x H 170

| Size            | dia 86 × H 170                                                                 |
|-----------------|--------------------------------------------------------------------------------|
|                 | dia 3,4 × H 6,7 inch                                                           |
| Cable           | transparent 2,5 m / 98,4 inch                                                  |
| Weight          | +- 0,45 kg / 1 lb                                                              |
| Glass           | mouth-blown lead-free crystal<br>in clear, cigar, amber                        |
| Mounting        | brushed gold (brushed brass)<br>anthracite (brass and galvanized black nickel) |
| Protection      | IP 20                                                                          |
| Nominal voltage | 220-240V / A.C. 50 hz (EU)                                                     |
|                 | 110-120 V / A.C. 60 Hz (USA)                                                   |
| Class           | III. EU / I. USA                                                               |