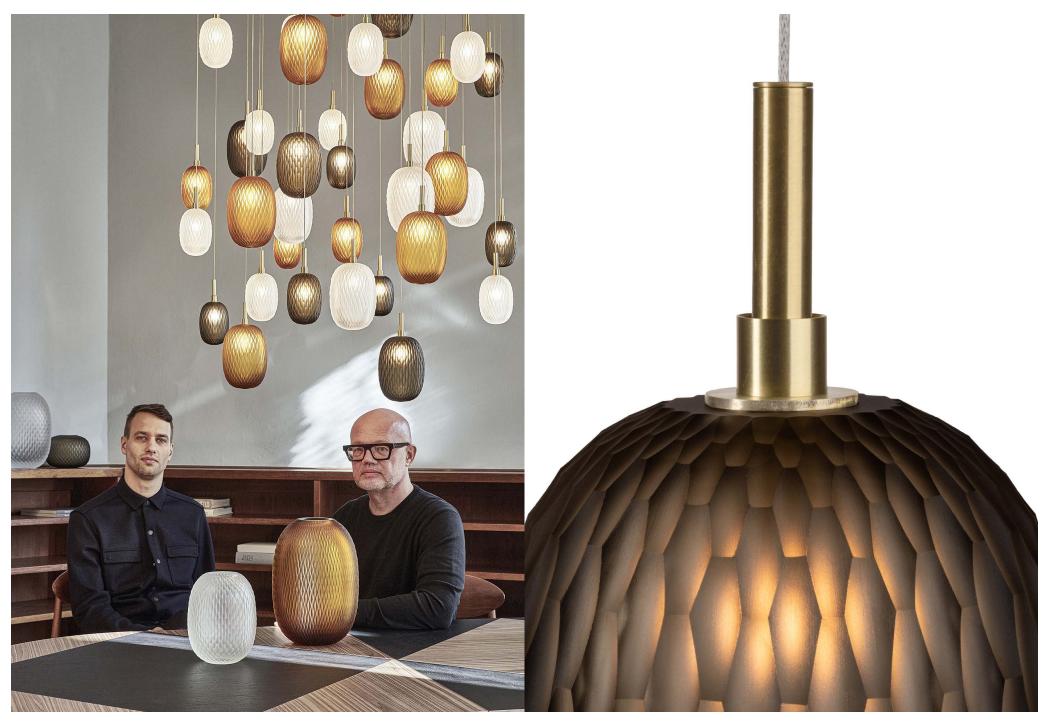

### loommo

Václav Mlynář, Bomma art director and Rony Plesl, designer of the collection

#### METAMORPHOSIS The transformation of crystal into a stunning lighted jewel.

BOMMA Glassworks and Rückl jointly introduce Metamorphosis, a new collection of crystal lighting by Rony Plesl. This collection combines the talents of these sister glassmaking brands – the breathtaking art of hand-cut crystal from Rückl, with exceptional technical solutions and the principle of light constellations typical for BOMMA.

Metamorphosis is a transformation from one form into another. Metamorphosis as the transformation of crystal into a stunning lighted jewel in any interior, creates a variable jewel that enables your own compositions. These are flawlessly presented in both craftsmanship and technical execution.

The delicate geometric cut of the Metamorphosis Collection on hand-blown crystal comes alive with its internal light source, highlighting amber, crystal or smoke colors. Just as stars from far-away in the sky, these seemingly small lighting objects fascinate us individually and become even stronger in groups.