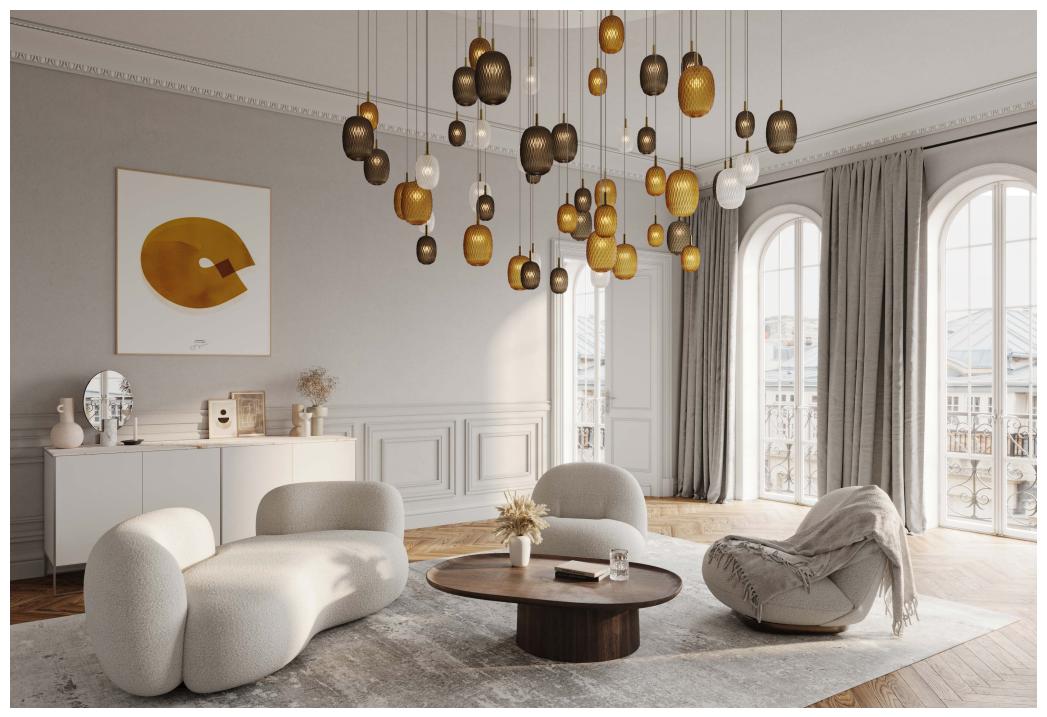

#### METAMORPHOSIS The transformation of crystal into a stunning lighted jewel.

BOMMA Glassworks and Rückl jointly introduce Metamorphosis, a new collection of crystal lighting by Rony Plesl. This collection combines the talents of these sister glassmaking brands – the breathtaking art of hand-cut crystal from Rückl, with exceptional technical solutions and the principle of light constellations typical for BOMMA.

Metamorphosis is a transformation from one form into another. Metamorphosis as the transformation of crystal into a stunning lighted jewel in any interior, creates a variable jewel that enables your own compositions. These are flawlessly presented in both craftsmanship and technical execution.

The delicate geometric cut of the Metamorphosis Collection on hand-blown crystal comes alive with its internal light source, highlighting amber, crystal or smoke colors. Just as stars from far-away in the sky, these seemingly small lighting objects fascinate us individually and become even stronger in groups.

### loommo

Installation of 50 pcs of amber, smoke and clear Metamorphosis

cigar brushed gold

clear brushed gold