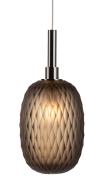

ecution.

The delicate geometric cut of the Metamorphosis Collection on hand-blown crystal comes alive with its internal light source, highlighting amber, crystal or smoke colors. Just as stars from far-away in the sky, these seemingly small lighting objects fascinate us individually and become even stronger in groups.

Design by Rony Plesl



production



### loommo







Václav Mlynář, Bomma art director and Rony Plesl, designer of the collection

### loommo





BOMMA Atelier, Prague

### loommo





Installation of 50 pcs of amber, smoke and clear Metamorphosis













cigar brushed gold

clear brushed gold

# pendant large





clear anthracite



amber anthracite



cigar anthracite

## pendant large





clear





amber brushed gold

cigar brushed gold

pendant small









clear anthracite amber anthracite cigar anthracite

# pendant small





## chandeliers



technical informations

### **METAMORPHOSIS**

large pendant

Design by Rony Plesl

#### Handmade glass attributes

All Bomma products are hand-made from mouth-blown lead-free crystal. Therefore any small bubbles and irregularities in the glass are both a proof and a characteristic feature of this traditional craft.

The Metamorphosis Collection is produced in three colors, simply referred to as amber, smoke and clear. The clear version is made from pure crystal glass, while cigar and amber are produced from solid-color crystal. Each piece is original, thanks to the hand-cutting process. The clear and amber versions are cut using a diamond pattern, cigar is decorated with a curved geometric design.