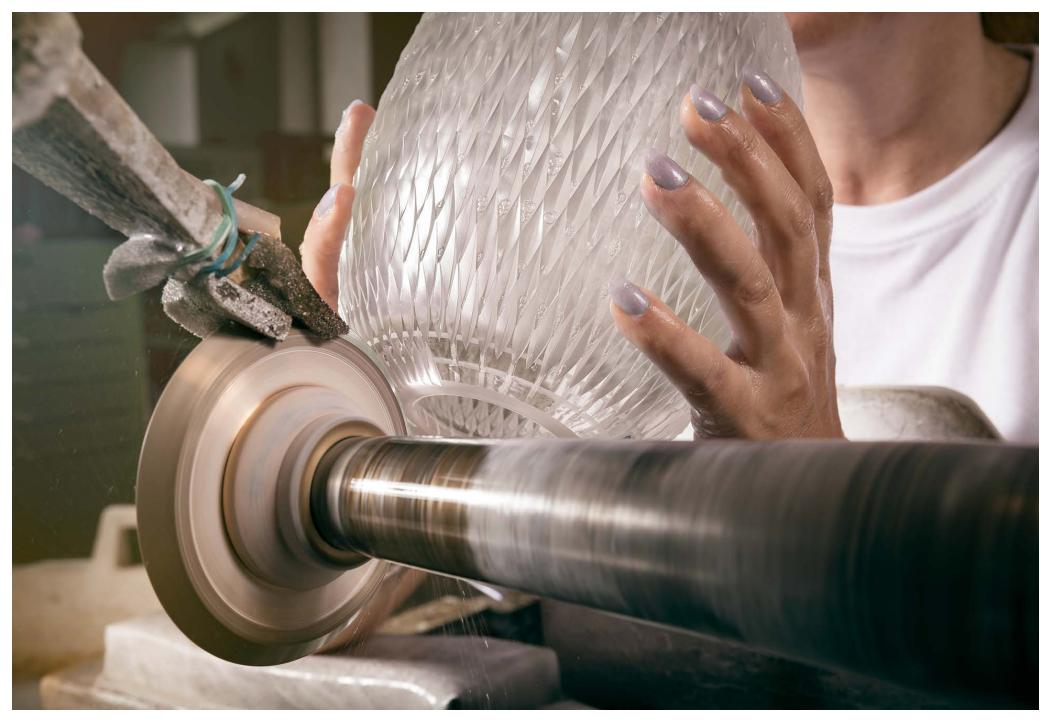

#### Handmade glass attributes

All Bomma products are hand-made from mouth-blown lead-free crystal. Therefore any small bubbles and irregularities in the glass are both a proof and a characteristic feature of this traditional craft.

The Metamorphosis Collection is produced in three colors, simply referred to as amber, smoke and clear. The clear version is made from pure crystal glass, while cigar and amber are produced from solid-color crystal. Each piece is original, thanks to the hand-cutting process. The clear and amber versions are cut using a diamond pattern, cigar is decorated with a curved geometric design. Being hand-made, the individual products can slightly differ in tone, color intensity or cut.