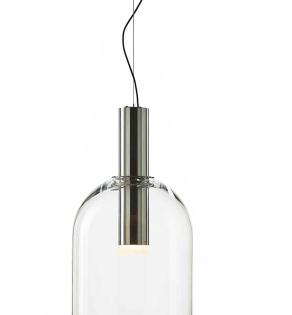

### **PHENOMENA**

pendant capsule

Design by Dechem Studio

| dia. 400 mm, H 970 mm                                                                                                                                                                                                  |
|------------------------------------------------------------------------------------------------------------------------------------------------------------------------------------------------------------------------|
| dia. 15,7 inch, H 38,2 inch                                                                                                                                                                                            |
| black textile braid 2,5 m / 98,4 inch                                                                                                                                                                                  |
| +- 23 kg / 50,6 lb                                                                                                                                                                                                     |
| mouth-blow lead-free crystal in clear,<br>smoke grey and mint green                                                                                                                                                    |
| silver (polished stainless steel)<br>brushed silver (brushed stainless steel)<br>gold (polished stainless steel with nitride<br>titan coating)<br>brushed gold (brushed stainless steel<br>with nitride titan coating) |
| IP 20                                                                                                                                                                                                                  |