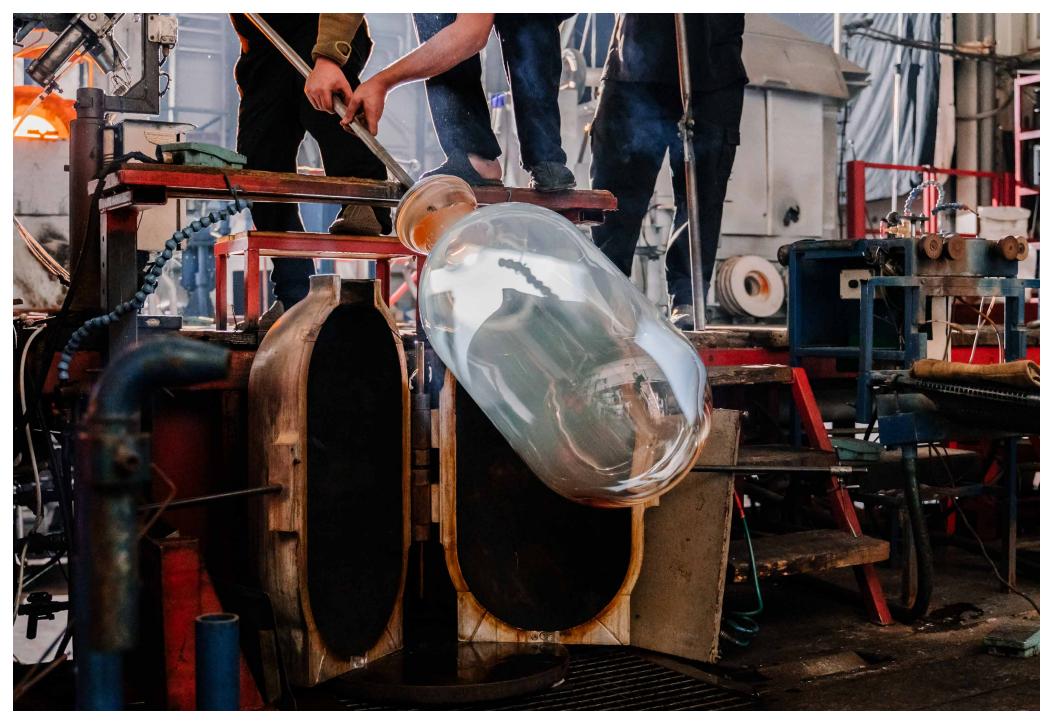

#### Handmade glass attributes

All Bomma products are hand-made from mouth-blown lead-free crystal. Therefore any small bubbles, non-melts and irregularities in the glass are both proof and a characteristic feature of this traditional craft.

The Phenomena Collection is made by underlying colored glass technology. Thanks to the manual process of blowing underlay glass, each piece is an original. Individual products may vary slightly in intensity, hue or even color. This is an accompanying characteristic of the traditional underlay glass technology.