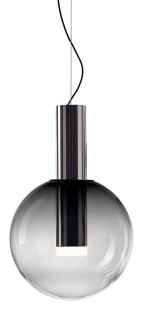

### PHENOMENA pendant large ball

Design by **Dechem Studio** 

The Phenomena Collection is made by underlying colored glass technology. Thanks to the manual process of blowing underlay glass, each piece is an original. Individual products may vary slightly in intensity, hue or even color. This is an accompanying characteristic of the traditional underlay glass technology.

#### LIGHTING DESCRIPTION

| Size            | dia. 550 mm, H 775 mm                                                                                                                                                                                                  |
|-----------------|------------------------------------------------------------------------------------------------------------------------------------------------------------------------------------------------------------------------|
|                 | dia. 21,6 inch, H 30,5 inch                                                                                                                                                                                            |
| Cable           | black textile braid 2,5 m / 98,4 inch                                                                                                                                                                                  |
| Weight          | +- 22,5 kg / 49,5 lb                                                                                                                                                                                                   |
| Glass           | mouth-blow lead-free crystal in clear,<br>smoke grey and flamingo pink                                                                                                                                                 |
| Mounting        | silver (polished stainless steel)<br>brushed silver (brushed stainless steel)<br>gold (polished stainless steel with nitride<br>titan coating)<br>brushed gold (brushed stainless steel<br>with nitride titan coating) |
| Protection      | IP 20                                                                                                                                                                                                                  |
| Nominal voltage | 220-240V / A.C. 50 hz (EU)                                                                                                                                                                                             |
|                 | 110-120 V / A.C. 60 Hz (USA)                                                                                                                                                                                           |
|                 | IL FU / L USA                                                                                                                                                                                                          |