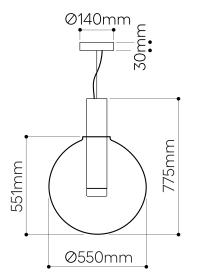

### PHENOMENA pendant large ball

Design by **Dechem Studio** 

#### LIGHTING DESCRIPTION

| Size            | dia. 550 mm, H 775 mm                                                                                                                                                                                                  |
|-----------------|------------------------------------------------------------------------------------------------------------------------------------------------------------------------------------------------------------------------|
|                 | dia. 21,6 inch, H 30,5 inch                                                                                                                                                                                            |
| Cable           | black textile braid 2,5 m / 98,4 inch                                                                                                                                                                                  |
| Weight          | +- 22,5 kg / 49,5 lb                                                                                                                                                                                                   |
| Glass           | mouth-blow lead-free crystal in clear,<br>smoke grey and flamingo pink                                                                                                                                                 |
| Mounting        | silver (polished stainless steel)<br>brushed silver (brushed stainless steel)<br>gold (polished stainless steel with nitride<br>titan coating)<br>brushed gold (brushed stainless steel<br>with nitride titan coating) |
| Protection      | IP 20                                                                                                                                                                                                                  |
| Nominal voltage | 220-240V / A.C. 50 hz (EU)                                                                                                                                                                                             |
|                 | 110-120 V / A.C. 60 Hz (USA)                                                                                                                                                                                           |
|                 | IL FU / L USA                                                                                                                                                                                                          |