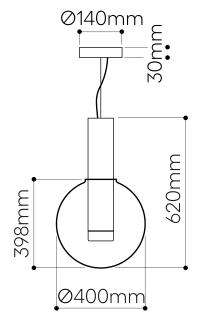

## **PHENOMENA** pendant small ball

Design by Dechem Studio

#### LIGHTING DESCRIPTION

| Size            | dia. 550 mm, H 775 mm                                                                                                                                                                                                  |
|-----------------|------------------------------------------------------------------------------------------------------------------------------------------------------------------------------------------------------------------------|
|                 | dia. 21,6 inch, H 30,5 inch                                                                                                                                                                                            |
| Cable           | black textile braid 2,5 m / 98,4 inch                                                                                                                                                                                  |
| Weight          | +- 22,5 kg / 49,5 lb                                                                                                                                                                                                   |
| Glass           | mouth-blow lead-free crystal in clear,<br>smoke grey and flamingo pink                                                                                                                                                 |
| Mounting        | silver (polished stainless steel)<br>brushed silver (brushed stainless steel)<br>gold (polished stainless steel with nitride<br>titan coating)<br>brushed gold (brushed stainless steel<br>with nitride titan coating) |
| Protection      | IP 20                                                                                                                                                                                                                  |
| Nominal voltage | 220-240V / A.C. 50 hz (EU)                                                                                                                                                                                             |
|                 | 110-120 V / A.C. 60 Hz (USA)                                                                                                                                                                                           |
|                 | IL FU / L USA                                                                                                                                                                                                          |