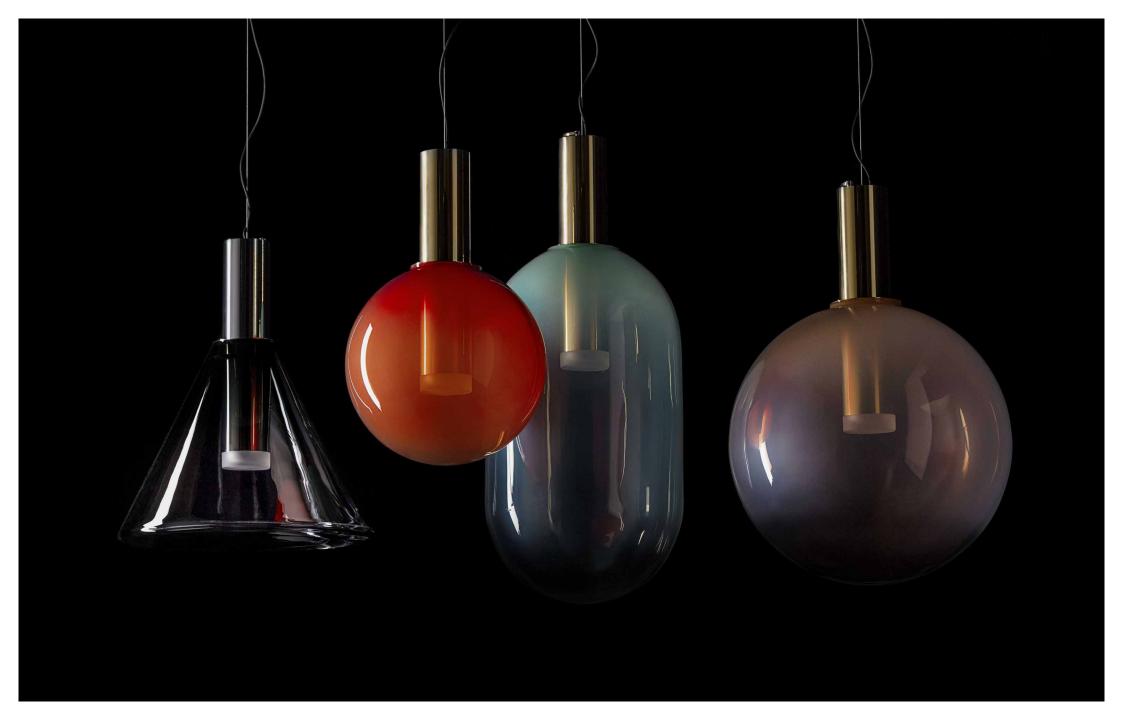

#### PHENOMENA

Transient images of the eternal.

The collection was inspired by simple shapes: a circle, a triangle, a rectangle and an oval. The term phenomenon comes from the Greek word for "appearance". The forms are what you see on first sight. In Plato's idealist philosophy, phenomena are transient, likenesses of the eternal, perfect Forms and so are not truly real. This seems very fitting for a collection made in a material that is so difficult yet versatile, so strong yet fragile as glass.

## loommo

flamingo pink gold fitting mint green gold fitting ferrari red gold fitting smoke grey gold fitting