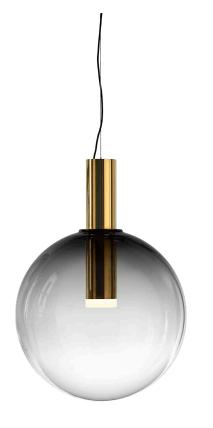

### PHENOMENA pendant large ball

Design by **Dechem Studio** 

#### LIGHTING DESCRIPTION

| Size            | dia. 550 mm, H 775 mm                                                                                                                                                                                                  |
|-----------------|------------------------------------------------------------------------------------------------------------------------------------------------------------------------------------------------------------------------|
|                 | dia. 21,6 inch, H 30,5 inch                                                                                                                                                                                            |
| Cable           | black textile braid 2,5 m / 98,4 inch                                                                                                                                                                                  |
| Weight          | +- 22,5 kg / 49,5 lb                                                                                                                                                                                                   |
| Glass           | mouth-blow lead-free crystal in clear,<br>smoke grey and flamingo pink                                                                                                                                                 |
| Mounting        | silver (polished stainless steel)<br>brushed silver (brushed stainless steel)<br>gold (polished stainless steel with nitride<br>titan coating)<br>brushed gold (brushed stainless steel<br>with nitride titan coating) |
| Protection      | IP 20                                                                                                                                                                                                                  |
| Nominal voltage | 220-240V / A.C. 50 hz (EU)                                                                                                                                                                                             |
|                 | 110-120 V / A.C. 60 Hz (USA)                                                                                                                                                                                           |
|                 | IL FU / L USA                                                                                                                                                                                                          |