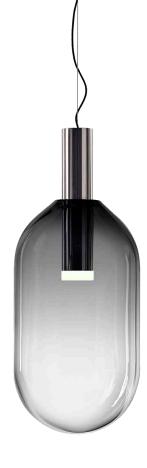

### **PHENOMENA**

pendant capsule

Design by Dechem Studio

The Phenomena Collection is made by underlying colored glass technology. Thanks to the manual process of blowing underlay glass, each piece is an original. Individual products may vary slightly in intensity, hue or even color. This is an accompanying characteristic of the traditional underlay glass technology.

| dia. 400 mm, H 970 mm                                                                                                                                                                                                  |
|------------------------------------------------------------------------------------------------------------------------------------------------------------------------------------------------------------------------|
| dia. 15,7 inch, H 38,2 inch                                                                                                                                                                                            |
| black textile braid 2,5 m / 98,4 inch                                                                                                                                                                                  |
| +- 23 kg / 50,6 lb                                                                                                                                                                                                     |
| mouth-blow lead-free crystal in clear,<br>smoke grey and mint green                                                                                                                                                    |
| silver (polished stainless steel)<br>brushed silver (brushed stainless steel)<br>gold (polished stainless steel with nitride<br>titan coating)<br>brushed gold (brushed stainless steel<br>with nitride titan coating) |
| IP 20                                                                                                                                                                                                                  |