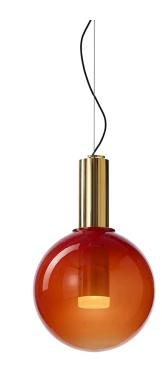

## **PHENOMENA** pendant small ball

Design by Dechem Studio

#### LIGHT SOURCE

| A60 / A19, 8W led, 800 lm (EU)                                                                                                                         |
|--------------------------------------------------------------------------------------------------------------------------------------------------------|
| A60 / A19, 6W led, 600 lm (USA)                                                                                                                        |
| E27 (EU) / E26 (USA)                                                                                                                                   |
| max. 13W                                                                                                                                               |
| 2700 K                                                                                                                                                 |
| RA 90+                                                                                                                                                 |
| Dimmable with TRIAC ; on demand dimmable<br>with DALI, RF/WIFI, for information on dimming<br>with other systems please contact your<br>Bomma partner. |
|                                                                                                                                                        |