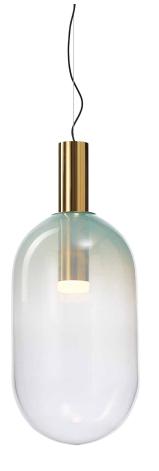

### PHENOMENA pendant large ball

Design by **Dechem Studio** 

#### LIGHTING DESCRIPTION

| Size            | dia. 550 mm, H 775 mm                                                                                                                                                                                                  |
|-----------------|------------------------------------------------------------------------------------------------------------------------------------------------------------------------------------------------------------------------|
|                 | dia. 21,6 inch, H 30,5 inch                                                                                                                                                                                            |
| Cable           | black textile braid 2,5 m / 98,4 inch                                                                                                                                                                                  |
| Weight          | +- 22,5 kg / 49,5 lb                                                                                                                                                                                                   |
| Glass           | mouth-blow lead-free crystal in clear,<br>smoke grey and flamingo pink                                                                                                                                                 |
| Mounting        | silver (polished stainless steel)<br>brushed silver (brushed stainless steel)<br>gold (polished stainless steel with nitride<br>titan coating)<br>brushed gold (brushed stainless steel<br>with nitride titan coating) |
| Protection      | IP 20                                                                                                                                                                                                                  |
| Nominal voltage | 220-240V / A.C. 50 hz (EU)                                                                                                                                                                                             |
|                 | 110-120 V / A.C. 60 Hz (USA)                                                                                                                                                                                           |
|                 | IL FU / L USA                                                                                                                                                                                                          |