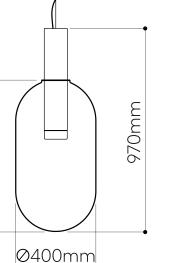

### **PHENOMENA**

pendant capsule

Design by Dechem Studio

| dia. 400 mm, H 970 mm                                                                                                                                                                                                  |
|------------------------------------------------------------------------------------------------------------------------------------------------------------------------------------------------------------------------|
| dia. 15,7 inch, H 38,2 inch                                                                                                                                                                                            |
| black textile braid 2,5 m / 98,4 inch                                                                                                                                                                                  |
| +- 23 kg / 50,6 lb                                                                                                                                                                                                     |
| mouth-blow lead-free crystal in clear,<br>smoke grey and mint green                                                                                                                                                    |
| silver (polished stainless steel)<br>brushed silver (brushed stainless steel)<br>gold (polished stainless steel with nitride<br>titan coating)<br>brushed gold (brushed stainless steel<br>with nitride titan coating) |
| IP 20                                                                                                                                                                                                                  |