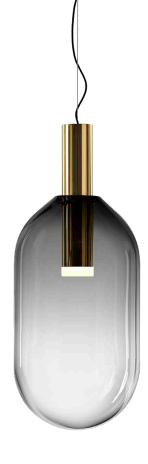

### PHENOMENA pendant large ball

Design by **Dechem Studio** 

#### LIGHTING DESCRIPTION

| Size            | dia. 550 mm, H 775 mm                                                                                                                                                                                                  |
|-----------------|------------------------------------------------------------------------------------------------------------------------------------------------------------------------------------------------------------------------|
|                 | dia. 21,6 inch, H 30,5 inch                                                                                                                                                                                            |
| Cable           | black textile braid 2,5 m / 98,4 inch                                                                                                                                                                                  |
| Weight          | +- 22,5 kg / 49,5 lb                                                                                                                                                                                                   |
| Glass           | mouth-blow lead-free crystal in clear,<br>smoke grey and flamingo pink                                                                                                                                                 |
| Mounting        | silver (polished stainless steel)<br>brushed silver (brushed stainless steel)<br>gold (polished stainless steel with nitride<br>titan coating)<br>brushed gold (brushed stainless steel<br>with nitride titan coating) |
| Protection      | IP 20                                                                                                                                                                                                                  |
| Nominal voltage | 220-240V / A.C. 50 hz (EU)                                                                                                                                                                                             |
|                 | 110-120 V / A.C. 60 Hz (USA)                                                                                                                                                                                           |
|                 | IL FU / L USA                                                                                                                                                                                                          |