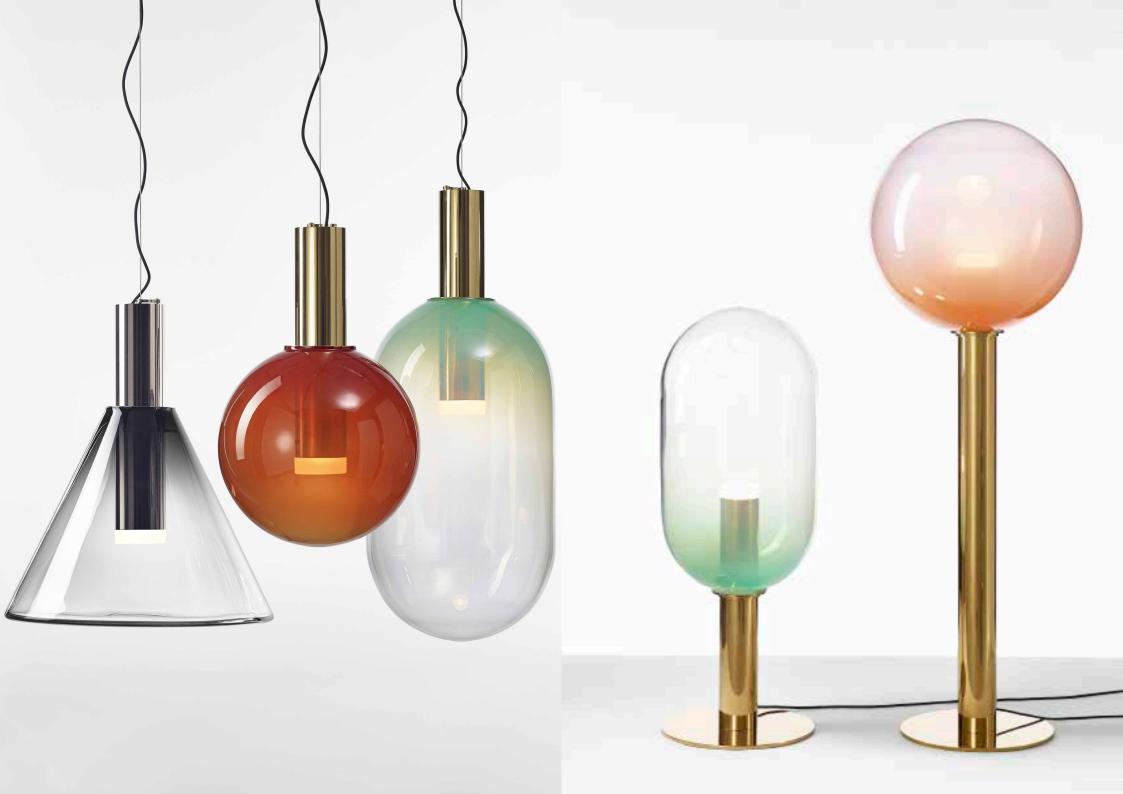

#### PHENOMENA

Transient images of the eternal.

The collection was inspired by simple shapes: a circle, a triangle, a rectangle and an oval. The term phenomenon comes from the Greek word for "appearance". The forms are what you see on first sight. In Plato's idealist philosophy, phenomena are transient, likenesses of the eternal, perfect Forms and so are not truly real. This seems very fitting for a collection made in a material that is so difficult yet versatile, so strong yet fragile as glass.

## loommo

flamingo pink gold fitting mint green gold fitting ferrari red gold fitting smoke grey gold fitting