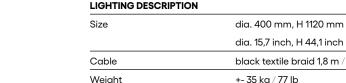

|                 | dia. 15,7 inch, H 44,1 inch                                                                                                                                                                                            |
|-----------------|------------------------------------------------------------------------------------------------------------------------------------------------------------------------------------------------------------------------|
| Cable           | black textile braid 1,8 m / 70,8 inch                                                                                                                                                                                  |
| Weight          | +- 35 kg / 77 lb                                                                                                                                                                                                       |
| Glass           | mouth-blow lead-free crystal in clear,<br>smoke grey and mint green                                                                                                                                                    |
| Mounting        | silver (polished stainless steel)<br>brushed silver (brushed stainless steel)<br>gold (polished stainless steel with nitride<br>titan coating)<br>brushed gold (brushed stainless steel<br>with nitride titan coating) |
| Protection      | IP 20                                                                                                                                                                                                                  |
| Nominal voltage | 220-240V / A.C. 50 hz (EU)                                                                                                                                                                                             |
|                 | 110-120 V / A.C. 60 Hz (USA)                                                                                                                                                                                           |
| Class           | II. EU / I. USA                                                                                                                                                                                                        |