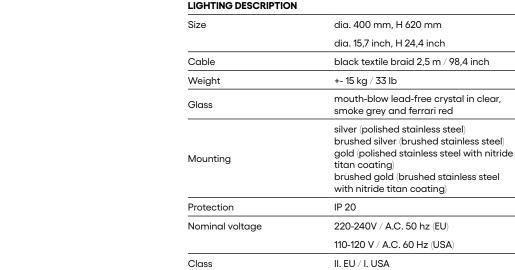

#### LIGHTING DESCRIPTION

| LIGHTING DESCRIPTION |                                                                                                                                                                                                                        |
|----------------------|------------------------------------------------------------------------------------------------------------------------------------------------------------------------------------------------------------------------|
| Size                 | dia. 535 mm, H 630 mm                                                                                                                                                                                                  |
|                      | dia. 21 inch, H 24,8 inch                                                                                                                                                                                              |
| Cable                | black textile braid 2,5 m / 98,4 inch                                                                                                                                                                                  |
| Weight               | +- 24 kg / 52,8 lb                                                                                                                                                                                                     |
| Glass                | mouth-blow lead-free crystal in clear<br>and smoke grey                                                                                                                                                                |
| Mounting             | silver (polished stainless steel)<br>brushed silver (brushed stainless steel)<br>gold (polished stainless steel with nitride<br>titan coating)<br>brushed gold (brushed stainless steel<br>with nitride titan coating) |
| Protection           | IP 20                                                                                                                                                                                                                  |
| Nominal voltage      | 220-240V / A.C. 50 hz (EU)                                                                                                                                                                                             |
|                      | 110-120 V / A.C. 60 Hz (USA)                                                                                                                                                                                           |
| Class                | II. EU / I. USA                                                                                                                                                                                                        |
| LIGHT SOURCE         |                                                                                                                                                                                                                        |