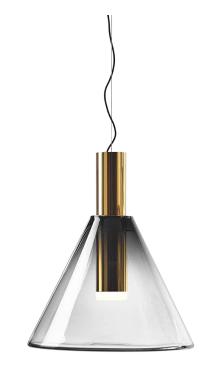

### pendant cone

Design by Dechem Studio

#### LIGHTING DESCRIPTION

| LIGHTING DESCRIPTION |                                                                                                                                                                                                                        |
|----------------------|------------------------------------------------------------------------------------------------------------------------------------------------------------------------------------------------------------------------|
| Size                 | dia. 535 mm, H 630 mm                                                                                                                                                                                                  |
|                      | dia. 21 inch, H 24,8 inch                                                                                                                                                                                              |
| Cable                | black textile braid 2,5 m / 98,4 inch                                                                                                                                                                                  |
| Weight               | +- 24 kg / 52,8 lb                                                                                                                                                                                                     |
| Glass                | mouth-blow lead-free crystal in clear<br>and smoke grey                                                                                                                                                                |
| Mounting             | silver (polished stainless steel)<br>brushed silver (brushed stainless steel)<br>gold (polished stainless steel with nitride<br>titan coating)<br>brushed gold (brushed stainless steel<br>with nitride titan coating) |
| Protection           | IP 20                                                                                                                                                                                                                  |
| Nominal voltage      | 220-240V / A.C. 50 hz (EU)                                                                                                                                                                                             |
|                      | 110-120 V / A.C. 60 Hz (USA)                                                                                                                                                                                           |
| Class                | II. EU / I. USA                                                                                                                                                                                                        |
| LIGHT SOURCE         |                                                                                                                                                                                                                        |