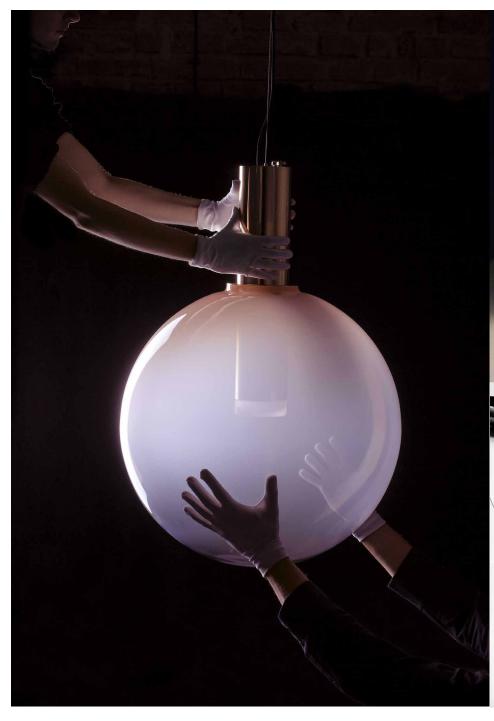

### PHENOMENA pendant large ball

Design by **Dechem Studio** 

The Phenomena Collection is made by underlying colored glass technology. Thanks to the manual process of blowing underlay glass, each piece is an original. Individual products may vary slightly in intensity, hue or even color. This is an accompanying characteristic of the traditional underlay glass technology.