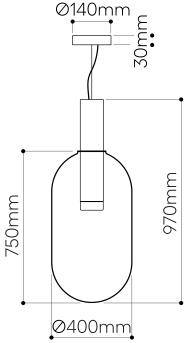

### **PHENOMENA**

pendant capsule

Design by Dechem Studio

| dia. 400 mm, H 970 mm                                                                                                                                                                                                  |
|------------------------------------------------------------------------------------------------------------------------------------------------------------------------------------------------------------------------|
| dia. 15,7 inch, H 38,2 inch                                                                                                                                                                                            |
| black textile braid 2,5 m / 98,4 inch                                                                                                                                                                                  |
| +- 23 kg / 50,6 lb                                                                                                                                                                                                     |
| mouth-blow lead-free crystal in clear,<br>smoke grey and mint green                                                                                                                                                    |
| silver (polished stainless steel)<br>brushed silver (brushed stainless steel)<br>gold (polished stainless steel with nitride<br>titan coating)<br>brushed gold (brushed stainless steel<br>with nitride titan coating) |
| IP 20                                                                                                                                                                                                                  |