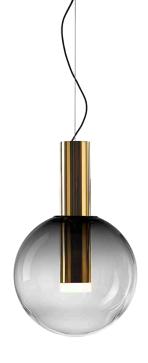

## **PHENOMENA** pendant small ball

Design by Dechem Studio

#### LIGHT SOURCE

| A60 / A19, 8W led, 800 lm (EU)                                                                                                                         |
|--------------------------------------------------------------------------------------------------------------------------------------------------------|
| A60 / A19, 6W led, 600 lm (USA)                                                                                                                        |
| E27 (EU) / E26 (USA)                                                                                                                                   |
| max. 13W                                                                                                                                               |
| 2700 K                                                                                                                                                 |
| RA 90+                                                                                                                                                 |
| Dimmable with TRIAC ; on demand dimmable<br>with DALI, RF/WIFI, for information on dimming<br>with other systems please contact your<br>Bomma partner. |
|                                                                                                                                                        |