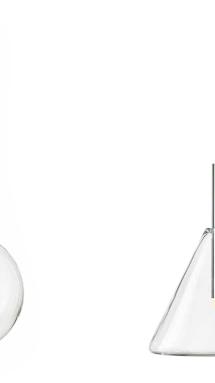

### PHENOMENA

### pendant cone

Design by Dechem Studio

#### LIGHTING DESCRIPTION

| LIGHTING DESCRIPTION |                                                                                                                                                                                                                        |
|----------------------|------------------------------------------------------------------------------------------------------------------------------------------------------------------------------------------------------------------------|
| Size                 | dia. 535 mm, H 630 mm                                                                                                                                                                                                  |
|                      | dia. 21 inch, H 24,8 inch                                                                                                                                                                                              |
| Cable                | black textile braid 2,5 m / 98,4 inch                                                                                                                                                                                  |
| Weight               | +- 24 kg / 52,8 lb                                                                                                                                                                                                     |
| Glass                | mouth-blow lead-free crystal in clear<br>and smoke grey                                                                                                                                                                |
| Mounting             | silver (polished stainless steel)<br>brushed silver (brushed stainless steel)<br>gold (polished stainless steel with nitride<br>titan coating)<br>brushed gold (brushed stainless steel<br>with nitride titan coating) |
| Protection           | IP 20                                                                                                                                                                                                                  |
| Nominal voltage      | 220-240V / A.C. 50 hz (EU)                                                                                                                                                                                             |
|                      | 110-120 V / A.C. 60 Hz (USA)                                                                                                                                                                                           |
| Class                | II. EU / I. USA                                                                                                                                                                                                        |
| LIGHT SOURCE         |                                                                                                                                                                                                                        |