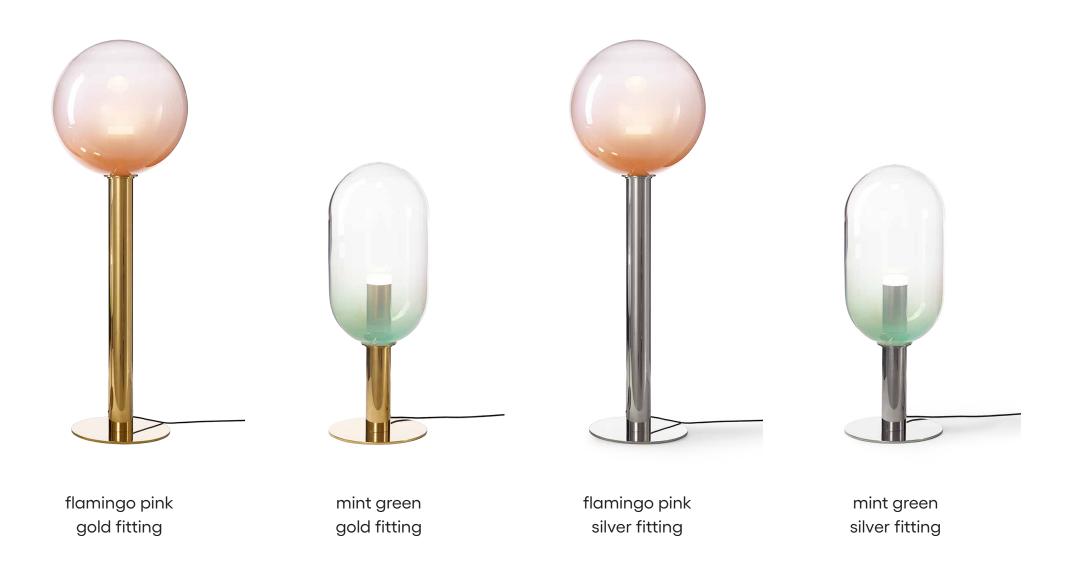

## loommo

flamingo pink gold fitting mint green gold fitting ferrari red gold fitting smoke grey gold fitting