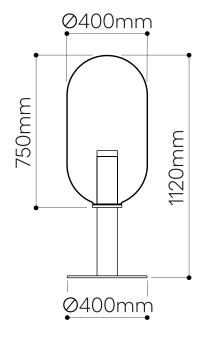

|                 | dia. 15,7 inch, H 44,1 inch                                                                                                                                                                                            |
|-----------------|------------------------------------------------------------------------------------------------------------------------------------------------------------------------------------------------------------------------|
| Cable           | black textile braid 1,8 m / 70,8 inch                                                                                                                                                                                  |
| Weight          | +- 35 kg / 77 lb                                                                                                                                                                                                       |
| Glass           | mouth-blow lead-free crystal in clear,<br>smoke grey and mint green                                                                                                                                                    |
| Mounting        | silver (polished stainless steel)<br>brushed silver (brushed stainless steel)<br>gold (polished stainless steel with nitride<br>titan coating)<br>brushed gold (brushed stainless steel<br>with nitride titan coating) |
| Protection      | IP 20                                                                                                                                                                                                                  |
| Nominal voltage | 220-240V / A.C. 50 hz (EU)                                                                                                                                                                                             |
|                 | 110-120 V / A.C. 60 Hz (USA)                                                                                                                                                                                           |
| Class           | II. EU / I. USA                                                                                                                                                                                                        |