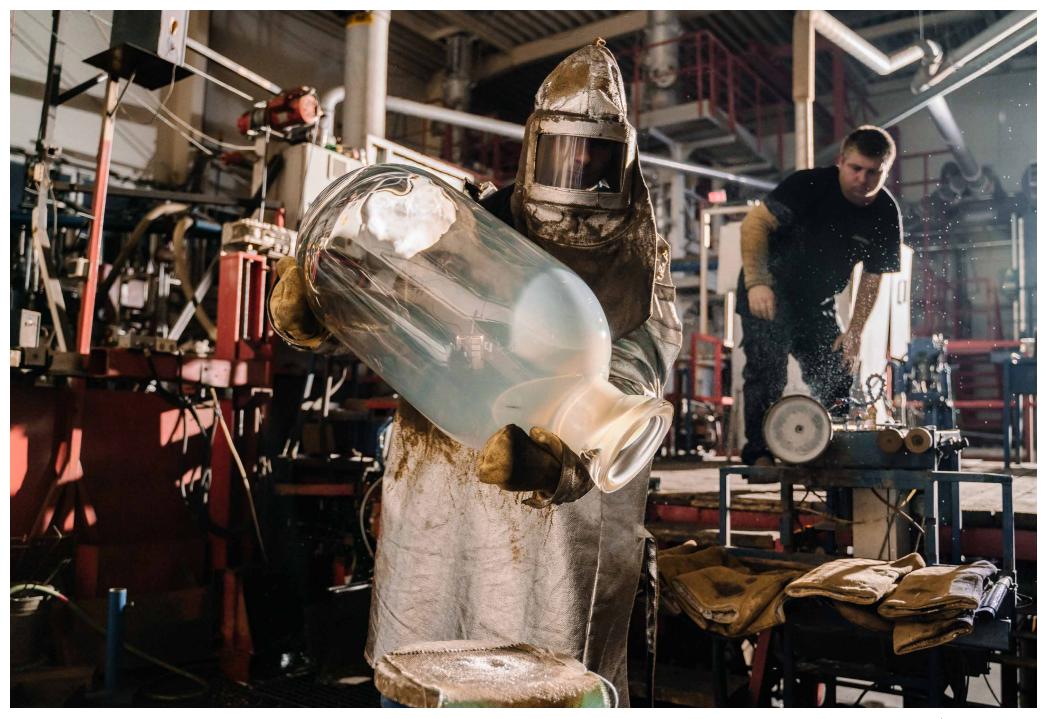

#### Handmade glass attributes

All Bomma products are hand-made from mouth-blown lead-free crystal. Therefore any small bubbles, non-melts and irregularities in the glass are both proof and a characteristic feature of this traditional craft.

The Phenomena Collection is made by underlying colored glass technology. Thanks to the manual process of blowing underlay glass, each piece is an original. Individual products may vary slightly in intensity, hue or even color. This is an accompanying characteristic of the traditional underlay glass technology.