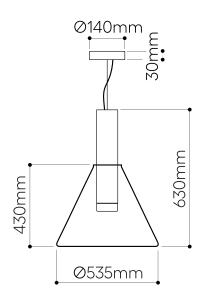

### pendant cone

Design by Dechem Studio

#### LIGHTING DESCRIPTION

| LIGHTING DESCRIPTION |                                                                                                                                                                                                                        |
|----------------------|------------------------------------------------------------------------------------------------------------------------------------------------------------------------------------------------------------------------|
| Size                 | dia. 535 mm, H 630 mm                                                                                                                                                                                                  |
|                      | dia. 21 inch, H 24,8 inch                                                                                                                                                                                              |
| Cable                | black textile braid 2,5 m / 98,4 inch                                                                                                                                                                                  |
| Weight               | +- 24 kg / 52,8 lb                                                                                                                                                                                                     |
| Glass                | mouth-blow lead-free crystal in clear<br>and smoke grey                                                                                                                                                                |
| Mounting             | silver (polished stainless steel)<br>brushed silver (brushed stainless steel)<br>gold (polished stainless steel with nitride<br>titan coating)<br>brushed gold (brushed stainless steel<br>with nitride titan coating) |
| Protection           | IP 20                                                                                                                                                                                                                  |
| Nominal voltage      | 220-240V / A.C. 50 hz (EU)                                                                                                                                                                                             |
|                      | 110-120 V / A.C. 60 Hz (USA)                                                                                                                                                                                           |
| Class                | II. EU / I. USA                                                                                                                                                                                                        |
| LIGHT SOURCE         |                                                                                                                                                                                                                        |