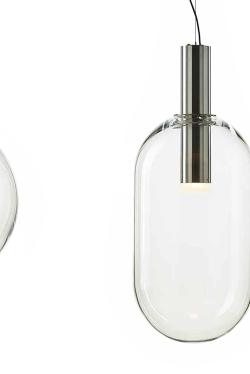

### **PHENOMENA**

pendant capsule

Design by Dechem Studio

| dia. 400 mm, H 970 mm                                                                                                                                                                                                  |
|------------------------------------------------------------------------------------------------------------------------------------------------------------------------------------------------------------------------|
| dia. 15,7 inch, H 38,2 inch                                                                                                                                                                                            |
| black textile braid 2,5 m / 98,4 inch                                                                                                                                                                                  |
| +- 23 kg / 50,6 lb                                                                                                                                                                                                     |
| mouth-blow lead-free crystal in clear,<br>smoke grey and mint green                                                                                                                                                    |
| silver (polished stainless steel)<br>brushed silver (brushed stainless steel)<br>gold (polished stainless steel with nitride<br>titan coating)<br>brushed gold (brushed stainless steel<br>with nitride titan coating) |
| IP 20                                                                                                                                                                                                                  |