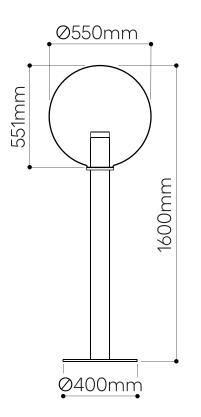

### **PHENOMENA** floor lamp large ball

Design by **Dechem Studio** 

LIGHTING DESCRIPTION

| LIGHTING DESCRIPTION |                                                                                                                                                                                                                        |
|----------------------|------------------------------------------------------------------------------------------------------------------------------------------------------------------------------------------------------------------------|
| Size                 | dia. 550 mm, H 1600 mm                                                                                                                                                                                                 |
|                      | dia. 21,6 inch, H 63 inch                                                                                                                                                                                              |
| Cable                | black textile braid 1,8 m / 70,8 inch                                                                                                                                                                                  |
| Weight               | +- 38 kg / 84 lb                                                                                                                                                                                                       |
| Glass                | mouth-blow lead-free crystal in clear,<br>smoke grey and flamingo pink                                                                                                                                                 |
| Mounting             | silver (polished stainless steel)<br>brushed silver (brushed stainless steel)<br>gold (polished stainless steel with nitride<br>titan coating)<br>brushed gold (brushed stainless steel<br>with nitride titan coating) |
| Protection           | IP 20                                                                                                                                                                                                                  |
| Nominal voltage      | 220-240V / A.C. 50 hz (EU)                                                                                                                                                                                             |
|                      | 110-120 V / A.C. 60 Hz (USA)                                                                                                                                                                                           |
| Class                | II. EU / I. USA                                                                                                                                                                                                        |
| LIGHT SOURCE         |                                                                                                                                                                                                                        |
| Туре                 | A60 / A19, 8W led, 800 lm (EU)                                                                                                                                                                                         |
|                      | A60 / A19, 6W led, 600 lm (USA)                                                                                                                                                                                        |
| Base                 | E27 (EU) / E26 (USA)                                                                                                                                                                                                   |
| Wattage              | max. 13W                                                                                                                                                                                                               |
| Temperature          | 2700 K                                                                                                                                                                                                                 |
| Color index          | RA 90+                                                                                                                                                                                                                 |
| Dimming              | Dimmable with TRIAC ; on demand dimmable<br>with DALI, RF/WIFI, for information on dimming<br>with other systems please contact your<br>Bomma partner.                                                                 |