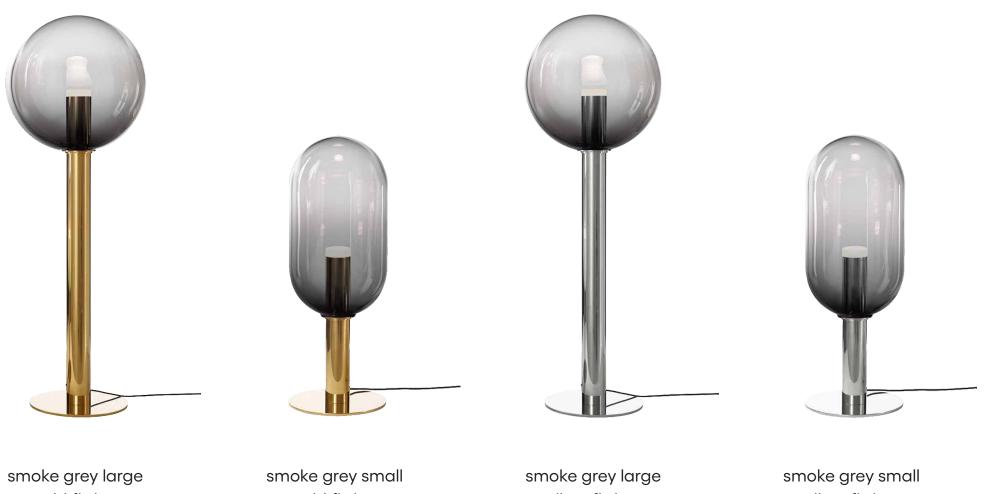

### **PHENOMENA** floor lamp large ball

Design by **Dechem Studio** 

LIGHTING DESCRIPTION

| LIGHTING DESCRIPTION |                                                                                                                                                                                                                        |
|----------------------|------------------------------------------------------------------------------------------------------------------------------------------------------------------------------------------------------------------------|
| Size                 | dia. 550 mm, H 1600 mm                                                                                                                                                                                                 |
|                      | dia. 21,6 inch, H 63 inch                                                                                                                                                                                              |
| Cable                | black textile braid 1,8 m / 70,8 inch                                                                                                                                                                                  |
| Weight               | +- 38 kg / 84 lb                                                                                                                                                                                                       |
| Glass                | mouth-blow lead-free crystal in clear,<br>smoke grey and flamingo pink                                                                                                                                                 |
| Mounting             | silver (polished stainless steel)<br>brushed silver (brushed stainless steel)<br>gold (polished stainless steel with nitride<br>titan coating)<br>brushed gold (brushed stainless steel<br>with nitride titan coating) |
| Protection           | IP 20                                                                                                                                                                                                                  |
| Nominal voltage      | 220-240V / A.C. 50 hz (EU)                                                                                                                                                                                             |
|                      | 110-120 V / A.C. 60 Hz (USA)                                                                                                                                                                                           |
| Class                | II. EU / I. USA                                                                                                                                                                                                        |
| LIGHT SOURCE         |                                                                                                                                                                                                                        |
| Туре                 | A60 / A19, 8W led, 800 lm (EU)                                                                                                                                                                                         |
|                      | A60 / A19, 6W led, 600 lm (USA)                                                                                                                                                                                        |
| Base                 | E27 (EU) / E26 (USA)                                                                                                                                                                                                   |
| Wattage              | max. 13W                                                                                                                                                                                                               |
| Temperature          | 2700 K                                                                                                                                                                                                                 |
| Color index          | RA 90+                                                                                                                                                                                                                 |
| Dimming              | Dimmable with TRIAC ; on demand dimmable<br>with DALI, RF/WIFI, for information on dimming<br>with other systems please contact your<br>Bomma partner.                                                                 |