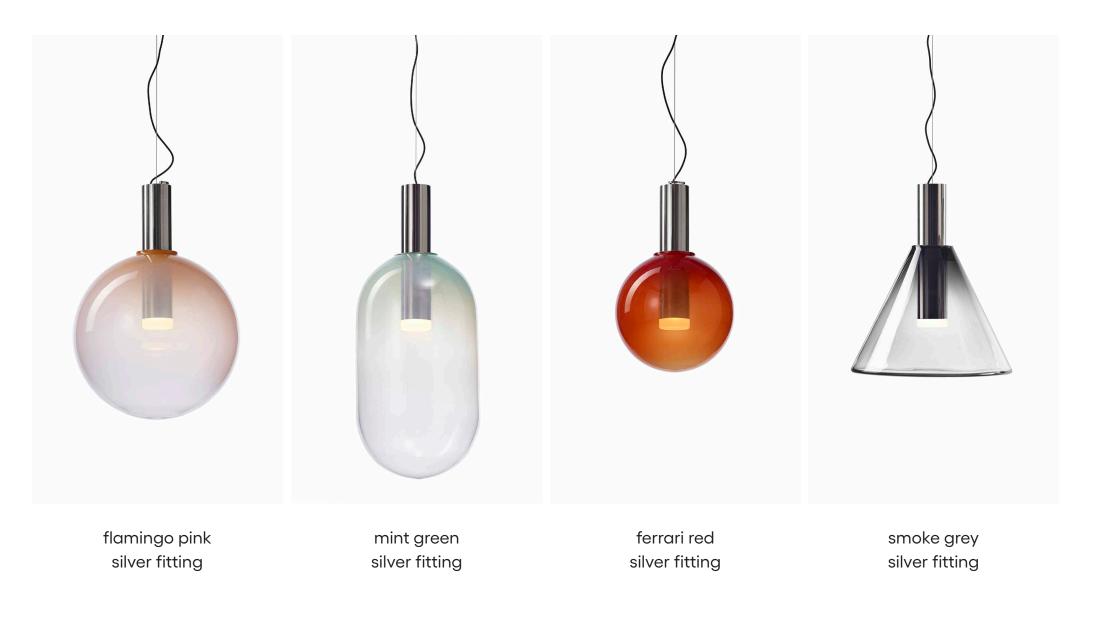

## loommo

flamingo pink gold fitting mint green gold fitting ferrari red gold fitting smoke grey gold fitting

#### LIGHTING DESCRIPTION

| Size            | dia. 550 mm, H 775 mm                                                                                                                                                                                                  |
|-----------------|------------------------------------------------------------------------------------------------------------------------------------------------------------------------------------------------------------------------|
|                 | dia. 21,6 inch, H 30,5 inch                                                                                                                                                                                            |
| Cable           | black textile braid 2,5 m / 98,4 inch                                                                                                                                                                                  |
| Weight          | +- 22,5 kg / 49,5 lb                                                                                                                                                                                                   |
| Glass           | mouth-blow lead-free crystal in clear,<br>smoke grey and flamingo pink                                                                                                                                                 |
| Mounting        | silver (polished stainless steel)<br>brushed silver (brushed stainless steel)<br>gold (polished stainless steel with nitride<br>titan coating)<br>brushed gold (brushed stainless steel<br>with nitride titan coating) |
| Protection      | IP 20                                                                                                                                                                                                                  |
| Nominal voltage | 220-240V / A.C. 50 hz (EU)                                                                                                                                                                                             |
|                 | 110-120 V / A.C. 60 Hz (USA)                                                                                                                                                                                           |
|                 | IL FU / L USA                                                                                                                                                                                                          |