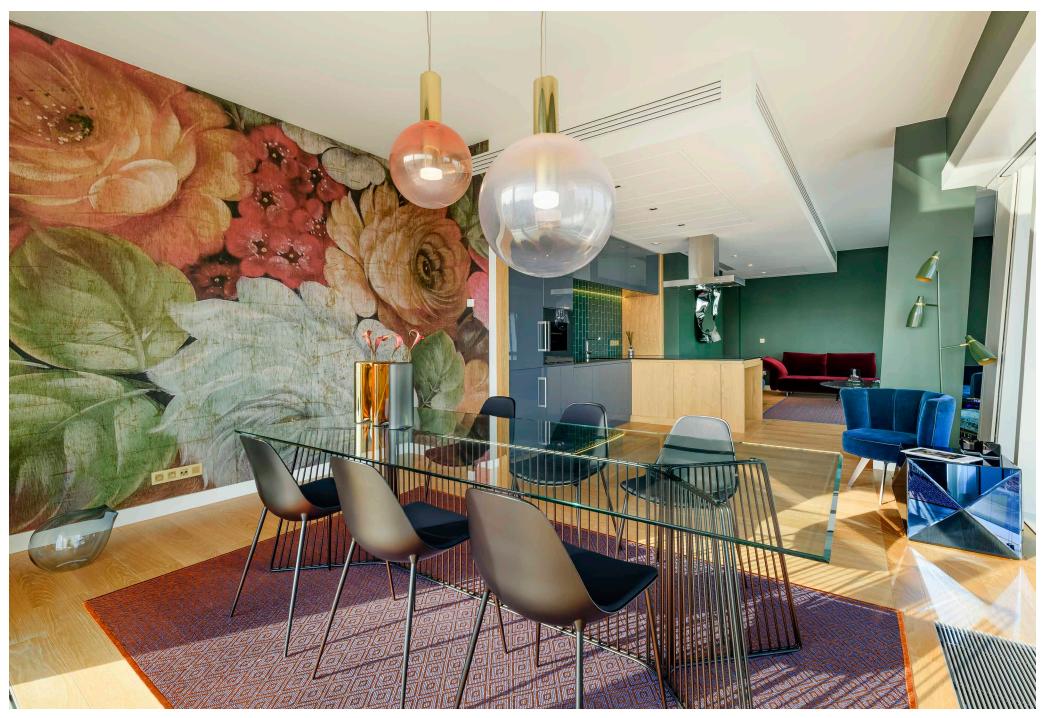

### PHENOMENA pendant large ball

Design by **Dechem Studio** 

#### Handmade glass attributes

All Bomma products are hand-made from mouth-blown lead-free crystal. Therefore any small bubbles, non-melts and irregularities in the glass are both proof and a characteristic feature of this traditional craft.

The Phenomena Collection is made by underlying colored glass technology. Thanks to the manual process of blowing underlay glass, each piece is an original. Individual products may vary slightly in intensity, hue or even color. This is an accompanying characteristic of the traditional underlay glass technology.

#### LIGHTING DESCRIPTION

| Size            | dia. 550 mm, H 775 mm                                                                                                                                                                                                  |
|-----------------|------------------------------------------------------------------------------------------------------------------------------------------------------------------------------------------------------------------------|
|                 | dia. 21,6 inch, H 30,5 inch                                                                                                                                                                                            |
| Cable           | black textile braid 2,5 m / 98,4 inch                                                                                                                                                                                  |
| Weight          | +- 22,5 kg / 49,5 lb                                                                                                                                                                                                   |
| Glass           | mouth-blow lead-free crystal in clear,<br>smoke grey and flamingo pink                                                                                                                                                 |
| Mounting        | silver (polished stainless steel)<br>brushed silver (brushed stainless steel)<br>gold (polished stainless steel with nitride<br>titan coating)<br>brushed gold (brushed stainless steel<br>with nitride titan coating) |
| Protection      | IP 20                                                                                                                                                                                                                  |
| Nominal voltage | 220-240V / A.C. 50 hz (EU)                                                                                                                                                                                             |
|                 | 110-120 V / A.C. 60 Hz (USA)                                                                                                                                                                                           |
|                 | IL FU / L USA                                                                                                                                                                                                          |