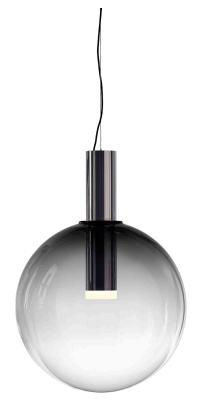

## **PHENOMENA** pendant small ball

Design by Dechem Studio

#### LIGHT SOURCE

| A60 / A19, 8W led, 800 lm (EU)                                                                                                                         |
|--------------------------------------------------------------------------------------------------------------------------------------------------------|
| A60 / A19, 6W led, 600 lm (USA)                                                                                                                        |
| E27 (EU) / E26 (USA)                                                                                                                                   |
| max. 13W                                                                                                                                               |
| 2700 K                                                                                                                                                 |
| RA 90+                                                                                                                                                 |
| Dimmable with TRIAC ; on demand dimmable<br>with DALI, RF/WIFI, for information on dimming<br>with other systems please contact your<br>Bomma partner. |
|                                                                                                                                                        |