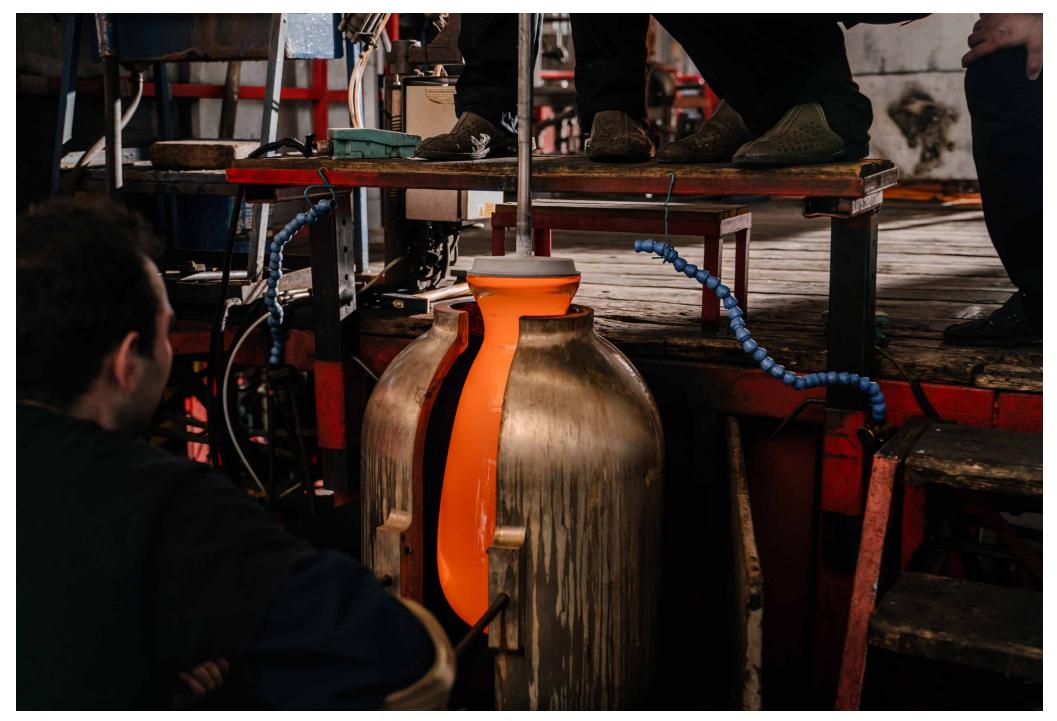

#### Handmade glass attributes

All Bomma products are hand-made from mouth-blown lead-free crystal. Therefore any small bubbles, non-melts and irregularities in the glass are both proof and a characteristic feature of this traditional craft.

The Phenomena Collection is made by underlying colored glass technology. Thanks to the manual process of blowing underlay glass, each piece is an original. Individual products may vary slightly in intensity, hue or even color. This is an accompanying characteristic of the traditional underlay glass technology.