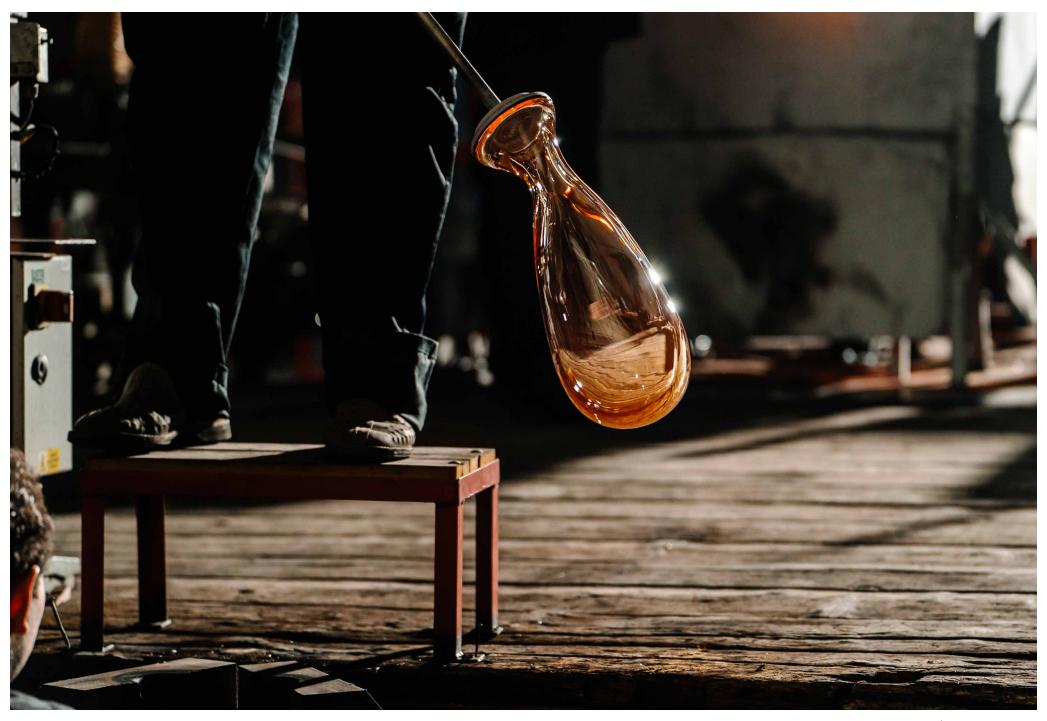

#### Handmade glass attributes

All Bomma products are hand-made from mouth-blown lead-free crystal. Therefore any small bubbles, non-melts and irregularities in the glass are both proof and a characteristic feature of this traditional craft.