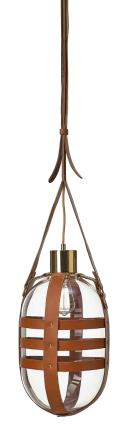

Type B clear glass black fitting

Type C clear glass black fitting

### pendant

Glass options: clear Leather options: black, brown (only for A,B type) Fitting options: black, gold

Type A clear glass gold fitting

Type B clear glass gold fitting

Glass options: clear Leather options: black, brown (only for A,B type) Fitting options: black, gold

### **TIED-UP ROMANCE** pendant type A, B, C

Design by Kateřina Handlová