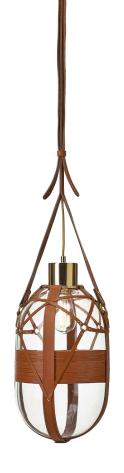

Type B clear glass black fitting

Type C clear glass black fitting

### pendant

Glass options: clear Leather options: black, brown (only for A,B type) Fitting options: black, gold

Type A clear glass gold fitting

Type B clear glass gold fitting

Glass options: clear Leather options: black, brown (only for A,B type) Fitting options: black, gold

### **TIED-UP ROMANCE** pendant type A, B, C

Design by Kateřina Handlová