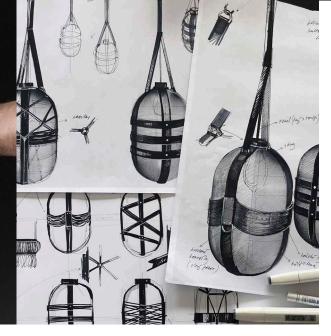

# tied up romance

inspiration

TIED UP ROMANCE The beauty in contradiction

The provoking aesthetic of bondage highlights both the fragility and the solidity of glass. Crystal elements are tightly bound in meticulously crafted leather and horsehair. Tied-Up Romance celebrates the world of contradictions and the fluid essence of glass.

Design by Kateřina Handlová

production