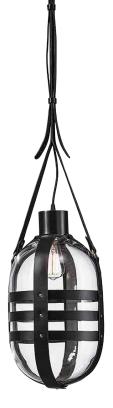

Type B clear glass black fitting

Type C clear glass black fitting

### pendant

Glass options: clear Leather options: black, brown (only for A,B type) Fitting options: black, gold

Type A clear glass gold fitting

Type B clear glass gold fitting

Glass options: clear Leather options: black, brown (only for A,B type) Fitting options: black, gold

### **TIED-UP ROMANCE** pendant type A, B, C

Design by Kateřina Handlová