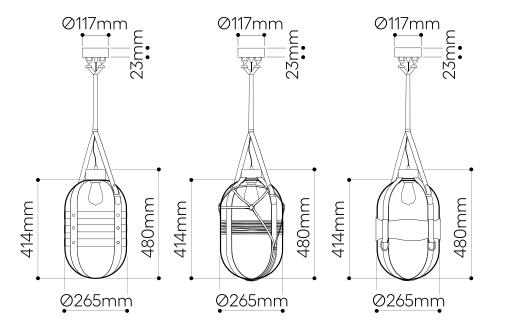

#### LIGHTING DESCRIPTION

| Size            | dia. 265 mm, H 480 mm                                            |
|-----------------|------------------------------------------------------------------|
|                 | dia. 10,4 inch, H 18,9 inch                                      |
| Cable           | black or brown textile braid<br>2,5 m / 98,4 inch                |
| Weight          | +- 6 kg / 13,2 lb                                                |
| Glass           | mouth-blown lead-free crystal in clear                           |
| Mounting        | black (brass with black powder coating)<br>gold (polished brass) |
| Protection      | IP 20                                                            |
| Nominal voltage | 220-240V / A.C. 50 hz (EU)                                       |
|                 | 110-120 V / A.C. 60 Hz (USA)                                     |
| Class           | II. EU / I. USA                                                  |
|                 |                                                                  |