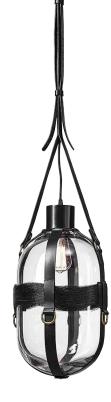

Type B clear glass black fitting

Type C clear glass black fitting

### pendant

Glass options: clear Leather options: black, brown (only for A,B type) Fitting options: black, gold

Type A clear glass gold fitting

Type B clear glass gold fitting

Glass options: clear Leather options: black, brown (only for A,B type) Fitting options: black, gold

### **TIED-UP ROMANCE** pendant type A, B, C

Design by Kateřina Handlová