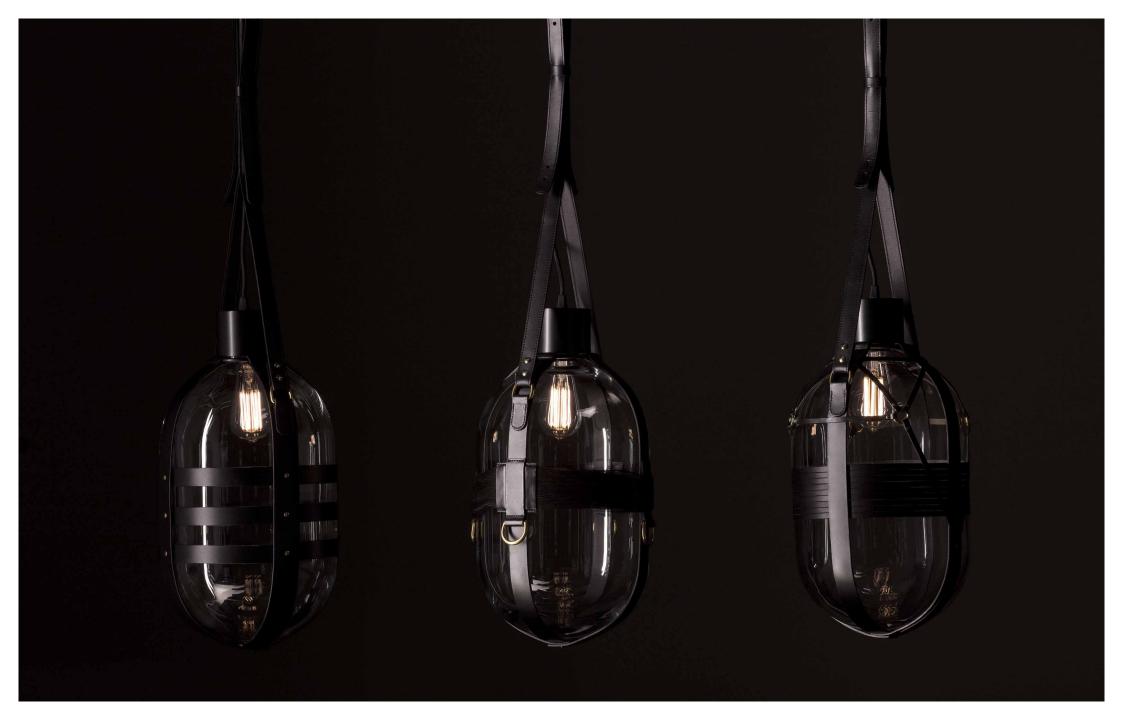

# tied up romance

inspiration

TIED UP ROMANCE The beauty in contradiction

The provoking aesthetic of bondage highlights both the fragility and the solidity of glass. Crystal elements are tightly bound in meticulously crafted leather and horsehair. Tied-Up Romance celebrates the world of contradictions and the fluid essence of glass.

### **TIED-UP ROMANCE** pendant type A, B, C

Design by Kateřina Handlová