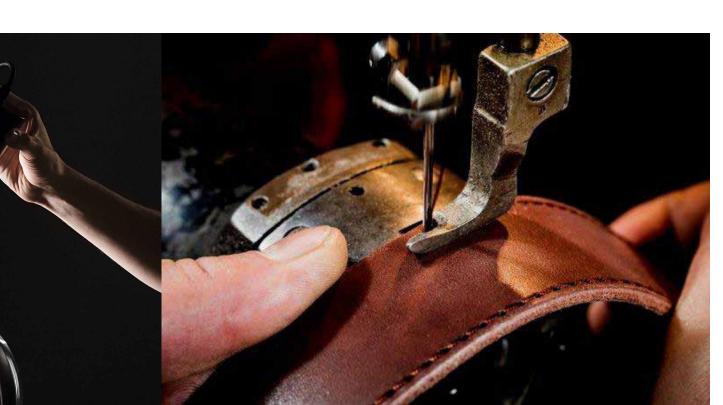

# tied up romance

inspiration

TIED UP ROMANCE The beauty in contradiction

The provoking aesthetic of bondage highlights both the fragility and the solidity of glass. Crystal elements are tightly bound in meticulously crafted leather and horsehair. Tied-Up Romance celebrates the world of contradictions and the fluid essence of glass.