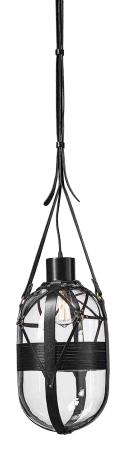

Type B clear glass black fitting

Type C clear glass black fitting

### pendant

Glass options: clear Leather options: black, brown (only for A,B type) Fitting options: black, gold

Type A clear glass gold fitting

Type B clear glass gold fitting

Glass options: clear Leather options: black, brown (only for A,B type) Fitting options: black, gold

### **TIED-UP ROMANCE** pendant type A, B, C

Design by Kateřina Handlová