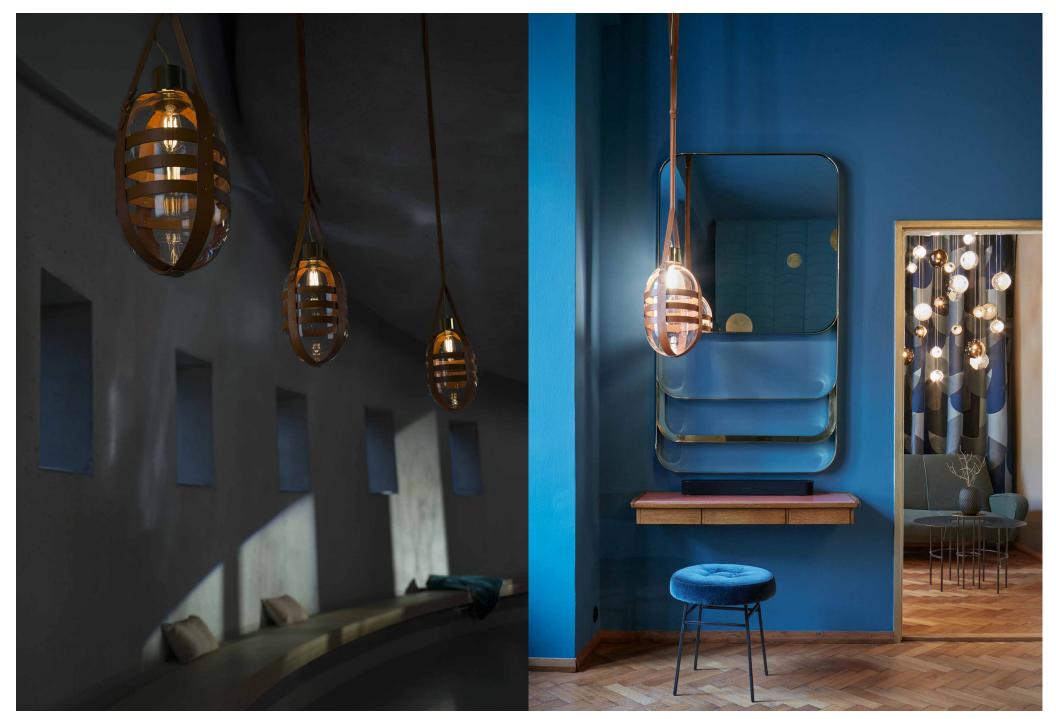

# tied up romance

inspiration

TIED UP ROMANCE The beauty in contradiction

The provoking aesthetic of bondage highlights both the fragility and the solidity of glass. Crystal elements are tightly bound in meticulously crafted leather and horsehair. Tied-Up Romance celebrates the world of contradictions and the fluid essence of glass.

Design by Kateřina Handlová

production