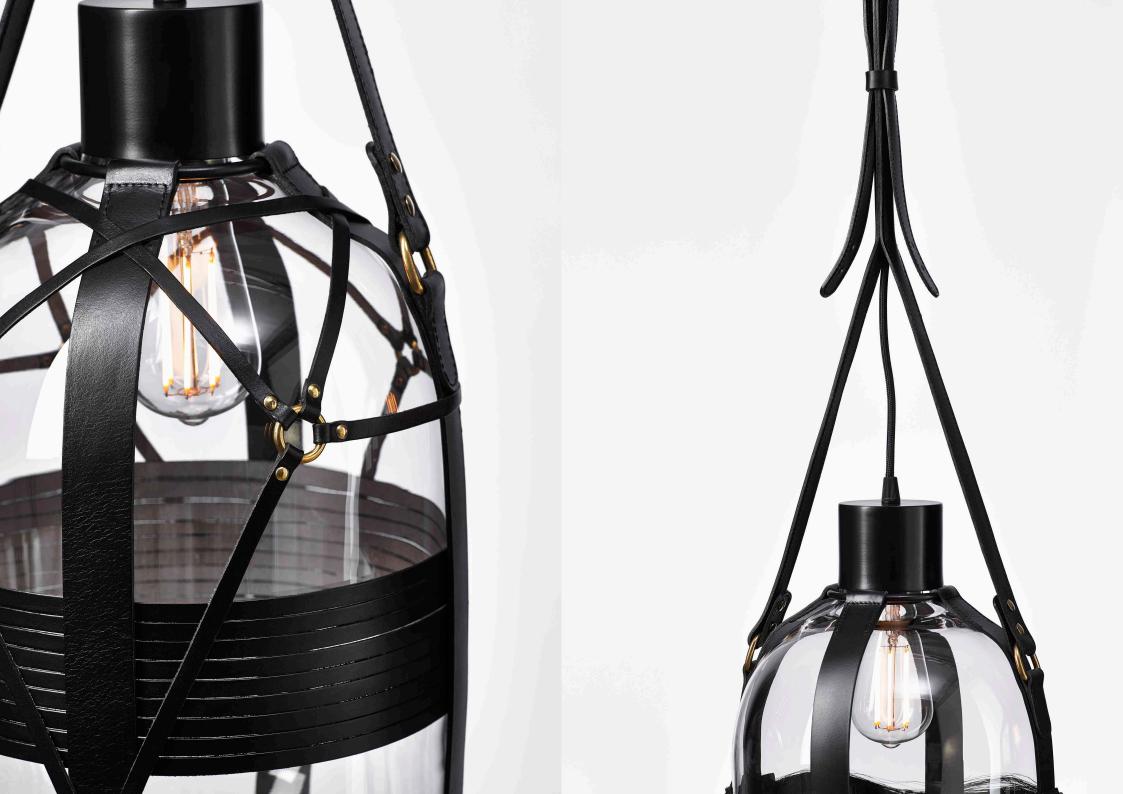

# tied up romance

inspiration

TIED UP ROMANCE The beauty in contradiction

The provoking aesthetic of bondage highlights both the fragility and the solidity of glass. Crystal elements are tightly bound in meticulously crafted leather and horsehair. Tied-Up Romance celebrates the world of contradictions and the fluid essence of glass.

#### Handmade glass attributes

All Bomma products are hand-made from mouth-blown lead-free crystal. Therefore any small bubbles, non-melts and irregularities in the glass are both proof and a characteristic feature of this traditional craft.