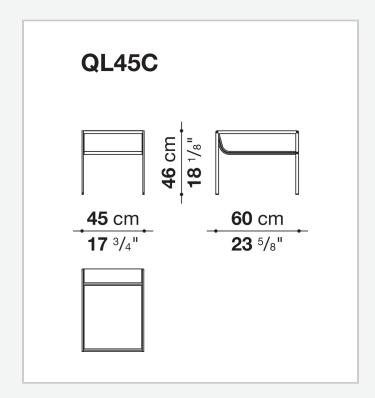

## **Quiet Lines**

**SMALL TABLES** 

2023

Gabriel Tan



## Description

Quiet Lines, a transversal collection consisting of writing desk, bench, bedside table, and screen, is the result of research into serenity by Gabriel Tan and B&B Italia. The silhouette of each collection piece is made up of curved and straight lines, with a striking graphic mark. The curved surfaces upholstered in leather provide tactility and comfort and muffle the sound of objects as they are placed on the shelves. The small/night table, which can be used from both sides, is characterized by a leather shelf and a glass top that recreates a display effect.

## Technical information

9/14/23

## Technical drawings



2 9/14/23