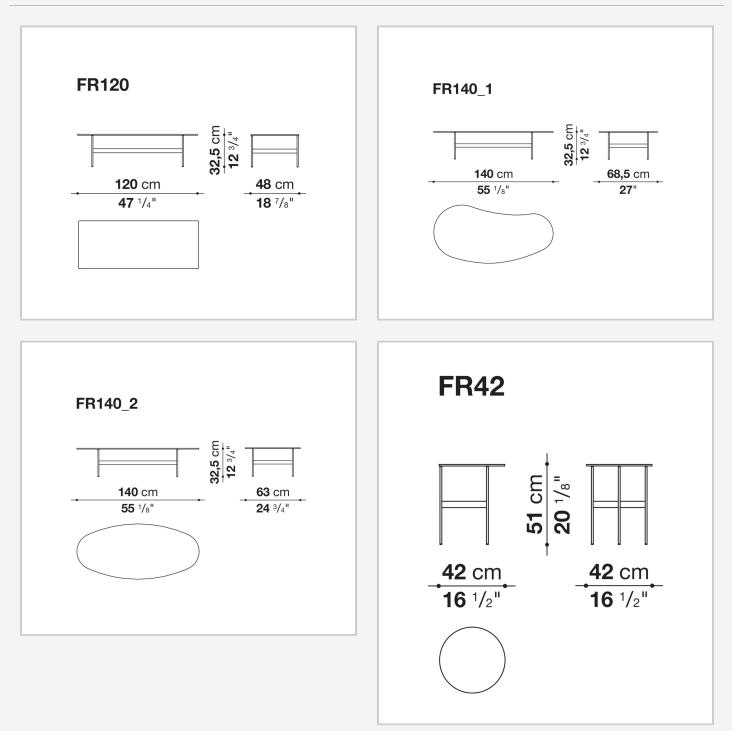

MALL TABLES

2017

<u>Piero Lissoni</u>



#### Description

Lightness and simplicity distinguish Formiche (Ants in English) complements. The slender support frame (making reference to the name), with its shape and finish, picks up the theme of the feet in the sofa system. The rounded support of painted steel is connected by crosspiece to support the tops in different shapes, round, oval, or "kidney bean". Formiche's various shapes and heights make it possible to compose different support systems. The tops themselves, made of several finishes, have a fine thickness of 8 mm.

### **Technical** information

#### Тор

glass or porcelain stoneware **Tray (FR47V-FR67V)** aluminium sheet or wood **Support frame** drawn steel **Ferrules** plastic material plastic material

## Technical drawings