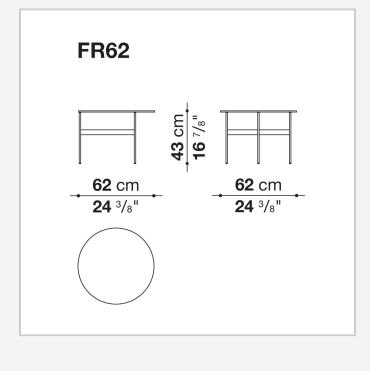

LL TABLES

2017

<u>Piero Lissoni</u>



#### Description

Lightness and simplicity distinguish Formiche (Ants in English) complements. The slender support frame (making reference to the name), with its shape and finish, picks up the theme of the feet in the sofa system. The rounded support of painted steel is connected by crosspiece to support the tops in different shapes, round, oval, or "kidney bean". Formiche's various shapes and heights make it possible to compose different support systems. The tops themselves, made of several finishes, have a fine thickness of 8 mm.

### **Technical** information

#### Тор

glass or porcelain stoneware **Tray (FR47V-FR67V)** aluminium sheet or wood **Support frame** drawn steel **Ferrules** plastic material plastic material

## Technical drawings