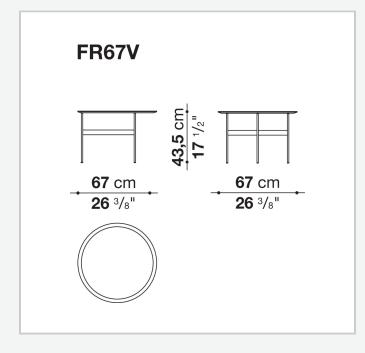

ABLES

2017

<u>Piero Lissoni</u>



#### Description

Lightness and simplicity distinguish Formiche (Ants in English) complements. The slender support frame (making reference to the name), with its shape and finish, picks up the theme of the feet in the sofa system. The rounded support of painted steel is connected by crosspiece to support the tops in different shapes, round, oval, or "kidney bean". Formiche's various shapes and heights make it possible to compose different support systems. The tops themselves, made of several finishes, have a fine thickness of 8 mm.

### **Technical** information

#### Тор

glass or porcelain stoneware **Tray (FR47V-FR67V)** aluminium sheet or wood **Support frame** drawn steel **Ferrules** plastic material plastic material

## Technical drawings