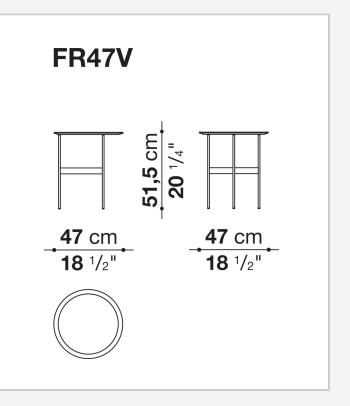

TABLES

2017

<u>Piero Lissoni</u>



#### Description

Lightness and simplicity distinguish Formiche (Ants in English) complements. The slender support frame (making reference to the name), with its shape and finish, picks up the theme of the feet in the sofa system. The rounded support of painted steel is connected by crosspiece to support the tops in different shapes, round, oval, or "kidney bean". Formiche's various shapes and heights make it possible to compose different support systems. The tops themselves, made of several finishes, have a fine thickness of 8 mm.

### **Technical** information

#### Тор

glass or porcelain stoneware **Tray (FR47V-FR67V)** aluminium sheet or wood **Support frame** drawn steel **Ferrules** plastic material plastic material

## Technical drawings