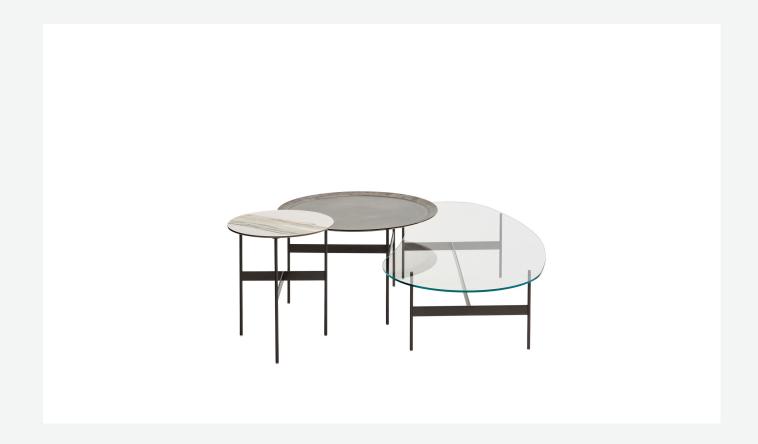

#### Description

Lightness and simplicity distinguish Formiche (Ants in English) complements. The slender support frame (making reference to the name), with its shape and finish, picks up the theme of the feet in the sofa system. The rounded support of painted steel is connected by crosspiece to support the tops in different shapes, round, oval, or "kidney bean". Formiche's various shapes and heights make it possible to compose different support systems. The tops themselves, made of several finishes, have a fine thickness of 8 mm.