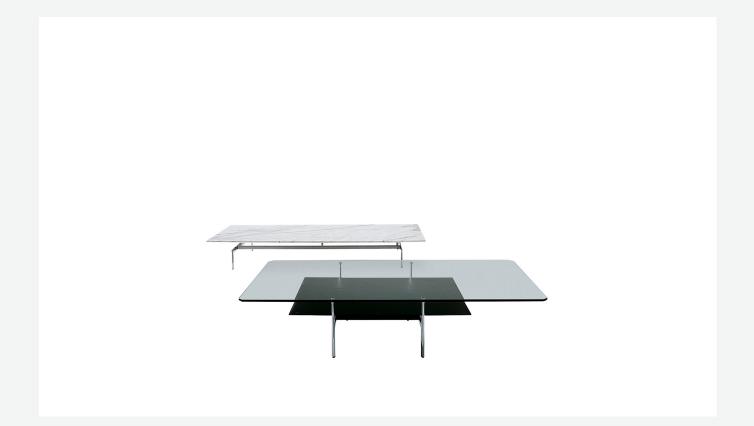

## Diesis

SMALL TABLES

1979

Antonio Citterio Paolo Nava

## Description

An evergreen like the sofa, which inspires its die-cast aluminium supports. Two impressive versions even in term of size; the other lighter with two tops, one in transparent ground glass and the other covered with thick leather.

## **Technical** information

Top (TDS150) glass Top (TDS\_190M) marble (natural finish, matt polyester finish or glossy polyester finish) Lower shelf (TDS150) multi-layered wood panel Lower shelf cover (TDS150) thick leather Support frame and feet die-cast aluminium and tubular steel Ferrules plastic material