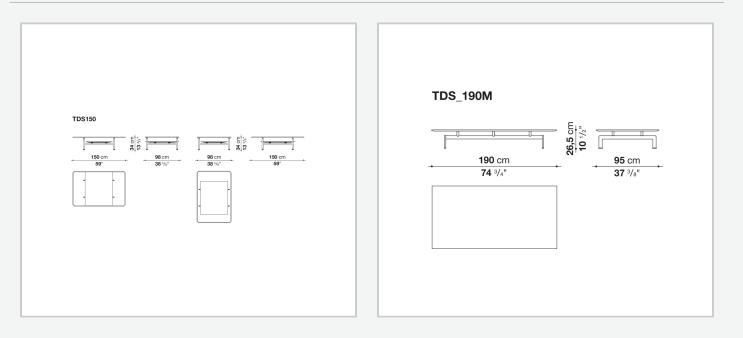

## Diesis

SMALL TABLES

1979

Antonio Citterio Paolo Nava



## Description

An evergreen like the sofa, which inspires its die-cast aluminium supports. Two impressive versions even in term of size; the other lighter with two tops, one in transparent ground glass and the other covered with thick leather.

## **Technical** information

Top (TDS150) glass Top (TDS\_190M) marble (natural finish, matt polyester finish or glossy polyester finish) Lower shelf (TDS150) multi-layered wood panel Lower shelf cover (TDS150) thick leather Support frame and feet die-cast aluminium and tubular steel Ferrules plastic material

## Technical drawings