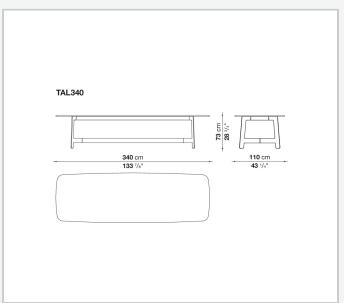

olours of the B&B Italia collection. There is a wide range of finishes of the tops, from wood to satin or glossy finishes, from marble finish to mirror glass. The round version allows the possibility of positioning at the centre of the table a round swivel tray.

### Technical information

9/15/23

#### Top

veneered MDF wood fibre panel, laminated glass and mirror with a safety film and glued stainless steel panels, marble (glossy polyester finish or matt polyester finish)

#### Frame

high density printed structural techno-polymer

Strengthening frame and upper crosspiece

steel

Lower crosspiece

aluminium extrusion

Swivel tray (TAL80V)

veneered multi-layered wood, marble (glossy polyester finish or matt polyester finish)

#### **Ferrules**

felt

2 9/15/23

# Technical drawings













3 9/15/23