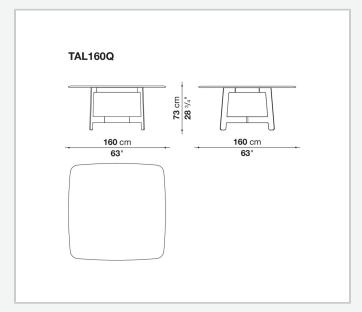

ours of the B&B Italia collection. There is a wide range of finishes of the tops, from wood to satin or glossy finishes, from marble finish to mirror glass. The round version allows the possibility of positioning at the centre of the table a round swivel tray.

### Technical information

9/15/23

#### Top

veneered MDF wood fibre panel, laminated glass and mirror with a safety film and glued stainless steel panels, marble (glossy polyester finish or matt polyester finish)

#### Frame

high density printed structural techno-polymer

Strengthening frame and upper crosspiece

steel

Lower crosspiece

aluminium extrusion

Swivel tray (TAL80V)

veneered multi-layered wood, marble (glossy polyester finish or matt polyester finish)

#### **Ferrules**

felt

2 9/15/23

# Technical drawings













3 9/15/23