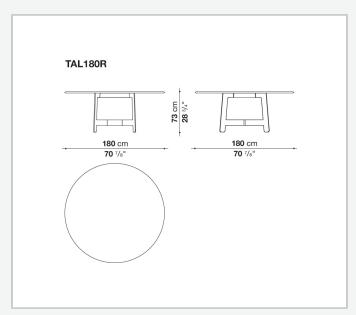

rs of the B&B Italia collection. There is a wide range of finishes of the tops, from wood to satin or glossy finishes, from marble finish to mirror glass. The round version allows the possibility of positioning at the centre of the table a round swivel tray.

### Technical information

9/15/23

#### Top

veneered MDF wood fibre panel, laminated glass and mirror with a safety film and glued stainless steel panels, marble (glossy polyester finish or matt polyester finish)

#### Frame

high density printed structural techno-polymer

Strengthening frame and upper crosspiece

steel

Lower crosspiece

aluminium extrusion

Swivel tray (TAL80V)

veneered multi-layered wood, marble (glossy polyester finish or matt polyester finish)

#### **Ferrules**

felt

2 9/15/23

# Technical drawings













3 9/15/23