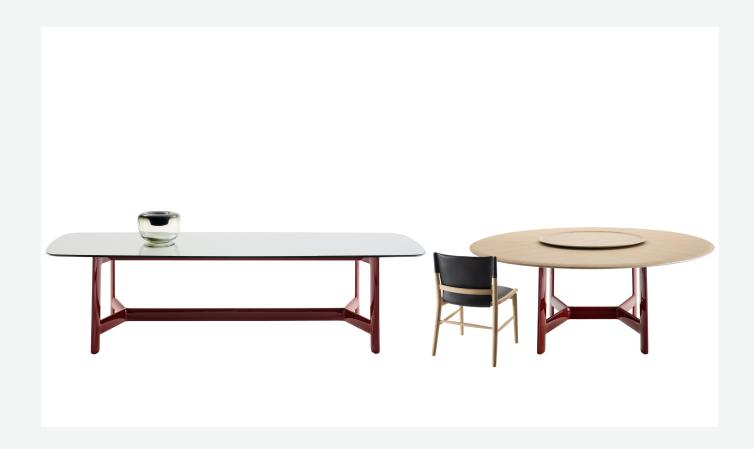

## Description

Alex is a series of tables in various sizes, distinguished by the pronounced design of the sectional frames in large, lenticular shapes. Three shapes and different sizes: rectangular in three lengths, round and square. The "sawhorse" frame connected with the crosspiece is made of hard polyurethane with metallic drawn inserts in glossy or satin colours of the B&B Italia collection. There is a wide range of finishes of the tops, from wood to satin or glossy finishes, from marble finish to mirror glass. The round version allows the possibility of positioning at the centre of the table a round swivel tray.