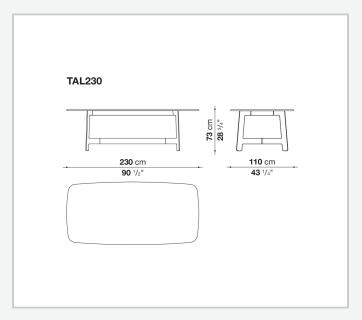

in colours of the B&B Italia collection. There is a wide range of finishes of the tops, from wood to satin or glossy finishes, from marble finish to mirror glass. The round version allows the possibility of positioning at the centre of the table a round swivel tray.

### Technical information

9/15/23

#### Top

veneered MDF wood fibre panel, laminated glass and mirror with a safety film and glued stainless steel panels, marble (glossy polyester finish or matt polyester finish)

#### Frame

high density printed structural techno-polymer

Strengthening frame and upper crosspiece

steel

Lower crosspiece

aluminium extrusion

Swivel tray (TAL80V)

veneered multi-layered wood, marble (glossy polyester finish or matt polyester finish)

#### **Ferrules**

felt

2 9/15/23

# Technical drawings













3 9/15/23