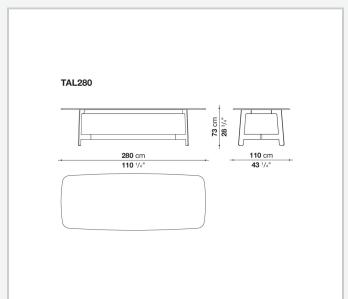

colours of the B&B Italia collection. There is a wide range of finishes of the tops, from wood to satin or glossy finishes, from marble finish to mirror glass. The round version allows the possibility of positioning at the centre of the table a round swivel tray.

### Technical information

9/15/23

#### Top

veneered MDF wood fibre panel, laminated glass and mirror with a safety film and glued stainless steel panels, marble (glossy polyester finish or matt polyester finish)

#### Frame

high density printed structural techno-polymer

Strengthening frame and upper crosspiece

steel

Lower crosspiece

aluminium extrusion

Swivel tray (TAL80V)

veneered multi-layered wood, marble (glossy polyester finish or matt polyester finish)

#### **Ferrules**

felt

2 9/15/23

# Technical drawings













3 9/15/23