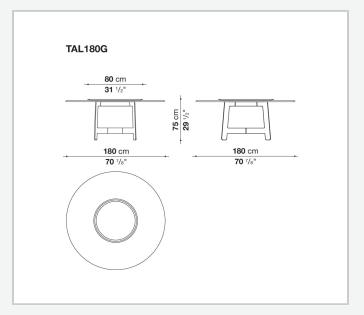

of the B&B Italia collection. There is a wide range of finishes of the tops, from wood to satin or glossy finishes, from marble finish to mirror glass. The round version allows the possibility of positioning at the centre of the table a round swivel tray.

### Technical information

9/15/23

#### Top

veneered MDF wood fibre panel, laminated glass and mirror with a safety film and glued stainless steel panels, marble (glossy polyester finish or matt polyester finish)

#### Frame

high density printed structural techno-polymer

Strengthening frame and upper crosspiece

steel

Lower crosspiece

aluminium extrusion

Swivel tray (TAL80V)

veneered multi-layered wood, marble (glossy polyester finish or matt polyester finish)

#### **Ferrules**

felt

2 9/15/23

# Technical drawings













3 9/15/23