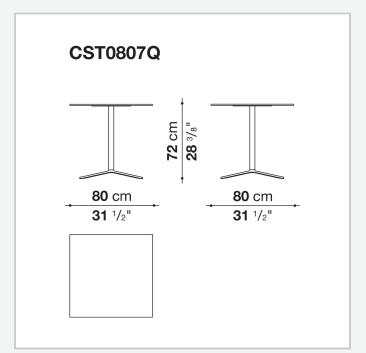

## Cosmos

**TABLES** 

2006

Jeffrey Bernett



### Description

Cosmos is a series of round and square tables in different sizes, all sharing the same spoke frame in aluminium. The tops are available either in laminate or in oak in a variety of finishes. Harmoniously minimalist, they can be combined with one another, adapting with ease to various uses in the home and in the contract industry.

#### Technical information

#### Top

solid core HPL stratified laminate or multi-layered wood panel, multi-laminate surface **Support frame**die-cast aluminium and extrusions **Ferrules**thermoplastic material

# Technical drawings





9/16/23