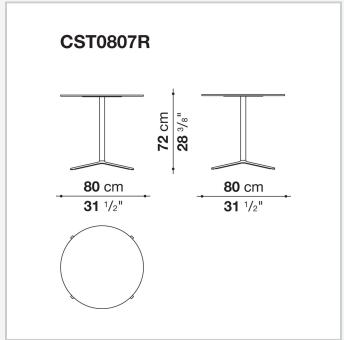

## Cosmos

**TABLES** 

2006

Jeffrey Bernett



### Description

Cosmos is a series of round and square tables in different sizes, all sharing the same spoke frame in aluminium. The tops are available either in laminate or in oak in a variety of finishes. Harmoniously minimalist, they can be combined with one another, adapting with ease to various uses in the home and in the contract industry.

#### Technical information

#### Top

solid core HPL stratified laminate or multi-layered wood panel, multi-laminate surface **Support frame**die-cast aluminium and extrusions **Ferrules**thermoplastic material

# Technical drawings





9/16/23