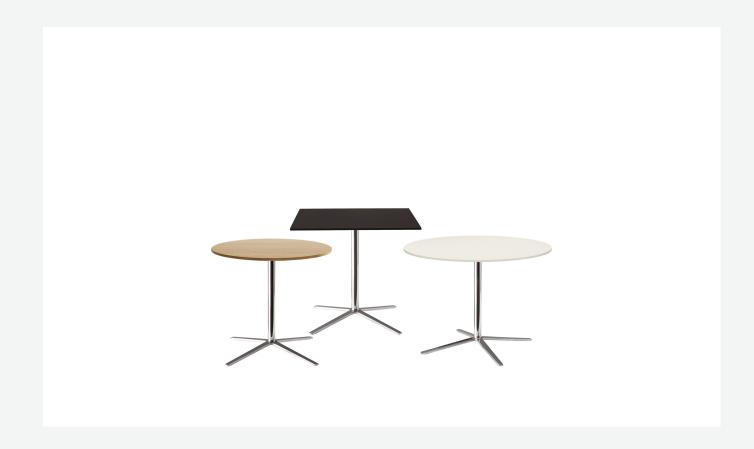

### Description

Cosmos is a series of round and square tables in different sizes, all sharing the same spoke frame in aluminium. The tops are available either in laminate or in oak in a variety of finishes. Harmoniously minimalist, they can be combined with one another, adapting with ease to various uses in the home and in the contract industry.