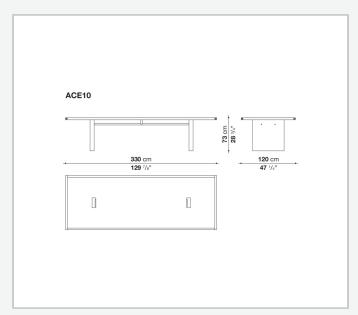

tterio



### Description

A complete range of wooden furniture designed to furnish executive offices and meeting rooms with great elegance, but also to solve home office needs. The series includes storage units, sideboards, bookcases, meeting tables and writing-desks. There are also solutions for wiring management, storage units with lockable drawers for suspended filing and wardrobe use containers.

### Technical information

1 9/16/23

#### Top (ACE9-ACE10-ACE11-ACE19)

solid wood, veneered wood particles panel

#### Top (ACE12-ACE13-ACE14)

plywood panel with honeycomb-core and veneered MDF wood fibre

#### Top (ACE20)

veneered wood particles panel

#### Support frame and crosspiece

drawn steel

#### Adjustable feet

steel and plastic material

9/16/23

# Technical drawings













3