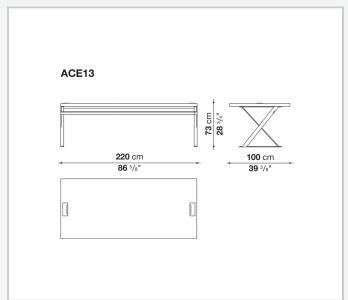

nio Citterio



### Description

A complete range of wooden furniture designed to furnish executive offices and meeting rooms with great elegance, but also to solve home office needs. The series includes storage units, sideboards, bookcases, meeting tables and writing-desks. There are also solutions for wiring management, storage units with lockable drawers for suspended filing and wardrobe use containers.

### Technical information

1 9/16/23

#### Top (ACE9-ACE10-ACE11-ACE19)

solid wood, veneered wood particles panel

#### Top (ACE12-ACE13-ACE14)

plywood panel with honeycomb-core and veneered MDF wood fibre

#### Top (ACE20)

veneered wood particles panel

#### Support frame and crosspiece

drawn steel

#### Adjustable feet

steel and plastic material

9/16/23

# Technical drawings













3