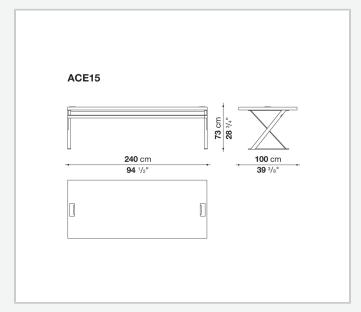

Citterio



### Description

A complete range of wooden furniture designed to furnish executive offices and meeting rooms with great elegance, but also to solve home office needs. The series includes storage units, sideboards, bookcases, meeting tables and writing-desks. There are also solutions for wiring management, storage units with lockable drawers for suspended filing and wardrobe use containers.

### Technical information

1 9/16/23

#### Top (ACE9-ACE10-ACE11-ACE19)

solid wood, veneered wood particles panel

#### Top (ACE12-ACE13-ACE14)

plywood panel with honeycomb-core and veneered MDF wood fibre

#### Top (ACE20)

veneered wood particles panel

#### Support frame and crosspiece

drawn steel

#### Adjustable feet

steel and plastic material

9/16/23

# Technical drawings













3