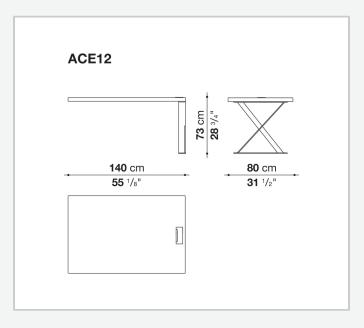

#### Top (ACE12-ACE13-ACE14)

plywood panel with honeycomb-core and veneered MDF wood fibre

#### Support frame and crosspiece

drawn steel

#### Adjustable feet

steel and plastic material

9/16/23