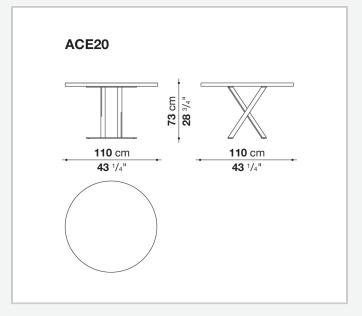

erio



### Description

A complete range of wooden furniture designed to furnish executive offices and meeting rooms with great elegance, but also to solve home office needs. The series includes storage units, sideboards, bookcases, meeting tables and writing-desks. There are also solutions for wiring management, storage units with lockable drawers for suspended filing and wardrobe use containers.

### Technical information

1 9/16/23

#### Top (ACE9-ACE10-ACE11-ACE19)

solid wood, veneered wood particles panel

#### Top (ACE12-ACE13-ACE14)

plywood panel with honeycomb-core and veneered MDF wood fibre

#### Top (ACE20)

veneered wood particles panel

#### Support frame and crosspiece

drawn steel

#### Adjustable feet

steel and plastic material

9/16/23

# Technical drawings













3