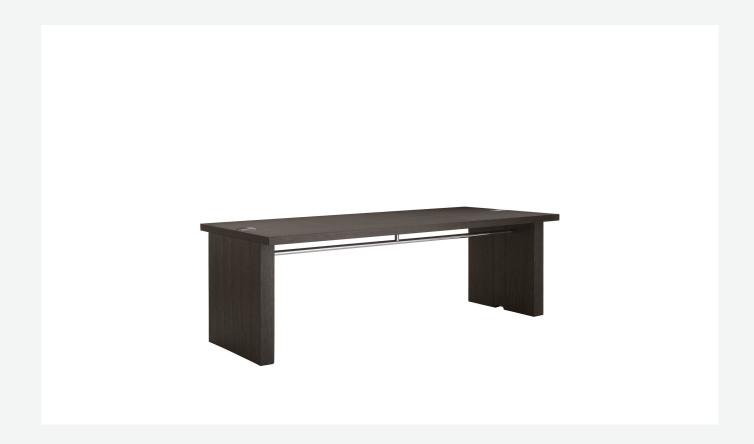

#### Top (ACE9-ACE10-ACE11-ACE19)

solid wood, veneered wood particles panel

#### Support frame and crosspiece

drawn steel

#### Adjustable feet

steel and plastic material

9/16/23