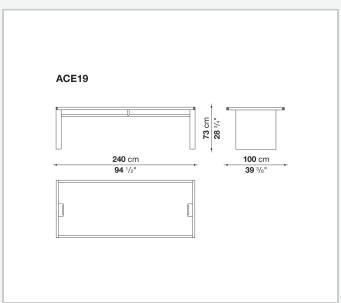

o Citterio



### Description

A complete range of wooden furniture designed to furnish executive offices and meeting rooms with great elegance, but also to solve home office needs. The series includes storage units, sideboards, bookcases, meeting tables and writing-desks. There are also solutions for wiring management, storage units with lockable drawers for suspended filing and wardrobe use containers.

### Technical information

1 9/16/23

#### Top (ACE9-ACE10-ACE11-ACE19)

solid wood, veneered wood particles panel

#### Top (ACE12-ACE13-ACE14)

plywood panel with honeycomb-core and veneered MDF wood fibre

#### Top (ACE20)

veneered wood particles panel

#### Support frame and crosspiece

drawn steel

#### Adjustable feet

steel and plastic material

9/16/23

# Technical drawings













3