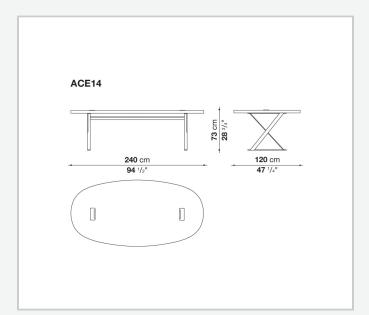

### Description

A complete range of wooden furniture designed to furnish executive offices and meeting rooms with great elegance, but also to solve home office needs. The series includes storage units, sideboards, bookcases, meeting tables and writing-desks. There are also solutions for wiring management, storage units with lockable drawers for suspended filing and wardrobe use containers.

### Technical information

1 9/16/23

#### Top (ACE9-ACE10-ACE11-ACE19)

solid wood, veneered wood particles panel

#### Top (ACE12-ACE13-ACE14)

plywood panel with honeycomb-core and veneered MDF wood fibre

#### Top (ACE20)

veneered wood particles panel

#### Support frame and crosspiece

drawn steel

#### Adjustable feet

steel and plastic material

9/16/23

# Technical drawings













3