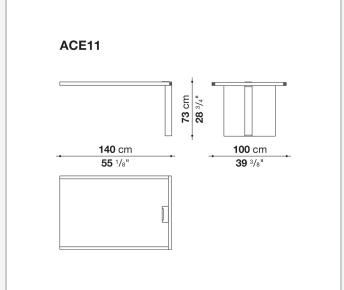

#### Top (ACE9-ACE10-ACE11-ACE19)

solid wood, veneered wood particles panel

#### Support frame and crosspiece

drawn steel

#### Adjustable feet

steel and plastic material

9/16/23