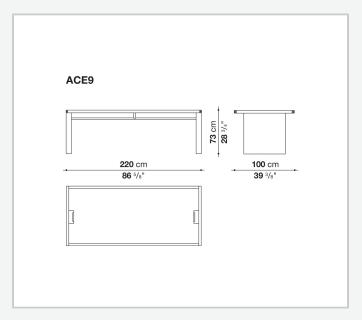

tonio Citterio



### Description

A complete range of wooden furniture designed to furnish executive offices and meeting rooms with great elegance, but also to solve home office needs. The series includes storage units, sideboards, bookcases, meeting tables and writing-desks. There are also solutions for wiring management, storage units with lockable drawers for suspended filing and wardrobe use containers.

### Technical information

1 9/16/23

#### Top (ACE9-ACE10-ACE11-ACE19)

solid wood, veneered wood particles panel

#### Top (ACE12-ACE13-ACE14)

plywood panel with honeycomb-core and veneered MDF wood fibre

#### Top (ACE20)

veneered wood particles panel

#### Support frame and crosspiece

drawn steel

#### Adjustable feet

steel and plastic material

9/16/23

# Technical drawings













3