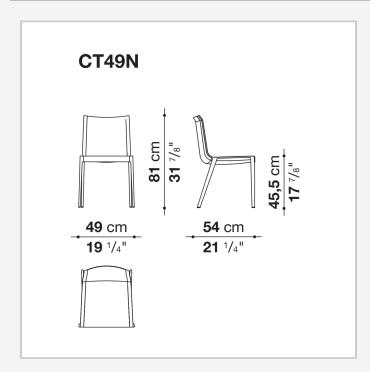

# Charlotte

CHAIRS

2015

Antonio Citterio



#### Description

Charlotte by Antonio Citterio is a tribute to lightness. The shell is completely covered, but the frame profile is visible on the chair side, thus highlighting the line of the seat. The cover is in raw cut full grain leather in different colours. The frame is available in a series of different finishes that emphasize it or blend it.

### **Technical** information

#### Shell

fiberglass reinforced polyamide **Shell upholstery** Bayfit® flexible cold shaped polyurethane foam **Ferrules** plastic material **Additional ferrules** felt and plastic material **Cover** thick leather

## Technical drawings