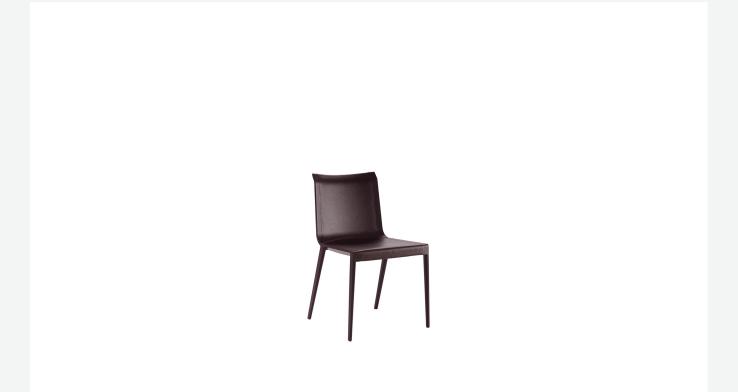

#### Description

Charlotte by Antonio Citterio is a tribute to lightness. The shell is completely covered, but the frame profile is visible on the chair side, thus highlighting the line of the seat. The cover is in raw cut full grain leather in different colours. The frame is available in a series of different finishes that emphasize it or blend it.