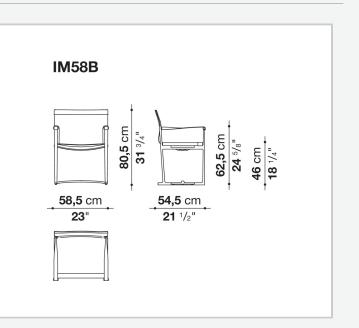

CHAIRS

2014

Antonio Citterio



#### Description

Elegant and essential in design, the Mirto Indoor chairs express a timeless elegance that transcends time and fashions. They come in a fixed version, with or without armrests, and in a folding version, reinterpreting the classic director's chair. Joined by die-cast aluminium frames in a variety of finishes, they come with precious thick, full grain leather covers in sophisticated hues. For the folding version only, Laguna technical fabric is offered as an alternative to the thick leather upholstery.

### **Technical** information

#### Frame

die-cast aluminium Internal components thermoplastic material and steel Ferrules thermoplastic elastomer Cover thick leather Cover (IM59SP) thick leather or fabric Laguna

## Technical drawings