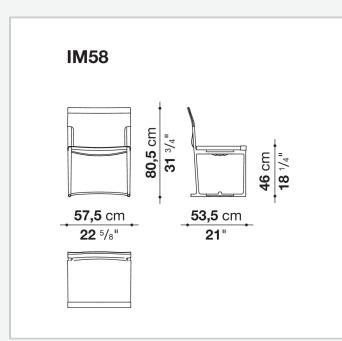

or

CHAIRS

2014

Antonio Citterio



#### Description

Elegant and essential in design, the Mirto Indoor chairs express a timeless elegance that transcends time and fashions. They come in a fixed version, with or without armrests, and in a folding version, reinterpreting the classic director's chair. Joined by die-cast aluminium frames in a variety of finishes, they come with precious thick, full grain leather covers in sophisticated hues. For the folding version only, Laguna technical fabric is offered as an alternative to the thick leather upholstery.

### **Technical** information

#### Frame

die-cast aluminium Internal components thermoplastic material and steel Ferrules thermoplastic elastomer Cover thick leather Cover (IM59SP) thick leather or fabric Laguna

## Technical drawings