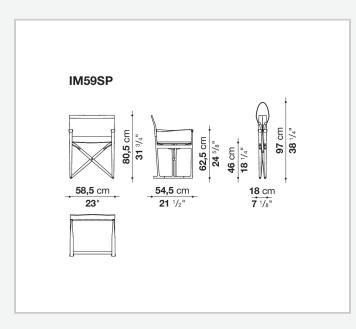

CHAIRS

2014

Antonio Citterio



#### Description

Elegant and essential in design, the Mirto Indoor chairs express a timeless elegance that transcends time and fashions. They come in a fixed version, with or without armrests, and in a folding version, reinterpreting the classic director's chair. Joined by die-cast aluminium frames in a variety of finishes, they come with precious thick, full grain leather covers in sophisticated hues. For the folding version only, Laguna technical fabric is offered as an alternative to the thick leather upholstery.

### **Technical** information

#### Frame

die-cast aluminium Internal components thermoplastic material and steel Ferrules thermoplastic elastomer Cover thick leather Cover (IM59SP) thick leather or fabric Laguna

## Technical drawings