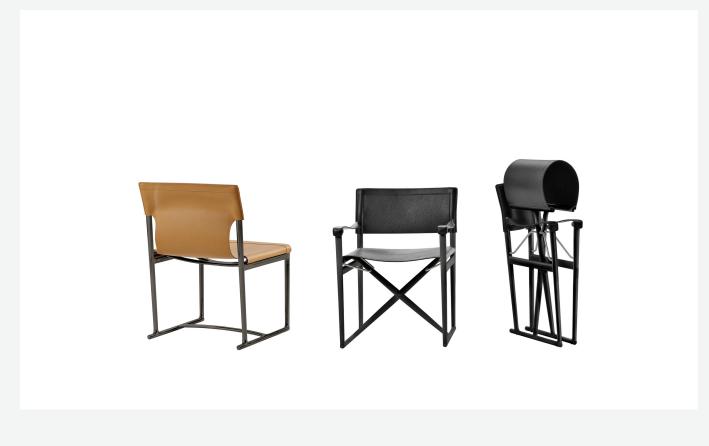

#### Description

Elegant and essential in design, the Mirto Indoor chairs express a timeless elegance that transcends time and fashions. They come in a fixed version, with or without armrests, and in a folding version, reinterpreting the classic director's chair. Joined by die-cast aluminium frames in a variety of finishes, they come with precious thick, full grain leather covers in sophisticated hues. For the folding version only, Laguna technical fabric is offered as an alternative to the thick leather upholstery.