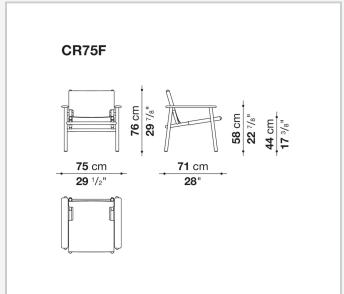

ls Nordic precision and an oriental spirit, through an almost primordial combination that reveals accountrements of absolute quality. In the legs, armrests and seat elements, the section changes according to function, reducing to a minimum that accommodates technical requirements, provides comfort and ensures an aesthetic devoted to lightness. The back and seat are made of thick leather, either smooth or embossed, which can be easily removed to allow for convenient maintenance and to be able to separate all materials when needed. This choice represents the desire to move in the direction of increasingly responsible design.

## Technical information

9/17/23

Frame
solid wood
Spacers
anodized aluminium
Ferrules
thermoplastic material
Cover
thick leather

2 9/17/23

## Technical drawings





9/17/23