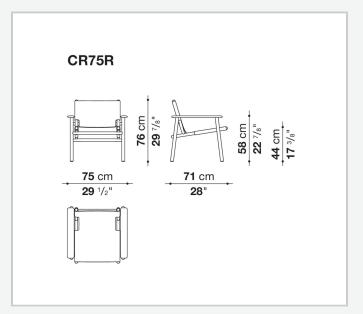

alls Nordic precision and an oriental spirit, through an almost primordial combination that reveals accountrements of absolute quality. In the legs, armrests and seat elements, the section changes according to function, reducing to a minimum that accommodates technical requirements, provides comfort and ensures an aesthetic devoted to lightness. The back and seat are made of thick leather, either smooth or embossed, which can be easily removed to allow for convenient maintenance and to be able to separate all materials when needed. This choice represents the desire to move in the direction of increasingly responsible design.

## Technical information

9/17/23

Frame
solid wood
Spacers
anodized aluminium
Ferrules
thermoplastic material
Cover
thick leather

2 9/17/23

## Technical drawings





9/17/23