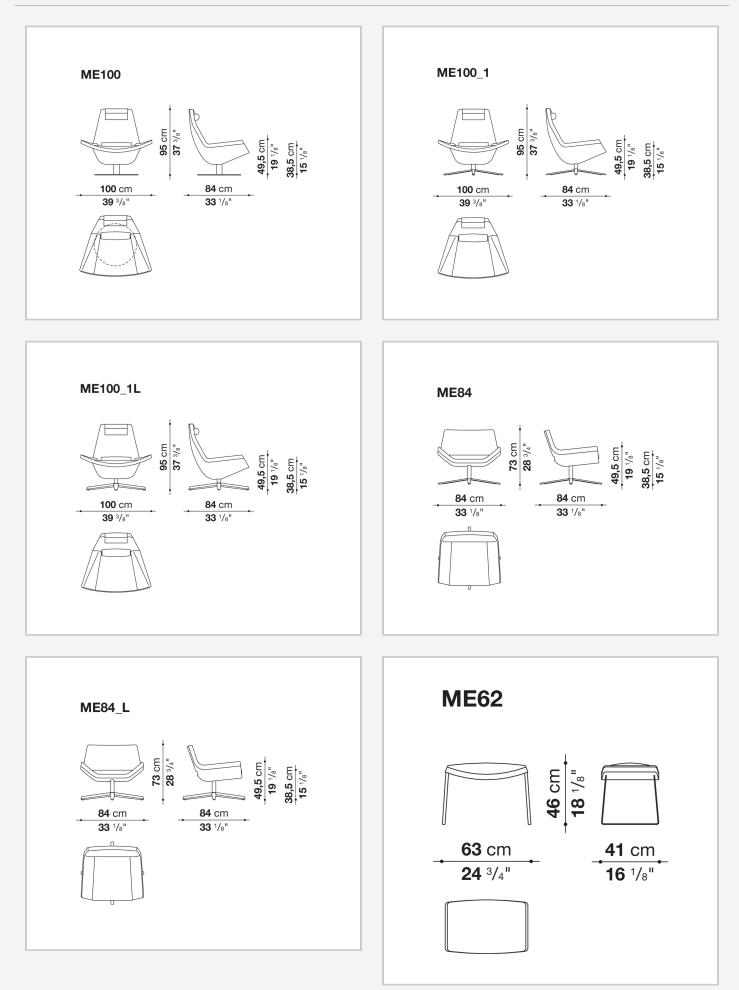

one with four spokes and one circular.

## Technical information

**Internal frame** tubular steel and steel profiles Internal frame upholstery Bayfit® flexible cold shaped polyurethane foam, polyester fibre cover Seat cushion upholstery shaped polyurethane, polyester fibre, polyester fibre cover Seat cushion upholstery (ME84-ME84 L) shaped polyurethane of different density, polyester fibre cover Lumbar and headrest cushion upholstery polyester fibre, cotton cover **Headrest fixing tools** magnets Support frame (ME100) aluminium laminate and extrusions Support frame (ME100\_1-ME84-ME62\_1) die-cast aluminium and extrusions Support frame (ME62) drawn steel Base-frame (ME100\_1L-ME84\_L) drawn steel and wood **Ferrules** thermoplastic material Cover fabric or leather

## Technical drawings