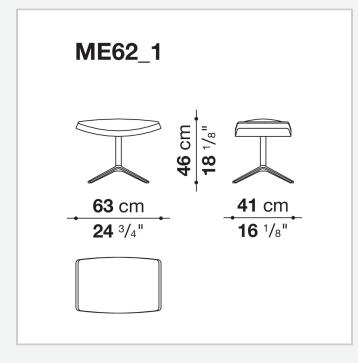

e with four spokes and one circular.

## Technical information

**Internal frame** tubular steel and steel profiles Internal frame upholstery Bayfit® flexible cold shaped polyurethane foam, polyester fibre cover Seat cushion upholstery shaped polyurethane, polyester fibre, polyester fibre cover Seat cushion upholstery (ME84-ME84 L) shaped polyurethane of different density, polyester fibre cover Lumbar and headrest cushion upholstery polyester fibre, cotton cover **Headrest fixing tools** magnets Support frame (ME100) aluminium laminate and extrusions Support frame (ME100\_1-ME84-ME62\_1) die-cast aluminium and extrusions Support frame (ME62) drawn steel Base-frame (ME100\_1L-ME84\_L) drawn steel and wood **Ferrules** thermoplastic material Cover fabric or leather

## Technical drawings