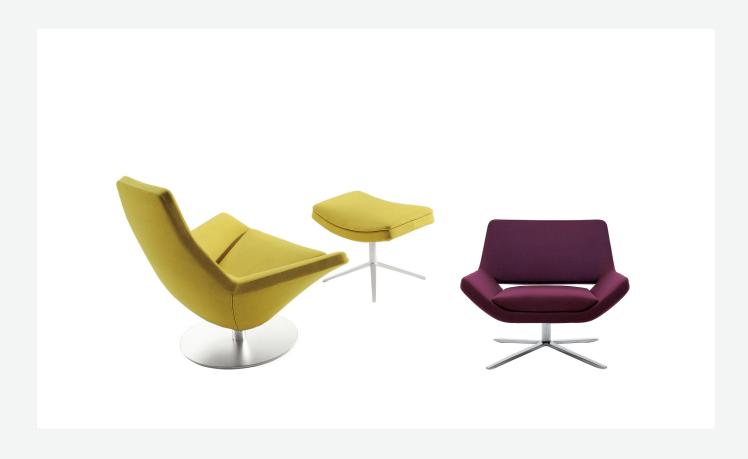

## Description

The seat that flows uninterruptedly into the armrests is the hallmark of this small armchair and relaxation chair. The former, with aluminium swivel base and four spokes, combines elegance and comfort. The latter, which is also swivel and has a matching ottoman, is larger with a headrest with magnet for adjustments. For the Metropolitan armchair there are two aluminium bases available, one with four spokes and one circular.