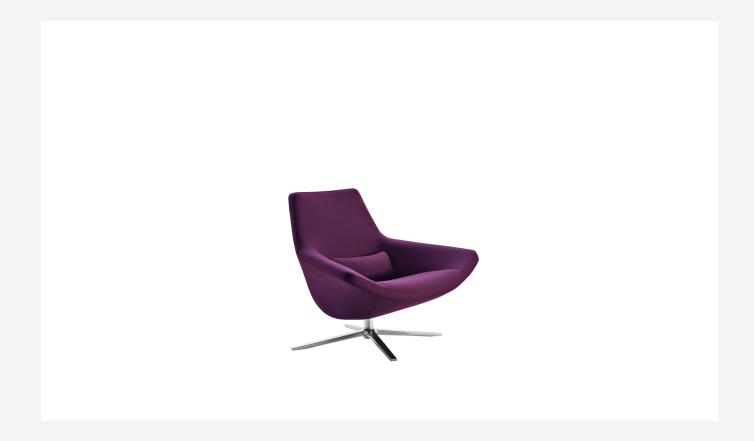

## Description

A small, modern armchair in which the seat flows uninterruptedly into the armrests, Metropolitan '14 is upholstered in either fabric or leather and fitted with a four-spoke swivel base in aluminium. The series also includes a two-seater sofa.