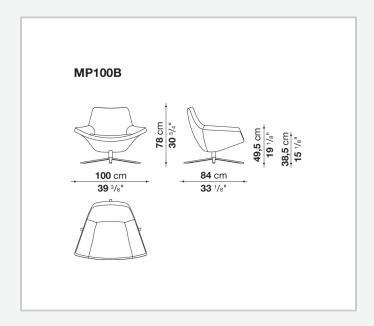

# Metropolitan '14 Project

**ARMCHAIRS** 

2014

Jeffrey Bernett



## Description

A small, modern armchair in which the seat flows uninterruptedly into the armrests, Metropolitan '14 is upholstered in either fabric or leather and fitted with a four-spoke swivel base in aluminium. The series also includes a two-seater sofa.

## Technical information

1 9/18/23

#### **Internal frame**

tubular steel and steel profiles

### Internal frame upholstery

Bayfit® flexible cold shaped polyurethane foam, shaped polyurethane, polyester fibre cover

**Support frame** die-cast aluminium and extrusions

#### **Ferrules**

thermoplastic material

#### Cover

fabric or leather in limited categories

2 9/18/23

# Technical drawings



9/18/23