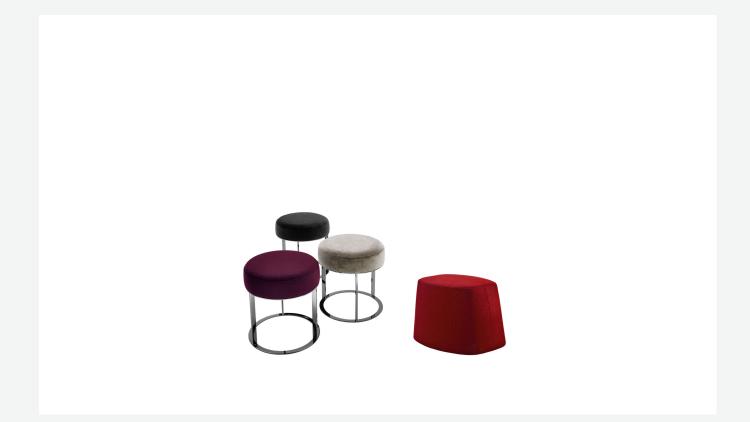

## Description

Small additional seats or decorative elements, the Frank ottomans are available in two versions: with a high round cushions and steel structure in various finishes, or fully upholstered. For both types, the upholstery is available in fabric or leather.