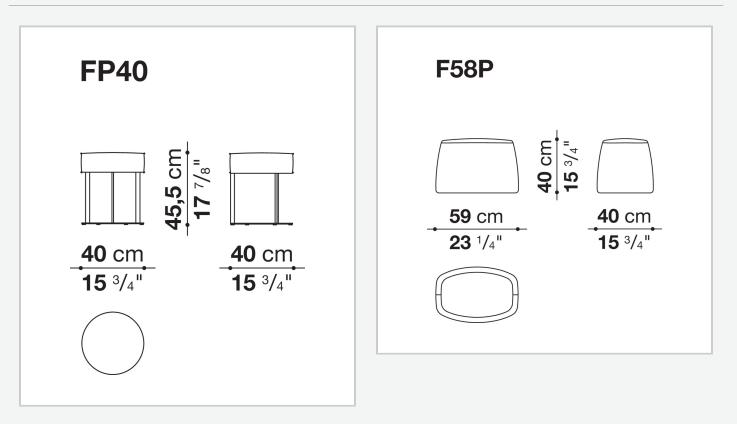

## **Technical** information

Frame (FP40) steel profiles Upholstery (FP40) multi-layered wood panel, shaped polyurethane, polyester fibre cover Internal frame (F58P) tubular steel and steel profiles Internal frame upholstery (F58P) Bayfit® flexible cold shaped polyurethane foam, polyester fibre cover Ferrules (FP40) plastic material Cover fabric or leather

## Technical drawings