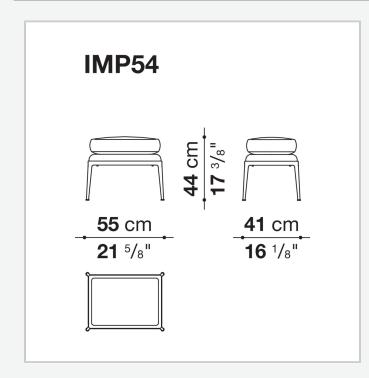

# Mirto Indoor

OTTOMAN

2016

Antonio Citterio



### Description

Inspired by the outdoor collection, the Mirto Indoor ottoman with cushion fits with ease in any furnishing context, from the living room to the bedroom. Refined and somewhat austere in design, it features precise details and a wide range of fabric or leather covers. The slender frame is in painted die-cast aluminum in the characteristic finishes of the series.

### **Technical** information

#### Frame

die-cast aluminium **Cushion upholstery** Bayfit® flexible cold shaped polyurethane foam, polyester fibre cover **Support** multi-layered wood panel **Ferrules** thermoplastic elastomer **Cover** fabric or leather

## Technical drawings