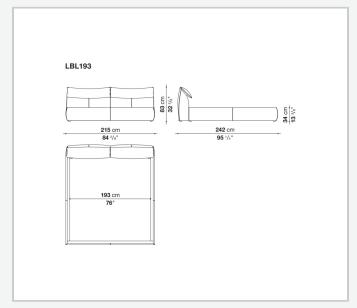

ies, originally designed in 1972, awarded with the Compasso d'Oro in 1979. An upholstered bed with generous shapes that features the design of the iconic seats collection, Bamboletto is one of the most significant expressions of Made in Italy excellence combining research and creative flair.

### Technical information

9/18/23

#### **Bed sides**

multi-layered wood panel, shaped polyurethane, polyester fibre cover

#### Headboard

tubular steel and steel profiles, flexible cold shaped polyurethane foam, polyester fibre cover

### **Headboard cushion**

polyester fibre, cotton cover

### **Corner and crosspiece**

steel

### **Slatted base support**

galvanized steel
Central foot

aluminium

#### Feet

plastic material

#### Cover

fabric or leather

2 9/18/23

# Technical drawings











9/18/23