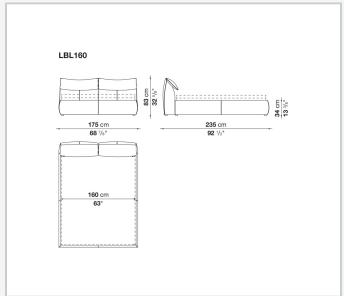

series, originally designed in 1972, awarded with the Compasso d'Oro in 1979. An upholstered bed with generous shapes that features the design of the iconic seats collection, Bamboletto is one of the most significant expressions of Made in Italy excellence combining research and creative flair.

### Technical information

9/18/23

#### **Bed sides**

multi-layered wood panel, shaped polyurethane, polyester fibre cover

#### Headboard

tubular steel and steel profiles, flexible cold shaped polyurethane foam, polyester fibre cover

### **Headboard cushion**

polyester fibre, cotton cover

### **Corner and crosspiece**

steel

### **Slatted base support**

galvanized steel
Central foot

aluminium

#### Feet

plastic material

#### Cover

fabric or leather

2 9/18/23

# Technical drawings











9/18/23