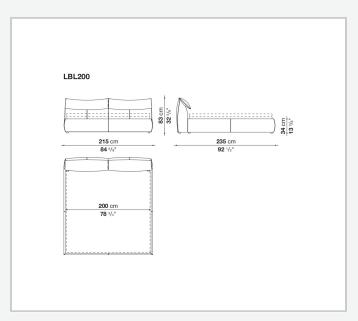

s, originally designed in 1972, awarded with the Compasso d'Oro in 1979. An upholstered bed with generous shapes that features the design of the iconic seats collection, Bamboletto is one of the most significant expressions of Made in Italy excellence combining research and creative flair.

### Technical information

9/18/23

#### **Bed sides**

multi-layered wood panel, shaped polyurethane, polyester fibre cover

#### Headboard

tubular steel and steel profiles, flexible cold shaped polyurethane foam, polyester fibre cover

### **Headboard cushion**

polyester fibre, cotton cover

### **Corner and crosspiece**

steel

### **Slatted base support**

galvanized steel
Central foot

aluminium

#### Feet

plastic material

#### Cover

fabric or leather

2 9/18/23

# Technical drawings











9/18/23