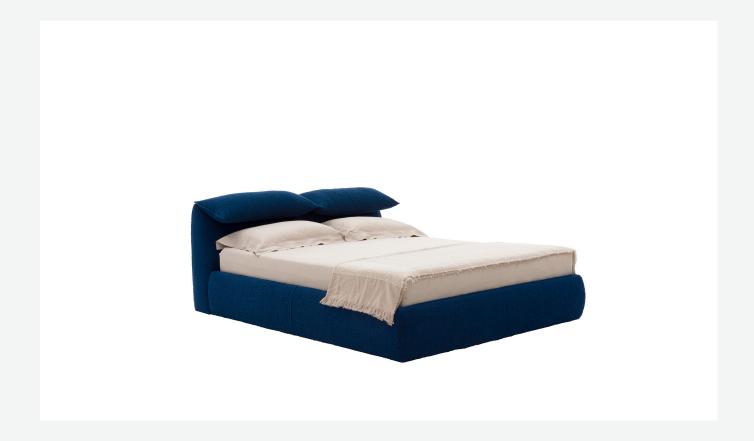

## Description

The Bamboletto bed is part of Le Bambole series, originally designed in 1972, awarded with the Compasso d'Oro in 1979. An upholstered bed with generous shapes that features the design of the iconic seats collection, Bamboletto is one of the most significant expressions of Made in Italy excellence combining research and creative flair.