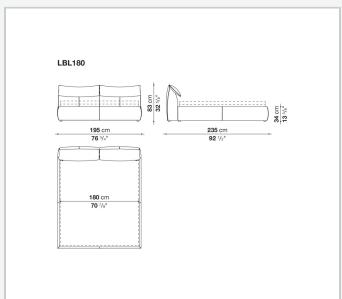

eries, originally designed in 1972, awarded with the Compasso d'Oro in 1979. An upholstered bed with generous shapes that features the design of the iconic seats collection, Bamboletto is one of the most significant expressions of Made in Italy excellence combining research and creative flair.

### Technical information

9/18/23

#### **Bed sides**

multi-layered wood panel, shaped polyurethane, polyester fibre cover

#### Headboard

tubular steel and steel profiles, flexible cold shaped polyurethane foam, polyester fibre cover

### **Headboard cushion**

polyester fibre, cotton cover

### **Corner and crosspiece**

steel

### **Slatted base support**

galvanized steel
Central foot

aluminium

#### Feet

plastic material

#### Cover

fabric or leather

2 9/18/23

# Technical drawings











9/18/23