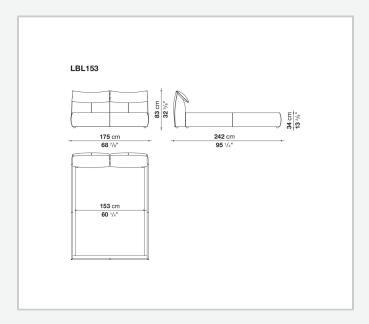

le series, originally designed in 1972, awarded with the Compasso d'Oro in 1979. An upholstered bed with generous shapes that features the design of the iconic seats collection, Bamboletto is one of the most significant expressions of Made in Italy excellence combining research and creative flair.

### Technical information

9/18/23

#### **Bed sides**

multi-layered wood panel, shaped polyurethane, polyester fibre cover

#### Headboard

tubular steel and steel profiles, flexible cold shaped polyurethane foam, polyester fibre cover

### **Headboard cushion**

polyester fibre, cotton cover

### **Corner and crosspiece**

steel

### **Slatted base support**

galvanized steel
Central foot

aluminium

#### Feet

plastic material

#### Cover

fabric or leather

2 9/18/23

# Technical drawings











9/18/23