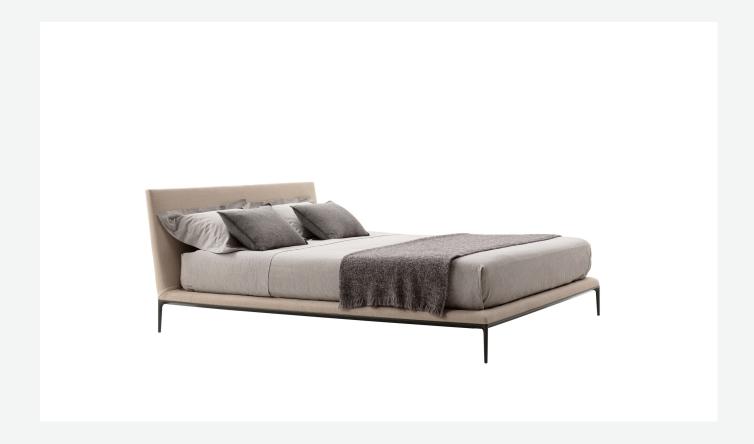

## Description

The B&B Atoll collection is continuously being expanded and updated, and has now been extended with the addition of a new bed. This latest piece of furniture reflects the stylistic elements of the B&B Atoll sofas, united as they are by the same exceptional elegance, clean, understated lines, and rigorous proportions, as well as by the die-cast aluminium legs set at each corner, now a staple of contemporary furniture. As with the entire B&B Atoll range, the bed can be covered in leather or fabric.