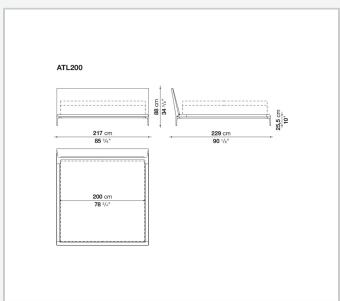

nd has now been extended with the addition of a new bed. This latest piece of furniture reflects the stylistic elements of the B&B Atoll sofas, united as they are by the same exceptional elegance, clean, understated lines, and rigorous proportions, as well as by the die-cast aluminium legs set at each corner, now a staple of contemporary furniture. As with the entire B&B Atoll range, the bed can be covered in leather or fabric.

## Technical information

Internal frame

tubular steel and steel profiles

Internal frame upholstery

Bayfit® flexible cold shaped polyurethane foam, polyester fibre cover

Slatted base

tubular steel and wood multi-layered slats

**Support frame** 

die-cast aluminium

**Ferrules** 

plastic material

Cover

fabric or leather

9/19/23

## Technical drawings











3 9/19/23