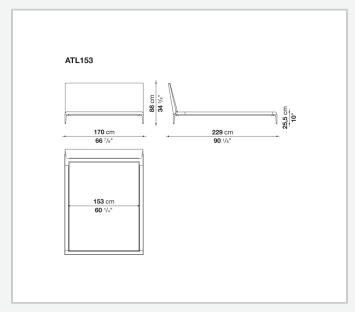

has now been extended with the addition of a new bed. This latest piece of furniture reflects the stylistic elements of the B&B Atoll sofas, united as they are by the same exceptional elegance, clean, understated lines, and rigorous proportions, as well as by the die-cast aluminium legs set at each corner, now a staple of contemporary furniture. As with the entire B&B Atoll range, the bed can be covered in leather or fabric.

## Technical information

Internal frame

tubular steel and steel profiles

Internal frame upholstery

Bayfit® flexible cold shaped polyurethane foam, polyester fibre cover

Slatted base

tubular steel and wood multi-layered slats

**Support frame** 

die-cast aluminium

**Ferrules** 

plastic material

Cover

fabric or leather

9/19/23

## Technical drawings











3 9/19/23