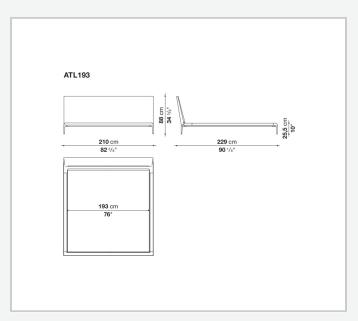

as now been extended with the addition of a new bed. This latest piece of furniture reflects the stylistic elements of the B&B Atoll sofas, united as they are by the same exceptional elegance, clean, understated lines, and rigorous proportions, as well as by the die-cast aluminium legs set at each corner, now a staple of contemporary furniture. As with the entire B&B Atoll range, the bed can be covered in leather or fabric.

## Technical information

Internal frame

tubular steel and steel profiles

Internal frame upholstery

Bayfit® flexible cold shaped polyurethane foam, polyester fibre cover

Slatted base

tubular steel and wood multi-layered slats

**Support frame** 

die-cast aluminium

**Ferrules** 

plastic material

Cover

fabric or leather

9/19/23

## Technical drawings











3 9/19/23