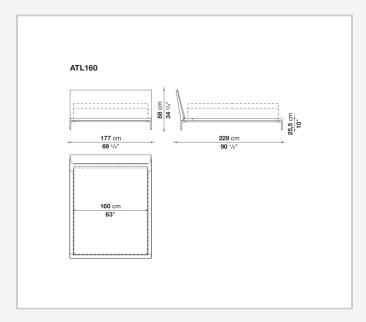

d, and has now been extended with the addition of a new bed. This latest piece of furniture reflects the stylistic elements of the B&B Atoll sofas, united as they are by the same exceptional elegance, clean, understated lines, and rigorous proportions, as well as by the die-cast aluminium legs set at each corner, now a staple of contemporary furniture. As with the entire B&B Atoll range, the bed can be covered in leather or fabric.

## Technical information

Internal frame

tubular steel and steel profiles

Internal frame upholstery

Bayfit® flexible cold shaped polyurethane foam, polyester fibre cover

Slatted base

tubular steel and wood multi-layered slats

**Support frame** 

die-cast aluminium

**Ferrules** 

plastic material

Cover

fabric or leather

9/19/23

## Technical drawings











3 9/19/23