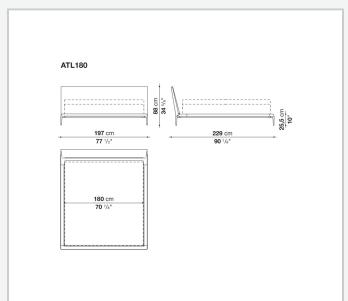

and has now been extended with the addition of a new bed. This latest piece of furniture reflects the stylistic elements of the B&B Atoll sofas, united as they are by the same exceptional elegance, clean, understated lines, and rigorous proportions, as well as by the die-cast aluminium legs set at each corner, now a staple of contemporary furniture. As with the entire B&B Atoll range, the bed can be covered in leather or fabric.

## Technical information

Internal frame

tubular steel and steel profiles

Internal frame upholstery

Bayfit® flexible cold shaped polyurethane foam, polyester fibre cover

Slatted base

tubular steel and wood multi-layered slats

**Support frame** 

die-cast aluminium

**Ferrules** 

plastic material

Cover

fabric or leather

9/19/23

## Technical drawings











3 9/19/23