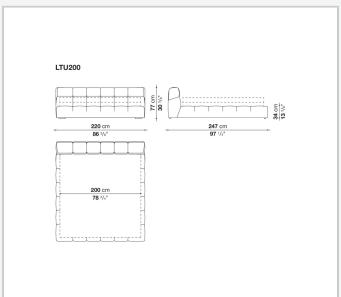

terfield and capitonné style sofas. Featuring a base that goes down to the floor, it allows the internal space to be used as a convenient compartment.

## Technical information

9/19/23

#### **Internal frame**

tubular steel and steel profiles

#### **Internal frame upholstery**

Bayfit® flexible cold shaped polyurethane foam, polyester fibre cover

### Slatted base for storage unit

plastic material tools, tubular steel and wood multi-layered slats

### Raising mechanism for storage unit slatted base

operated by a manually controlled gas-lift

### Internal shelf for storage unit

MDF wood fibre panel

#### **Corner plate**

steel

### Fixed slatted base support and ferrules

thermoplastic material

#### Feet

solid wood

#### Cover

fabric or leather

9/19/23

# Technical drawings











9/19/23