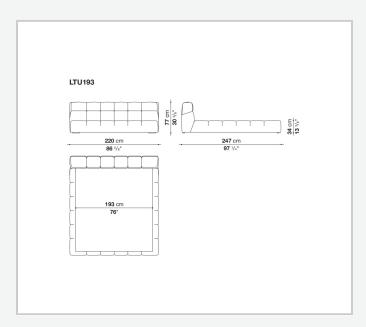

ield and capitonné style sofas. Featuring a base that goes down to the floor, it allows the internal space to be used as a convenient compartment.

## Technical information

9/19/23

#### **Internal frame**

tubular steel and steel profiles

#### **Internal frame upholstery**

Bayfit® flexible cold shaped polyurethane foam, polyester fibre cover

### Slatted base for storage unit

plastic material tools, tubular steel and wood multi-layered slats

### Raising mechanism for storage unit slatted base

operated by a manually controlled gas-lift

### Internal shelf for storage unit

MDF wood fibre panel

#### **Corner plate**

steel

### Fixed slatted base support and ferrules

thermoplastic material

#### Feet

solid wood

#### Cover

fabric or leather

9/19/23

# Technical drawings











9/19/23