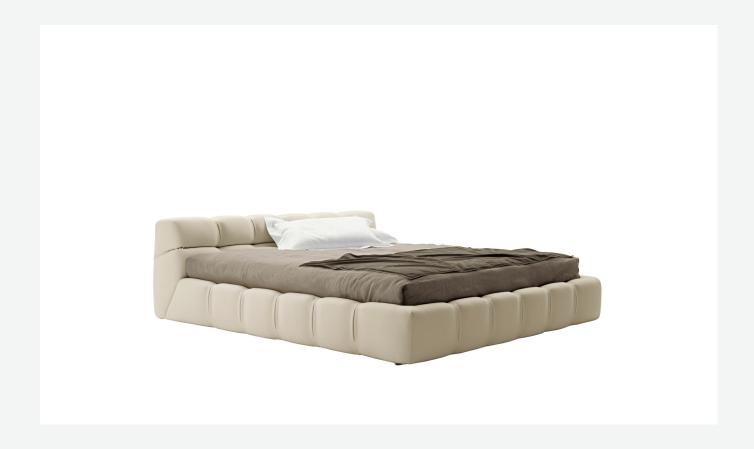

## Description

The upholstered Tufty-Bed, available in different sizes, ensures comfort and solidity. The leather or fabric cover is divided into squares, the distinctive feature of the Tufty-Time series of seats. A decidedly contemporary proposal, it reveals a bond with tradition in the reference to Chesterfield and capitonné style sofas. Featuring a base that goes down to the floor, it allows the internal space to be used as a convenient compartment.