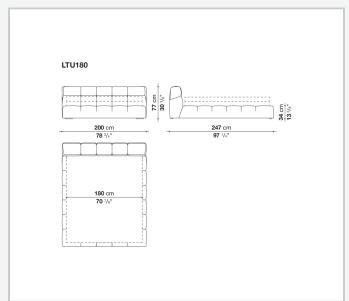

esterfield and capitonné style sofas. Featuring a base that goes down to the floor, it allows the internal space to be used as a convenient compartment.

## Technical information

9/19/23

#### **Internal frame**

tubular steel and steel profiles

#### **Internal frame upholstery**

Bayfit® flexible cold shaped polyurethane foam, polyester fibre cover

### Slatted base for storage unit

plastic material tools, tubular steel and wood multi-layered slats

### Raising mechanism for storage unit slatted base

operated by a manually controlled gas-lift

### Internal shelf for storage unit

MDF wood fibre panel

#### **Corner plate**

steel

### Fixed slatted base support and ferrules

thermoplastic material

#### Feet

solid wood

#### Cover

fabric or leather

9/19/23

# Technical drawings











9/19/23