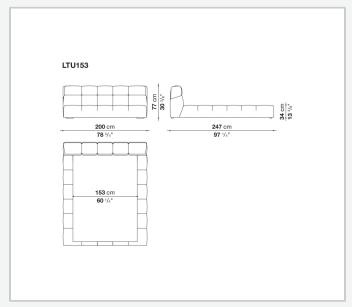

rfield and capitonné style sofas. Featuring a base that goes down to the floor, it allows the internal space to be used as a convenient compartment.

## Technical information

9/19/23

#### **Internal frame**

tubular steel and steel profiles

#### **Internal frame upholstery**

Bayfit® flexible cold shaped polyurethane foam, polyester fibre cover

### Slatted base for storage unit

plastic material tools, tubular steel and wood multi-layered slats

### Raising mechanism for storage unit slatted base

operated by a manually controlled gas-lift

### Internal shelf for storage unit

MDF wood fibre panel

#### **Corner plate**

steel

### Fixed slatted base support and ferrules

thermoplastic material

#### Feet

solid wood

#### Cover

fabric or leather

9/19/23

# Technical drawings











9/19/23