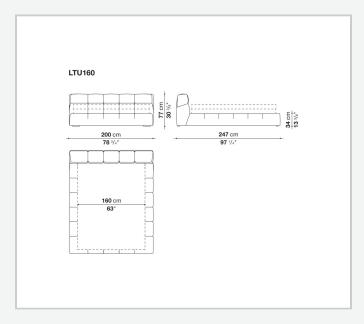

Chesterfield and capitonné style sofas. Featuring a base that goes down to the floor, it allows the internal space to be used as a convenient compartment.

## Technical information

9/19/23

#### **Internal frame**

tubular steel and steel profiles

#### **Internal frame upholstery**

Bayfit® flexible cold shaped polyurethane foam, polyester fibre cover

### Slatted base for storage unit

plastic material tools, tubular steel and wood multi-layered slats

### Raising mechanism for storage unit slatted base

operated by a manually controlled gas-lift

### Internal shelf for storage unit

MDF wood fibre panel

#### **Corner plate**

steel

### Fixed slatted base support and ferrules

thermoplastic material

#### Feet

solid wood

#### Cover

fabric or leather

9/19/23

# Technical drawings











9/19/23