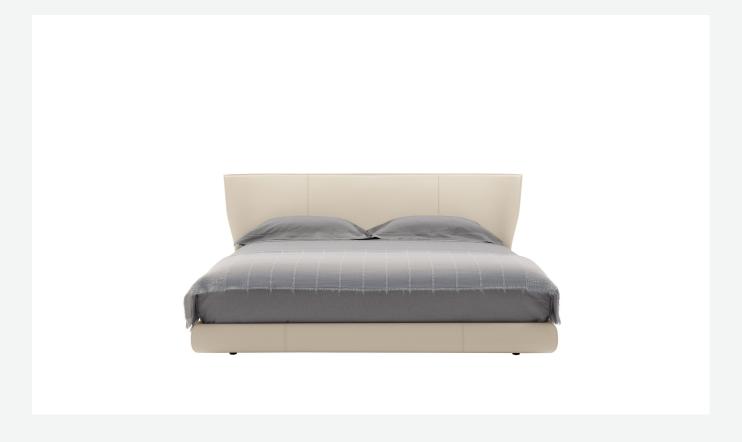

## Description

10 years after the presentation of the bed Alys, designers Gabriele and Oscar Buratti celebrate the anniversary with a new version to accompany the original. Alys 10 has been envisioned with a more prominent base and soft shapes while maintaining the iconic headboard, made up of a sheet of thick leather 'pinched' at the base. The lower band is offered in a medium size to accommodate different types of bed bases. Two sets of feet allow for two different bed platform heights. The proportions change, but the bed keeps its discretion, elegance, and sophistication. Alys 10 also sees the introduction of a refined shade of milk white thick leather with contrasting stitching.