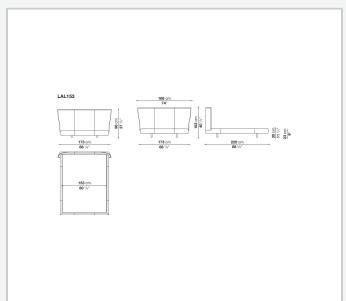

he base. The lower band is offered in a medium size to accommodate different types of bed bases. Two sets of feet allow for two different bed platform heights. The proportions change, but the bed keeps its discretion, elegance, and sophistication. Alys 10 also sees the introduction of a refined shade of milk white thick leather with contrasting stitching.

### Technical information

9/19/23

#### Internal frame

tubular steel and steel profiles

### Internal frame upholstery

Bayfit® flexible cold shaped polyurethane foam

#### **Bed sides**

anodized aluminium extrusions

#### Feet

thermoplastic material

#### Slatted base

tubular steel and wood multi-layered slats **Support crosspiece for slatted base** 

tubular steel

#### Cover

thick leather

2 9/19/23

# Technical drawings











9/19/23