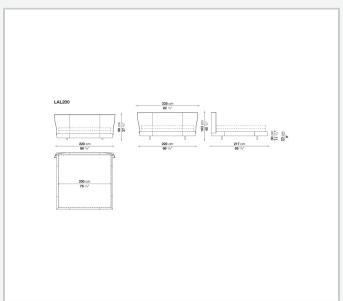

the base. The lower band is offered in a medium size to accommodate different types of bed bases. Two sets of feet allow for two different bed platform heights. The proportions change, but the bed keeps its discretion, elegance, and sophistication. Alys 10 also sees the introduction of a refined shade of milk white thick leather with contrasting stitching.

### Technical information

9/19/23

#### Internal frame

tubular steel and steel profiles

### Internal frame upholstery

Bayfit® flexible cold shaped polyurethane foam

#### **Bed sides**

anodized aluminium extrusions

#### Feet

thermoplastic material

#### Slatted base

tubular steel and wood multi-layered slats **Support crosspiece for slatted base** 

tubular steel

#### Cover

thick leather

2 9/19/23

# Technical drawings











9/19/23