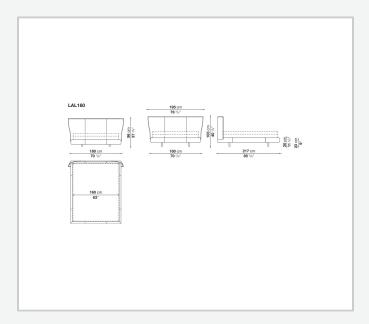

' at the base. The lower band is offered in a medium size to accommodate different types of bed bases. Two sets of feet allow for two different bed platform heights. The proportions change, but the bed keeps its discretion, elegance, and sophistication. Alys 10 also sees the introduction of a refined shade of milk white thick leather with contrasting stitching.

### Technical information

9/19/23

#### Internal frame

tubular steel and steel profiles

### Internal frame upholstery

Bayfit® flexible cold shaped polyurethane foam

#### **Bed sides**

anodized aluminium extrusions

#### Feet

thermoplastic material

#### Slatted base

tubular steel and wood multi-layered slats **Support crosspiece for slatted base** 

tubular steel

#### Cover

thick leather

2 9/19/23

# Technical drawings











9/19/23