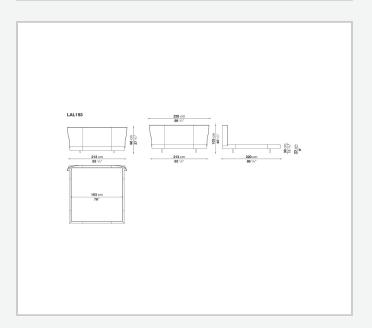

base. The lower band is offered in a medium size to accommodate different types of bed bases. Two sets of feet allow for two different bed platform heights. The proportions change, but the bed keeps its discretion, elegance, and sophistication. Alys 10 also sees the introduction of a refined shade of milk white thick leather with contrasting stitching.

### Technical information

9/19/23

#### Internal frame

tubular steel and steel profiles

### Internal frame upholstery

Bayfit® flexible cold shaped polyurethane foam

#### **Bed sides**

anodized aluminium extrusions

#### Feet

thermoplastic material

#### Slatted base

tubular steel and wood multi-layered slats **Support crosspiece for slatted base** 

tubular steel

#### Cover

thick leather

2 9/19/23

# Technical drawings











9/19/23