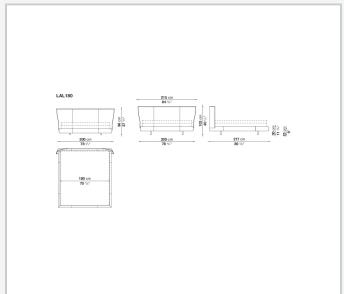

at the base. The lower band is offered in a medium size to accommodate different types of bed bases. Two sets of feet allow for two different bed platform heights. The proportions change, but the bed keeps its discretion, elegance, and sophistication. Alys 10 also sees the introduction of a refined shade of milk white thick leather with contrasting stitching.

### Technical information

9/19/23

#### Internal frame

tubular steel and steel profiles

### Internal frame upholstery

Bayfit® flexible cold shaped polyurethane foam

#### **Bed sides**

anodized aluminium extrusions

#### Feet

thermoplastic material

#### Slatted base

tubular steel and wood multi-layered slats **Support crosspiece for slatted base** 

tubular steel

#### Cover

thick leather

2 9/19/23

# Technical drawings











9/19/23