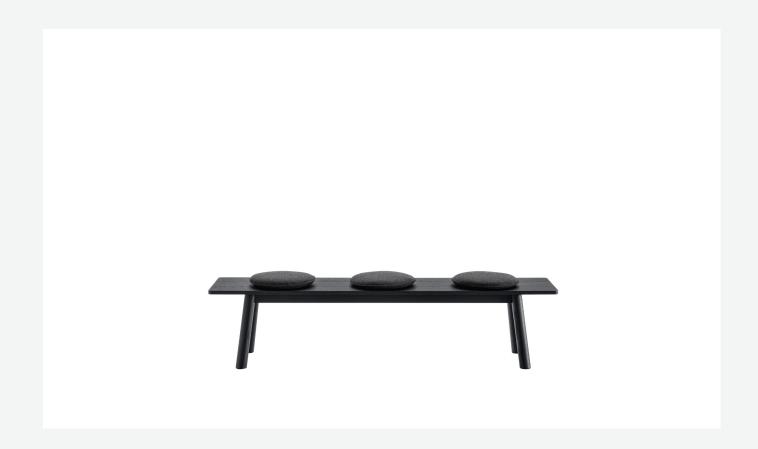

## Description

Bull is a multipurpose bench that reproduces on a reduced scale the essential design of the homonymous table with the characteristic detail of the slightly inclined round section legs. Available in two sizes, it is made of solid oak in various finishes and completed by round cushions with fabric or leather upholstery.