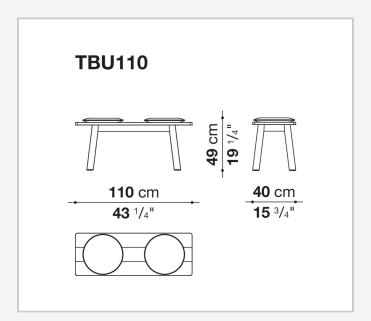

## Bull

**COMPLEMENTS** 

2019

Naoto Fukasawa



## Description

Bull is a multipurpose bench that reproduces on a reduced scale the essential design of the homonymous table with the characteristic detail of the slightly inclined round section legs. Available in two sizes, it is made of solid oak in various finishes and completed by round cushions with fabric or leather upholstery.

## Technical information

9/19/23

Тор

solid wood, veneered wood particles panel

Frame

solid wood

Support crosspiece steel

Feet

plastic material

Cushion

shaped polyurethane, polyester fibre **Cushion cover** 

fabric or leather

2 9/19/23

## Technical drawings





9/19/23