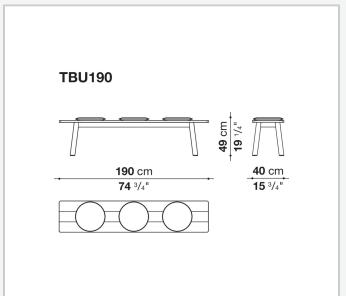

## Bull

**COMPLEMENTS** 

2019

Naoto Fukasawa



## Description

Bull is a multipurpose bench that reproduces on a reduced scale the essential design of the homonymous table with the characteristic detail of the slightly inclined round section legs. Available in two sizes, it is made of solid oak in various finishes and completed by round cushions with fabric or leather upholstery.

## Technical information

9/19/23

Тор

solid wood, veneered wood particles panel

Frame

solid wood

Support crosspiece steel

Feet

plastic material

Cushion

shaped polyurethane, polyester fibre **Cushion cover** 

fabric or leather

2 9/19/23

## Technical drawings





9/19/23