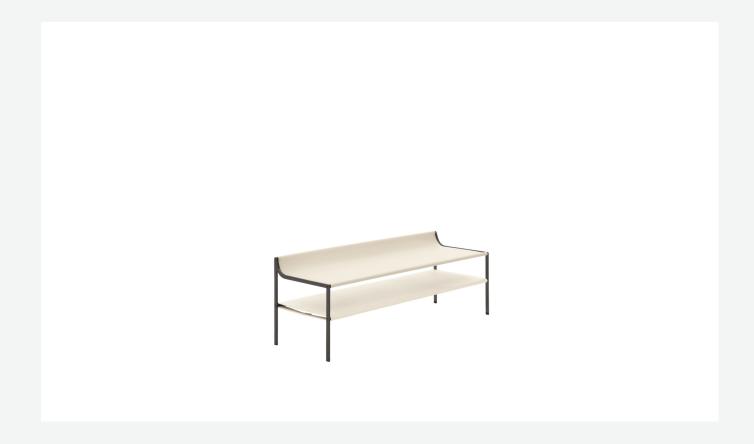

## Description

Quiet Lines, a transversal collection consisting of writing desk, bench, bedside table, and screen, is the result of research into serenity by Gabriel Tan and B&B Italia. The silhouette of each collection piece is made up of curved and straight lines, with a striking graphic mark. The curved surfaces upholstered in leather provide tactility and comfort and muffle the sound of objects as they are placed on the shelves. The bench, a versatile element that lends itself to various uses and environments, has a shelf under the seat that can be used to store blankets, clothing and objects.