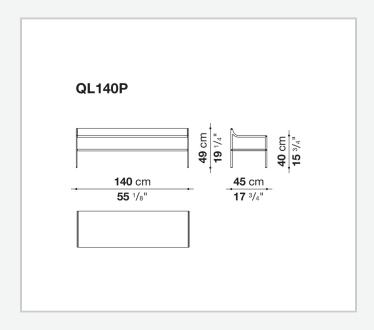

## Quiet Lines bench

**COMPLEMENTS** 

2023

Gabriel Tan



## Description

Quiet Lines, a transversal collection consisting of writing desk, bench, bedside table, and screen, is the result of research into serenity by Gabriel Tan and B&B Italia. The silhouette of each collection piece is made up of curved and straight lines, with a striking graphic mark. The curved surfaces upholstered in leather provide tactility and comfort and muffle the sound of objects as they are placed on the shelves. The bench, a versatile element that lends itself to various uses and environments, has a shelf under the seat that can be used to store blankets, clothing and objects.

## Technical information

9/19/23

## Technical drawings



9/19/23