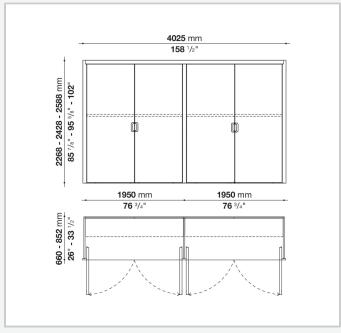

bonded leather

#### **Belt holder**

HPL stratified laminate covered in bonded leather and hooks in aluminium

# **Trinket tray**

HPL stratified laminate and wood fibre panel covered in bonded leather

#### Jewellery box

solid wood and wood fibre panel with ring compartment in bonded leather

#### Adjustable mirror

extruded aluminium with wood particle panel melamine and natural mirror with safety film

## Fixed mirror

extruded aluminium and natural mirror with safety film

# Various accessories

beech

#### **LED lighting system**

Strip LED 24V DC 4000K

#### **EU/US** power supply unit

input voltage 110V-120V/220V-240V 50Hz, output voltage 24V DC, maximum wattage 60W/120W

#### Proximity sensor switch radio-controlled from a central unit

voltage 24V 50HZ

# Technical drawings









9/20/23