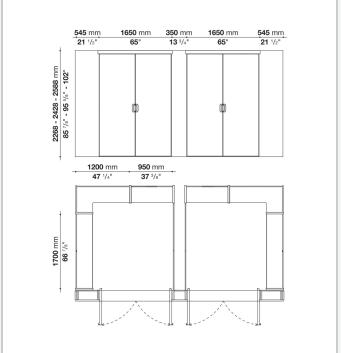

### **Belt holder**

HPL stratified laminate covered in bonded leather and hooks in aluminium

# **Trinket tray**

HPL stratified laminate and wood fibre panel covered in bonded leather

#### Jewellery box

solid wood and wood fibre panel with ring compartment in bonded leather

#### Adjustable mirror

extruded aluminium with wood particle panel melamine and natural mirror with safety film

## Fixed mirror

extruded aluminium and natural mirror with safety film

# Various accessories

beech

#### **LED lighting system**

Strip LED 24V DC 4000K

#### **EU/US** power supply unit

input voltage 110V-120V/220V-240V 50Hz, output voltage 24V DC, maximum wattage 60W/120W

#### Proximity sensor switch radio-controlled from a central unit

voltage 24V 50HZ

# Technical drawings









9/20/23