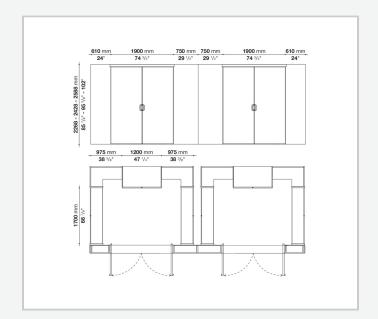

#### **Belt holder**

HPL stratified laminate covered in bonded leather and hooks in aluminium

# **Trinket tray**

HPL stratified laminate and wood fibre panel covered in bonded leather

#### Jewellery box

solid wood and wood fibre panel with ring compartment in bonded leather

#### Adjustable mirror

extruded aluminium with wood particle panel melamine and natural mirror with safety film

## Fixed mirror

extruded aluminium and natural mirror with safety film

# Various accessories

beech

#### **LED lighting system**

Strip LED 24V DC 4000K

#### **EU/US** power supply unit

input voltage 110V-120V/220V-240V 50Hz, output voltage 24V DC, maximum wattage 60W/120W

#### Proximity sensor switch radio-controlled from a central unit

voltage 24V 50HZ

# Technical drawings









9/20/23