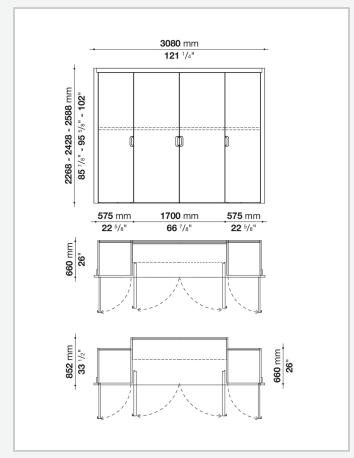

nded leather

#### **Belt holder**

HPL stratified laminate covered in bonded leather and hooks in aluminium

# **Trinket tray**

HPL stratified laminate and wood fibre panel covered in bonded leather

#### Jewellery box

solid wood and wood fibre panel with ring compartment in bonded leather

#### Adjustable mirror

extruded aluminium with wood particle panel melamine and natural mirror with safety film

## Fixed mirror

extruded aluminium and natural mirror with safety film

# Various accessories

beech

#### **LED lighting system**

Strip LED 24V DC 4000K

#### **EU/US** power supply unit

input voltage 110V-120V/220V-240V 50Hz, output voltage 24V DC, maximum wattage 60W/120W

#### Proximity sensor switch radio-controlled from a central unit

voltage 24V 50HZ

# Technical drawings









9/20/23