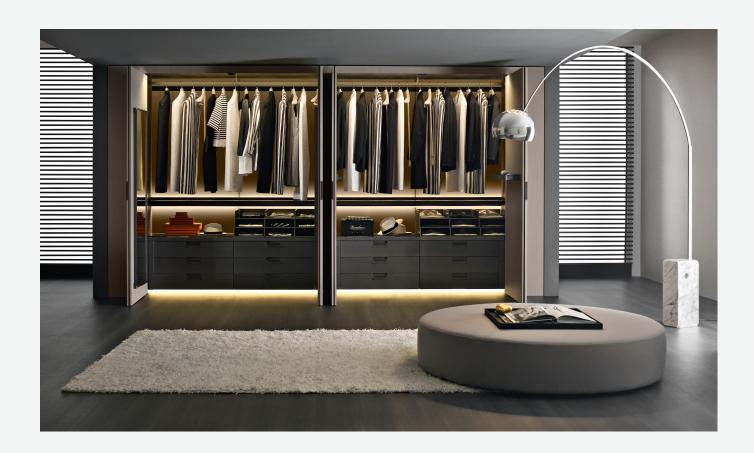

# Description

An innovative wardrobe system with a sophisticated personality, Backstage stands out for the use of precious materials, exclusive finishes details, and the wide range of versions available. The door opening system, inspired by contemporary architecture, offers a revolutionary solution: the innovative mechanism developed by B&B Italia opens the full height doors with simultaneous rotation and translation (roto-translation) that ensures reduced bulk and better accessibility to internal compartments. Backstage also proposes an exclusive choice of accessories and fittings that underscore expert craftsmanship and the quality and purity of materials. Highly aesthetic and functional, the boiserie effect of the surfaces allows Backstage to adapt to various spaces, and not only into the bedroom.