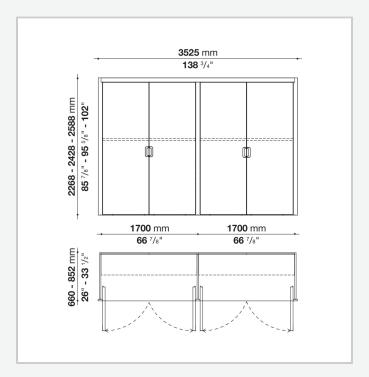

n bonded leather

#### **Belt holder**

HPL stratified laminate covered in bonded leather and hooks in aluminium

# **Trinket tray**

HPL stratified laminate and wood fibre panel covered in bonded leather

#### Jewellery box

solid wood and wood fibre panel with ring compartment in bonded leather

#### Adjustable mirror

extruded aluminium with wood particle panel melamine and natural mirror with safety film

## Fixed mirror

extruded aluminium and natural mirror with safety film

# Various accessories

beech

#### **LED lighting system**

Strip LED 24V DC 4000K

#### **EU/US** power supply unit

input voltage 110V-120V/220V-240V 50Hz, output voltage 24V DC, maximum wattage 60W/120W

#### Proximity sensor switch radio-controlled from a central unit

voltage 24V 50HZ

# Technical drawings









9/20/23