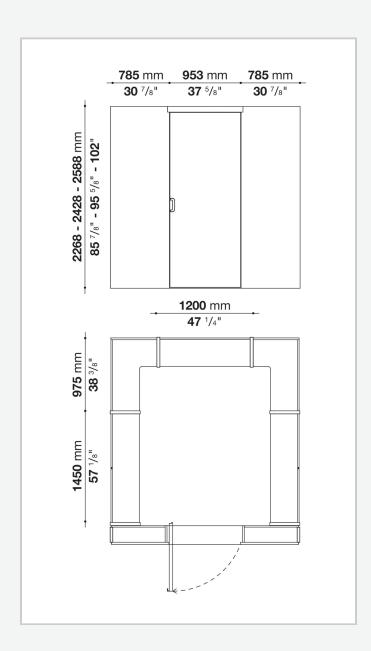

# **Belt holder**

HPL stratified laminate covered in bonded leather and hooks in aluminium

# **Trinket tray**

HPL stratified laminate and wood fibre panel covered in bonded leather

#### Jewellery box

solid wood and wood fibre panel with ring compartment in bonded leather

#### Adjustable mirror

extruded aluminium with wood particle panel melamine and natural mirror with safety film

## Fixed mirror

extruded aluminium and natural mirror with safety film

# Various accessories

beech

#### **LED lighting system**

Strip LED 24V DC 4000K

#### **EU/US** power supply unit

input voltage 110V-120V/220V-240V 50Hz, output voltage 24V DC, maximum wattage 60W/120W

#### Proximity sensor switch radio-controlled from a central unit

voltage 24V 50HZ

# Technical drawings









9/20/23