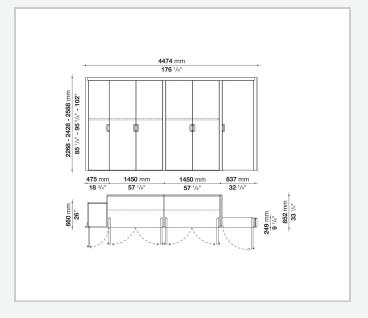

ed leather

#### **Belt holder**

HPL stratified laminate covered in bonded leather and hooks in aluminium

# **Trinket tray**

HPL stratified laminate and wood fibre panel covered in bonded leather

#### Jewellery box

solid wood and wood fibre panel with ring compartment in bonded leather

#### Adjustable mirror

extruded aluminium with wood particle panel melamine and natural mirror with safety film

## Fixed mirror

extruded aluminium and natural mirror with safety film

# Various accessories

beech

#### **LED lighting system**

Strip LED 24V DC 4000K

#### **EU/US** power supply unit

input voltage 110V-120V/220V-240V 50Hz, output voltage 24V DC, maximum wattage 60W/120W

#### Proximity sensor switch radio-controlled from a central unit

voltage 24V 50HZ

# Technical drawings









9/20/23