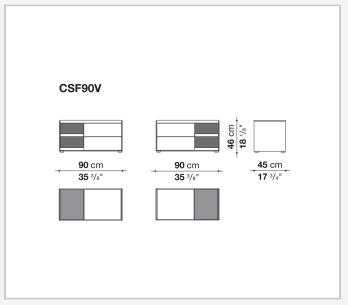

storage units with drawers stand out for their reduced forms, essential materials and colour choices – sober features that never issue from simplification, but rather from a subtle quest for balance. With their vast customisation possibilities and combination of materials, they are truly iconic pieces of modern furniture.

### Technical information

9/20/23

#### Storage unit frame

veneered wood particles panel

Storage unit frame with section and extractable shelf

solid wood, veneered wood particles panel

#### Section and drawer front

MDF wood fibre panel

#### Side and baseboard

HPL stratified laminate panel

#### **Drawer frame**

panels in MDF wood fibre, bottom in refined wood particles

#### Adjustable feet

steel and plastic material

9/20/23

## Technical drawings



























9/20/23