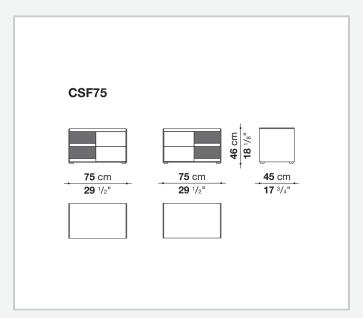

he Surface storage units with drawers stand out for their reduced forms, essential materials and colour choices – sober features that never issue from simplification, but rather from a subtle quest for balance. With their vast customisation possibilities and combination of materials, they are truly iconic pieces of modern furniture.

### Technical information

9/20/23

#### Storage unit frame

veneered wood particles panel

Storage unit frame with section and extractable shelf

solid wood, veneered wood particles panel

#### Section and drawer front

MDF wood fibre panel

#### Side and baseboard

HPL stratified laminate panel

#### **Drawer frame**

panels in MDF wood fibre, bottom in refined wood particles

#### Adjustable feet

steel and plastic material

9/20/23

## Technical drawings



























9/20/23