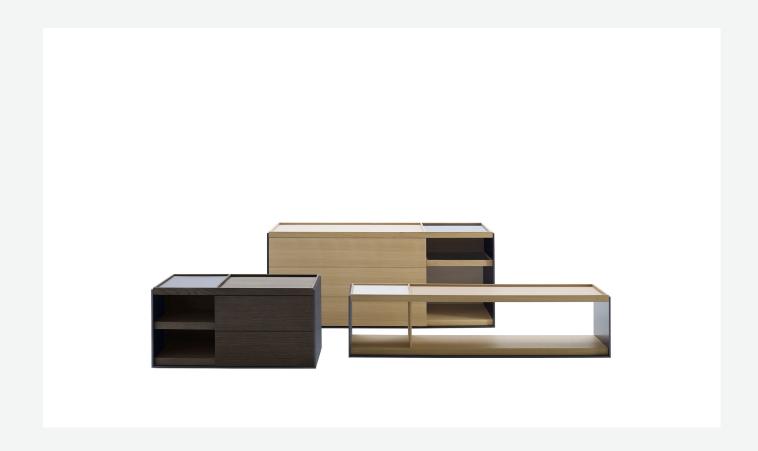

## Description

Geometric and linear, the Surface storage units with drawers stand out for their reduced forms, essential materials and colour choices – sober features that never issue from simplification, but rather from a subtle quest for balance. With their vast customisation possibilities and combination of materials, they are truly iconic pieces of modern furniture.