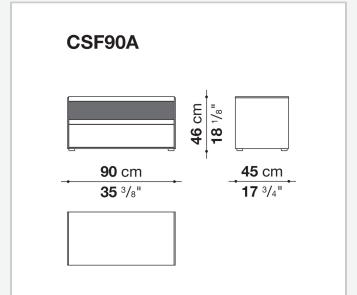

torage units with drawers stand out for their reduced forms, essential materials and colour choices – sober features that never issue from simplification, but rather from a subtle quest for balance. With their vast customisation possibilities and combination of materials, they are truly iconic pieces of modern furniture.

### Technical information

9/20/23

#### Storage unit frame

veneered wood particles panel

Storage unit frame with section and extractable shelf

solid wood, veneered wood particles panel

#### Section and drawer front

MDF wood fibre panel

#### Side and baseboard

HPL stratified laminate panel

#### **Drawer frame**

panels in MDF wood fibre, bottom in refined wood particles

#### Adjustable feet

steel and plastic material

9/20/23

## Technical drawings



























9/20/23