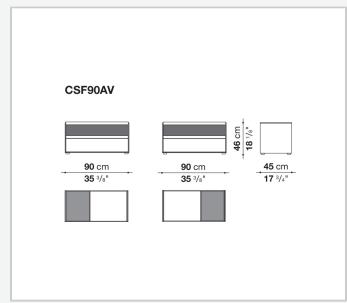

rage units with drawers stand out for their reduced forms, essential materials and colour choices – sober features that never issue from simplification, but rather from a subtle quest for balance. With their vast customisation possibilities and combination of materials, they are truly iconic pieces of modern furniture.

### Technical information

9/20/23

#### Storage unit frame

veneered wood particles panel

Storage unit frame with section and extractable shelf

solid wood, veneered wood particles panel

#### Section and drawer front

MDF wood fibre panel

#### Side and baseboard

HPL stratified laminate panel

#### **Drawer frame**

panels in MDF wood fibre, bottom in refined wood particles

#### Adjustable feet

steel and plastic material

9/20/23

## Technical drawings



























9/20/23