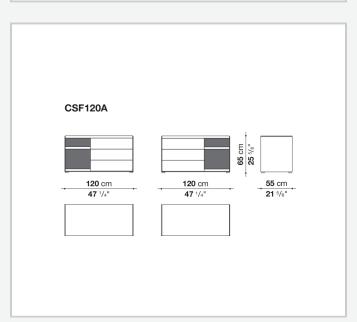

ge units with drawers stand out for their reduced forms, essential materials and colour choices – sober features that never issue from simplification, but rather from a subtle quest for balance. With their vast customisation possibilities and combination of materials, they are truly iconic pieces of modern furniture.

### Technical information

9/20/23

#### Storage unit frame

veneered wood particles panel

Storage unit frame with section and extractable shelf

solid wood, veneered wood particles panel

#### Section and drawer front

MDF wood fibre panel

#### Side and baseboard

HPL stratified laminate panel

#### **Drawer frame**

panels in MDF wood fibre, bottom in refined wood particles

#### Adjustable feet

steel and plastic material

9/20/23

## Technical drawings



























9/20/23