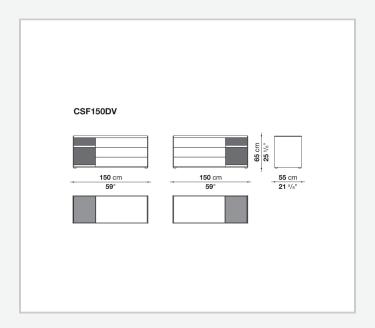

with drawers stand out for their reduced forms, essential materials and colour choices – sober features that never issue from simplification, but rather from a subtle quest for balance. With their vast customisation possibilities and combination of materials, they are truly iconic pieces of modern furniture.

### Technical information

9/20/23

#### Storage unit frame

veneered wood particles panel

Storage unit frame with section and extractable shelf

solid wood, veneered wood particles panel

#### Section and drawer front

MDF wood fibre panel

#### Side and baseboard

HPL stratified laminate panel

#### **Drawer frame**

panels in MDF wood fibre, bottom in refined wood particles

#### Adjustable feet

steel and plastic material

9/20/23

## Technical drawings



























9/20/23