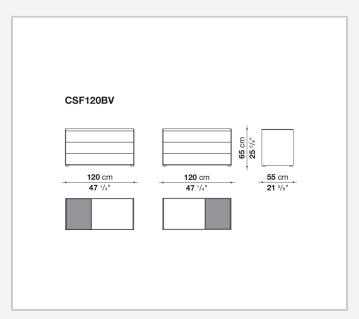

nits with drawers stand out for their reduced forms, essential materials and colour choices – sober features that never issue from simplification, but rather from a subtle quest for balance. With their vast customisation possibilities and combination of materials, they are truly iconic pieces of modern furniture.

### Technical information

9/20/23

#### Storage unit frame

veneered wood particles panel

Storage unit frame with section and extractable shelf

solid wood, veneered wood particles panel

#### Section and drawer front

MDF wood fibre panel

#### Side and baseboard

HPL stratified laminate panel

#### **Drawer frame**

panels in MDF wood fibre, bottom in refined wood particles

#### Adjustable feet

steel and plastic material

9/20/23

## Technical drawings



























9/20/23