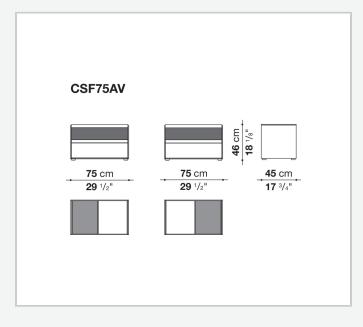

face storage units with drawers stand out for their reduced forms, essential materials and colour choices – sober features that never issue from simplification, but rather from a subtle quest for balance. With their vast customisation possibilities and combination of materials, they are truly iconic pieces of modern furniture.

### Technical information

9/20/23

#### Storage unit frame

veneered wood particles panel

Storage unit frame with section and extractable shelf

solid wood, veneered wood particles panel

#### Section and drawer front

MDF wood fibre panel

#### Side and baseboard

HPL stratified laminate panel

#### **Drawer frame**

panels in MDF wood fibre, bottom in refined wood particles

#### Adjustable feet

steel and plastic material

9/20/23

## Technical drawings



























9/20/23