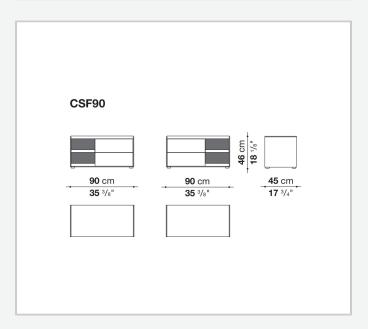

ce storage units with drawers stand out for their reduced forms, essential materials and colour choices – sober features that never issue from simplification, but rather from a subtle quest for balance. With their vast customisation possibilities and combination of materials, they are truly iconic pieces of modern furniture.

### Technical information

9/20/23

#### Storage unit frame

veneered wood particles panel

Storage unit frame with section and extractable shelf

solid wood, veneered wood particles panel

#### Section and drawer front

MDF wood fibre panel

#### Side and baseboard

HPL stratified laminate panel

#### **Drawer frame**

panels in MDF wood fibre, bottom in refined wood particles

#### Adjustable feet

steel and plastic material

9/20/23

## Technical drawings



























9/20/23