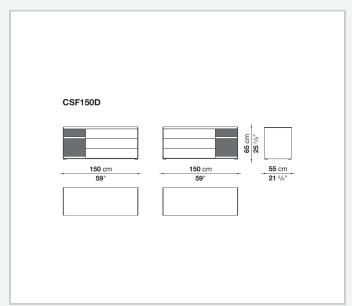

ts with drawers stand out for their reduced forms, essential materials and colour choices – sober features that never issue from simplification, but rather from a subtle quest for balance. With their vast customisation possibilities and combination of materials, they are truly iconic pieces of modern furniture.

### Technical information

9/20/23

#### Storage unit frame

veneered wood particles panel

Storage unit frame with section and extractable shelf

solid wood, veneered wood particles panel

#### Section and drawer front

MDF wood fibre panel

#### Side and baseboard

HPL stratified laminate panel

#### **Drawer frame**

panels in MDF wood fibre, bottom in refined wood particles

#### Adjustable feet

steel and plastic material

9/20/23

## Technical drawings



























9/20/23