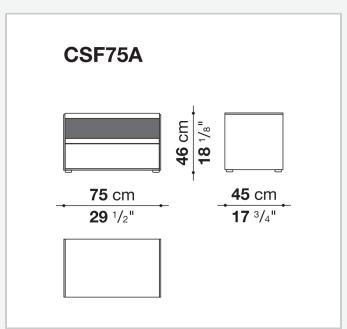

urface storage units with drawers stand out for their reduced forms, essential materials and colour choices – sober features that never issue from simplification, but rather from a subtle quest for balance. With their vast customisation possibilities and combination of materials, they are truly iconic pieces of modern furniture.

### Technical information

9/20/23

#### Storage unit frame

veneered wood particles panel

Storage unit frame with section and extractable shelf

solid wood, veneered wood particles panel

#### Section and drawer front

MDF wood fibre panel

#### Side and baseboard

HPL stratified laminate panel

#### **Drawer frame**

panels in MDF wood fibre, bottom in refined wood particles

#### Adjustable feet

steel and plastic material

9/20/23

## Technical drawings



























9/20/23