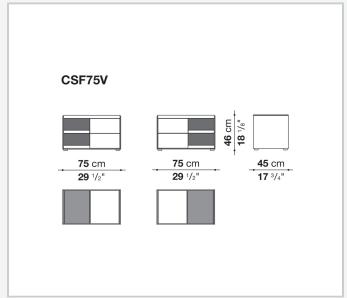

Surface storage units with drawers stand out for their reduced forms, essential materials and colour choices – sober features that never issue from simplification, but rather from a subtle quest for balance. With their vast customisation possibilities and combination of materials, they are truly iconic pieces of modern furniture.

### Technical information

9/20/23

#### Storage unit frame

veneered wood particles panel

Storage unit frame with section and extractable shelf

solid wood, veneered wood particles panel

#### Section and drawer front

MDF wood fibre panel

#### Side and baseboard

HPL stratified laminate panel

#### **Drawer frame**

panels in MDF wood fibre, bottom in refined wood particles

#### Adjustable feet

steel and plastic material

9/20/23

## Technical drawings



























9/20/23