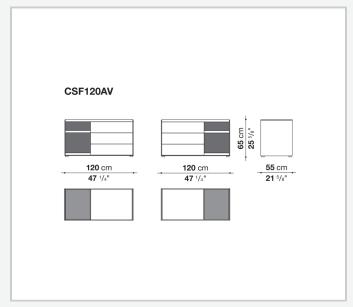

units with drawers stand out for their reduced forms, essential materials and colour choices – sober features that never issue from simplification, but rather from a subtle quest for balance. With their vast customisation possibilities and combination of materials, they are truly iconic pieces of modern furniture.

### Technical information

9/20/23

#### Storage unit frame

veneered wood particles panel

Storage unit frame with section and extractable shelf

solid wood, veneered wood particles panel

#### Section and drawer front

MDF wood fibre panel

#### Side and baseboard

HPL stratified laminate panel

#### **Drawer frame**

panels in MDF wood fibre, bottom in refined wood particles

#### Adjustable feet

steel and plastic material

9/20/23

## Technical drawings



























9/20/23