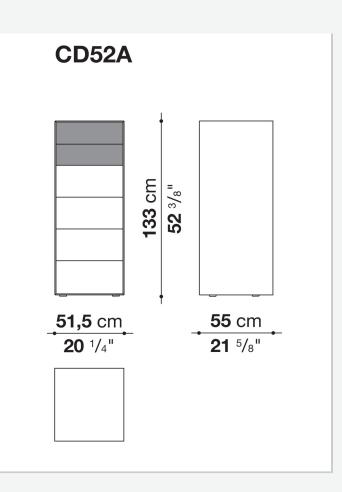

# **B&B**

## Dado

LIVING STORAGE UNITS

2007

<u>Studio Kairos</u>



#### Description

A large family of storage units enhanced by chromatic variations and plays of bright and matt finishes, while maintaining the formal rigour of the design. They are customised by an important detail: the greater depth of the tops and sides, as compared to the drawers, that contribute a sense of depth to the front. Chest of drawers that develop vertically or horizontally are placed beside elements that are less deep, with fronts that alternate empty portions and drawers, designed for use at the bedside.

### Technical information

Frame and drawer front MDF wood fibre panels Internal drawer melamine faced wood particles panel Drawer runners TIP-ON fully extractible

#### Technical drawings