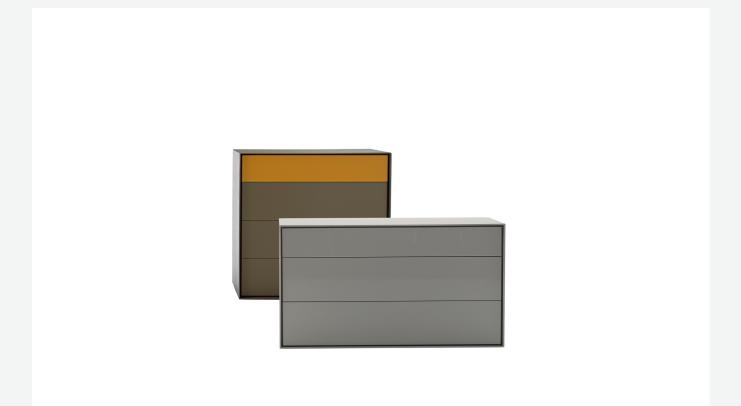

#### Description

A large family of storage units enhanced by chromatic variations and plays of bright and matt finishes, while maintaining the formal rigour of the design. They are customised by an important detail: the greater depth of the tops and sides, as compared to the drawers, that contribute a sense of depth to the front. Chest of drawers that develop vertically or horizontally are placed beside elements that are less deep, with fronts that alternate empty portions and drawers, designed for use at the bedside.