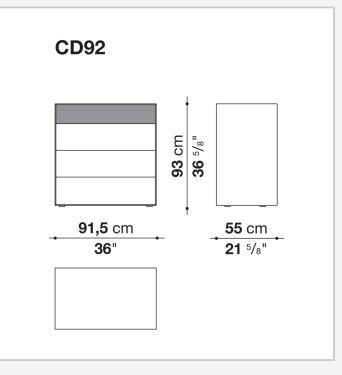

# **B&B**

## Dado

LIVING STORAGE UNITS

2007

<u>Studio Kairos</u>



#### Description

A large family of storage units enhanced by chromatic variations and plays of bright and matt finishes, while maintaining the formal rigour of the design. They are customised by an important detail: the greater depth of the tops and sides, as compared to the drawers, that contribute a sense of depth to the front. Chest of drawers that develop vertically or horizontally are placed beside elements that are less deep, with fronts that alternate empty portions and drawers, designed for use at the bedside.

### Technical information

Frame and drawer front MDF wood fibre panels Internal drawer melamine faced wood particles panel Drawer runners TIP-ON fully extractible

#### Technical drawings