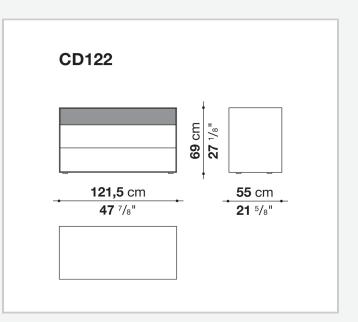

# **B&B**

## Dado

LIVING STORAGE UNITS

2007

<u>Studio Kairos</u>



#### Description

A large family of storage units enhanced by chromatic variations and plays of bright and matt finishes, while maintaining the formal rigour of the design. They are customised by an important detail: the greater depth of the tops and sides, as compared to the drawers, that contribute a sense of depth to the front. Chest of drawers that develop vertically or horizontally are placed beside elements that are less deep, with fronts that alternate empty portions and drawers, designed for use at the bedside.

### Technical information

Frame and drawer front MDF wood fibre panels Internal drawer melamine faced wood particles panel Drawer runners TIP-ON fully extractible

#### Technical drawings