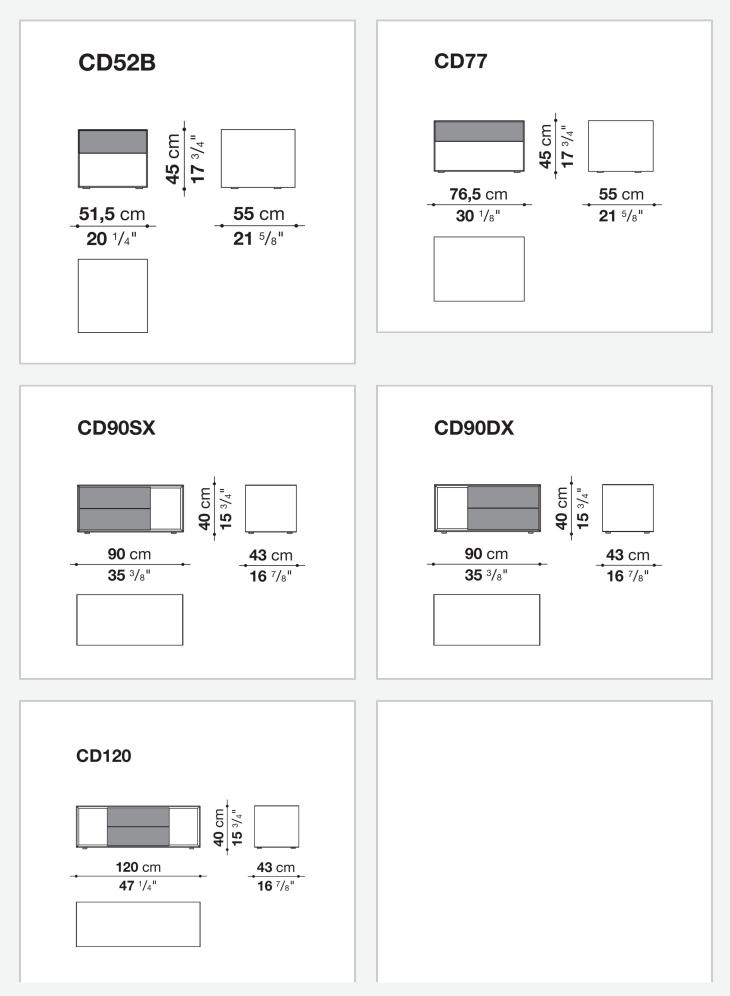

# **B&B**

## Dado

LIVING STORAGE UNITS

2007

<u>Studio Kairos</u>



#### Description

A large family of storage units enhanced by chromatic variations and plays of bright and matt finishes, while maintaining the formal rigour of the design. They are customised by an important detail: the greater depth of the tops and sides, as compared to the drawers, that contribute a sense of depth to the front. Chest of drawers that develop vertically or horizontally are placed beside elements that are less deep, with fronts that alternate empty portions and drawers, designed for use at the bedside.

### Technical information

Frame and drawer front MDF wood fibre panels Internal drawer melamine faced wood particles panel Drawer runners TIP-ON fully extractible

#### Technical drawings