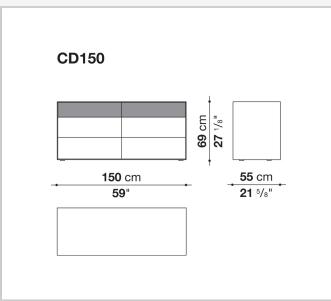

# **B&B**

## Dado

LIVING STORAGE UNITS

2007

<u>Studio Kairos</u>



#### Description

A large family of storage units enhanced by chromatic variations and plays of bright and matt finishes, while maintaining the formal rigour of the design. They are customised by an important detail: the greater depth of the tops and sides, as compared to the drawers, that contribute a sense of depth to the front. Chest of drawers that develop vertically or horizontally are placed beside elements that are less deep, with fronts that alternate empty portions and drawers, designed for use at the bedside.

### Technical information

Frame and drawer front MDF wood fibre panels Internal drawer melamine faced wood particles panel Drawer runners TIP-ON fully extractible

#### Technical drawings