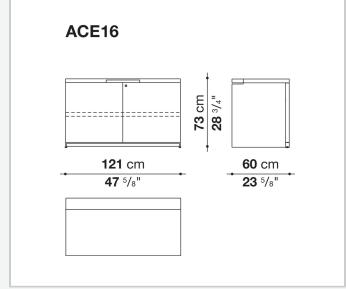

#### Frame (ACE8-ACE5-ACE21-ACE4-ACE18-ACE16-ACE17-ACE22)

solid wood, wood particles panel, veneered honeycomb-core and wood particles panel

# Technical drawings

3