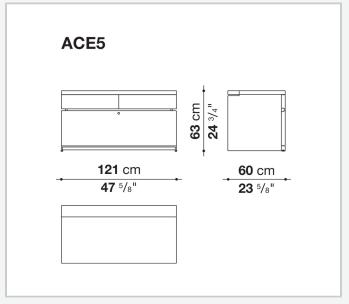

#### Frame (ACE8-ACE5-ACE21-ACE4-ACE18-ACE16-ACE17-ACE22)

solid wood, wood particles panel, veneered honeycomb-core and wood particles panel

#### Drawer (ACE1-ACE4-ACE5-ACE8-ACE18-ACE21)

wood particles panel, multi-layered wood panel

#### File holder support (ACE1-ACE4-ACE5-ACE8-ACE18-ACE21)

drawn steel and steel profiles

# Technical drawings

3