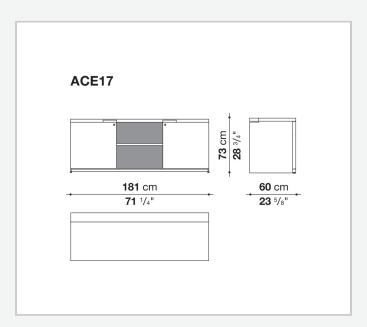

#### Frame (ACE8-ACE5-ACE21-ACE4-ACE18-ACE16-ACE17-ACE22)

solid wood, wood particles panel, veneered honeycomb-core and wood particles panel

# Technical drawings

3