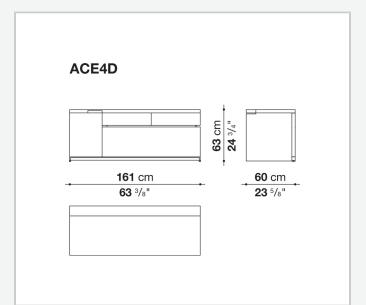

drobe use containers.

### Technical information

9/21/23

#### Frame (ACE1-ACE2)

veneered honeycomb-core and wood particles panel

#### Frame (ACE3A-ACE3C)

solid wood, veneered wood particles panel

#### Frame (ACE8-ACE5-ACE21-ACE4-ACE18-ACE16-ACE17-ACE22)

solid wood, wood particles panel, veneered honeycomb-core and wood particles panel

#### **Back panel (ACE3A-ACE3C)**

veneered wood particles panel, glass or fabric

#### Drawer (ACE1-ACE4-ACE5-ACE8-ACE18-ACE21)

wood particles panel, multi-layered wood panel

#### File holder support (ACE1-ACE4-ACE5-ACE8-ACE18-ACE21)

drawn steel and steel profiles

#### **Partitions**

methacrylate with aluminium profiles

#### **Base-frame**

drawn steel

#### Adjustable feet

steel and plastic material

9/21/23

# Technical drawings









3