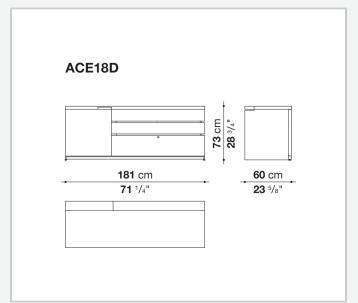

e use containers.

### Technical information

9/21/23

#### Frame (ACE1-ACE2)

veneered honeycomb-core and wood particles panel

#### Frame (ACE3A-ACE3C)

solid wood, veneered wood particles panel

#### Frame (ACE8-ACE5-ACE21-ACE4-ACE18-ACE16-ACE17-ACE22)

solid wood, wood particles panel, veneered honeycomb-core and wood particles panel

#### **Back panel (ACE3A-ACE3C)**

veneered wood particles panel, glass or fabric

#### Drawer (ACE1-ACE4-ACE5-ACE8-ACE18-ACE21)

wood particles panel, multi-layered wood panel

#### File holder support (ACE1-ACE4-ACE5-ACE8-ACE18-ACE21)

drawn steel and steel profiles

#### **Partitions**

methacrylate with aluminium profiles

#### **Base-frame**

drawn steel

#### Adjustable feet

steel and plastic material

9/21/23

# Technical drawings









3