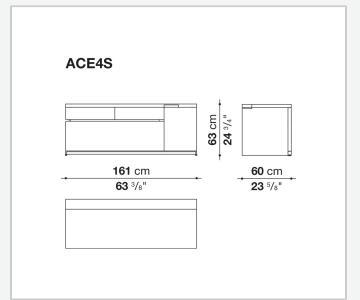

d wardrobe use containers.

### Technical information

9/21/23

#### Frame (ACE1-ACE2)

veneered honeycomb-core and wood particles panel

#### Frame (ACE3A-ACE3C)

solid wood, veneered wood particles panel

#### Frame (ACE8-ACE5-ACE21-ACE4-ACE18-ACE16-ACE17-ACE22)

solid wood, wood particles panel, veneered honeycomb-core and wood particles panel

#### **Back panel (ACE3A-ACE3C)**

veneered wood particles panel, glass or fabric

#### Drawer (ACE1-ACE4-ACE5-ACE8-ACE18-ACE21)

wood particles panel, multi-layered wood panel

#### File holder support (ACE1-ACE4-ACE5-ACE8-ACE18-ACE21)

drawn steel and steel profiles

#### **Partitions**

methacrylate with aluminium profiles

#### **Base-frame**

drawn steel

#### Adjustable feet

steel and plastic material

9/21/23

# Technical drawings









3