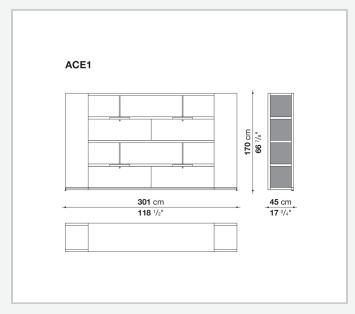

#### Frame (ACE1-ACE2)

veneered honeycomb-core and wood particles panel

#### Drawer (ACE1-ACE4-ACE5-ACE8-ACE18-ACE21)

wood particles panel, multi-layered wood panel

#### File holder support (ACE1-ACE4-ACE5-ACE8-ACE18-ACE21)

drawn steel and steel profiles