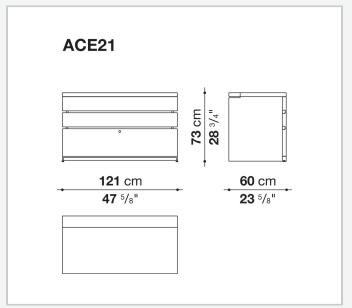

#### Frame (ACE8-ACE5-ACE21-ACE4-ACE18-ACE16-ACE17-ACE22)

solid wood, wood particles panel, veneered honeycomb-core and wood particles panel

#### Drawer (ACE1-ACE4-ACE5-ACE8-ACE18-ACE21)

wood particles panel, multi-layered wood panel

#### File holder support (ACE1-ACE4-ACE5-ACE8-ACE18-ACE21)

drawn steel and steel profiles

# Technical drawings

3