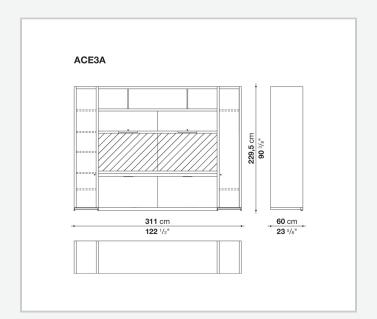

#### Frame (ACE3A-ACE3C)

solid wood, veneered wood particles panel

#### **Back panel (ACE3A-ACE3C)**

veneered wood particles panel, glass or fabric