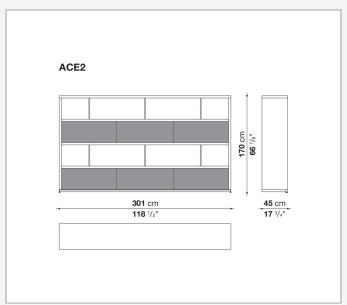

#### Frame (ACE1-ACE2)

veneered honeycomb-core and wood particles panel

# Technical drawings

3