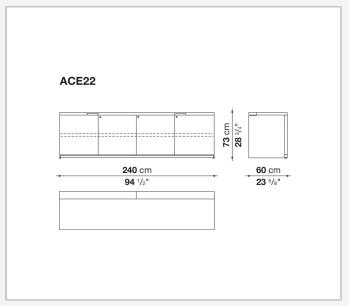

#### Frame (ACE8-ACE5-ACE21-ACE4-ACE18-ACE16-ACE17-ACE22)

solid wood, wood particles panel, veneered honeycomb-core and wood particles panel

# Technical drawings

3