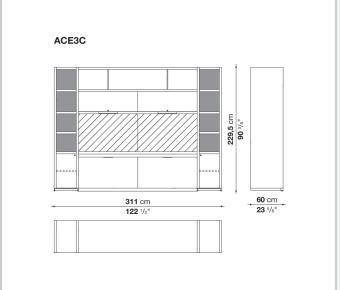

#### Frame (ACE3A-ACE3C)

solid wood, veneered wood particles panel

#### **Back panel (ACE3A-ACE3C)**

veneered wood particles panel, glass or fabric