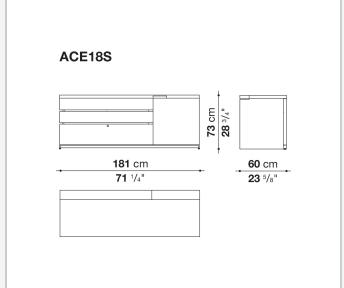

obe use containers.

### Technical information

9/21/23

#### Frame (ACE1-ACE2)

veneered honeycomb-core and wood particles panel

#### Frame (ACE3A-ACE3C)

solid wood, veneered wood particles panel

#### Frame (ACE8-ACE5-ACE21-ACE4-ACE18-ACE16-ACE17-ACE22)

solid wood, wood particles panel, veneered honeycomb-core and wood particles panel

#### **Back panel (ACE3A-ACE3C)**

veneered wood particles panel, glass or fabric

#### Drawer (ACE1-ACE4-ACE5-ACE8-ACE18-ACE21)

wood particles panel, multi-layered wood panel

#### File holder support (ACE1-ACE4-ACE5-ACE8-ACE18-ACE21)

drawn steel and steel profiles

#### **Partitions**

methacrylate with aluminium profiles

#### **Base-frame**

drawn steel

#### Adjustable feet

steel and plastic material

9/21/23

# Technical drawings









3