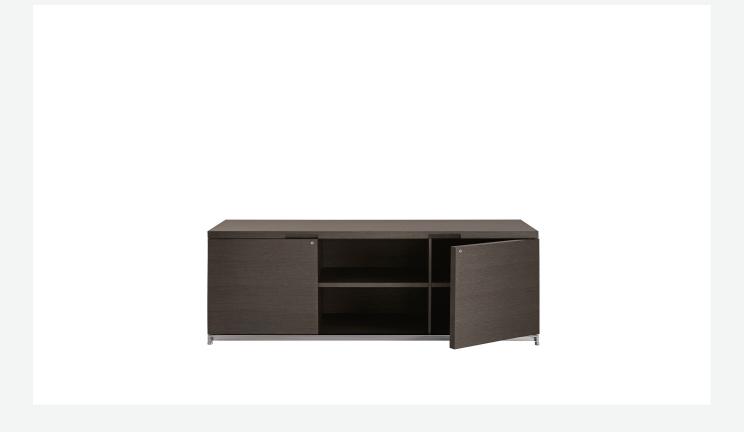

### Description

A complete range of wooden furniture designed to furnish executive offices and meeting rooms with great elegance, but also to solve home office needs. The series includes storage units, sideboards, bookcases, meeting tables and writing-desks. There are also solutions for wiring management, storage units with lockable drawers for suspended filing and wardrobe use containers.

#### Frame (ACE8-ACE5-ACE21-ACE4-ACE18-ACE16-ACE17-ACE22)

solid wood, wood particles panel, veneered honeycomb-core and wood particles panel

#### Drawer (ACE1-ACE4-ACE5-ACE8-ACE18-ACE21)

wood particles panel, multi-layered wood panel

#### File holder support (ACE1-ACE4-ACE5-ACE8-ACE18-ACE21)

drawn steel and steel profiles