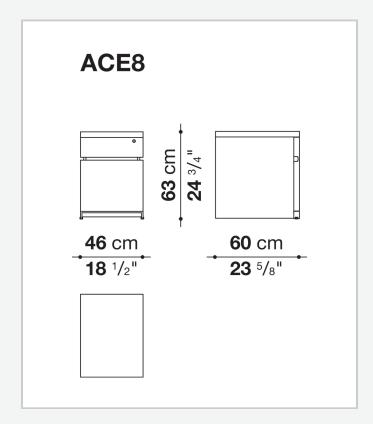

#### Frame (ACE8-ACE5-ACE21-ACE4-ACE18-ACE16-ACE17-ACE22)

solid wood, wood particles panel, veneered honeycomb-core and wood particles panel

#### Drawer (ACE1-ACE4-ACE5-ACE8-ACE18-ACE21)

wood particles panel, multi-layered wood panel

#### File holder support (ACE1-ACE4-ACE5-ACE8-ACE18-ACE21)

drawn steel and steel profiles

# Technical drawings

3