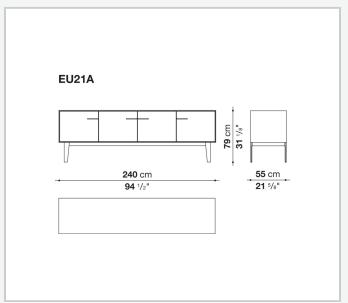

(EU4-EU5)

reflective material

#### **Drawer frame**

MDF wood fibre panel and bottom base in wood particles with melamine faced cover

#### **Open compartment (EU15-EU25)**

veneered MDF wood fibre panels

#### **Support frame**

metallic profile with legs in die-cast aluminium

#### Handle

die-cast aluminium

#### Adjustable feet

thermoplastic material

#### Internal shelf

glass

#### **Extractable tray**

aluminium profiles and bottom base in wood particles with melamine faced cover

#### Cable flap

aluminium

#### LED lamp (EUL9-EUL12)

version EU (CEE) 220-240V 50Hz version U.K. (UK) 220-240V 50Hz version U.S.A. (UL) 110-120V 50Hz

9/21/23

## Technical drawings









3









































9/21/23