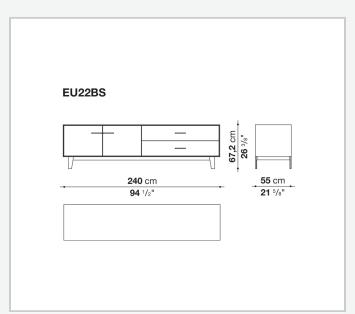

ompartment internal frame (EU4-EU5)

reflective material

#### **Drawer frame**

MDF wood fibre panel and bottom base in wood particles with melamine faced cover

#### **Open compartment (EU15-EU25)**

veneered MDF wood fibre panels

#### **Support frame**

metallic profile with legs in die-cast aluminium

#### Handle

die-cast aluminium

#### Adjustable feet

thermoplastic material

#### Internal shelf

glass

#### **Extractable tray**

aluminium profiles and bottom base in wood particles with melamine faced cover

#### Cable flap

aluminium

#### LED lamp (EUL9-EUL12)

version EU (CEE) 220-240V 50Hz version U.K. (UK) 220-240V 50Hz version U.S.A. (UL) 110-120V 50Hz

9/21/23

## Technical drawings









3









































9/21/23