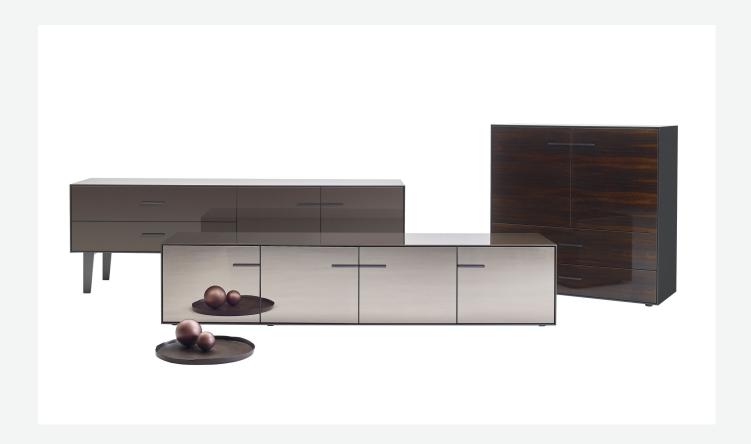

# Eucalipto

LIVING STORAGE UNITS

2017

Antonio Citterio

## Description

Eucalipto is a series of units designed for the living room, dining room or wherever a special focus is required. Eucalipto enriches B&B Italia's collection with a sophisticated touch suggesting original glamorous combinations. For the carcass acrylic finish that develops in three variants with different combinations for doors and drawers.