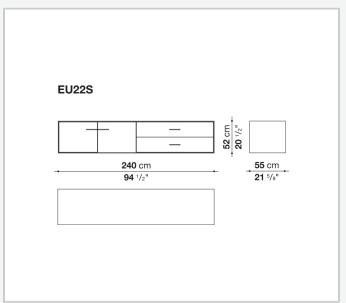

compartment internal frame (EU4-EU5)

reflective material

#### **Drawer frame**

MDF wood fibre panel and bottom base in wood particles with melamine faced cover

#### **Open compartment (EU15-EU25)**

veneered MDF wood fibre panels

#### **Support frame**

metallic profile with legs in die-cast aluminium

#### Handle

die-cast aluminium

#### Adjustable feet

thermoplastic material

#### Internal shelf

glass

#### **Extractable tray**

aluminium profiles and bottom base in wood particles with melamine faced cover

#### Cable flap

aluminium

#### LED lamp (EUL9-EUL12)

version EU (CEE) 220-240V 50Hz version U.K. (UK) 220-240V 50Hz version U.S.A. (UL) 110-120V 50Hz

9/21/23

## Technical drawings









3









































9/21/23