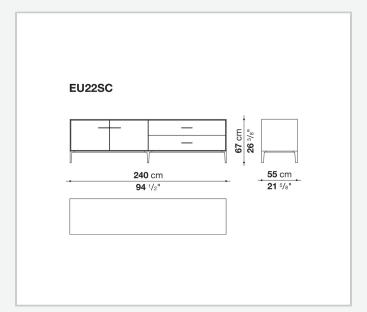

rtment internal frame (EU4-EU5)

reflective material

#### **Drawer frame**

MDF wood fibre panel and bottom base in wood particles with melamine faced cover

#### **Open compartment (EU15-EU25)**

veneered MDF wood fibre panels

#### **Support frame**

metallic profile with legs in die-cast aluminium

#### Handle

die-cast aluminium

#### Adjustable feet

thermoplastic material

#### Internal shelf

glass

#### **Extractable tray**

aluminium profiles and bottom base in wood particles with melamine faced cover

#### Cable flap

aluminium

#### LED lamp (EUL9-EUL12)

version EU (CEE) 220-240V 50Hz version U.K. (UK) 220-240V 50Hz version U.S.A. (UL) 110-120V 50Hz

9/21/23

## Technical drawings









3









































9/21/23