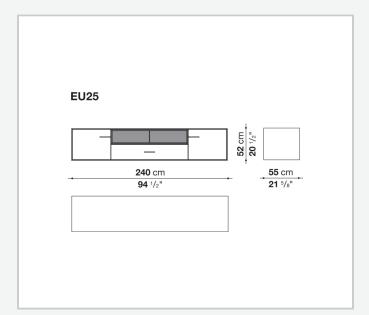

wood veneered

#### Flap door compartment internal frame (EU4-EU5)

reflective material

#### **Drawer frame**

MDF wood fibre panel and bottom base in wood particles with melamine faced cover

#### **Open compartment (EU15-EU25)**

veneered MDF wood fibre panels

#### **Support frame**

metallic profile with legs in die-cast aluminium

#### Handle

die-cast aluminium

#### Adjustable feet

thermoplastic material

#### Internal shelf

glass

#### **Extractable tray**

aluminium profiles and bottom base in wood particles with melamine faced cover

#### Cable flap

aluminium

#### LED lamp (EUL9-EUL12)

version EU (CEE) 220-240V 50Hz version U.K. (UK) 220-240V 50Hz version U.S.A. (UL) 110-120V 50Hz

9/21/23

## Technical drawings









3









































9/21/23