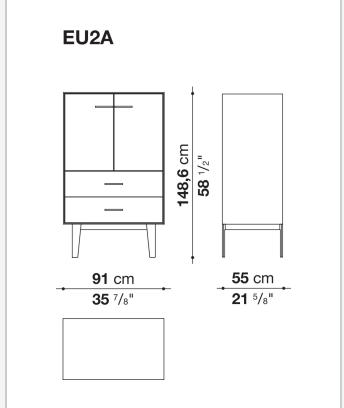

re panels with mirror, glass or wood veneered

#### Flap door compartment internal frame (EU4-EU5)

reflective material

#### **Drawer frame**

MDF wood fibre panel and bottom base in wood particles with melamine faced cover

#### **Open compartment (EU15-EU25)**

veneered MDF wood fibre panels

#### **Support frame**

metallic profile with legs in die-cast aluminium

#### Handle

die-cast aluminium

#### Adjustable feet

thermoplastic material

#### Internal shelf

glass

#### **Extractable tray**

aluminium profiles and bottom base in wood particles with melamine faced cover

#### Cable flap

aluminium

#### LED lamp (EUL9-EUL12)

version EU (CEE) 220-240V 50Hz version U.K. (UK) 220-240V 50Hz version U.S.A. (UL) 110-120V 50Hz

9/21/23

## Technical drawings









3









































9/21/23