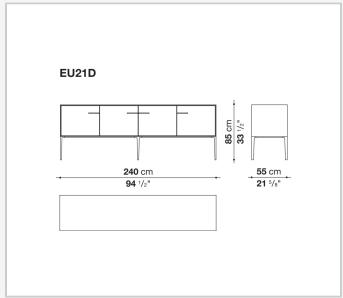

-EU5)

reflective material

#### **Drawer frame**

MDF wood fibre panel and bottom base in wood particles with melamine faced cover

#### **Open compartment (EU15-EU25)**

veneered MDF wood fibre panels

#### **Support frame**

metallic profile with legs in die-cast aluminium

#### Handle

die-cast aluminium

#### Adjustable feet

thermoplastic material

#### Internal shelf

glass

#### **Extractable tray**

aluminium profiles and bottom base in wood particles with melamine faced cover

#### Cable flap

aluminium

#### LED lamp (EUL9-EUL12)

version EU (CEE) 220-240V 50Hz version U.K. (UK) 220-240V 50Hz version U.S.A. (UL) 110-120V 50Hz

9/21/23

## Technical drawings









3









































9/21/23