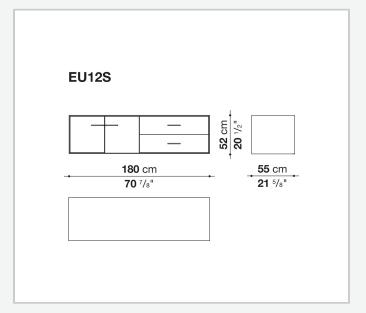

veneered

#### Flap door compartment internal frame (EU4-EU5)

reflective material

#### **Drawer frame**

MDF wood fibre panel and bottom base in wood particles with melamine faced cover

#### **Open compartment (EU15-EU25)**

veneered MDF wood fibre panels

#### **Support frame**

metallic profile with legs in die-cast aluminium

#### Handle

die-cast aluminium

#### Adjustable feet

thermoplastic material

#### Internal shelf

glass

#### **Extractable tray**

aluminium profiles and bottom base in wood particles with melamine faced cover

#### Cable flap

aluminium

#### LED lamp (EUL9-EUL12)

version EU (CEE) 220-240V 50Hz version U.K. (UK) 220-240V 50Hz version U.S.A. (UL) 110-120V 50Hz

9/21/23

## Technical drawings









3









































9/21/23