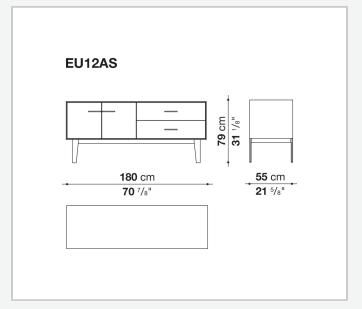

ered

#### Flap door compartment internal frame (EU4-EU5)

reflective material

#### **Drawer frame**

MDF wood fibre panel and bottom base in wood particles with melamine faced cover

#### **Open compartment (EU15-EU25)**

veneered MDF wood fibre panels

#### **Support frame**

metallic profile with legs in die-cast aluminium

#### Handle

die-cast aluminium

#### Adjustable feet

thermoplastic material

#### Internal shelf

glass

#### **Extractable tray**

aluminium profiles and bottom base in wood particles with melamine faced cover

#### Cable flap

aluminium

#### LED lamp (EUL9-EUL12)

version EU (CEE) 220-240V 50Hz version U.K. (UK) 220-240V 50Hz version U.S.A. (UL) 110-120V 50Hz

9/21/23

## Technical drawings









3









































9/21/23