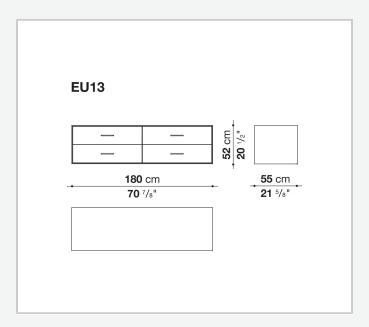

## **Drawer frame**

MDF wood fibre panel and bottom base in wood particles with melamine faced cover

#### **Open compartment (EU15-EU25)**

veneered MDF wood fibre panels

#### **Support frame**

metallic profile with legs in die-cast aluminium

#### Handle

die-cast aluminium

#### Adjustable feet

thermoplastic material

#### Internal shelf

glass

#### **Extractable tray**

aluminium profiles and bottom base in wood particles with melamine faced cover

#### Cable flap

aluminium

#### LED lamp (EUL9-EUL12)

version EU (CEE) 220-240V 50Hz version U.K. (UK) 220-240V 50Hz version U.S.A. (UL) 110-120V 50Hz

9/21/23

## Technical drawings









3









































9/21/23