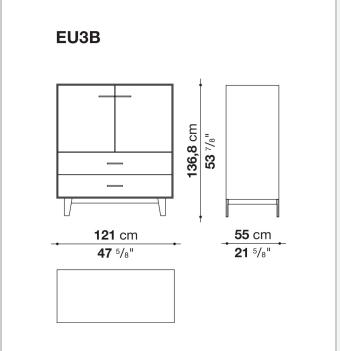

s with mirror, glass or wood veneered

#### Flap door compartment internal frame (EU4-EU5)

reflective material

#### **Drawer frame**

MDF wood fibre panel and bottom base in wood particles with melamine faced cover

#### **Open compartment (EU15-EU25)**

veneered MDF wood fibre panels

#### **Support frame**

metallic profile with legs in die-cast aluminium

#### Handle

die-cast aluminium

#### Adjustable feet

thermoplastic material

#### Internal shelf

glass

#### **Extractable tray**

aluminium profiles and bottom base in wood particles with melamine faced cover

#### Cable flap

aluminium

#### LED lamp (EUL9-EUL12)

version EU (CEE) 220-240V 50Hz version U.K. (UK) 220-240V 50Hz version U.S.A. (UL) 110-120V 50Hz

9/21/23

## Technical drawings









3









































9/21/23