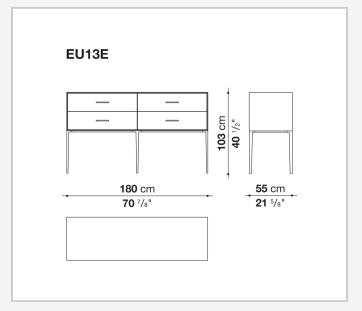

eflective material

#### **Drawer frame**

MDF wood fibre panel and bottom base in wood particles with melamine faced cover

#### **Open compartment (EU15-EU25)**

veneered MDF wood fibre panels

#### **Support frame**

metallic profile with legs in die-cast aluminium

#### Handle

die-cast aluminium

#### Adjustable feet

thermoplastic material

#### Internal shelf

glass

#### **Extractable tray**

aluminium profiles and bottom base in wood particles with melamine faced cover

#### Cable flap

aluminium

#### LED lamp (EUL9-EUL12)

version EU (CEE) 220-240V 50Hz version U.K. (UK) 220-240V 50Hz version U.S.A. (UL) 110-120V 50Hz

9/21/23

## Technical drawings









3









































9/21/23