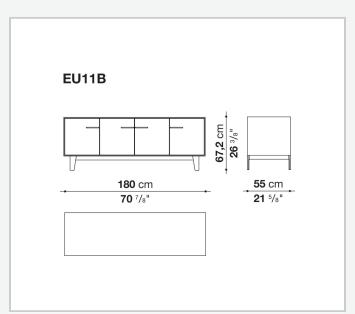

nternal frame (EU4-EU5)

reflective material

#### **Drawer frame**

MDF wood fibre panel and bottom base in wood particles with melamine faced cover

#### **Open compartment (EU15-EU25)**

veneered MDF wood fibre panels

#### **Support frame**

metallic profile with legs in die-cast aluminium

#### Handle

die-cast aluminium

#### Adjustable feet

thermoplastic material

#### Internal shelf

glass

#### **Extractable tray**

aluminium profiles and bottom base in wood particles with melamine faced cover

#### Cable flap

aluminium

#### LED lamp (EUL9-EUL12)

version EU (CEE) 220-240V 50Hz version U.K. (UK) 220-240V 50Hz version U.S.A. (UL) 110-120V 50Hz

9/21/23

## Technical drawings









3









































9/21/23