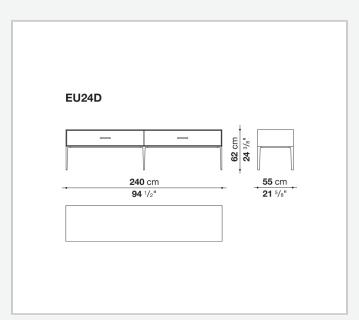

material

#### **Drawer frame**

MDF wood fibre panel and bottom base in wood particles with melamine faced cover

#### **Open compartment (EU15-EU25)**

veneered MDF wood fibre panels

#### **Support frame**

metallic profile with legs in die-cast aluminium

#### Handle

die-cast aluminium

#### Adjustable feet

thermoplastic material

#### Internal shelf

glass

#### **Extractable tray**

aluminium profiles and bottom base in wood particles with melamine faced cover

#### Cable flap

aluminium

#### LED lamp (EUL9-EUL12)

version EU (CEE) 220-240V 50Hz version U.K. (UK) 220-240V 50Hz version U.S.A. (UL) 110-120V 50Hz

9/21/23

## Technical drawings









3









































9/21/23