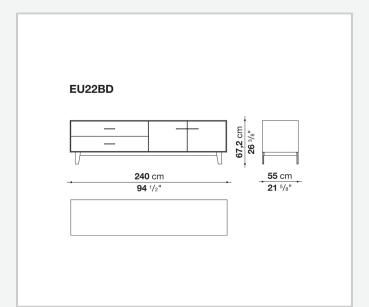

e**

MDF wood fibre panel and bottom base in wood particles with melamine faced cover

#### **Open compartment (EU15-EU25)**

veneered MDF wood fibre panels

#### **Support frame**

metallic profile with legs in die-cast aluminium

#### Handle

die-cast aluminium

#### Adjustable feet

thermoplastic material

#### Internal shelf

glass

#### **Extractable tray**

aluminium profiles and bottom base in wood particles with melamine faced cover

#### Cable flap

aluminium

#### LED lamp (EUL9-EUL12)

version EU (CEE) 220-240V 50Hz version U.K. (UK) 220-240V 50Hz version U.S.A. (UL) 110-120V 50Hz

9/21/23

## Technical drawings









3









































9/21/23