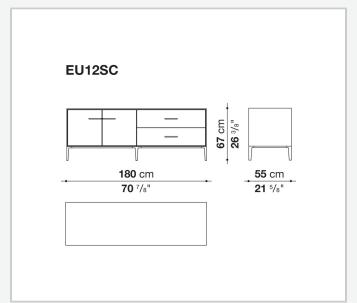

ed

#### Flap door compartment internal frame (EU4-EU5)

reflective material

#### **Drawer frame**

MDF wood fibre panel and bottom base in wood particles with melamine faced cover

#### **Open compartment (EU15-EU25)**

veneered MDF wood fibre panels

#### **Support frame**

metallic profile with legs in die-cast aluminium

#### Handle

die-cast aluminium

#### Adjustable feet

thermoplastic material

#### Internal shelf

glass

#### **Extractable tray**

aluminium profiles and bottom base in wood particles with melamine faced cover

#### Cable flap

aluminium

#### LED lamp (EUL9-EUL12)

version EU (CEE) 220-240V 50Hz version U.K. (UK) 220-240V 50Hz version U.S.A. (UL) 110-120V 50Hz

9/21/23

## Technical drawings









3









































9/21/23