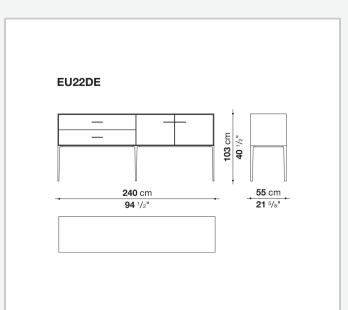

wer frame**

MDF wood fibre panel and bottom base in wood particles with melamine faced cover

#### **Open compartment (EU15-EU25)**

veneered MDF wood fibre panels

#### **Support frame**

metallic profile with legs in die-cast aluminium

#### Handle

die-cast aluminium

#### Adjustable feet

thermoplastic material

#### Internal shelf

glass

#### **Extractable tray**

aluminium profiles and bottom base in wood particles with melamine faced cover

#### Cable flap

aluminium

#### LED lamp (EUL9-EUL12)

version EU (CEE) 220-240V 50Hz version U.K. (UK) 220-240V 50Hz version U.S.A. (UL) 110-120V 50Hz

9/21/23

## Technical drawings









3









































9/21/23