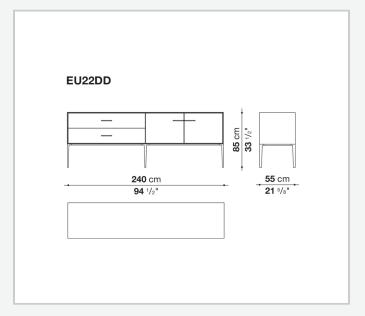

r frame**

MDF wood fibre panel and bottom base in wood particles with melamine faced cover

#### **Open compartment (EU15-EU25)**

veneered MDF wood fibre panels

#### **Support frame**

metallic profile with legs in die-cast aluminium

#### Handle

die-cast aluminium

#### Adjustable feet

thermoplastic material

#### Internal shelf

glass

#### **Extractable tray**

aluminium profiles and bottom base in wood particles with melamine faced cover

#### Cable flap

aluminium

#### LED lamp (EUL9-EUL12)

version EU (CEE) 220-240V 50Hz version U.K. (UK) 220-240V 50Hz version U.S.A. (UL) 110-120V 50Hz

9/21/23

## Technical drawings









3









































9/21/23