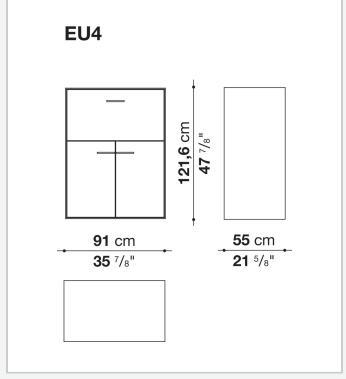

**

MDF wood fibre panels with mirror, glass or wood veneered

#### Flap door compartment internal frame (EU4-EU5)

reflective material

#### **Drawer frame**

MDF wood fibre panel and bottom base in wood particles with melamine faced cover

#### **Open compartment (EU15-EU25)**

veneered MDF wood fibre panels

#### **Support frame**

metallic profile with legs in die-cast aluminium

#### Handle

die-cast aluminium

#### Adjustable feet

thermoplastic material

#### Internal shelf

glass

#### **Extractable tray**

aluminium profiles and bottom base in wood particles with melamine faced cover

#### Cable flap

aluminium

#### LED lamp (EUL9-EUL12)

version EU (CEE) 220-240V 50Hz version U.K. (UK) 220-240V 50Hz version U.S.A. (UL) 110-120V 50Hz

9/21/23

## Technical drawings









3









































9/21/23