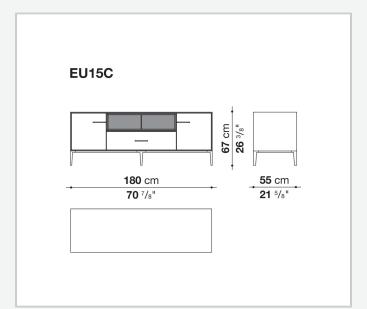

ror, glass or wood veneered

#### Flap door compartment internal frame (EU4-EU5)

reflective material

#### **Drawer frame**

MDF wood fibre panel and bottom base in wood particles with melamine faced cover

#### **Open compartment (EU15-EU25)**

veneered MDF wood fibre panels

#### **Support frame**

metallic profile with legs in die-cast aluminium

#### Handle

die-cast aluminium

#### Adjustable feet

thermoplastic material

#### Internal shelf

glass

#### **Extractable tray**

aluminium profiles and bottom base in wood particles with melamine faced cover

#### Cable flap

aluminium

#### LED lamp (EUL9-EUL12)

version EU (CEE) 220-240V 50Hz version U.K. (UK) 220-240V 50Hz version U.S.A. (UL) 110-120V 50Hz

9/21/23

## Technical drawings









3









































9/21/23