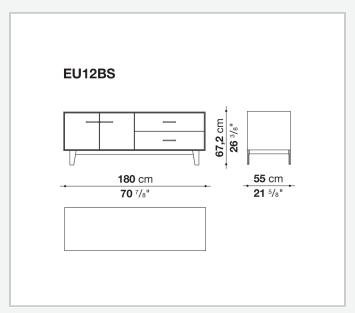

neered

#### Flap door compartment internal frame (EU4-EU5)

reflective material

#### **Drawer frame**

MDF wood fibre panel and bottom base in wood particles with melamine faced cover

#### **Open compartment (EU15-EU25)**

veneered MDF wood fibre panels

#### **Support frame**

metallic profile with legs in die-cast aluminium

#### Handle

die-cast aluminium

#### Adjustable feet

thermoplastic material

#### Internal shelf

glass

#### **Extractable tray**

aluminium profiles and bottom base in wood particles with melamine faced cover

#### Cable flap

aluminium

#### LED lamp (EUL9-EUL12)

version EU (CEE) 220-240V 50Hz version U.K. (UK) 220-240V 50Hz version U.S.A. (UL) 110-120V 50Hz

9/21/23

## Technical drawings









3









































9/21/23