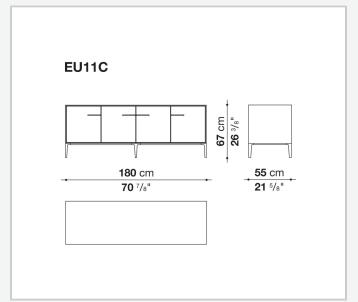

nal frame (EU4-EU5)

reflective material

#### **Drawer frame**

MDF wood fibre panel and bottom base in wood particles with melamine faced cover

#### **Open compartment (EU15-EU25)**

veneered MDF wood fibre panels

#### **Support frame**

metallic profile with legs in die-cast aluminium

#### Handle

die-cast aluminium

#### Adjustable feet

thermoplastic material

#### Internal shelf

glass

#### **Extractable tray**

aluminium profiles and bottom base in wood particles with melamine faced cover

#### Cable flap

aluminium

#### LED lamp (EUL9-EUL12)

version EU (CEE) 220-240V 50Hz version U.K. (UK) 220-240V 50Hz version U.S.A. (UL) 110-120V 50Hz

9/21/23

## Technical drawings









3









































9/21/23