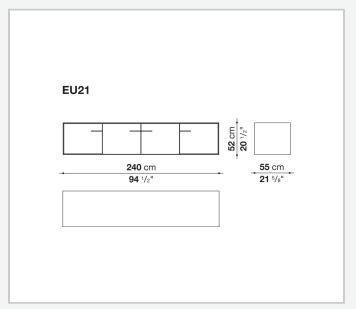

ame (EU4-EU5)

reflective material

#### **Drawer frame**

MDF wood fibre panel and bottom base in wood particles with melamine faced cover

#### **Open compartment (EU15-EU25)**

veneered MDF wood fibre panels

#### **Support frame**

metallic profile with legs in die-cast aluminium

#### Handle

die-cast aluminium

#### Adjustable feet

thermoplastic material

#### Internal shelf

glass

#### **Extractable tray**

aluminium profiles and bottom base in wood particles with melamine faced cover

#### Cable flap

aluminium

#### LED lamp (EUL9-EUL12)

version EU (CEE) 220-240V 50Hz version U.K. (UK) 220-240V 50Hz version U.S.A. (UL) 110-120V 50Hz

9/21/23

## Technical drawings









3









































9/21/23