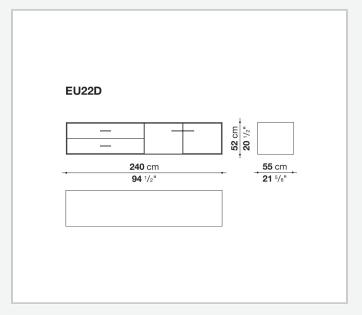

ame**

MDF wood fibre panel and bottom base in wood particles with melamine faced cover

#### **Open compartment (EU15-EU25)**

veneered MDF wood fibre panels

#### **Support frame**

metallic profile with legs in die-cast aluminium

#### Handle

die-cast aluminium

#### Adjustable feet

thermoplastic material

#### Internal shelf

glass

#### **Extractable tray**

aluminium profiles and bottom base in wood particles with melamine faced cover

#### Cable flap

aluminium

#### LED lamp (EUL9-EUL12)

version EU (CEE) 220-240V 50Hz version U.K. (UK) 220-240V 50Hz version U.S.A. (UL) 110-120V 50Hz

9/21/23

## Technical drawings









3









































9/21/23