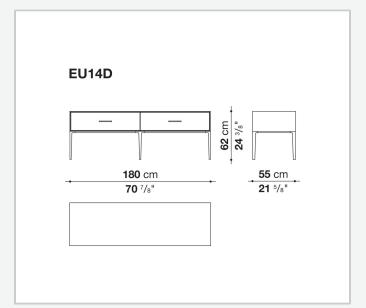

rial

#### **Drawer frame**

MDF wood fibre panel and bottom base in wood particles with melamine faced cover

#### **Open compartment (EU15-EU25)**

veneered MDF wood fibre panels

#### **Support frame**

metallic profile with legs in die-cast aluminium

#### Handle

die-cast aluminium

#### Adjustable feet

thermoplastic material

#### Internal shelf

glass

#### **Extractable tray**

aluminium profiles and bottom base in wood particles with melamine faced cover

#### Cable flap

aluminium

#### LED lamp (EUL9-EUL12)

version EU (CEE) 220-240V 50Hz version U.K. (UK) 220-240V 50Hz version U.S.A. (UL) 110-120V 50Hz

9/21/23

## Technical drawings









3









































9/21/23