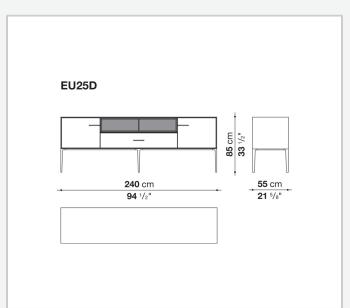

d veneered

#### Flap door compartment internal frame (EU4-EU5)

reflective material

#### **Drawer frame**

MDF wood fibre panel and bottom base in wood particles with melamine faced cover

#### **Open compartment (EU15-EU25)**

veneered MDF wood fibre panels

#### **Support frame**

metallic profile with legs in die-cast aluminium

#### Handle

die-cast aluminium

#### Adjustable feet

thermoplastic material

#### Internal shelf

glass

#### **Extractable tray**

aluminium profiles and bottom base in wood particles with melamine faced cover

#### Cable flap

aluminium

#### LED lamp (EUL9-EUL12)

version EU (CEE) 220-240V 50Hz version U.K. (UK) 220-240V 50Hz version U.S.A. (UL) 110-120V 50Hz

9/21/23

## Technical drawings









3









































9/21/23