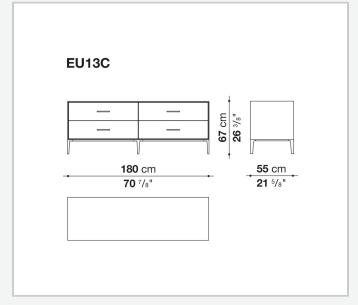

)

reflective material

#### **Drawer frame**

MDF wood fibre panel and bottom base in wood particles with melamine faced cover

#### **Open compartment (EU15-EU25)**

veneered MDF wood fibre panels

#### **Support frame**

metallic profile with legs in die-cast aluminium

#### Handle

die-cast aluminium

#### Adjustable feet

thermoplastic material

#### Internal shelf

glass

#### **Extractable tray**

aluminium profiles and bottom base in wood particles with melamine faced cover

#### Cable flap

aluminium

#### LED lamp (EUL9-EUL12)

version EU (CEE) 220-240V 50Hz version U.K. (UK) 220-240V 50Hz version U.S.A. (UL) 110-120V 50Hz

9/21/23

## Technical drawings









3









































9/21/23