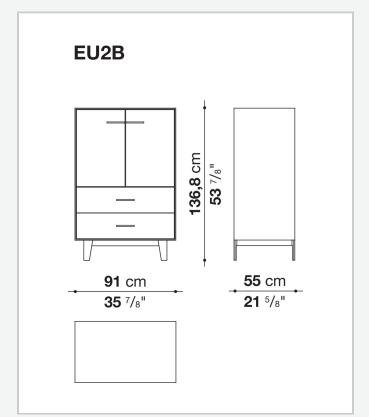

ibre panels with mirror, glass or wood veneered

#### Flap door compartment internal frame (EU4-EU5)

reflective material

#### **Drawer frame**

MDF wood fibre panel and bottom base in wood particles with melamine faced cover

#### **Open compartment (EU15-EU25)**

veneered MDF wood fibre panels

#### **Support frame**

metallic profile with legs in die-cast aluminium

#### Handle

die-cast aluminium

#### Adjustable feet

thermoplastic material

#### Internal shelf

glass

#### **Extractable tray**

aluminium profiles and bottom base in wood particles with melamine faced cover

#### Cable flap

aluminium

#### LED lamp (EUL9-EUL12)

version EU (CEE) 220-240V 50Hz version U.K. (UK) 220-240V 50Hz version U.S.A. (UL) 110-120V 50Hz

9/21/23

## Technical drawings









3









































9/21/23