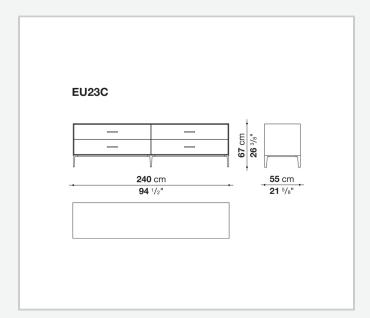

lective material

#### **Drawer frame**

MDF wood fibre panel and bottom base in wood particles with melamine faced cover

#### **Open compartment (EU15-EU25)**

veneered MDF wood fibre panels

#### **Support frame**

metallic profile with legs in die-cast aluminium

#### Handle

die-cast aluminium

#### Adjustable feet

thermoplastic material

#### Internal shelf

glass

#### **Extractable tray**

aluminium profiles and bottom base in wood particles with melamine faced cover

#### Cable flap

aluminium

#### LED lamp (EUL9-EUL12)

version EU (CEE) 220-240V 50Hz version U.K. (UK) 220-240V 50Hz version U.S.A. (UL) 110-120V 50Hz

9/21/23

## Technical drawings









3









































9/21/23