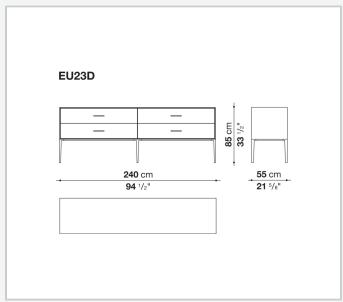

ctive material

#### **Drawer frame**

MDF wood fibre panel and bottom base in wood particles with melamine faced cover

#### **Open compartment (EU15-EU25)**

veneered MDF wood fibre panels

#### **Support frame**

metallic profile with legs in die-cast aluminium

#### Handle

die-cast aluminium

#### Adjustable feet

thermoplastic material

#### Internal shelf

glass

#### **Extractable tray**

aluminium profiles and bottom base in wood particles with melamine faced cover

#### Cable flap

aluminium

#### LED lamp (EUL9-EUL12)

version EU (CEE) 220-240V 50Hz version U.K. (UK) 220-240V 50Hz version U.S.A. (UL) 110-120V 50Hz

9/21/23

## Technical drawings









3









































9/21/23