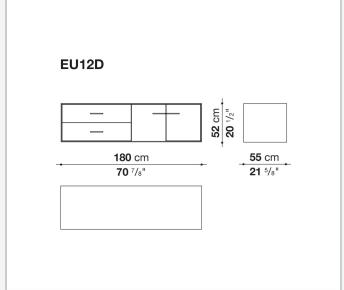

## Flap door compartment internal frame (EU4-EU5)

reflective material

#### **Drawer frame**

MDF wood fibre panel and bottom base in wood particles with melamine faced cover

#### **Open compartment (EU15-EU25)**

veneered MDF wood fibre panels

#### **Support frame**

metallic profile with legs in die-cast aluminium

#### Handle

die-cast aluminium

#### Adjustable feet

thermoplastic material

#### Internal shelf

glass

#### **Extractable tray**

aluminium profiles and bottom base in wood particles with melamine faced cover

#### Cable flap

aluminium

#### LED lamp (EUL9-EUL12)

version EU (CEE) 220-240V 50Hz version U.K. (UK) 220-240V 50Hz version U.S.A. (UL) 110-120V 50Hz

9/21/23

## Technical drawings









3









































9/21/23