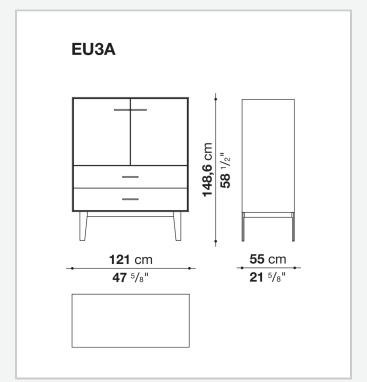

with mirror, glass or wood veneered

#### Flap door compartment internal frame (EU4-EU5)

reflective material

#### **Drawer frame**

MDF wood fibre panel and bottom base in wood particles with melamine faced cover

#### **Open compartment (EU15-EU25)**

veneered MDF wood fibre panels

#### **Support frame**

metallic profile with legs in die-cast aluminium

#### Handle

die-cast aluminium

#### Adjustable feet

thermoplastic material

#### Internal shelf

glass

#### **Extractable tray**

aluminium profiles and bottom base in wood particles with melamine faced cover

#### Cable flap

aluminium

#### LED lamp (EUL9-EUL12)

version EU (CEE) 220-240V 50Hz version U.K. (UK) 220-240V 50Hz version U.S.A. (UL) 110-120V 50Hz

9/21/23

## Technical drawings









3









































9/21/23