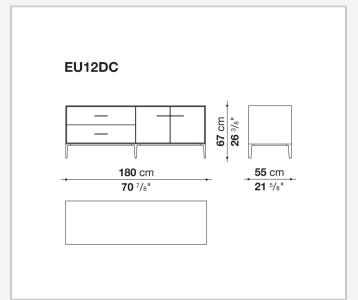

p door compartment internal frame (EU4-EU5)

reflective material

#### **Drawer frame**

MDF wood fibre panel and bottom base in wood particles with melamine faced cover

#### **Open compartment (EU15-EU25)**

veneered MDF wood fibre panels

#### **Support frame**

metallic profile with legs in die-cast aluminium

#### Handle

die-cast aluminium

#### Adjustable feet

thermoplastic material

#### Internal shelf

glass

#### **Extractable tray**

aluminium profiles and bottom base in wood particles with melamine faced cover

#### Cable flap

aluminium

#### LED lamp (EUL9-EUL12)

version EU (CEE) 220-240V 50Hz version U.K. (UK) 220-240V 50Hz version U.S.A. (UL) 110-120V 50Hz

9/21/23

## Technical drawings









3









































9/21/23