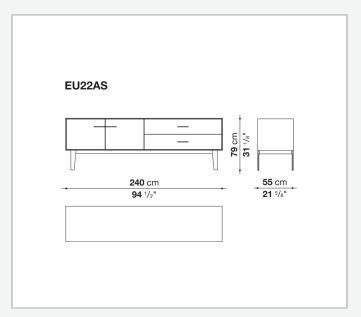

partment internal frame (EU4-EU5)

reflective material

#### **Drawer frame**

MDF wood fibre panel and bottom base in wood particles with melamine faced cover

#### **Open compartment (EU15-EU25)**

veneered MDF wood fibre panels

#### **Support frame**

metallic profile with legs in die-cast aluminium

#### Handle

die-cast aluminium

#### Adjustable feet

thermoplastic material

#### Internal shelf

glass

#### **Extractable tray**

aluminium profiles and bottom base in wood particles with melamine faced cover

#### Cable flap

aluminium

#### LED lamp (EUL9-EUL12)

version EU (CEE) 220-240V 50Hz version U.K. (UK) 220-240V 50Hz version U.S.A. (UL) 110-120V 50Hz

9/21/23

## Technical drawings









3









































9/21/23