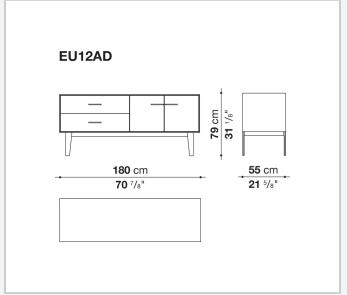

lap door compartment internal frame (EU4-EU5)

reflective material

#### **Drawer frame**

MDF wood fibre panel and bottom base in wood particles with melamine faced cover

#### **Open compartment (EU15-EU25)**

veneered MDF wood fibre panels

#### **Support frame**

metallic profile with legs in die-cast aluminium

#### Handle

die-cast aluminium

#### Adjustable feet

thermoplastic material

#### Internal shelf

glass

#### **Extractable tray**

aluminium profiles and bottom base in wood particles with melamine faced cover

#### Cable flap

aluminium

#### LED lamp (EUL9-EUL12)

version EU (CEE) 220-240V 50Hz version U.K. (UK) 220-240V 50Hz version U.S.A. (UL) 110-120V 50Hz

9/21/23

## Technical drawings









3









































9/21/23