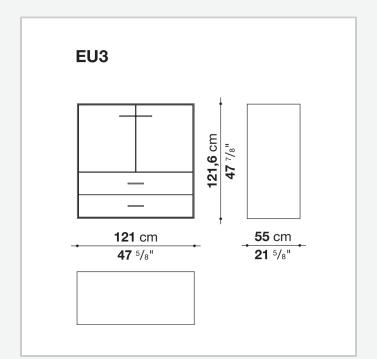

els with mirror, glass or wood veneered

#### Flap door compartment internal frame (EU4-EU5)

reflective material

#### **Drawer frame**

MDF wood fibre panel and bottom base in wood particles with melamine faced cover

#### **Open compartment (EU15-EU25)**

veneered MDF wood fibre panels

#### **Support frame**

metallic profile with legs in die-cast aluminium

#### Handle

die-cast aluminium

#### Adjustable feet

thermoplastic material

#### Internal shelf

glass

#### **Extractable tray**

aluminium profiles and bottom base in wood particles with melamine faced cover

#### Cable flap

aluminium

#### LED lamp (EUL9-EUL12)

version EU (CEE) 220-240V 50Hz version U.K. (UK) 220-240V 50Hz version U.S.A. (UL) 110-120V 50Hz

9/21/23

## Technical drawings









3









































9/21/23