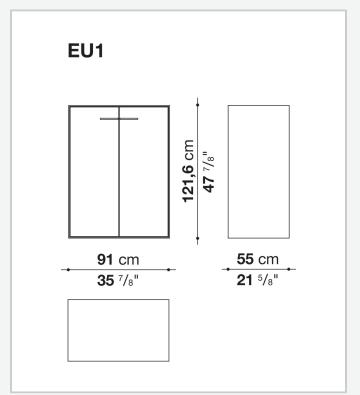

drawer front**

MDF wood fibre panels with mirror, glass or wood veneered

#### Flap door compartment internal frame (EU4-EU5)

reflective material

#### **Drawer frame**

MDF wood fibre panel and bottom base in wood particles with melamine faced cover

#### **Open compartment (EU15-EU25)**

veneered MDF wood fibre panels

#### **Support frame**

metallic profile with legs in die-cast aluminium

#### Handle

die-cast aluminium

#### Adjustable feet

thermoplastic material

#### Internal shelf

glass

#### **Extractable tray**

aluminium profiles and bottom base in wood particles with melamine faced cover

#### Cable flap

aluminium

#### LED lamp (EUL9-EUL12)

version EU (CEE) 220-240V 50Hz version U.K. (UK) 220-240V 50Hz version U.S.A. (UL) 110-120V 50Hz

9/21/23

## Technical drawings









3









































9/21/23