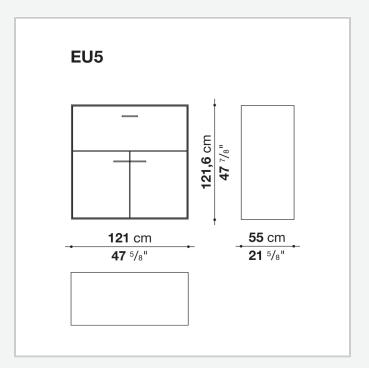

F wood fibre panels with mirror, glass or wood veneered

#### Flap door compartment internal frame (EU4-EU5)

reflective material

#### **Drawer frame**

MDF wood fibre panel and bottom base in wood particles with melamine faced cover

#### **Open compartment (EU15-EU25)**

veneered MDF wood fibre panels

#### **Support frame**

metallic profile with legs in die-cast aluminium

#### Handle

die-cast aluminium

#### Adjustable feet

thermoplastic material

#### Internal shelf

glass

#### **Extractable tray**

aluminium profiles and bottom base in wood particles with melamine faced cover

#### Cable flap

aluminium

#### LED lamp (EUL9-EUL12)

version EU (CEE) 220-240V 50Hz version U.K. (UK) 220-240V 50Hz version U.S.A. (UL) 110-120V 50Hz

9/21/23

## Technical drawings









3









































9/21/23