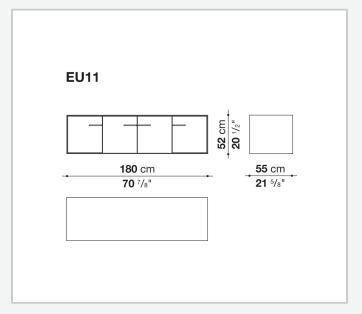

internal frame (EU4-EU5)

reflective material

#### **Drawer frame**

MDF wood fibre panel and bottom base in wood particles with melamine faced cover

#### **Open compartment (EU15-EU25)**

veneered MDF wood fibre panels

#### **Support frame**

metallic profile with legs in die-cast aluminium

#### Handle

die-cast aluminium

#### Adjustable feet

thermoplastic material

#### Internal shelf

glass

#### **Extractable tray**

aluminium profiles and bottom base in wood particles with melamine faced cover

#### Cable flap

aluminium

#### LED lamp (EUL9-EUL12)

version EU (CEE) 220-240V 50Hz version U.K. (UK) 220-240V 50Hz version U.S.A. (UL) 110-120V 50Hz

9/21/23

## Technical drawings









3









































9/21/23