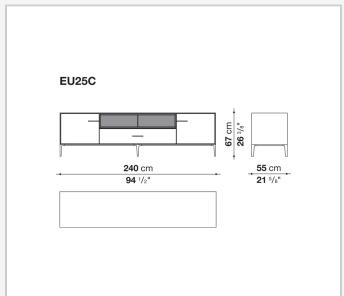

ood veneered

#### Flap door compartment internal frame (EU4-EU5)

reflective material

#### **Drawer frame**

MDF wood fibre panel and bottom base in wood particles with melamine faced cover

#### **Open compartment (EU15-EU25)**

veneered MDF wood fibre panels

#### **Support frame**

metallic profile with legs in die-cast aluminium

#### Handle

die-cast aluminium

#### Adjustable feet

thermoplastic material

#### Internal shelf

glass

#### **Extractable tray**

aluminium profiles and bottom base in wood particles with melamine faced cover

#### Cable flap

aluminium

#### LED lamp (EUL9-EUL12)

version EU (CEE) 220-240V 50Hz version U.K. (UK) 220-240V 50Hz version U.S.A. (UL) 110-120V 50Hz

9/21/23

## Technical drawings









3









































9/21/23