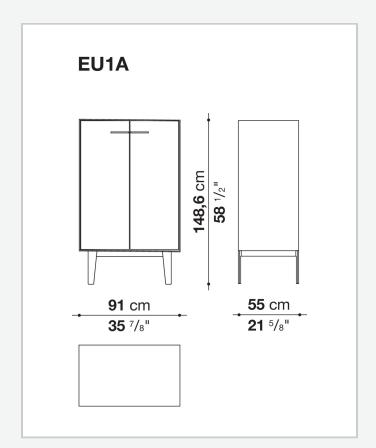

wer front**

MDF wood fibre panels with mirror, glass or wood veneered

#### Flap door compartment internal frame (EU4-EU5)

reflective material

#### **Drawer frame**

MDF wood fibre panel and bottom base in wood particles with melamine faced cover

#### **Open compartment (EU15-EU25)**

veneered MDF wood fibre panels

#### **Support frame**

metallic profile with legs in die-cast aluminium

#### Handle

die-cast aluminium

#### Adjustable feet

thermoplastic material

#### Internal shelf

glass

#### **Extractable tray**

aluminium profiles and bottom base in wood particles with melamine faced cover

#### Cable flap

aluminium

#### LED lamp (EUL9-EUL12)

version EU (CEE) 220-240V 50Hz version U.K. (UK) 220-240V 50Hz version U.S.A. (UL) 110-120V 50Hz

9/21/23

## Technical drawings









3









































9/21/23