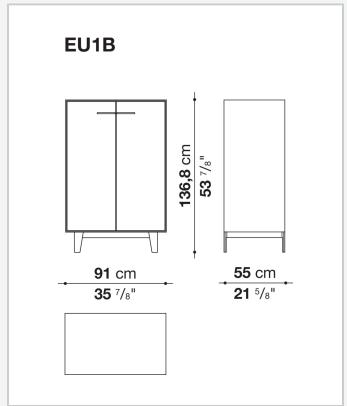

rawer front**

MDF wood fibre panels with mirror, glass or wood veneered

#### Flap door compartment internal frame (EU4-EU5)

reflective material

#### **Drawer frame**

MDF wood fibre panel and bottom base in wood particles with melamine faced cover

#### **Open compartment (EU15-EU25)**

veneered MDF wood fibre panels

#### **Support frame**

metallic profile with legs in die-cast aluminium

#### Handle

die-cast aluminium

#### Adjustable feet

thermoplastic material

#### Internal shelf

glass

#### **Extractable tray**

aluminium profiles and bottom base in wood particles with melamine faced cover

#### Cable flap

aluminium

#### LED lamp (EUL9-EUL12)

version EU (CEE) 220-240V 50Hz version U.K. (UK) 220-240V 50Hz version U.S.A. (UL) 110-120V 50Hz

9/21/23

## Technical drawings









3









































9/21/23