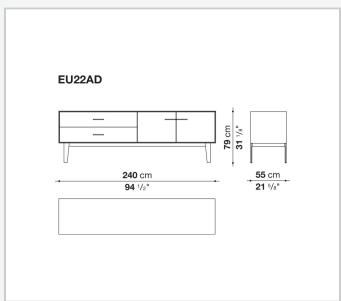

*

MDF wood fibre panel and bottom base in wood particles with melamine faced cover

#### **Open compartment (EU15-EU25)**

veneered MDF wood fibre panels

#### **Support frame**

metallic profile with legs in die-cast aluminium

#### Handle

die-cast aluminium

#### Adjustable feet

thermoplastic material

#### Internal shelf

glass

#### **Extractable tray**

aluminium profiles and bottom base in wood particles with melamine faced cover

#### Cable flap

aluminium

#### LED lamp (EUL9-EUL12)

version EU (CEE) 220-240V 50Hz version U.K. (UK) 220-240V 50Hz version U.S.A. (UL) 110-120V 50Hz

9/21/23

## Technical drawings









3









































9/21/23