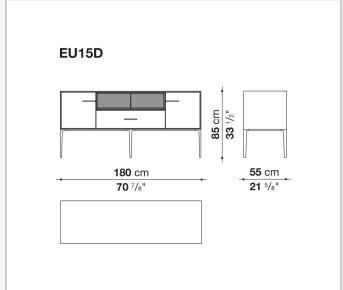

r, glass or wood veneered

#### Flap door compartment internal frame (EU4-EU5)

reflective material

#### **Drawer frame**

MDF wood fibre panel and bottom base in wood particles with melamine faced cover

#### **Open compartment (EU15-EU25)**

veneered MDF wood fibre panels

#### **Support frame**

metallic profile with legs in die-cast aluminium

#### Handle

die-cast aluminium

#### Adjustable feet

thermoplastic material

#### Internal shelf

glass

#### **Extractable tray**

aluminium profiles and bottom base in wood particles with melamine faced cover

#### Cable flap

aluminium

#### LED lamp (EUL9-EUL12)

version EU (CEE) 220-240V 50Hz version U.K. (UK) 220-240V 50Hz version U.S.A. (UL) 110-120V 50Hz

9/21/23

## Technical drawings









3









































9/21/23