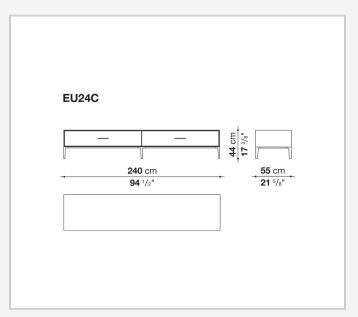

e material

#### **Drawer frame**

MDF wood fibre panel and bottom base in wood particles with melamine faced cover

#### **Open compartment (EU15-EU25)**

veneered MDF wood fibre panels

#### **Support frame**

metallic profile with legs in die-cast aluminium

#### Handle

die-cast aluminium

#### Adjustable feet

thermoplastic material

#### Internal shelf

glass

#### **Extractable tray**

aluminium profiles and bottom base in wood particles with melamine faced cover

#### Cable flap

aluminium

#### LED lamp (EUL9-EUL12)

version EU (CEE) 220-240V 50Hz version U.K. (UK) 220-240V 50Hz version U.S.A. (UL) 110-120V 50Hz

9/21/23

## Technical drawings









3









































9/21/23