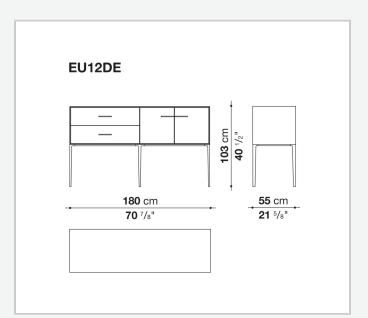

or compartment internal frame (EU4-EU5)

reflective material

#### **Drawer frame**

MDF wood fibre panel and bottom base in wood particles with melamine faced cover

#### **Open compartment (EU15-EU25)**

veneered MDF wood fibre panels

#### **Support frame**

metallic profile with legs in die-cast aluminium

#### Handle

die-cast aluminium

#### Adjustable feet

thermoplastic material

#### Internal shelf

glass

#### **Extractable tray**

aluminium profiles and bottom base in wood particles with melamine faced cover

#### Cable flap

aluminium

#### LED lamp (EUL9-EUL12)

version EU (CEE) 220-240V 50Hz version U.K. (UK) 220-240V 50Hz version U.S.A. (UL) 110-120V 50Hz

9/21/23

## Technical drawings









3









































9/21/23