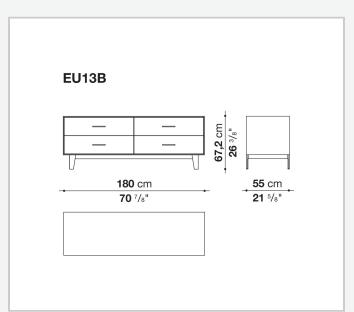

#### **Drawer frame**

MDF wood fibre panel and bottom base in wood particles with melamine faced cover

#### **Open compartment (EU15-EU25)**

veneered MDF wood fibre panels

#### **Support frame**

metallic profile with legs in die-cast aluminium

#### Handle

die-cast aluminium

#### Adjustable feet

thermoplastic material

#### Internal shelf

glass

#### **Extractable tray**

aluminium profiles and bottom base in wood particles with melamine faced cover

#### Cable flap

aluminium

#### LED lamp (EUL9-EUL12)

version EU (CEE) 220-240V 50Hz version U.K. (UK) 220-240V 50Hz version U.S.A. (UL) 110-120V 50Hz

9/21/23

## Technical drawings









3









































9/21/23