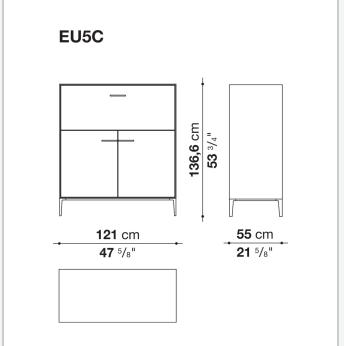

wood fibre panels with mirror, glass or wood veneered

#### Flap door compartment internal frame (EU4-EU5)

reflective material

#### **Drawer frame**

MDF wood fibre panel and bottom base in wood particles with melamine faced cover

#### **Open compartment (EU15-EU25)**

veneered MDF wood fibre panels

#### **Support frame**

metallic profile with legs in die-cast aluminium

#### Handle

die-cast aluminium

#### Adjustable feet

thermoplastic material

#### Internal shelf

glass

#### **Extractable tray**

aluminium profiles and bottom base in wood particles with melamine faced cover

#### Cable flap

aluminium

#### LED lamp (EUL9-EUL12)

version EU (CEE) 220-240V 50Hz version U.K. (UK) 220-240V 50Hz version U.S.A. (UL) 110-120V 50Hz

9/21/23

## Technical drawings









3









































9/21/23