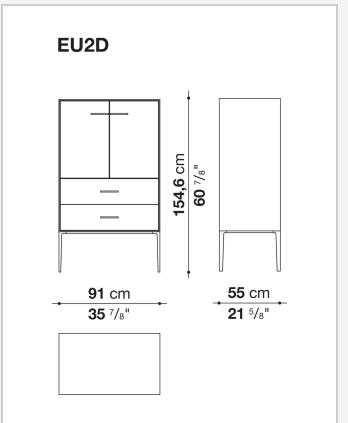

anels with mirror, glass or wood veneered

#### Flap door compartment internal frame (EU4-EU5)

reflective material

#### **Drawer frame**

MDF wood fibre panel and bottom base in wood particles with melamine faced cover

#### **Open compartment (EU15-EU25)**

veneered MDF wood fibre panels

#### **Support frame**

metallic profile with legs in die-cast aluminium

#### Handle

die-cast aluminium

#### Adjustable feet

thermoplastic material

#### Internal shelf

glass

#### **Extractable tray**

aluminium profiles and bottom base in wood particles with melamine faced cover

#### Cable flap

aluminium

#### LED lamp (EUL9-EUL12)

version EU (CEE) 220-240V 50Hz version U.K. (UK) 220-240V 50Hz version U.S.A. (UL) 110-120V 50Hz

9/21/23

## Technical drawings









3









































9/21/23