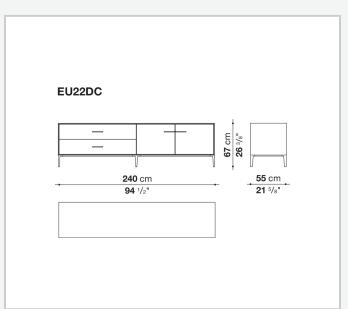

frame**

MDF wood fibre panel and bottom base in wood particles with melamine faced cover

#### **Open compartment (EU15-EU25)**

veneered MDF wood fibre panels

#### **Support frame**

metallic profile with legs in die-cast aluminium

#### Handle

die-cast aluminium

#### Adjustable feet

thermoplastic material

#### Internal shelf

glass

#### **Extractable tray**

aluminium profiles and bottom base in wood particles with melamine faced cover

#### Cable flap

aluminium

#### LED lamp (EUL9-EUL12)

version EU (CEE) 220-240V 50Hz version U.K. (UK) 220-240V 50Hz version U.S.A. (UL) 110-120V 50Hz

9/21/23

## Technical drawings









3









































9/21/23