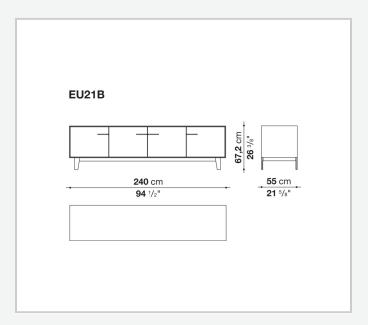

e (EU4-EU5)

reflective material

#### **Drawer frame**

MDF wood fibre panel and bottom base in wood particles with melamine faced cover

#### **Open compartment (EU15-EU25)**

veneered MDF wood fibre panels

#### **Support frame**

metallic profile with legs in die-cast aluminium

#### Handle

die-cast aluminium

#### Adjustable feet

thermoplastic material

#### Internal shelf

glass

#### **Extractable tray**

aluminium profiles and bottom base in wood particles with melamine faced cover

#### Cable flap

aluminium

#### LED lamp (EUL9-EUL12)

version EU (CEE) 220-240V 50Hz version U.K. (UK) 220-240V 50Hz version U.S.A. (UL) 110-120V 50Hz

9/21/23

## Technical drawings









3









































9/21/23