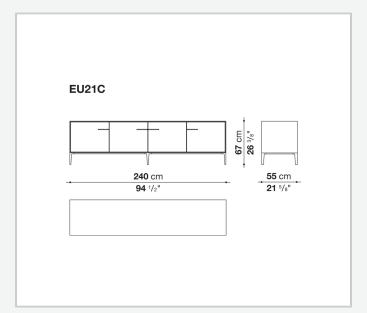

U4-EU5)

reflective material

#### **Drawer frame**

MDF wood fibre panel and bottom base in wood particles with melamine faced cover

#### **Open compartment (EU15-EU25)**

veneered MDF wood fibre panels

#### **Support frame**

metallic profile with legs in die-cast aluminium

#### Handle

die-cast aluminium

#### Adjustable feet

thermoplastic material

#### Internal shelf

glass

#### **Extractable tray**

aluminium profiles and bottom base in wood particles with melamine faced cover

#### Cable flap

aluminium

#### LED lamp (EUL9-EUL12)

version EU (CEE) 220-240V 50Hz version U.K. (UK) 220-240V 50Hz version U.S.A. (UL) 110-120V 50Hz

9/21/23

## Technical drawings









3









































9/21/23