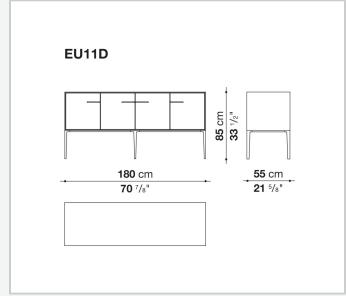

l frame (EU4-EU5)

reflective material

#### **Drawer frame**

MDF wood fibre panel and bottom base in wood particles with melamine faced cover

#### **Open compartment (EU15-EU25)**

veneered MDF wood fibre panels

#### **Support frame**

metallic profile with legs in die-cast aluminium

#### Handle

die-cast aluminium

#### Adjustable feet

thermoplastic material

#### Internal shelf

glass

#### **Extractable tray**

aluminium profiles and bottom base in wood particles with melamine faced cover

#### Cable flap

aluminium

#### LED lamp (EUL9-EUL12)

version EU (CEE) 220-240V 50Hz version U.K. (UK) 220-240V 50Hz version U.S.A. (UL) 110-120V 50Hz

9/21/23

## Technical drawings









3









































9/21/23