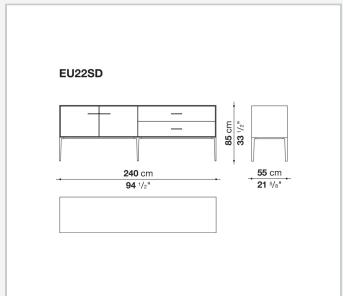

ment internal frame (EU4-EU5)

reflective material

#### **Drawer frame**

MDF wood fibre panel and bottom base in wood particles with melamine faced cover

#### **Open compartment (EU15-EU25)**

veneered MDF wood fibre panels

#### **Support frame**

metallic profile with legs in die-cast aluminium

#### Handle

die-cast aluminium

#### Adjustable feet

thermoplastic material

#### Internal shelf

glass

#### **Extractable tray**

aluminium profiles and bottom base in wood particles with melamine faced cover

#### Cable flap

aluminium

#### LED lamp (EUL9-EUL12)

version EU (CEE) 220-240V 50Hz version U.K. (UK) 220-240V 50Hz version U.S.A. (UL) 110-120V 50Hz

9/21/23

## Technical drawings









3









































9/21/23