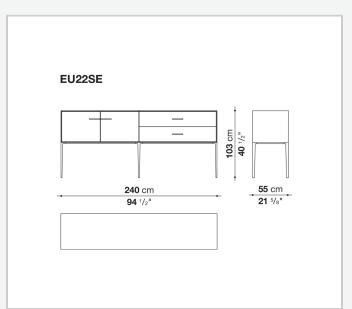

nt internal frame (EU4-EU5)

reflective material

#### **Drawer frame**

MDF wood fibre panel and bottom base in wood particles with melamine faced cover

#### **Open compartment (EU15-EU25)**

veneered MDF wood fibre panels

#### **Support frame**

metallic profile with legs in die-cast aluminium

#### Handle

die-cast aluminium

#### Adjustable feet

thermoplastic material

#### Internal shelf

glass

#### **Extractable tray**

aluminium profiles and bottom base in wood particles with melamine faced cover

#### Cable flap

aluminium

#### LED lamp (EUL9-EUL12)

version EU (CEE) 220-240V 50Hz version U.K. (UK) 220-240V 50Hz version U.S.A. (UL) 110-120V 50Hz

9/21/23

## Technical drawings









3









































9/21/23