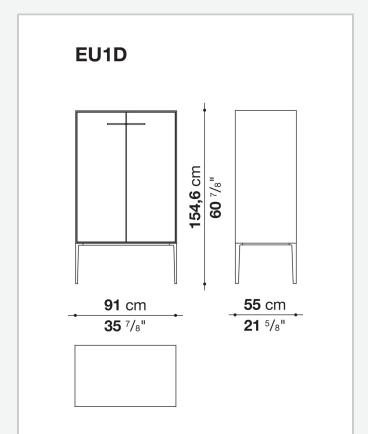

nt**

MDF wood fibre panels with mirror, glass or wood veneered

#### Flap door compartment internal frame (EU4-EU5)

reflective material

#### **Drawer frame**

MDF wood fibre panel and bottom base in wood particles with melamine faced cover

#### **Open compartment (EU15-EU25)**

veneered MDF wood fibre panels

#### **Support frame**

metallic profile with legs in die-cast aluminium

#### Handle

die-cast aluminium

#### Adjustable feet

thermoplastic material

#### Internal shelf

glass

#### **Extractable tray**

aluminium profiles and bottom base in wood particles with melamine faced cover

#### Cable flap

aluminium

#### LED lamp (EUL9-EUL12)

version EU (CEE) 220-240V 50Hz version U.K. (UK) 220-240V 50Hz version U.S.A. (UL) 110-120V 50Hz

9/21/23

## Technical drawings









3









































9/21/23