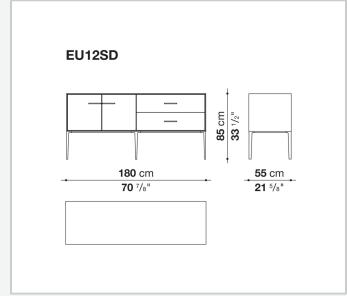

#### Flap door compartment internal frame (EU4-EU5)

reflective material

#### **Drawer frame**

MDF wood fibre panel and bottom base in wood particles with melamine faced cover

#### **Open compartment (EU15-EU25)**

veneered MDF wood fibre panels

#### **Support frame**

metallic profile with legs in die-cast aluminium

#### Handle

die-cast aluminium

#### Adjustable feet

thermoplastic material

#### Internal shelf

glass

#### **Extractable tray**

aluminium profiles and bottom base in wood particles with melamine faced cover

#### Cable flap

aluminium

#### LED lamp (EUL9-EUL12)

version EU (CEE) 220-240V 50Hz version U.K. (UK) 220-240V 50Hz version U.S.A. (UL) 110-120V 50Hz

9/21/23

## Technical drawings









3









































9/21/23