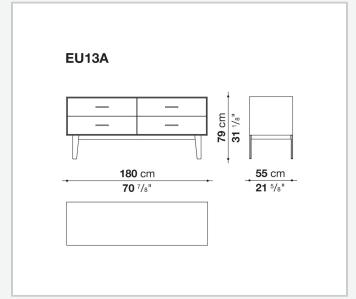

#### **Drawer frame**

MDF wood fibre panel and bottom base in wood particles with melamine faced cover

#### **Open compartment (EU15-EU25)**

veneered MDF wood fibre panels

#### **Support frame**

metallic profile with legs in die-cast aluminium

#### Handle

die-cast aluminium

#### Adjustable feet

thermoplastic material

#### Internal shelf

glass

#### **Extractable tray**

aluminium profiles and bottom base in wood particles with melamine faced cover

#### Cable flap

aluminium

#### LED lamp (EUL9-EUL12)

version EU (CEE) 220-240V 50Hz version U.K. (UK) 220-240V 50Hz version U.S.A. (UL) 110-120V 50Hz

9/21/23

## Technical drawings









3









































9/21/23