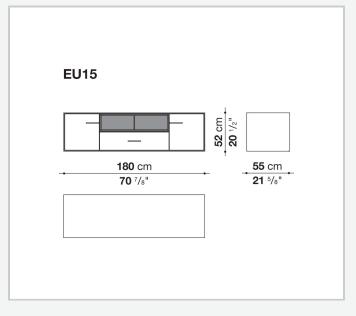

irror, glass or wood veneered

#### Flap door compartment internal frame (EU4-EU5)

reflective material

#### **Drawer frame**

MDF wood fibre panel and bottom base in wood particles with melamine faced cover

#### **Open compartment (EU15-EU25)**

veneered MDF wood fibre panels

#### **Support frame**

metallic profile with legs in die-cast aluminium

#### Handle

die-cast aluminium

#### Adjustable feet

thermoplastic material

#### Internal shelf

glass

#### **Extractable tray**

aluminium profiles and bottom base in wood particles with melamine faced cover

#### Cable flap

aluminium

#### LED lamp (EUL9-EUL12)

version EU (CEE) 220-240V 50Hz version U.K. (UK) 220-240V 50Hz version U.S.A. (UL) 110-120V 50Hz

9/21/23

## Technical drawings









3









































9/21/23