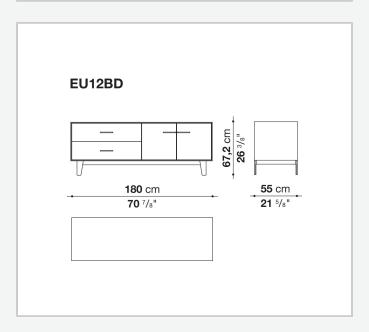

Flap door compartment internal frame (EU4-EU5)

reflective material

#### **Drawer frame**

MDF wood fibre panel and bottom base in wood particles with melamine faced cover

#### **Open compartment (EU15-EU25)**

veneered MDF wood fibre panels

#### **Support frame**

metallic profile with legs in die-cast aluminium

#### Handle

die-cast aluminium

#### Adjustable feet

thermoplastic material

#### Internal shelf

glass

#### **Extractable tray**

aluminium profiles and bottom base in wood particles with melamine faced cover

#### Cable flap

aluminium

#### LED lamp (EUL9-EUL12)

version EU (CEE) 220-240V 50Hz version U.K. (UK) 220-240V 50Hz version U.S.A. (UL) 110-120V 50Hz

9/21/23

## Technical drawings









3









































9/21/23