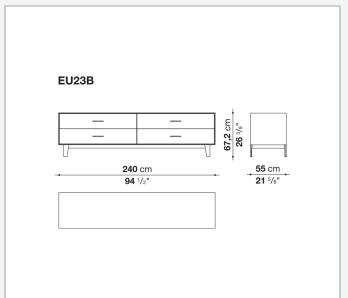

**Drawer frame**

MDF wood fibre panel and bottom base in wood particles with melamine faced cover

#### **Open compartment (EU15-EU25)**

veneered MDF wood fibre panels

#### **Support frame**

metallic profile with legs in die-cast aluminium

#### Handle

die-cast aluminium

#### Adjustable feet

thermoplastic material

#### Internal shelf

glass

#### **Extractable tray**

aluminium profiles and bottom base in wood particles with melamine faced cover

#### Cable flap

aluminium

#### LED lamp (EUL9-EUL12)

version EU (CEE) 220-240V 50Hz version U.K. (UK) 220-240V 50Hz version U.S.A. (UL) 110-120V 50Hz

9/21/23

## Technical drawings









3









































9/21/23