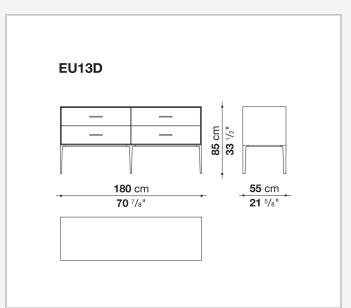

reflective material

#### **Drawer frame**

MDF wood fibre panel and bottom base in wood particles with melamine faced cover

#### **Open compartment (EU15-EU25)**

veneered MDF wood fibre panels

#### **Support frame**

metallic profile with legs in die-cast aluminium

#### Handle

die-cast aluminium

#### Adjustable feet

thermoplastic material

#### Internal shelf

glass

#### **Extractable tray**

aluminium profiles and bottom base in wood particles with melamine faced cover

#### Cable flap

aluminium

#### LED lamp (EUL9-EUL12)

version EU (CEE) 220-240V 50Hz version U.K. (UK) 220-240V 50Hz version U.S.A. (UL) 110-120V 50Hz

9/21/23

## Technical drawings









3









































9/21/23