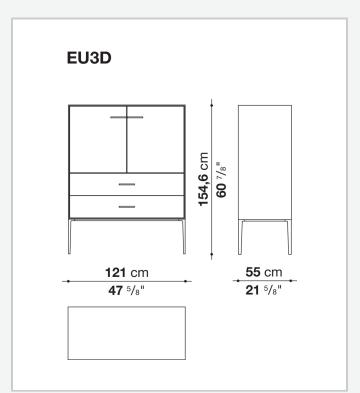

mirror, glass or wood veneered

#### Flap door compartment internal frame (EU4-EU5)

reflective material

#### **Drawer frame**

MDF wood fibre panel and bottom base in wood particles with melamine faced cover

#### **Open compartment (EU15-EU25)**

veneered MDF wood fibre panels

#### **Support frame**

metallic profile with legs in die-cast aluminium

#### Handle

die-cast aluminium

#### Adjustable feet

thermoplastic material

#### Internal shelf

glass

#### **Extractable tray**

aluminium profiles and bottom base in wood particles with melamine faced cover

#### Cable flap

aluminium

#### LED lamp (EUL9-EUL12)

version EU (CEE) 220-240V 50Hz version U.K. (UK) 220-240V 50Hz version U.S.A. (UL) 110-120V 50Hz

9/21/23

## Technical drawings









3









































9/21/23