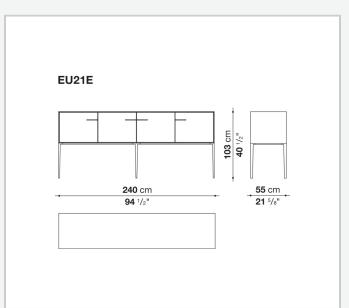

U5)

reflective material

#### **Drawer frame**

MDF wood fibre panel and bottom base in wood particles with melamine faced cover

#### **Open compartment (EU15-EU25)**

veneered MDF wood fibre panels

#### **Support frame**

metallic profile with legs in die-cast aluminium

#### Handle

die-cast aluminium

#### Adjustable feet

thermoplastic material

#### Internal shelf

glass

#### **Extractable tray**

aluminium profiles and bottom base in wood particles with melamine faced cover

#### Cable flap

aluminium

#### LED lamp (EUL9-EUL12)

version EU (CEE) 220-240V 50Hz version U.K. (UK) 220-240V 50Hz version U.S.A. (UL) 110-120V 50Hz

9/21/23

## Technical drawings









3









































9/21/23