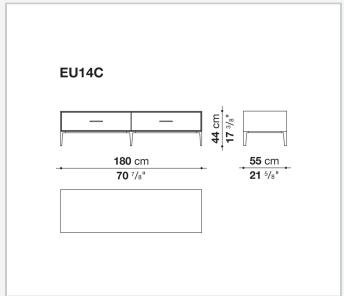

al

#### **Drawer frame**

MDF wood fibre panel and bottom base in wood particles with melamine faced cover

#### **Open compartment (EU15-EU25)**

veneered MDF wood fibre panels

#### **Support frame**

metallic profile with legs in die-cast aluminium

#### Handle

die-cast aluminium

#### Adjustable feet

thermoplastic material

#### Internal shelf

glass

#### **Extractable tray**

aluminium profiles and bottom base in wood particles with melamine faced cover

#### Cable flap

aluminium

#### LED lamp (EUL9-EUL12)

version EU (CEE) 220-240V 50Hz version U.K. (UK) 220-240V 50Hz version U.S.A. (UL) 110-120V 50Hz

9/21/23

## Technical drawings









3









































9/21/23