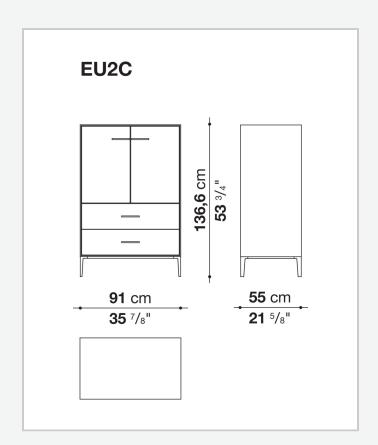

panels with mirror, glass or wood veneered

#### Flap door compartment internal frame (EU4-EU5)

reflective material

#### **Drawer frame**

MDF wood fibre panel and bottom base in wood particles with melamine faced cover

#### **Open compartment (EU15-EU25)**

veneered MDF wood fibre panels

#### **Support frame**

metallic profile with legs in die-cast aluminium

#### Handle

die-cast aluminium

#### Adjustable feet

thermoplastic material

#### Internal shelf

glass

#### **Extractable tray**

aluminium profiles and bottom base in wood particles with melamine faced cover

#### Cable flap

aluminium

#### LED lamp (EUL9-EUL12)

version EU (CEE) 220-240V 50Hz version U.K. (UK) 220-240V 50Hz version U.S.A. (UL) 110-120V 50Hz

9/21/23

## Technical drawings









3









































9/21/23