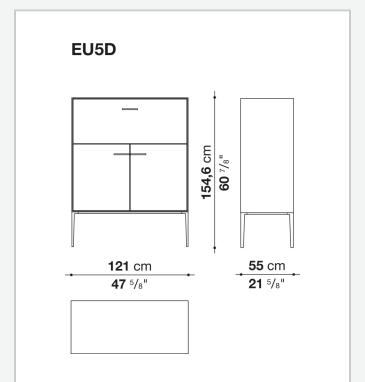

od fibre panels with mirror, glass or wood veneered

#### Flap door compartment internal frame (EU4-EU5)

reflective material

#### **Drawer frame**

MDF wood fibre panel and bottom base in wood particles with melamine faced cover

#### **Open compartment (EU15-EU25)**

veneered MDF wood fibre panels

#### **Support frame**

metallic profile with legs in die-cast aluminium

#### Handle

die-cast aluminium

#### Adjustable feet

thermoplastic material

#### Internal shelf

glass

#### **Extractable tray**

aluminium profiles and bottom base in wood particles with melamine faced cover

#### Cable flap

aluminium

#### LED lamp (EUL9-EUL12)

version EU (CEE) 220-240V 50Hz version U.K. (UK) 220-240V 50Hz version U.S.A. (UL) 110-120V 50Hz

9/21/23

## Technical drawings









3









































9/21/23