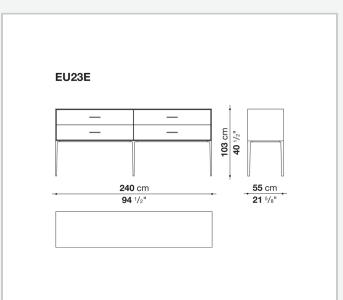

ive material

#### **Drawer frame**

MDF wood fibre panel and bottom base in wood particles with melamine faced cover

#### **Open compartment (EU15-EU25)**

veneered MDF wood fibre panels

#### **Support frame**

metallic profile with legs in die-cast aluminium

#### Handle

die-cast aluminium

#### Adjustable feet

thermoplastic material

#### Internal shelf

glass

#### **Extractable tray**

aluminium profiles and bottom base in wood particles with melamine faced cover

#### Cable flap

aluminium

#### LED lamp (EUL9-EUL12)

version EU (CEE) 220-240V 50Hz version U.K. (UK) 220-240V 50Hz version U.S.A. (UL) 110-120V 50Hz

9/21/23

## Technical drawings









3









































9/21/23