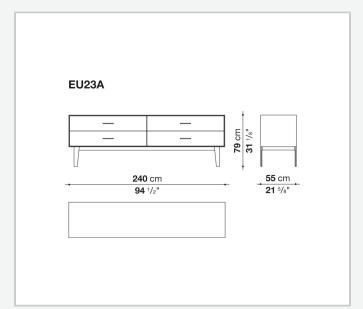

*Drawer frame**

MDF wood fibre panel and bottom base in wood particles with melamine faced cover

#### **Open compartment (EU15-EU25)**

veneered MDF wood fibre panels

#### **Support frame**

metallic profile with legs in die-cast aluminium

#### Handle

die-cast aluminium

#### Adjustable feet

thermoplastic material

#### Internal shelf

glass

#### **Extractable tray**

aluminium profiles and bottom base in wood particles with melamine faced cover

#### Cable flap

aluminium

#### LED lamp (EUL9-EUL12)

version EU (CEE) 220-240V 50Hz version U.K. (UK) 220-240V 50Hz version U.S.A. (UL) 110-120V 50Hz

9/21/23

## Technical drawings









3









































9/21/23