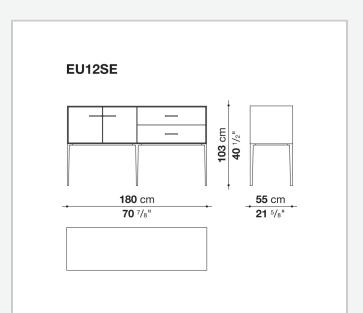

#### Flap door compartment internal frame (EU4-EU5)

reflective material

#### **Drawer frame**

MDF wood fibre panel and bottom base in wood particles with melamine faced cover

#### **Open compartment (EU15-EU25)**

veneered MDF wood fibre panels

#### **Support frame**

metallic profile with legs in die-cast aluminium

#### Handle

die-cast aluminium

#### Adjustable feet

thermoplastic material

#### Internal shelf

glass

#### **Extractable tray**

aluminium profiles and bottom base in wood particles with melamine faced cover

#### Cable flap

aluminium

#### LED lamp (EUL9-EUL12)

version EU (CEE) 220-240V 50Hz version U.K. (UK) 220-240V 50Hz version U.S.A. (UL) 110-120V 50Hz

9/21/23

## Technical drawings









3









































9/21/23