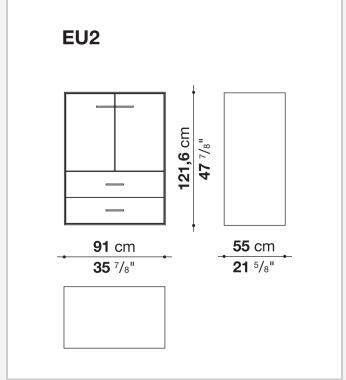

fibre panels with mirror, glass or wood veneered

#### Flap door compartment internal frame (EU4-EU5)

reflective material

#### **Drawer frame**

MDF wood fibre panel and bottom base in wood particles with melamine faced cover

#### **Open compartment (EU15-EU25)**

veneered MDF wood fibre panels

#### **Support frame**

metallic profile with legs in die-cast aluminium

#### Handle

die-cast aluminium

#### Adjustable feet

thermoplastic material

#### Internal shelf

glass

#### **Extractable tray**

aluminium profiles and bottom base in wood particles with melamine faced cover

#### Cable flap

aluminium

#### LED lamp (EUL9-EUL12)

version EU (CEE) 220-240V 50Hz version U.K. (UK) 220-240V 50Hz version U.S.A. (UL) 110-120V 50Hz

9/21/23

## Technical drawings









3









































9/21/23