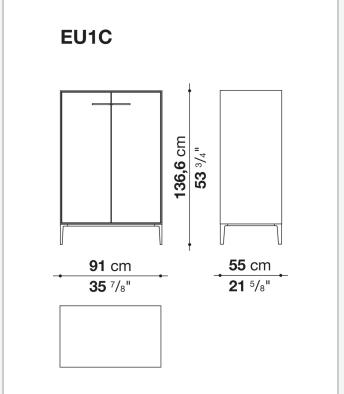

r front**

MDF wood fibre panels with mirror, glass or wood veneered

#### Flap door compartment internal frame (EU4-EU5)

reflective material

#### **Drawer frame**

MDF wood fibre panel and bottom base in wood particles with melamine faced cover

#### **Open compartment (EU15-EU25)**

veneered MDF wood fibre panels

#### **Support frame**

metallic profile with legs in die-cast aluminium

#### Handle

die-cast aluminium

#### Adjustable feet

thermoplastic material

#### Internal shelf

glass

#### **Extractable tray**

aluminium profiles and bottom base in wood particles with melamine faced cover

#### Cable flap

aluminium

#### LED lamp (EUL9-EUL12)

version EU (CEE) 220-240V 50Hz version U.K. (UK) 220-240V 50Hz version U.S.A. (UL) 110-120V 50Hz

9/21/23

## Technical drawings









3









































9/21/23