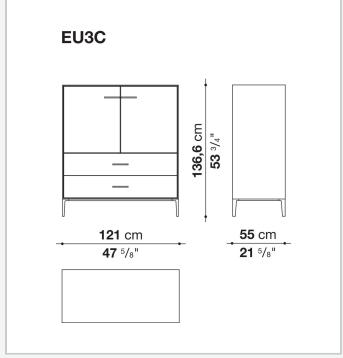

th mirror, glass or wood veneered

#### Flap door compartment internal frame (EU4-EU5)

reflective material

#### **Drawer frame**

MDF wood fibre panel and bottom base in wood particles with melamine faced cover

#### **Open compartment (EU15-EU25)**

veneered MDF wood fibre panels

#### **Support frame**

metallic profile with legs in die-cast aluminium

#### Handle

die-cast aluminium

#### Adjustable feet

thermoplastic material

#### Internal shelf

glass

#### **Extractable tray**

aluminium profiles and bottom base in wood particles with melamine faced cover

#### Cable flap

aluminium

#### LED lamp (EUL9-EUL12)

version EU (CEE) 220-240V 50Hz version U.K. (UK) 220-240V 50Hz version U.S.A. (UL) 110-120V 50Hz

9/21/23

## Technical drawings









3









































9/21/23