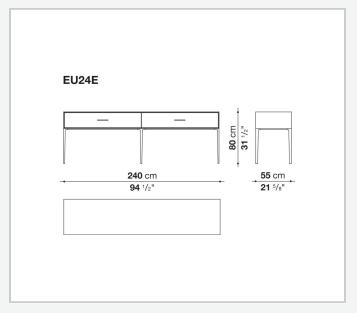

terial

#### **Drawer frame**

MDF wood fibre panel and bottom base in wood particles with melamine faced cover

#### **Open compartment (EU15-EU25)**

veneered MDF wood fibre panels

#### **Support frame**

metallic profile with legs in die-cast aluminium

#### Handle

die-cast aluminium

#### Adjustable feet

thermoplastic material

#### Internal shelf

glass

#### **Extractable tray**

aluminium profiles and bottom base in wood particles with melamine faced cover

#### Cable flap

aluminium

#### LED lamp (EUL9-EUL12)

version EU (CEE) 220-240V 50Hz version U.K. (UK) 220-240V 50Hz version U.S.A. (UL) 110-120V 50Hz

9/21/23

## Technical drawings









3









































9/21/23