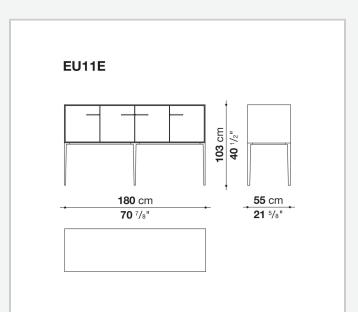

frame (EU4-EU5)

reflective material

#### **Drawer frame**

MDF wood fibre panel and bottom base in wood particles with melamine faced cover

#### **Open compartment (EU15-EU25)**

veneered MDF wood fibre panels

#### **Support frame**

metallic profile with legs in die-cast aluminium

#### Handle

die-cast aluminium

#### Adjustable feet

thermoplastic material

#### Internal shelf

glass

#### **Extractable tray**

aluminium profiles and bottom base in wood particles with melamine faced cover

#### Cable flap

aluminium

#### LED lamp (EUL9-EUL12)

version EU (CEE) 220-240V 50Hz version U.K. (UK) 220-240V 50Hz version U.S.A. (UL) 110-120V 50Hz

9/21/23

## Technical drawings









3









































9/21/23