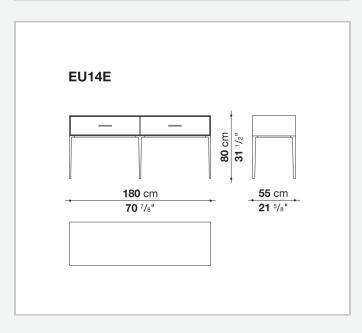

MDF wood fibre panel and bottom base in wood particles with melamine faced cover

#### **Open compartment (EU15-EU25)**

veneered MDF wood fibre panels

#### **Support frame**

metallic profile with legs in die-cast aluminium

#### Handle

die-cast aluminium

#### Adjustable feet

thermoplastic material

#### Internal shelf

glass

#### **Extractable tray**

aluminium profiles and bottom base in wood particles with melamine faced cover

#### Cable flap

aluminium

#### LED lamp (EUL9-EUL12)

version EU (CEE) 220-240V 50Hz version U.K. (UK) 220-240V 50Hz version U.S.A. (UL) 110-120V 50Hz

9/21/23

## Technical drawings









3









































9/21/23