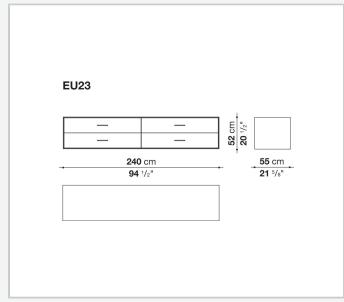

rawer frame**

MDF wood fibre panel and bottom base in wood particles with melamine faced cover

#### **Open compartment (EU15-EU25)**

veneered MDF wood fibre panels

#### **Support frame**

metallic profile with legs in die-cast aluminium

#### Handle

die-cast aluminium

#### Adjustable feet

thermoplastic material

#### Internal shelf

glass

#### **Extractable tray**

aluminium profiles and bottom base in wood particles with melamine faced cover

#### Cable flap

aluminium

#### LED lamp (EUL9-EUL12)

version EU (CEE) 220-240V 50Hz version U.K. (UK) 220-240V 50Hz version U.S.A. (UL) 110-120V 50Hz

9/21/23

## Technical drawings









3









































9/21/23