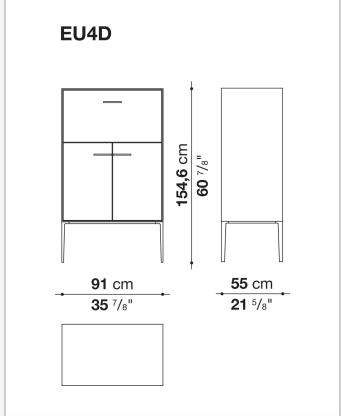

MDF wood fibre panels with mirror, glass or wood veneered

#### Flap door compartment internal frame (EU4-EU5)

reflective material

#### **Drawer frame**

MDF wood fibre panel and bottom base in wood particles with melamine faced cover

#### **Open compartment (EU15-EU25)**

veneered MDF wood fibre panels

#### **Support frame**

metallic profile with legs in die-cast aluminium

#### Handle

die-cast aluminium

#### Adjustable feet

thermoplastic material

#### Internal shelf

glass

#### **Extractable tray**

aluminium profiles and bottom base in wood particles with melamine faced cover

#### Cable flap

aluminium

#### LED lamp (EUL9-EUL12)

version EU (CEE) 220-240V 50Hz version U.K. (UK) 220-240V 50Hz version U.S.A. (UL) 110-120V 50Hz

9/21/23

## Technical drawings









3









































9/21/23