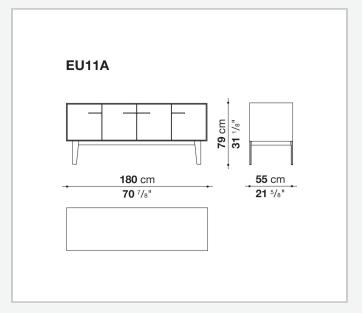

ernal frame (EU4-EU5)

reflective material

#### **Drawer frame**

MDF wood fibre panel and bottom base in wood particles with melamine faced cover

#### **Open compartment (EU15-EU25)**

veneered MDF wood fibre panels

#### **Support frame**

metallic profile with legs in die-cast aluminium

#### Handle

die-cast aluminium

#### Adjustable feet

thermoplastic material

#### Internal shelf

glass

#### **Extractable tray**

aluminium profiles and bottom base in wood particles with melamine faced cover

#### Cable flap

aluminium

#### LED lamp (EUL9-EUL12)

version EU (CEE) 220-240V 50Hz version U.K. (UK) 220-240V 50Hz version U.S.A. (UL) 110-120V 50Hz

9/21/23

## Technical drawings









3









































9/21/23