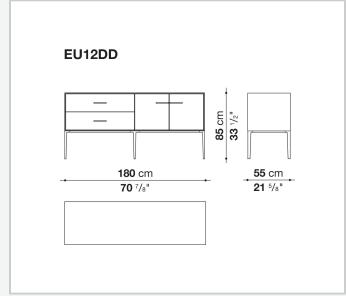

door compartment internal frame (EU4-EU5)

reflective material

#### **Drawer frame**

MDF wood fibre panel and bottom base in wood particles with melamine faced cover

#### **Open compartment (EU15-EU25)**

veneered MDF wood fibre panels

#### **Support frame**

metallic profile with legs in die-cast aluminium

#### Handle

die-cast aluminium

#### Adjustable feet

thermoplastic material

#### Internal shelf

glass

#### **Extractable tray**

aluminium profiles and bottom base in wood particles with melamine faced cover

#### Cable flap

aluminium

#### LED lamp (EUL9-EUL12)

version EU (CEE) 220-240V 50Hz version U.K. (UK) 220-240V 50Hz version U.S.A. (UL) 110-120V 50Hz

9/21/23

## Technical drawings









3









































9/21/23