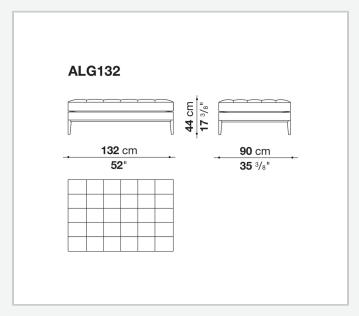

. The seat is formed by a single quilted cushion, a design echoed in the backrest cushions. The upholstery is in fabric or leather, while the feet and the lower edge are available in painted metal.

## Technical information

9/22/23

#### **Internal frame**

tubular steel and steel profiles

### **Internal frame upholstery**

Bayfit® flexible cold shaped polyurethane foam, polyester fibre cover

### **Internal frame upholstery (ALG132)**

shaped polyurethane of different density, polyester fibre cover

## **Cushion upholstery**

shaped polyurethane of different density, polyester fibre, cotton cover

### Lower edge

aluminium extrusions

#### Feet

steel sheet

### **Ferrules**

thermoplastic material

#### Cover

fabric or leather in limited categories

9/22/23

# Technical drawings







9/22/23