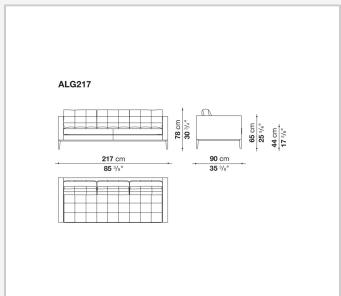

ts. The seat is formed by a single quilted cushion, a design echoed in the backrest cushions. The upholstery is in fabric or leather, while the feet and the lower edge are available in painted metal.

## Technical information

9/22/23

#### **Internal frame**

tubular steel and steel profiles

### **Internal frame upholstery**

Bayfit® flexible cold shaped polyurethane foam, polyester fibre cover

### **Internal frame upholstery (ALG132)**

shaped polyurethane of different density, polyester fibre cover

## **Cushion upholstery**

shaped polyurethane of different density, polyester fibre, cotton cover

### Lower edge

aluminium extrusions

#### Feet

steel sheet

### **Ferrules**

thermoplastic material

#### Cover

fabric or leather in limited categories

9/22/23

# Technical drawings







9/22/23