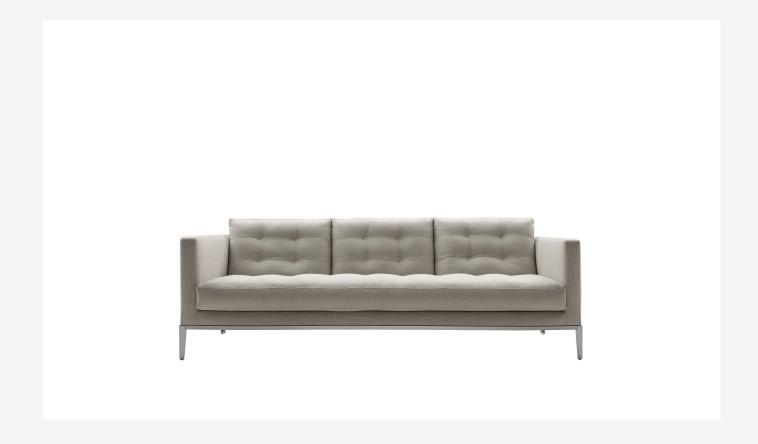

# Ac Lounge

**SOFAS** 

2009

Antonio Citterio

# Description

With its natural timeless elegance, the AC Lounge sofa epitomises the classicism of the Maxalto collection. Designed for use in the contract furniture sector, it adapts elegantly also to residential contexts. The seat is formed by a single quilted cushion, a design echoed in the backrest cushions. The upholstery is in fabric or leather, while the feet and the lower edge are available in painted metal.