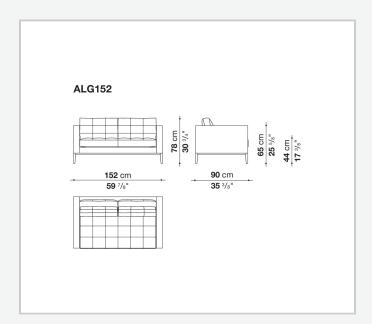

exts. The seat is formed by a single quilted cushion, a design echoed in the backrest cushions. The upholstery is in fabric or leather, while the feet and the lower edge are available in painted metal.

## Technical information

9/22/23

#### **Internal frame**

tubular steel and steel profiles

### **Internal frame upholstery**

Bayfit® flexible cold shaped polyurethane foam, polyester fibre cover

### **Internal frame upholstery (ALG132)**

shaped polyurethane of different density, polyester fibre cover

## **Cushion upholstery**

shaped polyurethane of different density, polyester fibre, cotton cover

### Lower edge

aluminium extrusions

#### Feet

steel sheet

### **Ferrules**

thermoplastic material

#### Cover

fabric or leather in limited categories

9/22/23

# Technical drawings







9/22/23