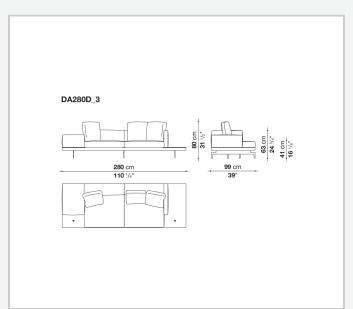

d steel profiles, veneered multi-layered wood panel, solid wood

#### **Back and armrest internal frame**

tubular steel and steel profiles

#### Seat cushion upholstery

shaped polyurethane of different density, sterilized down, polyester fibre cover **Back cushion upholstery** 

sterilized down, polyester fibre cover

#### Top

veneered MDF wood fibre panel

#### Cap

steel

#### Support frame

steel profiles

#### **Armrest support (DA31B)**

aluminium and steel

#### Armrest top (DA31B)

solid wood, shaped polyurethane of different density, polyester fibre cover

#### Service element support

steel

#### Service element top

solid wood or glass

#### **Ferrules**

plastic material

#### Cover

fabric (cannetè profile) or leather

9/22/23

# Technical drawings













9/22/23





















































































































































































## TD23R

## TD23RL







## TD36L