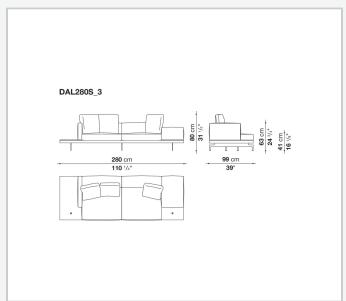

nal frame**

tubular steel and steel profiles

#### Seat cushion upholstery

shaped polyurethane of different density, sterilized down, polyester fibre cover **Back cushion upholstery** 

sterilized down, polyester fibre cover

#### Top

veneered MDF wood fibre panel

#### Cap

steel

#### Support frame

steel profiles

#### **Armrest support (DA31B)**

aluminium and steel

#### Armrest top (DA31B)

solid wood, shaped polyurethane of different density, polyester fibre cover

#### Service element support

steel

#### Service element top

solid wood or glass

#### **Ferrules**

plastic material

#### Cover

fabric (cannetè profile) or leather

9/22/23

# Technical drawings













9/22/23





















































































































































































## TD23R

## TD23RL







## TD36L