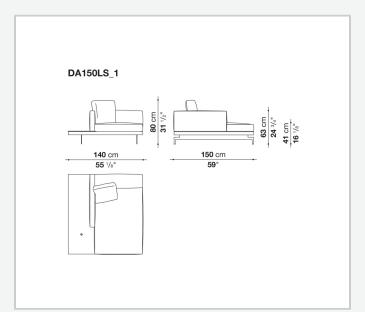

ood

#### **Back and armrest internal frame**

tubular steel and steel profiles

#### Seat cushion upholstery

shaped polyurethane of different density, sterilized down, polyester fibre cover **Back cushion upholstery** 

sterilized down, polyester fibre cover

#### Top

veneered MDF wood fibre panel

#### Cap

steel

#### Support frame

steel profiles

#### **Armrest support (DA31B)**

aluminium and steel

#### Armrest top (DA31B)

solid wood, shaped polyurethane of different density, polyester fibre cover

#### Service element support

steel

#### Service element top

solid wood or glass

#### **Ferrules**

plastic material

#### Cover

fabric (cannetè profile) or leather

9/22/23

# Technical drawings













9/22/23





















































































































































































## TD23R

## TD23RL







## TD36L