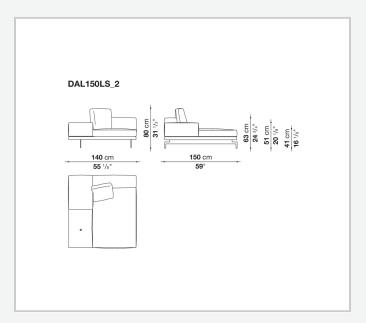

pholstery

shaped polyurethane of different density, sterilized down, polyester fibre cover **Back cushion upholstery** 

sterilized down, polyester fibre cover

#### Top

veneered MDF wood fibre panel

#### Cap

steel

#### Support frame

steel profiles

#### **Armrest support (DA31B)**

aluminium and steel

#### Armrest top (DA31B)

solid wood, shaped polyurethane of different density, polyester fibre cover

#### Service element support

steel

#### Service element top

solid wood or glass

#### **Ferrules**

plastic material

#### Cover

fabric (cannetè profile) or leather

9/22/23

# Technical drawings













9/22/23





















































































































































































## TD23R

## TD23RL







## TD36L