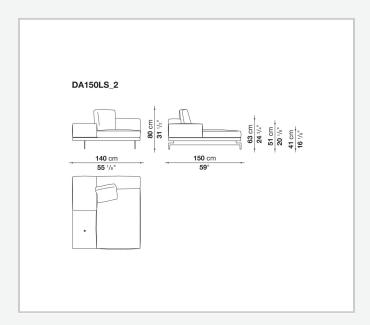

#### **Back and armrest internal frame**

tubular steel and steel profiles

#### Seat cushion upholstery

shaped polyurethane of different density, sterilized down, polyester fibre cover **Back cushion upholstery** 

sterilized down, polyester fibre cover

#### Top

veneered MDF wood fibre panel

#### Cap

steel

#### Support frame

steel profiles

#### **Armrest support (DA31B)**

aluminium and steel

#### Armrest top (DA31B)

solid wood, shaped polyurethane of different density, polyester fibre cover

#### Service element support

steel

#### Service element top

solid wood or glass

#### **Ferrules**

plastic material

#### Cover

fabric (cannetè profile) or leather

9/22/23

# Technical drawings













9/22/23





















































































































































































## TD23R

## TD23RL







## TD36L