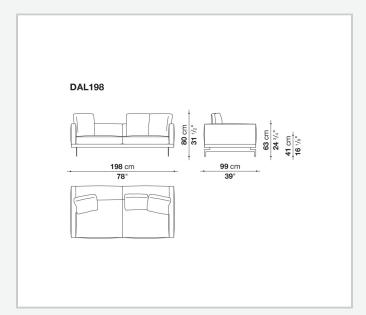

armrest internal frame**

tubular steel and steel profiles

#### Seat cushion upholstery

shaped polyurethane of different density, sterilized down, polyester fibre cover **Back cushion upholstery** 

sterilized down, polyester fibre cover

#### Top

veneered MDF wood fibre panel

#### Cap

steel

#### Support frame

steel profiles

#### **Armrest support (DA31B)**

aluminium and steel

#### Armrest top (DA31B)

solid wood, shaped polyurethane of different density, polyester fibre cover

#### Service element support

steel

#### Service element top

solid wood or glass

#### **Ferrules**

plastic material

#### Cover

fabric (cannetè profile) or leather

9/22/23

# Technical drawings













9/22/23





















































































































































































## TD23R

## TD23RL







## TD36L