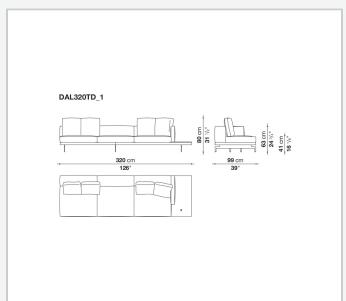

profiles

#### Seat cushion upholstery

shaped polyurethane of different density, sterilized down, polyester fibre cover **Back cushion upholstery** 

sterilized down, polyester fibre cover

#### Top

veneered MDF wood fibre panel

#### Cap

steel

#### Support frame

steel profiles

#### **Armrest support (DA31B)**

aluminium and steel

#### Armrest top (DA31B)

solid wood, shaped polyurethane of different density, polyester fibre cover

#### Service element support

steel

#### Service element top

solid wood or glass

#### **Ferrules**

plastic material

#### Cover

fabric (cannetè profile) or leather

9/22/23

# Technical drawings













9/22/23





















































































































































































## TD23R

## TD23RL







## TD36L