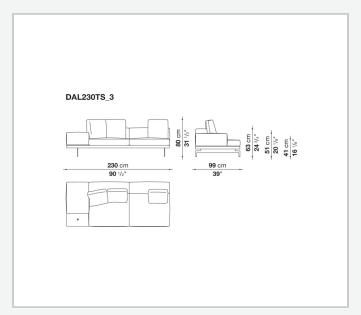

steel profiles

#### Seat cushion upholstery

shaped polyurethane of different density, sterilized down, polyester fibre cover **Back cushion upholstery** 

sterilized down, polyester fibre cover

#### Top

veneered MDF wood fibre panel

#### Cap

steel

#### Support frame

steel profiles

#### **Armrest support (DA31B)**

aluminium and steel

#### Armrest top (DA31B)

solid wood, shaped polyurethane of different density, polyester fibre cover

#### Service element support

steel

#### Service element top

solid wood or glass

#### **Ferrules**

plastic material

#### Cover

fabric (cannetè profile) or leather

9/22/23

# Technical drawings













9/22/23





















































































































































































## TD23R

## TD23RL







## TD36L