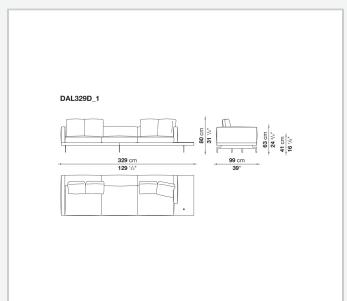

tubular steel and steel profiles

#### Seat cushion upholstery

shaped polyurethane of different density, sterilized down, polyester fibre cover **Back cushion upholstery** 

sterilized down, polyester fibre cover

#### Top

veneered MDF wood fibre panel

#### Cap

steel

#### Support frame

steel profiles

#### **Armrest support (DA31B)**

aluminium and steel

#### Armrest top (DA31B)

solid wood, shaped polyurethane of different density, polyester fibre cover

#### Service element support

steel

#### Service element top

solid wood or glass

#### **Ferrules**

plastic material

#### Cover

fabric (cannetè profile) or leather

9/22/23

# Technical drawings













9/22/23





















































































































































































## TD23R

## TD23RL







## TD36L