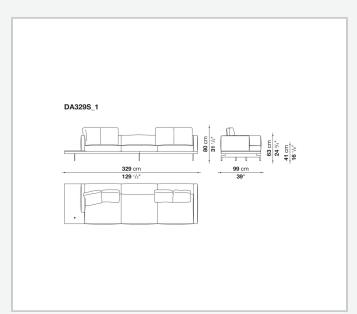

eel profiles, veneered multi-layered wood panel, solid wood

#### **Back and armrest internal frame**

tubular steel and steel profiles

#### Seat cushion upholstery

shaped polyurethane of different density, sterilized down, polyester fibre cover **Back cushion upholstery** 

sterilized down, polyester fibre cover

#### Top

veneered MDF wood fibre panel

#### Cap

steel

#### Support frame

steel profiles

#### **Armrest support (DA31B)**

aluminium and steel

#### Armrest top (DA31B)

solid wood, shaped polyurethane of different density, polyester fibre cover

#### Service element support

steel

#### Service element top

solid wood or glass

#### **Ferrules**

plastic material

#### Cover

fabric (cannetè profile) or leather

9/22/23

# Technical drawings













9/22/23





















































































































































































## TD23R

## TD23RL







## TD36L