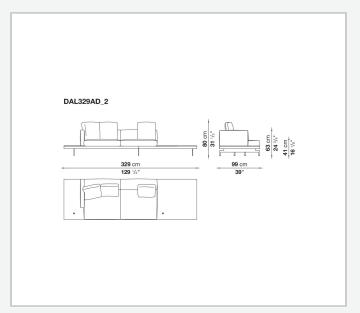

cushion upholstery

shaped polyurethane of different density, sterilized down, polyester fibre cover **Back cushion upholstery** 

sterilized down, polyester fibre cover

#### Top

veneered MDF wood fibre panel

#### Cap

steel

#### Support frame

steel profiles

#### **Armrest support (DA31B)**

aluminium and steel

#### Armrest top (DA31B)

solid wood, shaped polyurethane of different density, polyester fibre cover

#### Service element support

steel

#### Service element top

solid wood or glass

#### **Ferrules**

plastic material

#### Cover

fabric (cannetè profile) or leather

9/22/23

# Technical drawings













9/22/23





















































































































































































## TD23R

## TD23RL







## TD36L