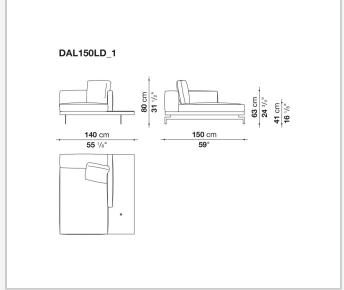

upholstery

shaped polyurethane of different density, sterilized down, polyester fibre cover **Back cushion upholstery** 

sterilized down, polyester fibre cover

#### Top

veneered MDF wood fibre panel

#### Cap

steel

#### Support frame

steel profiles

#### **Armrest support (DA31B)**

aluminium and steel

#### Armrest top (DA31B)

solid wood, shaped polyurethane of different density, polyester fibre cover

#### Service element support

steel

#### Service element top

solid wood or glass

#### **Ferrules**

plastic material

#### Cover

fabric (cannetè profile) or leather

9/22/23

# Technical drawings













9/22/23





















































































































































































## TD23R

## TD23RL







## TD36L