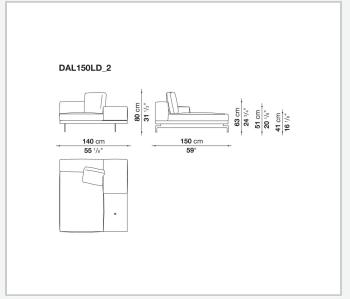

olstery

shaped polyurethane of different density, sterilized down, polyester fibre cover **Back cushion upholstery** 

sterilized down, polyester fibre cover

#### Top

veneered MDF wood fibre panel

#### Cap

steel

#### Support frame

steel profiles

#### **Armrest support (DA31B)**

aluminium and steel

#### Armrest top (DA31B)

solid wood, shaped polyurethane of different density, polyester fibre cover

#### Service element support

steel

#### Service element top

solid wood or glass

#### **Ferrules**

plastic material

#### Cover

fabric (cannetè profile) or leather

9/22/23

# Technical drawings













9/22/23





















































































































































































## TD23R

## TD23RL







## TD36L