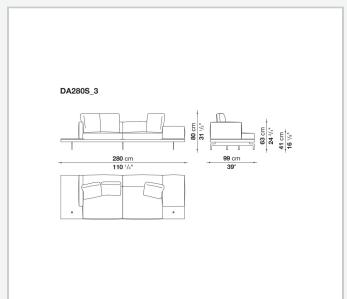

and steel profiles, veneered multi-layered wood panel, solid wood

#### **Back and armrest internal frame**

tubular steel and steel profiles

#### Seat cushion upholstery

shaped polyurethane of different density, sterilized down, polyester fibre cover **Back cushion upholstery** 

sterilized down, polyester fibre cover

#### Top

veneered MDF wood fibre panel

#### Cap

steel

#### Support frame

steel profiles

#### **Armrest support (DA31B)**

aluminium and steel

#### Armrest top (DA31B)

solid wood, shaped polyurethane of different density, polyester fibre cover

#### Service element support

steel

#### Service element top

solid wood or glass

#### **Ferrules**

plastic material

#### Cover

fabric (cannetè profile) or leather

9/22/23

# Technical drawings













9/22/23





















































































































































































## TD23R

## TD23RL







## TD36L