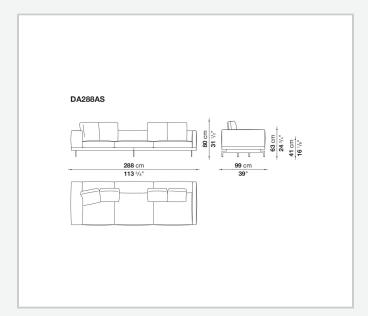

d panel, solid wood

#### **Back and armrest internal frame**

tubular steel and steel profiles

#### Seat cushion upholstery

shaped polyurethane of different density, sterilized down, polyester fibre cover **Back cushion upholstery** 

sterilized down, polyester fibre cover

#### Top

veneered MDF wood fibre panel

#### Cap

steel

#### Support frame

steel profiles

#### **Armrest support (DA31B)**

aluminium and steel

#### Armrest top (DA31B)

solid wood, shaped polyurethane of different density, polyester fibre cover

#### Service element support

steel

#### Service element top

solid wood or glass

#### **Ferrules**

plastic material

#### Cover

fabric (cannetè profile) or leather

9/22/23

# Technical drawings













9/22/23





















































































































































































## TD23R

## TD23RL







## TD36L