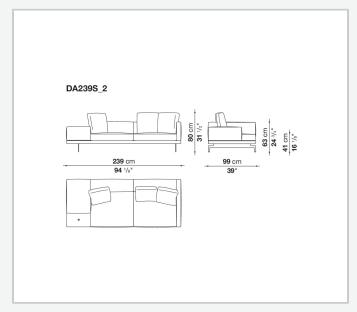

tubular steel and steel profiles, veneered multi-layered wood panel, solid wood

#### **Back and armrest internal frame**

tubular steel and steel profiles

#### Seat cushion upholstery

shaped polyurethane of different density, sterilized down, polyester fibre cover **Back cushion upholstery** 

sterilized down, polyester fibre cover

#### Top

veneered MDF wood fibre panel

#### Cap

steel

#### Support frame

steel profiles

#### **Armrest support (DA31B)**

aluminium and steel

#### Armrest top (DA31B)

solid wood, shaped polyurethane of different density, polyester fibre cover

#### Service element support

steel

#### Service element top

solid wood or glass

#### **Ferrules**

plastic material

#### Cover

fabric (cannetè profile) or leather

9/22/23

# Technical drawings













9/22/23





















































































































































































## TD23R

## TD23RL







## TD36L