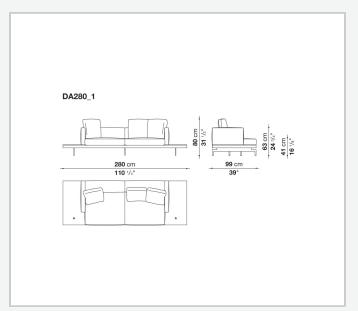

ubular steel and steel profiles, veneered multi-layered wood panel, solid wood

#### **Back and armrest internal frame**

tubular steel and steel profiles

#### Seat cushion upholstery

shaped polyurethane of different density, sterilized down, polyester fibre cover **Back cushion upholstery** 

sterilized down, polyester fibre cover

#### Top

veneered MDF wood fibre panel

#### Cap

steel

#### Support frame

steel profiles

#### **Armrest support (DA31B)**

aluminium and steel

#### Armrest top (DA31B)

solid wood, shaped polyurethane of different density, polyester fibre cover

#### Service element support

steel

#### Service element top

solid wood or glass

#### **Ferrules**

plastic material

#### Cover

fabric (cannetè profile) or leather

9/22/23

# Technical drawings













9/22/23





















































































































































































## TD23R

## TD23RL







## TD36L