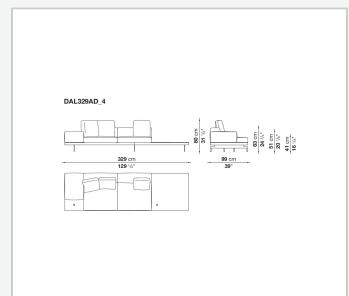

hion upholstery

shaped polyurethane of different density, sterilized down, polyester fibre cover **Back cushion upholstery** 

sterilized down, polyester fibre cover

#### Top

veneered MDF wood fibre panel

#### Cap

steel

#### Support frame

steel profiles

#### **Armrest support (DA31B)**

aluminium and steel

#### Armrest top (DA31B)

solid wood, shaped polyurethane of different density, polyester fibre cover

#### Service element support

steel

#### Service element top

solid wood or glass

#### **Ferrules**

plastic material

#### Cover

fabric (cannetè profile) or leather

9/22/23

# Technical drawings













9/22/23





















































































































































































## TD23R

## TD23RL







## TD36L