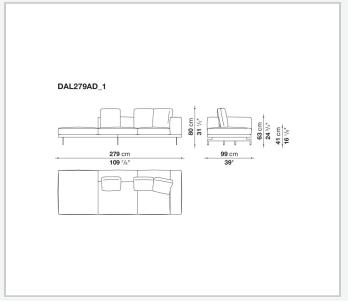

s

#### Seat cushion upholstery

shaped polyurethane of different density, sterilized down, polyester fibre cover **Back cushion upholstery** 

sterilized down, polyester fibre cover

#### Top

veneered MDF wood fibre panel

#### Cap

steel

#### Support frame

steel profiles

#### **Armrest support (DA31B)**

aluminium and steel

#### Armrest top (DA31B)

solid wood, shaped polyurethane of different density, polyester fibre cover

#### Service element support

steel

#### Service element top

solid wood or glass

#### **Ferrules**

plastic material

#### Cover

fabric (cannetè profile) or leather

9/22/23

# Technical drawings













9/22/23





















































































































































































## TD23R

## TD23RL







## TD36L