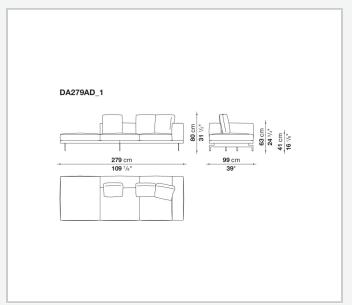

ood panel, solid wood

#### **Back and armrest internal frame**

tubular steel and steel profiles

#### Seat cushion upholstery

shaped polyurethane of different density, sterilized down, polyester fibre cover **Back cushion upholstery** 

sterilized down, polyester fibre cover

#### Top

veneered MDF wood fibre panel

#### Cap

steel

#### Support frame

steel profiles

#### **Armrest support (DA31B)**

aluminium and steel

#### Armrest top (DA31B)

solid wood, shaped polyurethane of different density, polyester fibre cover

#### Service element support

steel

#### Service element top

solid wood or glass

#### **Ferrules**

plastic material

#### Cover

fabric (cannetè profile) or leather

9/22/23

# Technical drawings













9/22/23





















































































































































































## TD23R

## TD23RL







## TD36L