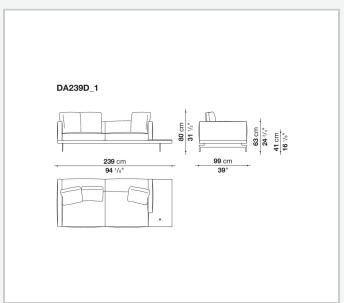

** 

tubular steel and steel profiles, veneered multi-layered wood panel, solid wood

#### **Back and armrest internal frame**

tubular steel and steel profiles

#### Seat cushion upholstery

shaped polyurethane of different density, sterilized down, polyester fibre cover **Back cushion upholstery** 

sterilized down, polyester fibre cover

#### Top

veneered MDF wood fibre panel

#### Cap

steel

#### Support frame

steel profiles

#### **Armrest support (DA31B)**

aluminium and steel

#### Armrest top (DA31B)

solid wood, shaped polyurethane of different density, polyester fibre cover

#### Service element support

steel

#### Service element top

solid wood or glass

#### **Ferrules**

plastic material

#### Cover

fabric (cannetè profile) or leather

9/22/23

# Technical drawings













9/22/23





















































































































































































## TD23R

## TD23RL







## TD36L