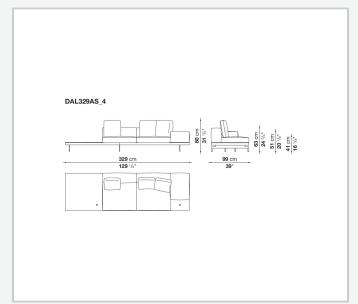

ushion upholstery

shaped polyurethane of different density, sterilized down, polyester fibre cover **Back cushion upholstery** 

sterilized down, polyester fibre cover

#### Top

veneered MDF wood fibre panel

#### Cap

steel

#### Support frame

steel profiles

#### **Armrest support (DA31B)**

aluminium and steel

#### Armrest top (DA31B)

solid wood, shaped polyurethane of different density, polyester fibre cover

#### Service element support

steel

#### Service element top

solid wood or glass

#### **Ferrules**

plastic material

#### Cover

fabric (cannetè profile) or leather

9/22/23

# Technical drawings













9/22/23





















































































































































































## TD23R

## TD23RL







## TD36L