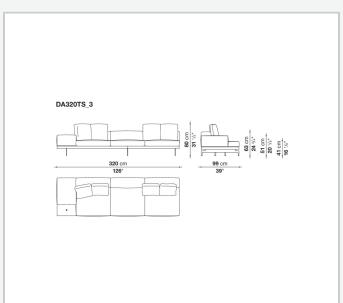

ered wood panel, solid wood

#### **Back and armrest internal frame**

tubular steel and steel profiles

#### Seat cushion upholstery

shaped polyurethane of different density, sterilized down, polyester fibre cover **Back cushion upholstery** 

sterilized down, polyester fibre cover

#### Top

veneered MDF wood fibre panel

#### Cap

steel

#### Support frame

steel profiles

#### **Armrest support (DA31B)**

aluminium and steel

#### Armrest top (DA31B)

solid wood, shaped polyurethane of different density, polyester fibre cover

#### Service element support

steel

#### Service element top

solid wood or glass

#### **Ferrules**

plastic material

#### Cover

fabric (cannetè profile) or leather

9/22/23

# Technical drawings













9/22/23





















































































































































































## TD23R

## TD23RL







## TD36L