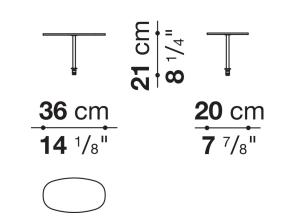

sterilized down, polyester fibre cover **Back cushion upholstery** 

sterilized down, polyester fibre cover

#### Top

veneered MDF wood fibre panel

#### Cap

steel

#### Support frame

steel profiles

#### **Armrest support (DA31B)**

aluminium and steel

#### Armrest top (DA31B)

solid wood, shaped polyurethane of different density, polyester fibre cover

#### Service element support

steel

#### Service element top

solid wood or glass

#### **Ferrules**

plastic material

#### Cover

fabric (cannetè profile) or leather

9/22/23

# Technical drawings













9/22/23





















































































































































































## TD23R

## TD23RL







## TD36L