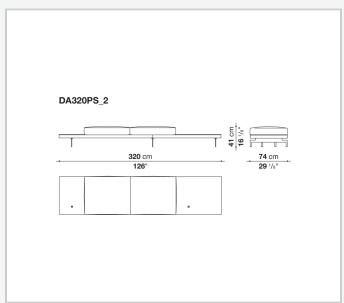

**Back and armrest internal frame**

tubular steel and steel profiles

#### Seat cushion upholstery

shaped polyurethane of different density, sterilized down, polyester fibre cover **Back cushion upholstery** 

sterilized down, polyester fibre cover

#### Top

veneered MDF wood fibre panel

#### Cap

steel

#### Support frame

steel profiles

#### **Armrest support (DA31B)**

aluminium and steel

#### Armrest top (DA31B)

solid wood, shaped polyurethane of different density, polyester fibre cover

#### Service element support

steel

#### Service element top

solid wood or glass

#### **Ferrules**

plastic material

#### Cover

fabric (cannetè profile) or leather

9/22/23

# Technical drawings













9/22/23





















































































































































































## TD23R

## TD23RL







## TD36L