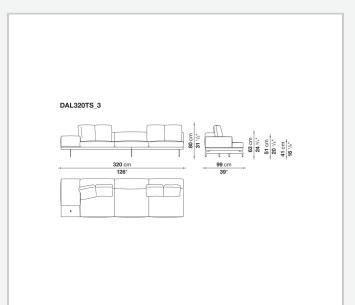

rofiles

#### Seat cushion upholstery

shaped polyurethane of different density, sterilized down, polyester fibre cover **Back cushion upholstery** 

sterilized down, polyester fibre cover

#### Top

veneered MDF wood fibre panel

#### Cap

steel

#### Support frame

steel profiles

#### **Armrest support (DA31B)**

aluminium and steel

#### Armrest top (DA31B)

solid wood, shaped polyurethane of different density, polyester fibre cover

#### Service element support

steel

#### Service element top

solid wood or glass

#### **Ferrules**

plastic material

#### Cover

fabric (cannetè profile) or leather

9/22/23

# Technical drawings













9/22/23





















































































































































































## TD23R

## TD23RL







## TD36L