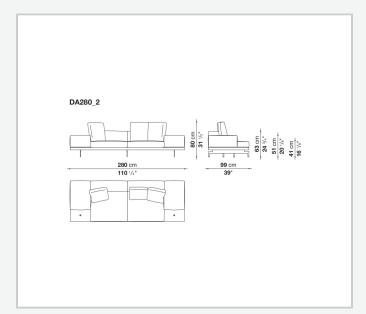

l and steel profiles, veneered multi-layered wood panel, solid wood

#### **Back and armrest internal frame**

tubular steel and steel profiles

#### Seat cushion upholstery

shaped polyurethane of different density, sterilized down, polyester fibre cover **Back cushion upholstery** 

sterilized down, polyester fibre cover

#### Top

veneered MDF wood fibre panel

#### Cap

steel

#### Support frame

steel profiles

#### **Armrest support (DA31B)**

aluminium and steel

#### Armrest top (DA31B)

solid wood, shaped polyurethane of different density, polyester fibre cover

#### Service element support

steel

#### Service element top

solid wood or glass

#### **Ferrules**

plastic material

#### Cover

fabric (cannetè profile) or leather

9/22/23

# Technical drawings













9/22/23





















































































































































































## TD23R

## TD23RL







## TD36L