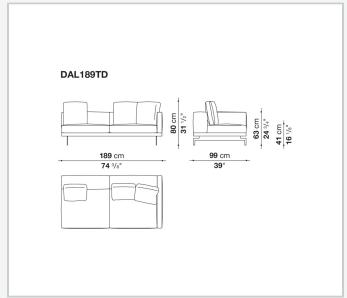

el and steel profiles

#### Seat cushion upholstery

shaped polyurethane of different density, sterilized down, polyester fibre cover **Back cushion upholstery** 

sterilized down, polyester fibre cover

#### Top

veneered MDF wood fibre panel

#### Cap

steel

#### Support frame

steel profiles

#### **Armrest support (DA31B)**

aluminium and steel

#### Armrest top (DA31B)

solid wood, shaped polyurethane of different density, polyester fibre cover

#### Service element support

steel

#### Service element top

solid wood or glass

#### **Ferrules**

plastic material

#### Cover

fabric (cannetè profile) or leather

9/22/23

# Technical drawings













9/22/23





















































































































































































## TD23R

## TD23RL







## TD36L