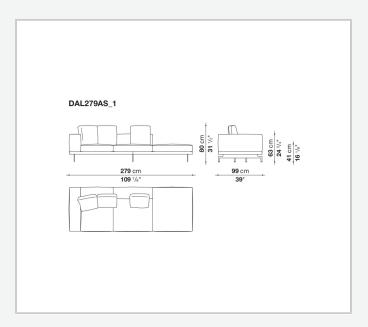

les

#### Seat cushion upholstery

shaped polyurethane of different density, sterilized down, polyester fibre cover **Back cushion upholstery** 

sterilized down, polyester fibre cover

#### Top

veneered MDF wood fibre panel

#### Cap

steel

#### Support frame

steel profiles

#### **Armrest support (DA31B)**

aluminium and steel

#### Armrest top (DA31B)

solid wood, shaped polyurethane of different density, polyester fibre cover

#### Service element support

steel

#### Service element top

solid wood or glass

#### **Ferrules**

plastic material

#### Cover

fabric (cannetè profile) or leather

9/22/23

# Technical drawings













9/22/23





















































































































































































## TD23R

## TD23RL







## TD36L