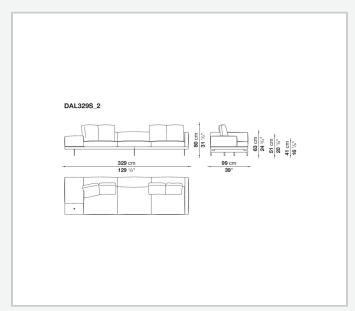

frame**

tubular steel and steel profiles

#### Seat cushion upholstery

shaped polyurethane of different density, sterilized down, polyester fibre cover **Back cushion upholstery** 

sterilized down, polyester fibre cover

#### Top

veneered MDF wood fibre panel

#### Cap

steel

#### Support frame

steel profiles

#### **Armrest support (DA31B)**

aluminium and steel

#### Armrest top (DA31B)

solid wood, shaped polyurethane of different density, polyester fibre cover

#### Service element support

steel

#### Service element top

solid wood or glass

#### **Ferrules**

plastic material

#### Cover

fabric (cannetè profile) or leather

9/22/23

# Technical drawings













9/22/23





















































































































































































## TD23R

## TD23RL







## TD36L