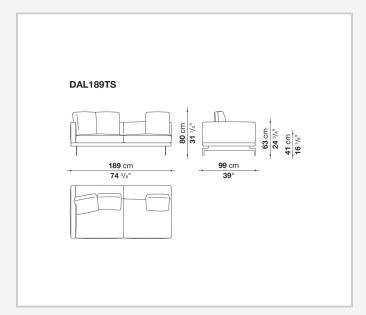

teel and steel profiles

#### Seat cushion upholstery

shaped polyurethane of different density, sterilized down, polyester fibre cover **Back cushion upholstery** 

sterilized down, polyester fibre cover

#### Top

veneered MDF wood fibre panel

#### Cap

steel

#### Support frame

steel profiles

#### **Armrest support (DA31B)**

aluminium and steel

#### Armrest top (DA31B)

solid wood, shaped polyurethane of different density, polyester fibre cover

#### Service element support

steel

#### Service element top

solid wood or glass

#### **Ferrules**

plastic material

#### Cover

fabric (cannetè profile) or leather

9/22/23

# Technical drawings













9/22/23





















































































































































































## TD23R

## TD23RL







## TD36L