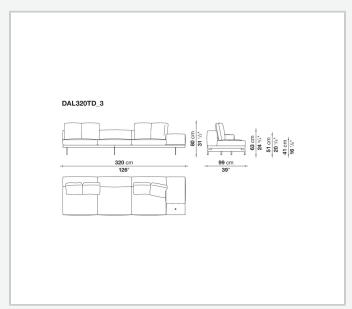

files

#### Seat cushion upholstery

shaped polyurethane of different density, sterilized down, polyester fibre cover **Back cushion upholstery** 

sterilized down, polyester fibre cover

#### Top

veneered MDF wood fibre panel

#### Cap

steel

#### Support frame

steel profiles

#### **Armrest support (DA31B)**

aluminium and steel

#### Armrest top (DA31B)

solid wood, shaped polyurethane of different density, polyester fibre cover

#### Service element support

steel

#### Service element top

solid wood or glass

#### **Ferrules**

plastic material

#### Cover

fabric (cannetè profile) or leather

9/22/23

# Technical drawings













9/22/23





















































































































































































## TD23R

## TD23RL







## TD36L