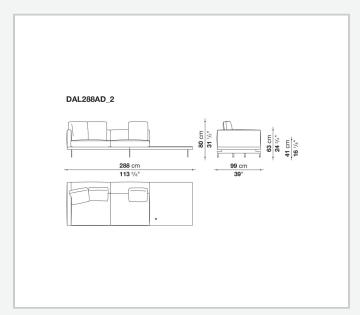

Seat cushion upholstery

shaped polyurethane of different density, sterilized down, polyester fibre cover **Back cushion upholstery** 

sterilized down, polyester fibre cover

#### Top

veneered MDF wood fibre panel

#### Cap

steel

#### Support frame

steel profiles

#### **Armrest support (DA31B)**

aluminium and steel

#### Armrest top (DA31B)

solid wood, shaped polyurethane of different density, polyester fibre cover

#### Service element support

steel

#### Service element top

solid wood or glass

#### **Ferrules**

plastic material

#### Cover

fabric (cannetè profile) or leather

9/22/23

# Technical drawings













9/22/23





















































































































































































## TD23R

## TD23RL







## TD36L