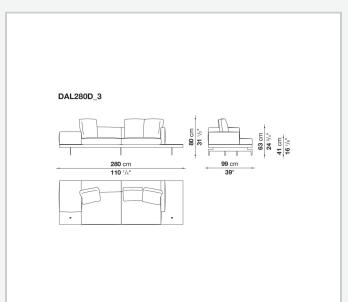

l frame**

tubular steel and steel profiles

#### Seat cushion upholstery

shaped polyurethane of different density, sterilized down, polyester fibre cover **Back cushion upholstery** 

sterilized down, polyester fibre cover

#### Top

veneered MDF wood fibre panel

#### Cap

steel

#### Support frame

steel profiles

#### **Armrest support (DA31B)**

aluminium and steel

#### Armrest top (DA31B)

solid wood, shaped polyurethane of different density, polyester fibre cover

#### Service element support

steel

#### Service element top

solid wood or glass

#### **Ferrules**

plastic material

#### Cover

fabric (cannetè profile) or leather

9/22/23

# Technical drawings













9/22/23





















































































































































































## TD23R

## TD23RL







## TD36L