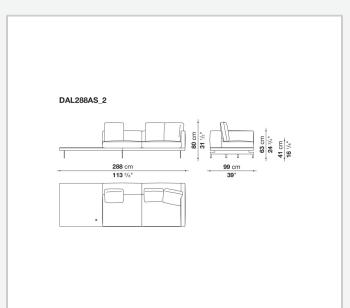

# Seat cushion upholstery

shaped polyurethane of different density, sterilized down, polyester fibre cover **Back cushion upholstery** 

sterilized down, polyester fibre cover

#### Top

veneered MDF wood fibre panel

#### Cap

steel

#### Support frame

steel profiles

#### **Armrest support (DA31B)**

aluminium and steel

#### Armrest top (DA31B)

solid wood, shaped polyurethane of different density, polyester fibre cover

#### Service element support

steel

#### Service element top

solid wood or glass

#### **Ferrules**

plastic material

#### Cover

fabric (cannetè profile) or leather

9/22/23

# Technical drawings













9/22/23





















































































































































































## TD23R

## TD23RL







## TD36L