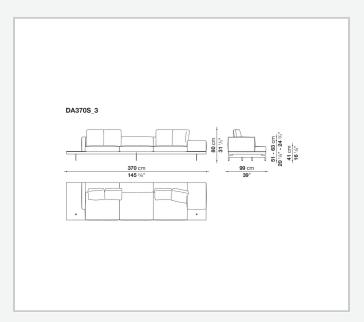

, veneered multi-layered wood panel, solid wood

#### **Back and armrest internal frame**

tubular steel and steel profiles

#### Seat cushion upholstery

shaped polyurethane of different density, sterilized down, polyester fibre cover **Back cushion upholstery** 

sterilized down, polyester fibre cover

#### Top

veneered MDF wood fibre panel

#### Cap

steel

#### Support frame

steel profiles

#### **Armrest support (DA31B)**

aluminium and steel

#### Armrest top (DA31B)

solid wood, shaped polyurethane of different density, polyester fibre cover

#### Service element support

steel

#### Service element top

solid wood or glass

#### **Ferrules**

plastic material

#### Cover

fabric (cannetè profile) or leather

9/22/23

# Technical drawings













9/22/23





















































































































































































## TD23R

## TD23RL







## TD36L