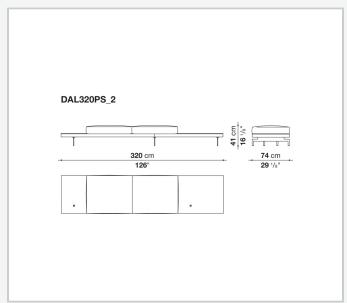

ery

shaped polyurethane of different density, sterilized down, polyester fibre cover **Back cushion upholstery** 

sterilized down, polyester fibre cover

#### Top

veneered MDF wood fibre panel

#### Cap

steel

#### Support frame

steel profiles

#### **Armrest support (DA31B)**

aluminium and steel

#### Armrest top (DA31B)

solid wood, shaped polyurethane of different density, polyester fibre cover

#### Service element support

steel

#### Service element top

solid wood or glass

#### **Ferrules**

plastic material

#### Cover

fabric (cannetè profile) or leather

9/22/23

# Technical drawings













9/22/23





















































































































































































## TD23R

## TD23RL







## TD36L