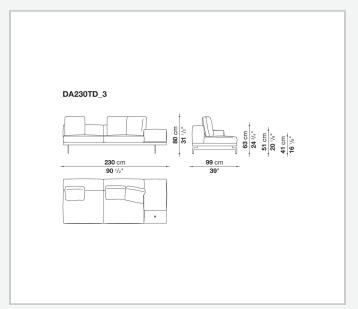

ti-layered wood panel, solid wood

#### **Back and armrest internal frame**

tubular steel and steel profiles

#### Seat cushion upholstery

shaped polyurethane of different density, sterilized down, polyester fibre cover **Back cushion upholstery** 

sterilized down, polyester fibre cover

#### Top

veneered MDF wood fibre panel

#### Cap

steel

#### Support frame

steel profiles

#### **Armrest support (DA31B)**

aluminium and steel

#### Armrest top (DA31B)

solid wood, shaped polyurethane of different density, polyester fibre cover

#### Service element support

steel

#### Service element top

solid wood or glass

#### **Ferrules**

plastic material

#### Cover

fabric (cannetè profile) or leather

9/22/23

# Technical drawings













9/22/23





















































































































































































## TD23R

## TD23RL







## TD36L