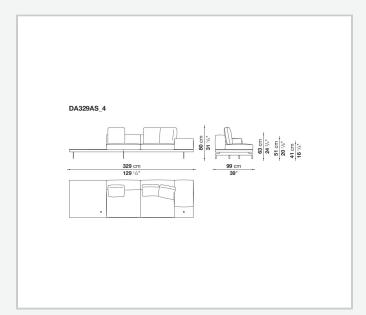

id wood

#### **Back and armrest internal frame**

tubular steel and steel profiles

#### Seat cushion upholstery

shaped polyurethane of different density, sterilized down, polyester fibre cover **Back cushion upholstery** 

sterilized down, polyester fibre cover

#### Top

veneered MDF wood fibre panel

#### Cap

steel

#### Support frame

steel profiles

#### **Armrest support (DA31B)**

aluminium and steel

#### Armrest top (DA31B)

solid wood, shaped polyurethane of different density, polyester fibre cover

#### Service element support

steel

#### Service element top

solid wood or glass

#### **Ferrules**

plastic material

#### Cover

fabric (cannetè profile) or leather

9/22/23

# Technical drawings













9/22/23





















































































































































































## TD23R

## TD23RL







## TD36L