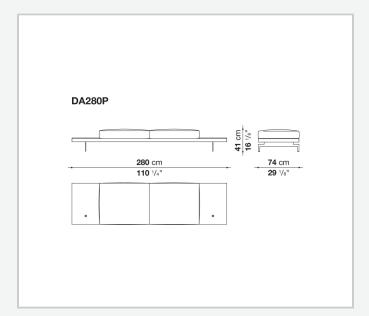

# **Back and armrest internal frame**

tubular steel and steel profiles

#### Seat cushion upholstery

shaped polyurethane of different density, sterilized down, polyester fibre cover **Back cushion upholstery** 

sterilized down, polyester fibre cover

#### Top

veneered MDF wood fibre panel

#### Cap

steel

#### Support frame

steel profiles

#### **Armrest support (DA31B)**

aluminium and steel

#### Armrest top (DA31B)

solid wood, shaped polyurethane of different density, polyester fibre cover

#### Service element support

steel

#### Service element top

solid wood or glass

#### **Ferrules**

plastic material

#### Cover

fabric (cannetè profile) or leather

9/22/23

# Technical drawings













9/22/23





















































































































































































## TD23R

## TD23RL







## TD36L