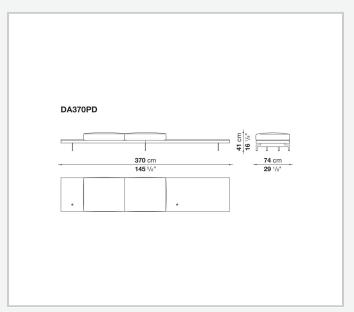

nd armrest internal frame**

tubular steel and steel profiles

#### Seat cushion upholstery

shaped polyurethane of different density, sterilized down, polyester fibre cover **Back cushion upholstery** 

sterilized down, polyester fibre cover

#### Top

veneered MDF wood fibre panel

#### Cap

steel

#### Support frame

steel profiles

#### **Armrest support (DA31B)**

aluminium and steel

#### Armrest top (DA31B)

solid wood, shaped polyurethane of different density, polyester fibre cover

#### Service element support

steel

#### Service element top

solid wood or glass

#### **Ferrules**

plastic material

#### Cover

fabric (cannetè profile) or leather

9/22/23

# Technical drawings













9/22/23





















































































































































































## TD23R

## TD23RL







## TD36L