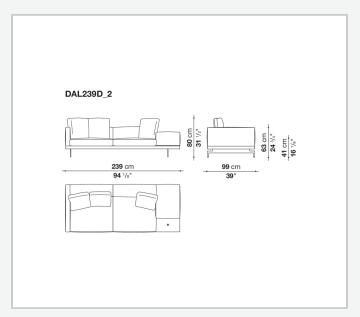

internal frame**

tubular steel and steel profiles

#### Seat cushion upholstery

shaped polyurethane of different density, sterilized down, polyester fibre cover **Back cushion upholstery** 

sterilized down, polyester fibre cover

#### Top

veneered MDF wood fibre panel

#### Cap

steel

#### Support frame

steel profiles

#### **Armrest support (DA31B)**

aluminium and steel

#### Armrest top (DA31B)

solid wood, shaped polyurethane of different density, polyester fibre cover

#### Service element support

steel

#### Service element top

solid wood or glass

#### **Ferrules**

plastic material

#### Cover

fabric (cannetè profile) or leather

9/22/23

# Technical drawings













9/22/23





















































































































































































## TD23R

## TD23RL







## TD36L