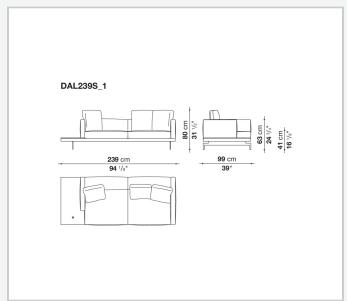

rmrest internal frame**

tubular steel and steel profiles

#### Seat cushion upholstery

shaped polyurethane of different density, sterilized down, polyester fibre cover **Back cushion upholstery** 

sterilized down, polyester fibre cover

#### Top

veneered MDF wood fibre panel

#### Cap

steel

#### Support frame

steel profiles

#### **Armrest support (DA31B)**

aluminium and steel

#### Armrest top (DA31B)

solid wood, shaped polyurethane of different density, polyester fibre cover

#### Service element support

steel

#### Service element top

solid wood or glass

#### **Ferrules**

plastic material

#### Cover

fabric (cannetè profile) or leather

9/22/23

# Technical drawings













9/22/23





















































































































































































## TD23R

## TD23RL







## TD36L