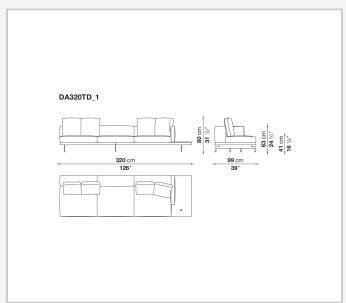

ayered wood panel, solid wood

#### **Back and armrest internal frame**

tubular steel and steel profiles

#### Seat cushion upholstery

shaped polyurethane of different density, sterilized down, polyester fibre cover **Back cushion upholstery** 

sterilized down, polyester fibre cover

#### Top

veneered MDF wood fibre panel

#### Cap

steel

#### Support frame

steel profiles

#### **Armrest support (DA31B)**

aluminium and steel

#### Armrest top (DA31B)

solid wood, shaped polyurethane of different density, polyester fibre cover

#### Service element support

steel

#### Service element top

solid wood or glass

#### **Ferrules**

plastic material

#### Cover

fabric (cannetè profile) or leather

9/22/23

# Technical drawings













9/22/23





















































































































































































## TD23R

## TD23RL







## TD36L