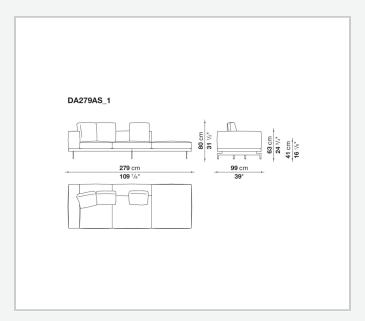

wood panel, solid wood

#### **Back and armrest internal frame**

tubular steel and steel profiles

#### Seat cushion upholstery

shaped polyurethane of different density, sterilized down, polyester fibre cover **Back cushion upholstery** 

sterilized down, polyester fibre cover

#### Top

veneered MDF wood fibre panel

#### Cap

steel

#### Support frame

steel profiles

#### **Armrest support (DA31B)**

aluminium and steel

#### Armrest top (DA31B)

solid wood, shaped polyurethane of different density, polyester fibre cover

#### Service element support

steel

#### Service element top

solid wood or glass

#### **Ferrules**

plastic material

#### Cover

fabric (cannetè profile) or leather

9/22/23

# Technical drawings













9/22/23





















































































































































































## TD23R

## TD23RL







## TD36L