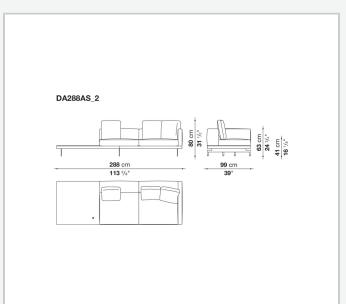

nel, solid wood

#### **Back and armrest internal frame**

tubular steel and steel profiles

#### Seat cushion upholstery

shaped polyurethane of different density, sterilized down, polyester fibre cover **Back cushion upholstery** 

sterilized down, polyester fibre cover

#### Top

veneered MDF wood fibre panel

#### Cap

steel

#### Support frame

steel profiles

#### **Armrest support (DA31B)**

aluminium and steel

#### Armrest top (DA31B)

solid wood, shaped polyurethane of different density, polyester fibre cover

#### Service element support

steel

#### Service element top

solid wood or glass

#### **Ferrules**

plastic material

#### Cover

fabric (cannetè profile) or leather

9/22/23

# Technical drawings













9/22/23





















































































































































































## TD23R

## TD23RL







## TD36L