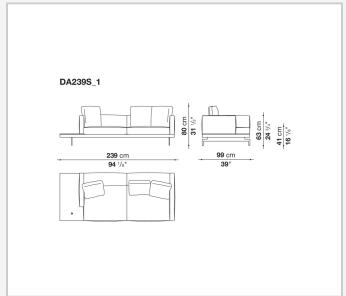

e)** 

tubular steel and steel profiles, veneered multi-layered wood panel, solid wood

#### **Back and armrest internal frame**

tubular steel and steel profiles

#### Seat cushion upholstery

shaped polyurethane of different density, sterilized down, polyester fibre cover **Back cushion upholstery** 

sterilized down, polyester fibre cover

#### Top

veneered MDF wood fibre panel

#### Cap

steel

#### Support frame

steel profiles

#### **Armrest support (DA31B)**

aluminium and steel

#### Armrest top (DA31B)

solid wood, shaped polyurethane of different density, polyester fibre cover

#### Service element support

steel

#### Service element top

solid wood or glass

#### **Ferrules**

plastic material

#### Cover

fabric (cannetè profile) or leather

9/22/23

# Technical drawings













9/22/23





















































































































































































## TD23R

## TD23RL







## TD36L