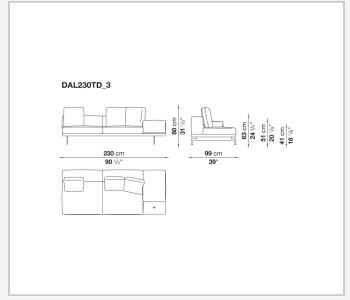

teel profiles

#### Seat cushion upholstery

shaped polyurethane of different density, sterilized down, polyester fibre cover **Back cushion upholstery** 

sterilized down, polyester fibre cover

#### Top

veneered MDF wood fibre panel

#### Cap

steel

#### Support frame

steel profiles

#### **Armrest support (DA31B)**

aluminium and steel

#### Armrest top (DA31B)

solid wood, shaped polyurethane of different density, polyester fibre cover

#### Service element support

steel

#### Service element top

solid wood or glass

#### **Ferrules**

plastic material

#### Cover

fabric (cannetè profile) or leather

9/22/23

# Technical drawings













9/22/23





















































































































































































## TD23R

## TD23RL







## TD36L