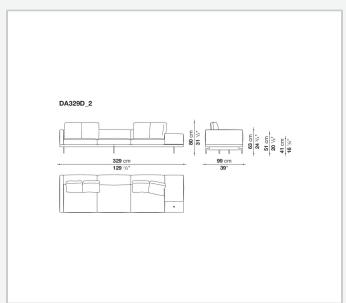

ofiles, veneered multi-layered wood panel, solid wood

#### **Back and armrest internal frame**

tubular steel and steel profiles

#### Seat cushion upholstery

shaped polyurethane of different density, sterilized down, polyester fibre cover **Back cushion upholstery** 

sterilized down, polyester fibre cover

#### Top

veneered MDF wood fibre panel

#### Cap

steel

#### Support frame

steel profiles

#### **Armrest support (DA31B)**

aluminium and steel

#### Armrest top (DA31B)

solid wood, shaped polyurethane of different density, polyester fibre cover

#### Service element support

steel

#### Service element top

solid wood or glass

#### **Ferrules**

plastic material

#### Cover

fabric (cannetè profile) or leather

9/22/23

# Technical drawings













9/22/23





















































































































































































## TD23R

## TD23RL







## TD36L