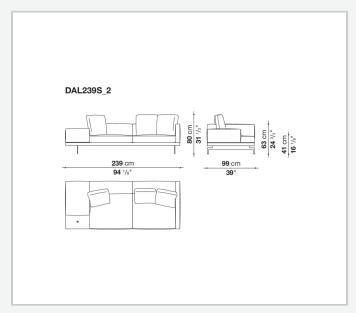

st internal frame**

tubular steel and steel profiles

#### Seat cushion upholstery

shaped polyurethane of different density, sterilized down, polyester fibre cover **Back cushion upholstery** 

sterilized down, polyester fibre cover

#### Top

veneered MDF wood fibre panel

#### Cap

steel

#### Support frame

steel profiles

#### **Armrest support (DA31B)**

aluminium and steel

#### Armrest top (DA31B)

solid wood, shaped polyurethane of different density, polyester fibre cover

#### Service element support

steel

#### Service element top

solid wood or glass

#### **Ferrules**

plastic material

#### Cover

fabric (cannetè profile) or leather

9/22/23

# Technical drawings













9/22/23





















































































































































































## TD23R

## TD23RL







## TD36L