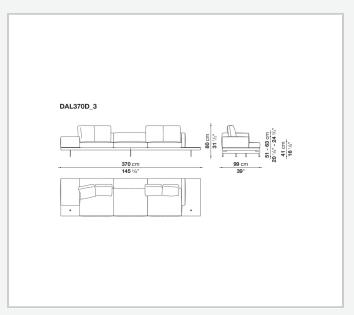

steel and steel profiles

#### Seat cushion upholstery

shaped polyurethane of different density, sterilized down, polyester fibre cover **Back cushion upholstery** 

sterilized down, polyester fibre cover

#### Top

veneered MDF wood fibre panel

#### Cap

steel

#### Support frame

steel profiles

#### **Armrest support (DA31B)**

aluminium and steel

#### Armrest top (DA31B)

solid wood, shaped polyurethane of different density, polyester fibre cover

#### Service element support

steel

#### Service element top

solid wood or glass

#### **Ferrules**

plastic material

#### Cover

fabric (cannetè profile) or leather

9/22/23

# Technical drawings













9/22/23





















































































































































































## TD23R

## TD23RL







## TD36L