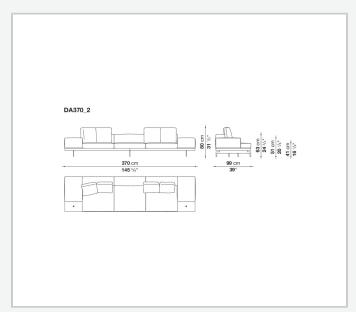

es, veneered multi-layered wood panel, solid wood

#### **Back and armrest internal frame**

tubular steel and steel profiles

#### Seat cushion upholstery

shaped polyurethane of different density, sterilized down, polyester fibre cover **Back cushion upholstery** 

sterilized down, polyester fibre cover

#### Top

veneered MDF wood fibre panel

#### Cap

steel

#### Support frame

steel profiles

#### **Armrest support (DA31B)**

aluminium and steel

#### Armrest top (DA31B)

solid wood, shaped polyurethane of different density, polyester fibre cover

#### Service element support

steel

#### Service element top

solid wood or glass

#### **Ferrules**

plastic material

#### Cover

fabric (cannetè profile) or leather

9/22/23

# Technical drawings













9/22/23





















































































































































































## TD23R

## TD23RL







## TD36L