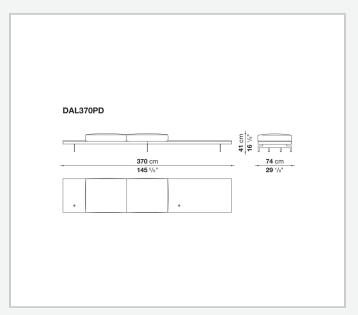

ped polyurethane of different density, sterilized down, polyester fibre cover **Back cushion upholstery** 

sterilized down, polyester fibre cover

#### Top

veneered MDF wood fibre panel

#### Cap

steel

#### Support frame

steel profiles

#### **Armrest support (DA31B)**

aluminium and steel

#### Armrest top (DA31B)

solid wood, shaped polyurethane of different density, polyester fibre cover

#### Service element support

steel

#### Service element top

solid wood or glass

#### **Ferrules**

plastic material

#### Cover

fabric (cannetè profile) or leather

9/22/23

# Technical drawings













9/22/23





















































































































































































## TD23R

## TD23RL







## TD36L