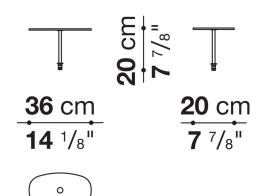

nt density, sterilized down, polyester fibre cover **Back cushion upholstery** 

sterilized down, polyester fibre cover

#### Top

veneered MDF wood fibre panel

#### Cap

steel

#### Support frame

steel profiles

#### **Armrest support (DA31B)**

aluminium and steel

#### Armrest top (DA31B)

solid wood, shaped polyurethane of different density, polyester fibre cover

#### Service element support

steel

#### Service element top

solid wood or glass

#### **Ferrules**

plastic material

#### Cover

fabric (cannetè profile) or leather

9/22/23

# Technical drawings













9/22/23





















































































































































































## TD23R

## TD23RL







## TD36L