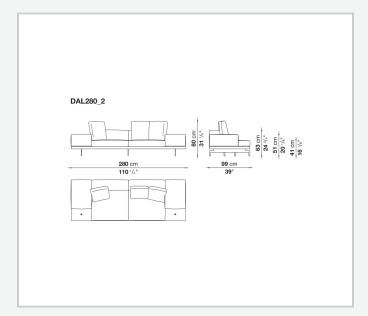

ernal frame**

tubular steel and steel profiles

#### Seat cushion upholstery

shaped polyurethane of different density, sterilized down, polyester fibre cover **Back cushion upholstery** 

sterilized down, polyester fibre cover

#### Top

veneered MDF wood fibre panel

#### Cap

steel

#### Support frame

steel profiles

#### **Armrest support (DA31B)**

aluminium and steel

#### Armrest top (DA31B)

solid wood, shaped polyurethane of different density, polyester fibre cover

#### Service element support

steel

#### Service element top

solid wood or glass

#### **Ferrules**

plastic material

#### Cover

fabric (cannetè profile) or leather

9/22/23

# Technical drawings













9/22/23





















































































































































































## TD23R

## TD23RL







## TD36L