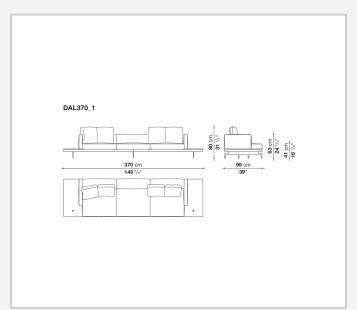

ubular steel and steel profiles

#### Seat cushion upholstery

shaped polyurethane of different density, sterilized down, polyester fibre cover **Back cushion upholstery** 

sterilized down, polyester fibre cover

#### Top

veneered MDF wood fibre panel

#### Cap

steel

#### Support frame

steel profiles

#### **Armrest support (DA31B)**

aluminium and steel

#### Armrest top (DA31B)

solid wood, shaped polyurethane of different density, polyester fibre cover

#### Service element support

steel

#### Service element top

solid wood or glass

#### **Ferrules**

plastic material

#### Cover

fabric (cannetè profile) or leather

9/22/23

# Technical drawings













9/22/23





















































































































































































## TD23R

## TD23RL







## TD36L