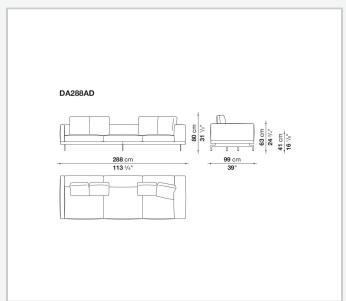

panel, solid wood

#### **Back and armrest internal frame**

tubular steel and steel profiles

#### Seat cushion upholstery

shaped polyurethane of different density, sterilized down, polyester fibre cover **Back cushion upholstery** 

sterilized down, polyester fibre cover

#### Top

veneered MDF wood fibre panel

#### Cap

steel

#### Support frame

steel profiles

#### **Armrest support (DA31B)**

aluminium and steel

#### Armrest top (DA31B)

solid wood, shaped polyurethane of different density, polyester fibre cover

#### Service element support

steel

#### Service element top

solid wood or glass

#### **Ferrules**

plastic material

#### Cover

fabric (cannetè profile) or leather

9/22/23

# Technical drawings













9/22/23





















































































































































































## TD23R

## TD23RL







## TD36L