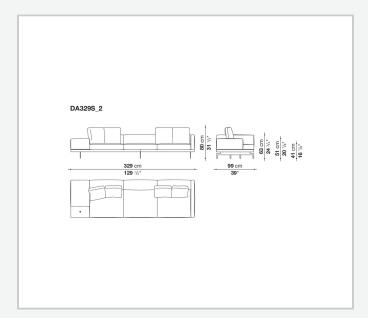

profiles, veneered multi-layered wood panel, solid wood

#### **Back and armrest internal frame**

tubular steel and steel profiles

#### Seat cushion upholstery

shaped polyurethane of different density, sterilized down, polyester fibre cover **Back cushion upholstery** 

sterilized down, polyester fibre cover

#### Top

veneered MDF wood fibre panel

#### Cap

steel

#### Support frame

steel profiles

#### **Armrest support (DA31B)**

aluminium and steel

#### Armrest top (DA31B)

solid wood, shaped polyurethane of different density, polyester fibre cover

#### Service element support

steel

#### Service element top

solid wood or glass

#### **Ferrules**

plastic material

#### Cover

fabric (cannetè profile) or leather

9/22/23

# Technical drawings













9/22/23





















































































































































































## TD23R

## TD23RL







## TD36L