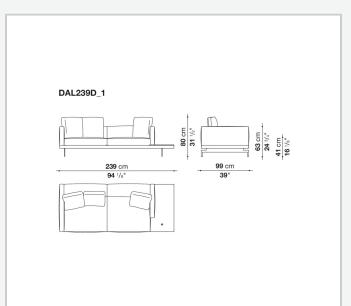

rest internal frame**

tubular steel and steel profiles

#### Seat cushion upholstery

shaped polyurethane of different density, sterilized down, polyester fibre cover **Back cushion upholstery** 

sterilized down, polyester fibre cover

#### Top

veneered MDF wood fibre panel

#### Cap

steel

#### Support frame

steel profiles

#### **Armrest support (DA31B)**

aluminium and steel

#### Armrest top (DA31B)

solid wood, shaped polyurethane of different density, polyester fibre cover

#### Service element support

steel

#### Service element top

solid wood or glass

#### **Ferrules**

plastic material

#### Cover

fabric (cannetè profile) or leather

9/22/23

# Technical drawings













9/22/23





















































































































































































## TD23R

## TD23RL







## TD36L