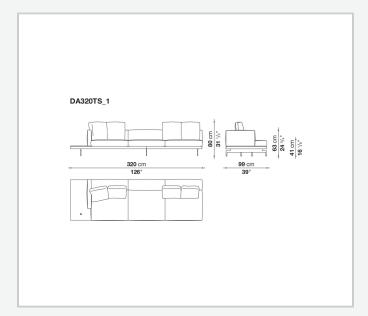

-layered wood panel, solid wood

#### **Back and armrest internal frame**

tubular steel and steel profiles

#### Seat cushion upholstery

shaped polyurethane of different density, sterilized down, polyester fibre cover **Back cushion upholstery** 

sterilized down, polyester fibre cover

#### Top

veneered MDF wood fibre panel

#### Cap

steel

#### Support frame

steel profiles

#### **Armrest support (DA31B)**

aluminium and steel

#### Armrest top (DA31B)

solid wood, shaped polyurethane of different density, polyester fibre cover

#### Service element support

steel

#### Service element top

solid wood or glass

#### **Ferrules**

plastic material

#### Cover

fabric (cannetè profile) or leather

9/22/23

# Technical drawings













9/22/23





















































































































































































## TD23R

## TD23RL







## TD36L