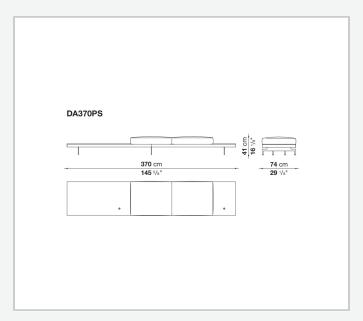

and armrest internal frame**

tubular steel and steel profiles

#### Seat cushion upholstery

shaped polyurethane of different density, sterilized down, polyester fibre cover **Back cushion upholstery** 

sterilized down, polyester fibre cover

#### Top

veneered MDF wood fibre panel

#### Cap

steel

#### Support frame

steel profiles

#### **Armrest support (DA31B)**

aluminium and steel

#### Armrest top (DA31B)

solid wood, shaped polyurethane of different density, polyester fibre cover

#### Service element support

steel

#### Service element top

solid wood or glass

#### **Ferrules**

plastic material

#### Cover

fabric (cannetè profile) or leather

9/22/23

# Technical drawings













9/22/23





















































































































































































## TD23R

## TD23RL







## TD36L