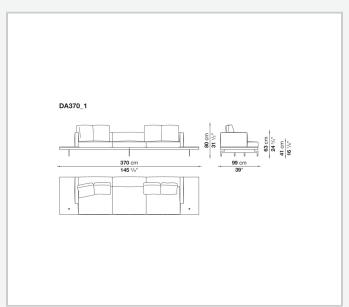

iles, veneered multi-layered wood panel, solid wood

#### **Back and armrest internal frame**

tubular steel and steel profiles

#### Seat cushion upholstery

shaped polyurethane of different density, sterilized down, polyester fibre cover **Back cushion upholstery** 

sterilized down, polyester fibre cover

#### Top

veneered MDF wood fibre panel

#### Cap

steel

#### Support frame

steel profiles

#### **Armrest support (DA31B)**

aluminium and steel

#### Armrest top (DA31B)

solid wood, shaped polyurethane of different density, polyester fibre cover

#### Service element support

steel

#### Service element top

solid wood or glass

#### **Ferrules**

plastic material

#### Cover

fabric (cannetè profile) or leather

9/22/23

# Technical drawings













9/22/23





















































































































































































## TD23R

## TD23RL







## TD36L