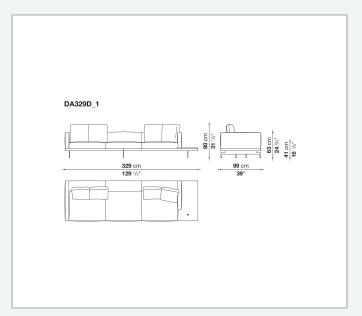

l profiles, veneered multi-layered wood panel, solid wood

#### **Back and armrest internal frame**

tubular steel and steel profiles

#### Seat cushion upholstery

shaped polyurethane of different density, sterilized down, polyester fibre cover **Back cushion upholstery** 

sterilized down, polyester fibre cover

#### Top

veneered MDF wood fibre panel

#### Cap

steel

#### Support frame

steel profiles

#### **Armrest support (DA31B)**

aluminium and steel

#### Armrest top (DA31B)

solid wood, shaped polyurethane of different density, polyester fibre cover

#### Service element support

steel

#### Service element top

solid wood or glass

#### **Ferrules**

plastic material

#### Cover

fabric (cannetè profile) or leather

9/22/23

# Technical drawings













9/22/23





















































































































































































## TD23R

## TD23RL







## TD36L