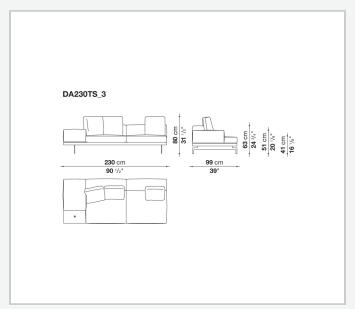

ulti-layered wood panel, solid wood

#### **Back and armrest internal frame**

tubular steel and steel profiles

#### Seat cushion upholstery

shaped polyurethane of different density, sterilized down, polyester fibre cover **Back cushion upholstery** 

sterilized down, polyester fibre cover

#### Top

veneered MDF wood fibre panel

#### Cap

steel

#### Support frame

steel profiles

#### **Armrest support (DA31B)**

aluminium and steel

#### Armrest top (DA31B)

solid wood, shaped polyurethane of different density, polyester fibre cover

#### Service element support

steel

#### Service element top

solid wood or glass

#### **Ferrules**

plastic material

#### Cover

fabric (cannetè profile) or leather

9/22/23

# Technical drawings













9/22/23





















































































































































































## TD23R

## TD23RL







## TD36L