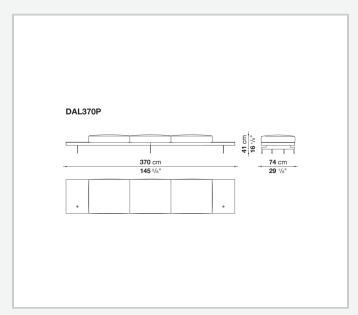

shaped polyurethane of different density, sterilized down, polyester fibre cover **Back cushion upholstery** 

sterilized down, polyester fibre cover

#### Top

veneered MDF wood fibre panel

#### Cap

steel

#### Support frame

steel profiles

#### **Armrest support (DA31B)**

aluminium and steel

#### Armrest top (DA31B)

solid wood, shaped polyurethane of different density, polyester fibre cover

#### Service element support

steel

#### Service element top

solid wood or glass

#### **Ferrules**

plastic material

#### Cover

fabric (cannetè profile) or leather

9/22/23

# Technical drawings













9/22/23





















































































































































































## TD23R

## TD23RL







## TD36L