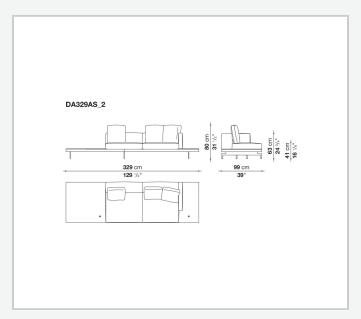

solid wood

#### **Back and armrest internal frame**

tubular steel and steel profiles

#### Seat cushion upholstery

shaped polyurethane of different density, sterilized down, polyester fibre cover **Back cushion upholstery** 

sterilized down, polyester fibre cover

#### Top

veneered MDF wood fibre panel

#### Cap

steel

#### Support frame

steel profiles

#### **Armrest support (DA31B)**

aluminium and steel

#### Armrest top (DA31B)

solid wood, shaped polyurethane of different density, polyester fibre cover

#### Service element support

steel

#### Service element top

solid wood or glass

#### **Ferrules**

plastic material

#### Cover

fabric (cannetè profile) or leather

9/22/23

# Technical drawings













9/22/23





















































































































































































## TD23R

## TD23RL







## TD36L