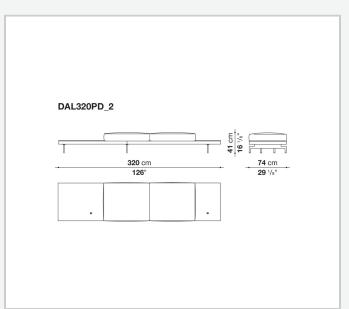

y

shaped polyurethane of different density, sterilized down, polyester fibre cover **Back cushion upholstery** 

sterilized down, polyester fibre cover

#### Top

veneered MDF wood fibre panel

#### Cap

steel

#### Support frame

steel profiles

#### **Armrest support (DA31B)**

aluminium and steel

#### Armrest top (DA31B)

solid wood, shaped polyurethane of different density, polyester fibre cover

#### Service element support

steel

#### Service element top

solid wood or glass

#### **Ferrules**

plastic material

#### Cover

fabric (cannetè profile) or leather

9/22/23

# Technical drawings













9/22/23





















































































































































































## TD23R

## TD23RL







## TD36L