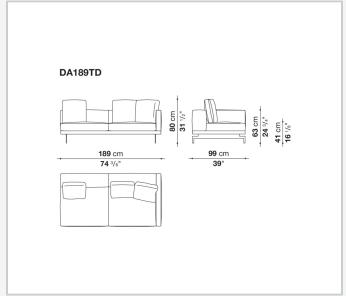

ered multi-layered wood panel, solid wood

#### **Back and armrest internal frame**

tubular steel and steel profiles

#### Seat cushion upholstery

shaped polyurethane of different density, sterilized down, polyester fibre cover **Back cushion upholstery** 

sterilized down, polyester fibre cover

#### Top

veneered MDF wood fibre panel

#### Cap

steel

#### Support frame

steel profiles

#### **Armrest support (DA31B)**

aluminium and steel

#### Armrest top (DA31B)

solid wood, shaped polyurethane of different density, polyester fibre cover

#### Service element support

steel

#### Service element top

solid wood or glass

#### **Ferrules**

plastic material

#### Cover

fabric (cannetè profile) or leather

9/22/23

# Technical drawings













9/22/23





















































































































































































## TD23R

## TD23RL







## TD36L