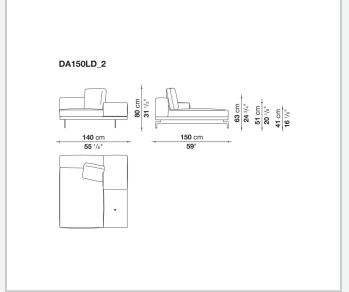

### **Back and armrest internal frame**

tubular steel and steel profiles

#### Seat cushion upholstery

shaped polyurethane of different density, sterilized down, polyester fibre cover **Back cushion upholstery** 

sterilized down, polyester fibre cover

#### Top

veneered MDF wood fibre panel

#### Cap

steel

#### Support frame

steel profiles

#### **Armrest support (DA31B)**

aluminium and steel

#### Armrest top (DA31B)

solid wood, shaped polyurethane of different density, polyester fibre cover

#### Service element support

steel

#### Service element top

solid wood or glass

#### **Ferrules**

plastic material

#### Cover

fabric (cannetè profile) or leather

9/22/23

# Technical drawings













9/22/23





















































































































































































## TD23R

## TD23RL







## TD36L