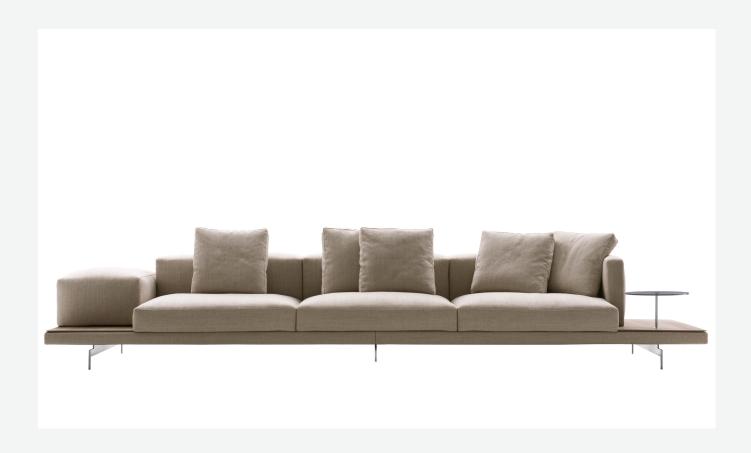

### Description

In the version with a 41 cm seat height, Dock is a collection of upholstered elements with a multiple soul, rendered highly flexible by the countless configurations made possible by the numerous elements included in the collection. This horizontally-spanning project is underscored by a highly textured platform: a dynamic element that extends beyond the sides of the sofa to create a support surface. The slender armrests, available in two depths, are generously padded, just like the backrest. The cushions create a play of sizes and proportions, making it possible to put together double-sided, corner and chaise longue compositions, with or without backrests, suitable for use at the centre of the room or for more traditional solutions. Dock comes with a series of accessories offering a vast array of possibilities: it is possible to insert extra elements between the seat cushions, such as comfortable padded armrests, while functional and supporting elements can be placed on the platform, ensuring further customisation possibilities so as to experience and design the system at will. The base frame is in steel. The body is upholstered in either fabric or leather. Dock also comes in a low version virtually flush with the ground.