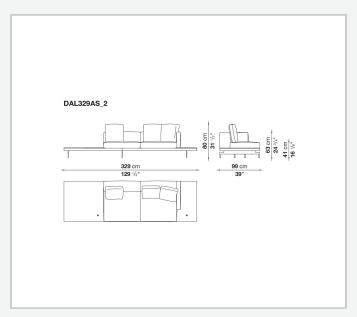

at cushion upholstery

shaped polyurethane of different density, sterilized down, polyester fibre cover **Back cushion upholstery** 

sterilized down, polyester fibre cover

#### Top

veneered MDF wood fibre panel

#### Cap

steel

#### Support frame

steel profiles

#### **Armrest support (DA31B)**

aluminium and steel

#### Armrest top (DA31B)

solid wood, shaped polyurethane of different density, polyester fibre cover

#### Service element support

steel

#### Service element top

solid wood or glass

#### **Ferrules**

plastic material

#### Cover

fabric (cannetè profile) or leather

9/22/23

# Technical drawings













9/22/23





















































































































































































## TD23R

## TD23RL







## TD36L