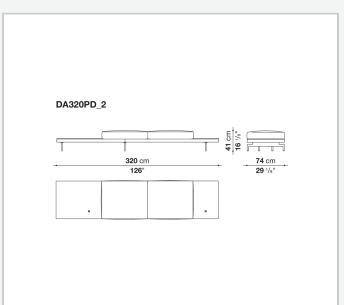

Back and armrest internal frame**

tubular steel and steel profiles

#### Seat cushion upholstery

shaped polyurethane of different density, sterilized down, polyester fibre cover **Back cushion upholstery** 

sterilized down, polyester fibre cover

#### Top

veneered MDF wood fibre panel

#### Cap

steel

#### Support frame

steel profiles

#### **Armrest support (DA31B)**

aluminium and steel

#### Armrest top (DA31B)

solid wood, shaped polyurethane of different density, polyester fibre cover

#### Service element support

steel

#### Service element top

solid wood or glass

#### **Ferrules**

plastic material

#### Cover

fabric (cannetè profile) or leather

9/22/23

# Technical drawings













9/22/23





















































































































































































## TD23R

## TD23RL







## TD36L