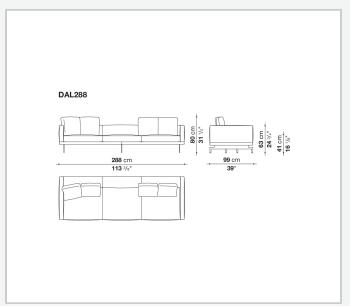

e**

tubular steel and steel profiles

#### Seat cushion upholstery

shaped polyurethane of different density, sterilized down, polyester fibre cover **Back cushion upholstery** 

sterilized down, polyester fibre cover

#### Top

veneered MDF wood fibre panel

#### Cap

steel

#### Support frame

steel profiles

#### **Armrest support (DA31B)**

aluminium and steel

#### Armrest top (DA31B)

solid wood, shaped polyurethane of different density, polyester fibre cover

#### Service element support

steel

#### Service element top

solid wood or glass

#### **Ferrules**

plastic material

#### Cover

fabric (cannetè profile) or leather

9/22/23

# Technical drawings













9/22/23





















































































































































































## TD23R

## TD23RL







## TD36L