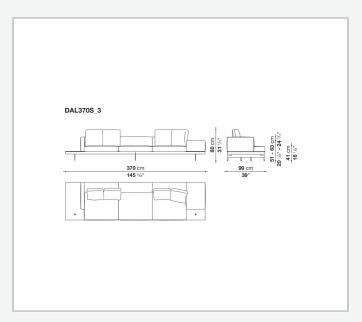

ar steel and steel profiles

#### Seat cushion upholstery

shaped polyurethane of different density, sterilized down, polyester fibre cover **Back cushion upholstery** 

sterilized down, polyester fibre cover

#### Top

veneered MDF wood fibre panel

#### Cap

steel

#### Support frame

steel profiles

#### **Armrest support (DA31B)**

aluminium and steel

#### Armrest top (DA31B)

solid wood, shaped polyurethane of different density, polyester fibre cover

#### Service element support

steel

#### Service element top

solid wood or glass

#### **Ferrules**

plastic material

#### Cover

fabric (cannetè profile) or leather

9/22/23

# Technical drawings













9/22/23





















































































































































































## TD23R

## TD23RL







## TD36L