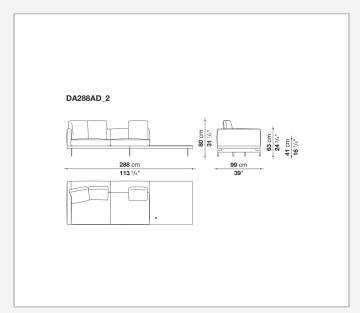

l, solid wood

#### **Back and armrest internal frame**

tubular steel and steel profiles

#### Seat cushion upholstery

shaped polyurethane of different density, sterilized down, polyester fibre cover **Back cushion upholstery** 

sterilized down, polyester fibre cover

#### Top

veneered MDF wood fibre panel

#### Cap

steel

#### Support frame

steel profiles

#### **Armrest support (DA31B)**

aluminium and steel

#### Armrest top (DA31B)

solid wood, shaped polyurethane of different density, polyester fibre cover

#### Service element support

steel

#### Service element top

solid wood or glass

#### **Ferrules**

plastic material

#### Cover

fabric (cannetè profile) or leather

9/22/23

# Technical drawings













9/22/23





















































































































































































## TD23R

## TD23RL







## TD36L