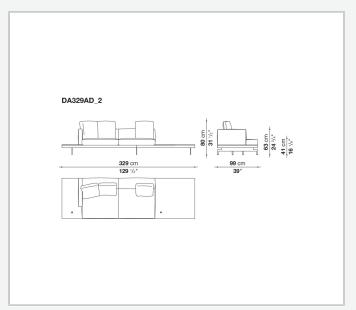

olid wood

#### **Back and armrest internal frame**

tubular steel and steel profiles

#### Seat cushion upholstery

shaped polyurethane of different density, sterilized down, polyester fibre cover **Back cushion upholstery** 

sterilized down, polyester fibre cover

#### Top

veneered MDF wood fibre panel

#### Cap

steel

#### Support frame

steel profiles

#### **Armrest support (DA31B)**

aluminium and steel

#### Armrest top (DA31B)

solid wood, shaped polyurethane of different density, polyester fibre cover

#### Service element support

steel

#### Service element top

solid wood or glass

#### **Ferrules**

plastic material

#### Cover

fabric (cannetè profile) or leather

9/22/23

# Technical drawings













9/22/23





















































































































































































## TD23R

## TD23RL







## TD36L