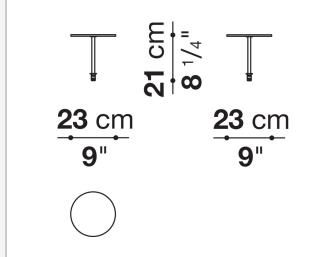

ferent density, sterilized down, polyester fibre cover **Back cushion upholstery** 

sterilized down, polyester fibre cover

#### Top

veneered MDF wood fibre panel

#### Cap

steel

#### Support frame

steel profiles

#### **Armrest support (DA31B)**

aluminium and steel

#### Armrest top (DA31B)

solid wood, shaped polyurethane of different density, polyester fibre cover

#### Service element support

steel

#### Service element top

solid wood or glass

#### **Ferrules**

plastic material

#### Cover

fabric (cannetè profile) or leather

9/22/23

# Technical drawings













9/22/23





















































































































































































## TD23R

## TD23RL







## TD36L