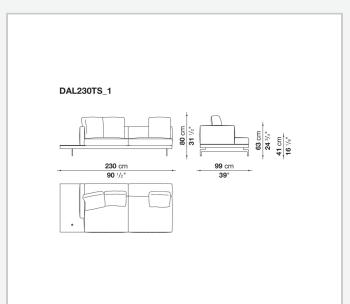

and steel profiles

#### Seat cushion upholstery

shaped polyurethane of different density, sterilized down, polyester fibre cover **Back cushion upholstery** 

sterilized down, polyester fibre cover

#### Top

veneered MDF wood fibre panel

#### Cap

steel

#### Support frame

steel profiles

#### **Armrest support (DA31B)**

aluminium and steel

#### Armrest top (DA31B)

solid wood, shaped polyurethane of different density, polyester fibre cover

#### Service element support

steel

#### Service element top

solid wood or glass

#### **Ferrules**

plastic material

#### Cover

fabric (cannetè profile) or leather

9/22/23

# Technical drawings













9/22/23





















































































































































































## TD23R

## TD23RL







## TD36L