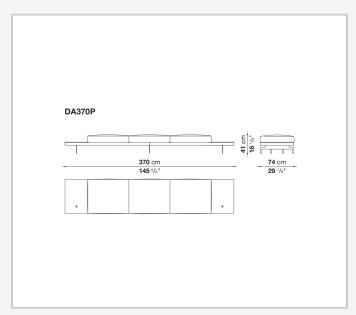

ck and armrest internal frame**

tubular steel and steel profiles

#### Seat cushion upholstery

shaped polyurethane of different density, sterilized down, polyester fibre cover **Back cushion upholstery** 

sterilized down, polyester fibre cover

#### Top

veneered MDF wood fibre panel

#### Cap

steel

#### Support frame

steel profiles

#### **Armrest support (DA31B)**

aluminium and steel

#### Armrest top (DA31B)

solid wood, shaped polyurethane of different density, polyester fibre cover

#### Service element support

steel

#### Service element top

solid wood or glass

#### **Ferrules**

plastic material

#### Cover

fabric (cannetè profile) or leather

9/22/23

# Technical drawings













9/22/23





















































































































































































## TD23R

## TD23RL







## TD36L