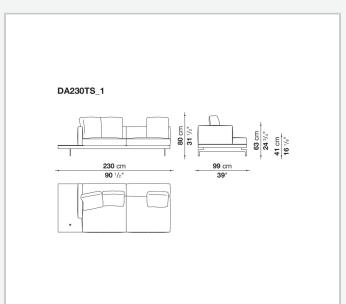

ed multi-layered wood panel, solid wood

#### **Back and armrest internal frame**

tubular steel and steel profiles

#### Seat cushion upholstery

shaped polyurethane of different density, sterilized down, polyester fibre cover **Back cushion upholstery** 

sterilized down, polyester fibre cover

#### Top

veneered MDF wood fibre panel

#### Cap

steel

#### Support frame

steel profiles

#### **Armrest support (DA31B)**

aluminium and steel

#### Armrest top (DA31B)

solid wood, shaped polyurethane of different density, polyester fibre cover

#### Service element support

steel

#### Service element top

solid wood or glass

#### **Ferrules**

plastic material

#### Cover

fabric (cannetè profile) or leather

9/22/23

# Technical drawings













9/22/23





















































































































































































## TD23R

## TD23RL







## TD36L