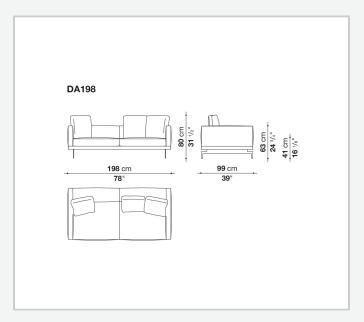

ase)** 

tubular steel and steel profiles, veneered multi-layered wood panel, solid wood

#### **Back and armrest internal frame**

tubular steel and steel profiles

#### Seat cushion upholstery

shaped polyurethane of different density, sterilized down, polyester fibre cover **Back cushion upholstery** 

sterilized down, polyester fibre cover

#### Top

veneered MDF wood fibre panel

#### Cap

steel

#### Support frame

steel profiles

#### **Armrest support (DA31B)**

aluminium and steel

#### Armrest top (DA31B)

solid wood, shaped polyurethane of different density, polyester fibre cover

#### Service element support

steel

#### Service element top

solid wood or glass

#### **Ferrules**

plastic material

#### Cover

fabric (cannetè profile) or leather

9/22/23

# Technical drawings













9/22/23





















































































































































































## TD23R

## TD23RL







## TD36L