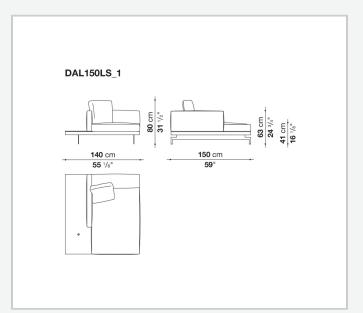

on upholstery

shaped polyurethane of different density, sterilized down, polyester fibre cover **Back cushion upholstery** 

sterilized down, polyester fibre cover

#### Top

veneered MDF wood fibre panel

#### Cap

steel

#### Support frame

steel profiles

#### **Armrest support (DA31B)**

aluminium and steel

#### Armrest top (DA31B)

solid wood, shaped polyurethane of different density, polyester fibre cover

#### Service element support

steel

#### Service element top

solid wood or glass

#### **Ferrules**

plastic material

#### Cover

fabric (cannetè profile) or leather

9/22/23

# Technical drawings













9/22/23





















































































































































































## TD23R

## TD23RL







## TD36L