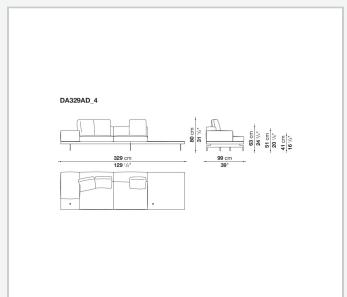

wood

#### **Back and armrest internal frame**

tubular steel and steel profiles

#### Seat cushion upholstery

shaped polyurethane of different density, sterilized down, polyester fibre cover **Back cushion upholstery** 

sterilized down, polyester fibre cover

#### Top

veneered MDF wood fibre panel

#### Cap

steel

#### Support frame

steel profiles

#### **Armrest support (DA31B)**

aluminium and steel

#### Armrest top (DA31B)

solid wood, shaped polyurethane of different density, polyester fibre cover

#### Service element support

steel

#### Service element top

solid wood or glass

#### **Ferrules**

plastic material

#### Cover

fabric (cannetè profile) or leather

9/22/23

# Technical drawings













9/22/23





















































































































































































## TD23R

## TD23RL







## TD36L