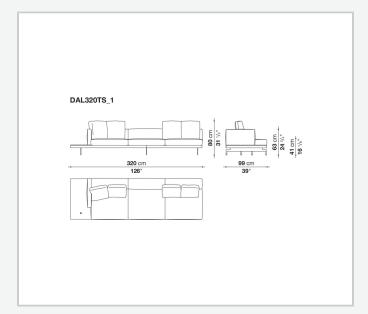

el profiles

#### Seat cushion upholstery

shaped polyurethane of different density, sterilized down, polyester fibre cover **Back cushion upholstery** 

sterilized down, polyester fibre cover

#### Top

veneered MDF wood fibre panel

#### Cap

steel

#### Support frame

steel profiles

#### **Armrest support (DA31B)**

aluminium and steel

#### Armrest top (DA31B)

solid wood, shaped polyurethane of different density, polyester fibre cover

#### Service element support

steel

#### Service element top

solid wood or glass

#### **Ferrules**

plastic material

#### Cover

fabric (cannetè profile) or leather

9/22/23

# Technical drawings













9/22/23





















































































































































































## TD23R

## TD23RL







## TD36L