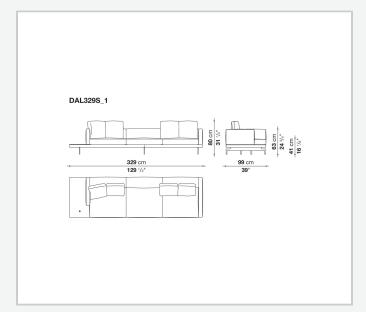

*

tubular steel and steel profiles

#### Seat cushion upholstery

shaped polyurethane of different density, sterilized down, polyester fibre cover **Back cushion upholstery** 

sterilized down, polyester fibre cover

#### Top

veneered MDF wood fibre panel

#### Cap

steel

#### Support frame

steel profiles

#### **Armrest support (DA31B)**

aluminium and steel

#### Armrest top (DA31B)

solid wood, shaped polyurethane of different density, polyester fibre cover

#### Service element support

steel

#### Service element top

solid wood or glass

#### **Ferrules**

plastic material

#### Cover

fabric (cannetè profile) or leather

9/22/23

# Technical drawings













9/22/23





















































































































































































## TD23R

## TD23RL







## TD36L