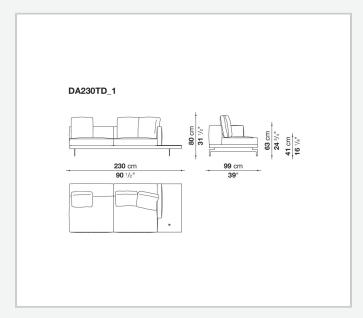

multi-layered wood panel, solid wood

#### **Back and armrest internal frame**

tubular steel and steel profiles

#### Seat cushion upholstery

shaped polyurethane of different density, sterilized down, polyester fibre cover **Back cushion upholstery** 

sterilized down, polyester fibre cover

#### Top

veneered MDF wood fibre panel

#### Cap

steel

#### Support frame

steel profiles

#### **Armrest support (DA31B)**

aluminium and steel

#### Armrest top (DA31B)

solid wood, shaped polyurethane of different density, polyester fibre cover

#### Service element support

steel

#### Service element top

solid wood or glass

#### **Ferrules**

plastic material

#### Cover

fabric (cannetè profile) or leather

9/22/23

# Technical drawings













9/22/23





















































































































































































## TD23R

## TD23RL







## TD36L