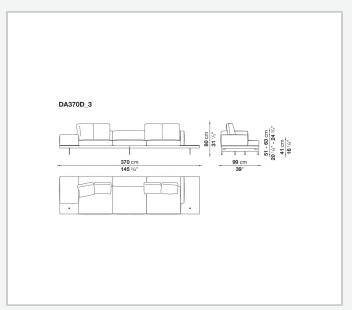

veneered multi-layered wood panel, solid wood

#### **Back and armrest internal frame**

tubular steel and steel profiles

#### Seat cushion upholstery

shaped polyurethane of different density, sterilized down, polyester fibre cover **Back cushion upholstery** 

sterilized down, polyester fibre cover

#### Top

veneered MDF wood fibre panel

#### Cap

steel

#### Support frame

steel profiles

#### **Armrest support (DA31B)**

aluminium and steel

#### Armrest top (DA31B)

solid wood, shaped polyurethane of different density, polyester fibre cover

#### Service element support

steel

#### Service element top

solid wood or glass

#### **Ferrules**

plastic material

#### Cover

fabric (cannetè profile) or leather

9/22/23

# Technical drawings













9/22/23





















































































































































































## TD23R

## TD23RL







## TD36L