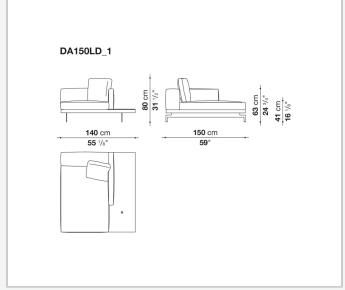

d

#### **Back and armrest internal frame**

tubular steel and steel profiles

#### Seat cushion upholstery

shaped polyurethane of different density, sterilized down, polyester fibre cover **Back cushion upholstery** 

sterilized down, polyester fibre cover

#### Top

veneered MDF wood fibre panel

#### Cap

steel

#### Support frame

steel profiles

#### **Armrest support (DA31B)**

aluminium and steel

#### Armrest top (DA31B)

solid wood, shaped polyurethane of different density, polyester fibre cover

#### Service element support

steel

#### Service element top

solid wood or glass

#### **Ferrules**

plastic material

#### Cover

fabric (cannetè profile) or leather

9/22/23

# Technical drawings













9/22/23





















































































































































































## TD23R

## TD23RL







## TD36L