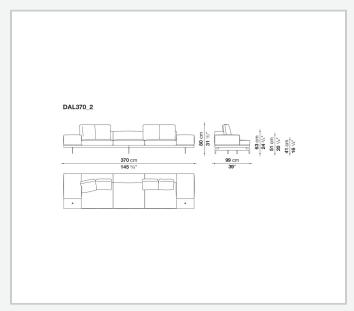

ular steel and steel profiles

#### Seat cushion upholstery

shaped polyurethane of different density, sterilized down, polyester fibre cover **Back cushion upholstery** 

sterilized down, polyester fibre cover

#### Top

veneered MDF wood fibre panel

#### Cap

steel

#### Support frame

steel profiles

#### **Armrest support (DA31B)**

aluminium and steel

#### Armrest top (DA31B)

solid wood, shaped polyurethane of different density, polyester fibre cover

#### Service element support

steel

#### Service element top

solid wood or glass

#### **Ferrules**

plastic material

#### Cover

fabric (cannetè profile) or leather

9/22/23

# Technical drawings













9/22/23





















































































































































































## TD23R

## TD23RL







## TD36L