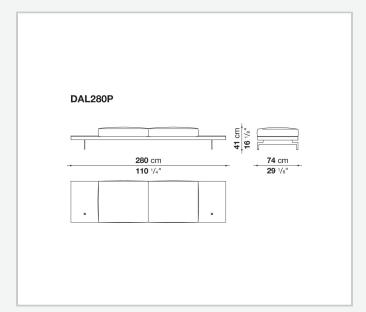

stery

shaped polyurethane of different density, sterilized down, polyester fibre cover **Back cushion upholstery** 

sterilized down, polyester fibre cover

#### Top

veneered MDF wood fibre panel

#### Cap

steel

#### Support frame

steel profiles

#### **Armrest support (DA31B)**

aluminium and steel

#### Armrest top (DA31B)

solid wood, shaped polyurethane of different density, polyester fibre cover

#### Service element support

steel

#### Service element top

solid wood or glass

#### **Ferrules**

plastic material

#### Cover

fabric (cannetè profile) or leather

9/22/23

# Technical drawings













9/22/23





















































































































































































## TD23R

## TD23RL







## TD36L