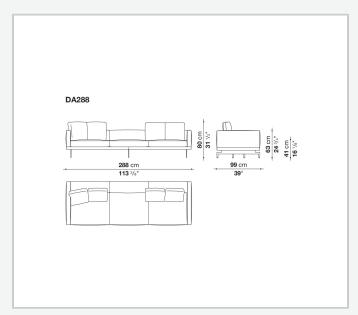

steel profiles, veneered multi-layered wood panel, solid wood

#### **Back and armrest internal frame**

tubular steel and steel profiles

#### Seat cushion upholstery

shaped polyurethane of different density, sterilized down, polyester fibre cover **Back cushion upholstery** 

sterilized down, polyester fibre cover

#### Top

veneered MDF wood fibre panel

#### Cap

steel

#### Support frame

steel profiles

#### **Armrest support (DA31B)**

aluminium and steel

#### Armrest top (DA31B)

solid wood, shaped polyurethane of different density, polyester fibre cover

#### Service element support

steel

#### Service element top

solid wood or glass

#### **Ferrules**

plastic material

#### Cover

fabric (cannetè profile) or leather

9/22/23

# Technical drawings













9/22/23





















































































































































































## TD23R

## TD23RL







## TD36L