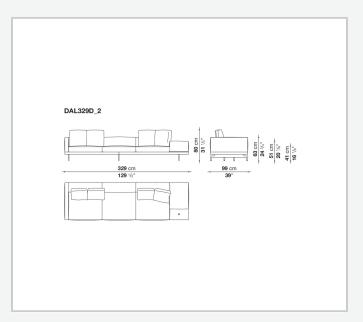

ame**

tubular steel and steel profiles

#### Seat cushion upholstery

shaped polyurethane of different density, sterilized down, polyester fibre cover **Back cushion upholstery** 

sterilized down, polyester fibre cover

#### Top

veneered MDF wood fibre panel

#### Cap

steel

#### Support frame

steel profiles

#### **Armrest support (DA31B)**

aluminium and steel

#### Armrest top (DA31B)

solid wood, shaped polyurethane of different density, polyester fibre cover

#### Service element support

steel

#### Service element top

solid wood or glass

#### **Ferrules**

plastic material

#### Cover

fabric (cannetè profile) or leather

9/22/23

# Technical drawings













9/22/23





















































































































































































## TD23R

## TD23RL







## TD36L