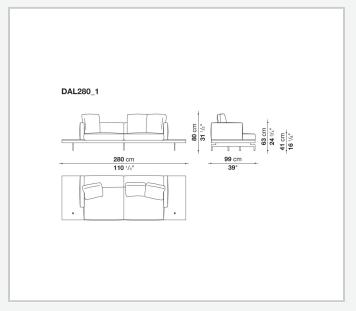

nternal frame**

tubular steel and steel profiles

#### Seat cushion upholstery

shaped polyurethane of different density, sterilized down, polyester fibre cover **Back cushion upholstery** 

sterilized down, polyester fibre cover

#### Top

veneered MDF wood fibre panel

#### Cap

steel

#### Support frame

steel profiles

#### **Armrest support (DA31B)**

aluminium and steel

#### Armrest top (DA31B)

solid wood, shaped polyurethane of different density, polyester fibre cover

#### Service element support

steel

#### Service element top

solid wood or glass

#### **Ferrules**

plastic material

#### Cover

fabric (cannetè profile) or leather

9/22/23

# Technical drawings













9/22/23





















































































































































































## TD23R

## TD23RL







## TD36L