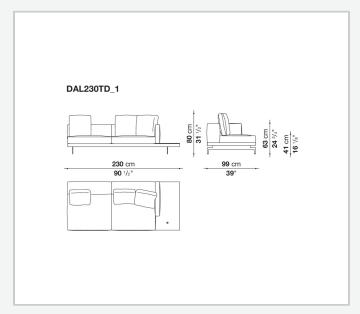

nd steel profiles

#### Seat cushion upholstery

shaped polyurethane of different density, sterilized down, polyester fibre cover **Back cushion upholstery** 

sterilized down, polyester fibre cover

#### Top

veneered MDF wood fibre panel

#### Cap

steel

#### Support frame

steel profiles

#### **Armrest support (DA31B)**

aluminium and steel

#### Armrest top (DA31B)

solid wood, shaped polyurethane of different density, polyester fibre cover

#### Service element support

steel

#### Service element top

solid wood or glass

#### **Ferrules**

plastic material

#### Cover

fabric (cannetè profile) or leather

9/22/23

# Technical drawings













9/22/23





















































































































































































## TD23R

## TD23RL







## TD36L