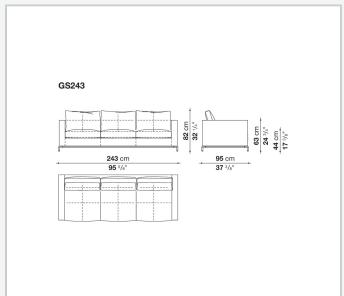

nio Citterio** 



## Description

Designed for the contract sector, George is a comfortable seating range with a higher formal seat height. The collection consists of two-seater and three-seater sofas, as well as an armchair available in two sizes, covered in either fabric or leather.

### Technical information

9/22/23

#### **Internal frame**

tubular steel and steel profiles

#### Internal frame upholstery

Bayfit® flexible cold shaped polyurethane foam, polyester fibre cover

#### **Cushion upholstery**

shaped polyurethane of different density, polyester fibre, cover in polyester fibre and cotton

#### **Support frame**

die-cast aluminium and extrusions

#### **Ferrules**

thermoplastic material

#### Cover

fabric or leather in limited categories

9/22/23

## Technical drawings





9/22/23