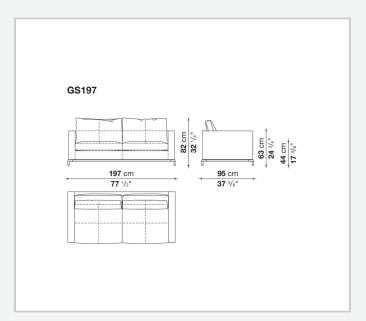

tonio Citterio** 



## Description

Designed for the contract sector, George is a comfortable seating range with a higher formal seat height. The collection consists of two-seater and three-seater sofas, as well as an armchair available in two sizes, covered in either fabric or leather.

### Technical information

9/22/23

#### **Internal frame**

tubular steel and steel profiles

#### Internal frame upholstery

Bayfit® flexible cold shaped polyurethane foam, polyester fibre cover

#### **Cushion upholstery**

shaped polyurethane of different density, polyester fibre, cover in polyester fibre and cotton

#### **Support frame**

die-cast aluminium and extrusions

#### **Ferrules**

thermoplastic material

#### Cover

fabric or leather in limited categories

9/22/23

## Technical drawings





9/22/23