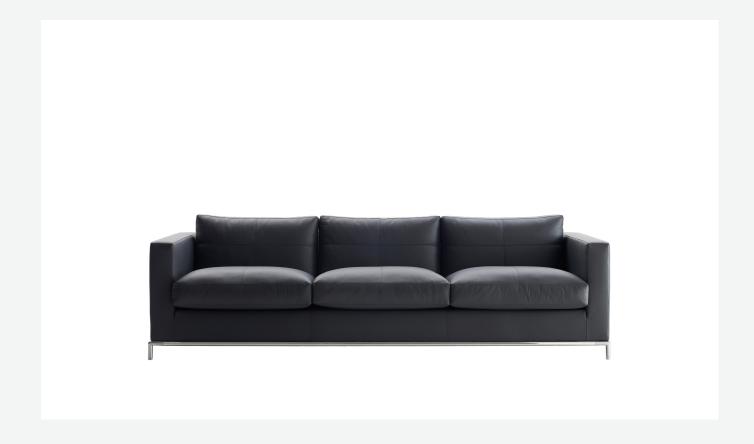

## Description

Designed for the contract sector, George is a comfortable seating range with a higher formal seat height. The collection consists of two-seater and three-seater sofas, as well as an armchair available in two sizes, covered in either fabric or leather.