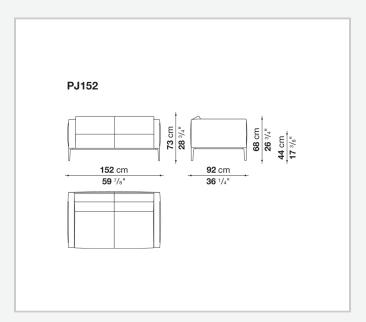

liness, the Jean sofa stands out for its integrated cushions that create a highly architectural look, perfect for use in the contract furniture sector. It comes in a two-seater and three-seater version, upholstered in fabric or leather and with support frame in aluminium.

### Technical information

9/22/23

#### **Internal frame**

tubular steel and steel profiles

#### Internal frame upholstery

Bayfit® flexible cold shaped polyurethane foam, shaped polyurethane, polyester fibre cover

#### Seat cushion upholstery

shaped polyurethane, polyester fibre, cotton cover

#### **Back cushion upholstery**

sterilized down, polyester fibre, cotton cover

#### **Support frame**

die-cast aluminium and extrusions

#### Cover

fabric or leather in limited categories

9/22/23

# Technical drawings





9/22/23