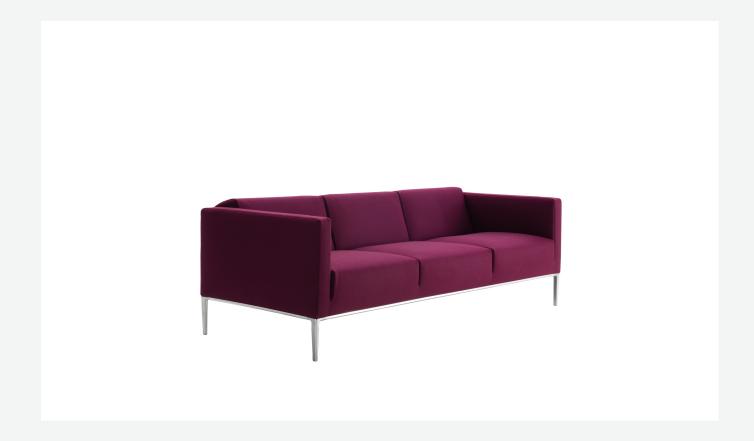

### Description

Sophisticated in its absolute formal cleanliness, the Jean sofa stands out for its integrated cushions that create a highly architectural look, perfect for use in the contract furniture sector. It comes in a two-seater and three-seater version, upholstered in fabric or leather and with support frame in aluminium.