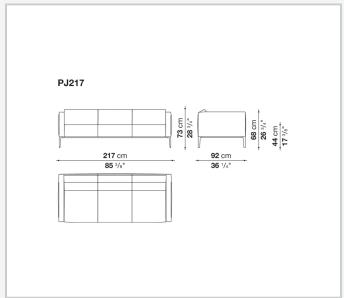

ness, the Jean sofa stands out for its integrated cushions that create a highly architectural look, perfect for use in the contract furniture sector. It comes in a two-seater and three-seater version, upholstered in fabric or leather and with support frame in aluminium.

### Technical information

9/22/23

#### **Internal frame**

tubular steel and steel profiles

#### Internal frame upholstery

Bayfit® flexible cold shaped polyurethane foam, shaped polyurethane, polyester fibre cover

#### Seat cushion upholstery

shaped polyurethane, polyester fibre, cotton cover

#### **Back cushion upholstery**

sterilized down, polyester fibre, cotton cover

#### **Support frame**

die-cast aluminium and extrusions

#### Cover

fabric or leather in limited categories

9/22/23

# Technical drawings





9/22/23