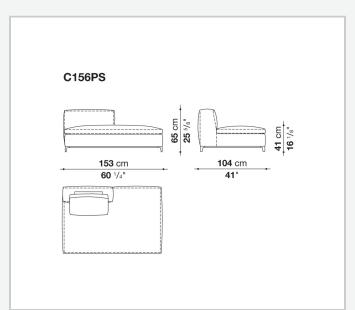

olyurethane foam, polyester fibre, polyester fibre cover **Seat internal frame** 

tubular steel and steel profiles, multi-layered wood panel, shaped polyurethane

### Seat cushion upholstery

shaped polyurethane of different density, sterilized down, polyester fibre cover

#### Back cushion (C65C-C50C)

down feather and polyurethane section, box style typology

#### **Back cushion with roller (C65CP-C50CP)**

down feather, polyurethane section and polyester fibre, box style and roller typology **Support (FA-FB)** 

visco-elastic polyurethane, polyester fibre cover

#### **Support frame**

die-cast aluminium and extrusions

#### **Ferrules**

thermoplastic material

#### Cover

fabric or leather

9/23/23

# Technical drawings













3 9/23/23