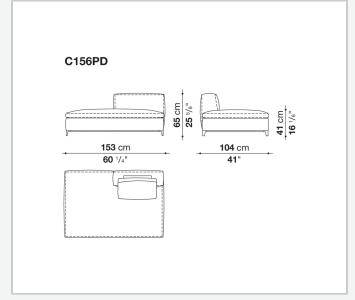

yurethane foam, polyester fibre, polyester fibre cover **Seat internal frame** 

tubular steel and steel profiles, multi-layered wood panel, shaped polyurethane

### Seat cushion upholstery

shaped polyurethane of different density, sterilized down, polyester fibre cover

#### Back cushion (C65C-C50C)

down feather and polyurethane section, box style typology

#### **Back cushion with roller (C65CP-C50CP)**

down feather, polyurethane section and polyester fibre, box style and roller typology **Support (FA-FB)** 

visco-elastic polyurethane, polyester fibre cover

#### **Support frame**

die-cast aluminium and extrusions

#### **Ferrules**

thermoplastic material

#### Cover

fabric or leather

9/23/23

# Technical drawings













3 9/23/23