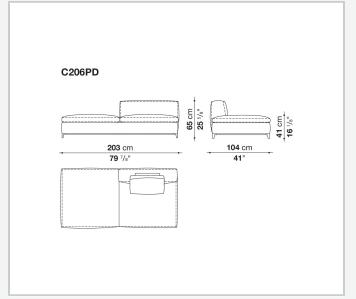

thane foam, polyester fibre, polyester fibre cover **Seat internal frame** 

tubular steel and steel profiles, multi-layered wood panel, shaped polyurethane

### Seat cushion upholstery

shaped polyurethane of different density, sterilized down, polyester fibre cover

#### Back cushion (C65C-C50C)

down feather and polyurethane section, box style typology

#### **Back cushion with roller (C65CP-C50CP)**

down feather, polyurethane section and polyester fibre, box style and roller typology **Support (FA-FB)** 

visco-elastic polyurethane, polyester fibre cover

#### **Support frame**

die-cast aluminium and extrusions

#### **Ferrules**

thermoplastic material

#### Cover

fabric or leather

9/23/23

# Technical drawings













3 9/23/23