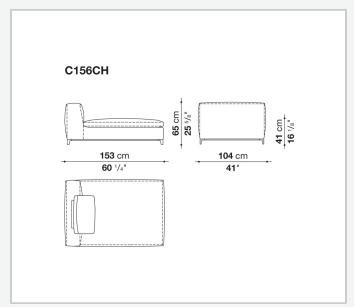

, polyester fibre, polyester fibre cover **Seat internal frame** 

tubular steel and steel profiles, multi-layered wood panel, shaped polyurethane

### Seat cushion upholstery

shaped polyurethane of different density, sterilized down, polyester fibre cover

#### Back cushion (C65C-C50C)

down feather and polyurethane section, box style typology

#### **Back cushion with roller (C65CP-C50CP)**

down feather, polyurethane section and polyester fibre, box style and roller typology **Support (FA-FB)** 

visco-elastic polyurethane, polyester fibre cover

#### **Support frame**

die-cast aluminium and extrusions

#### **Ferrules**

thermoplastic material

#### Cover

fabric or leather

9/23/23

# Technical drawings













3 9/23/23