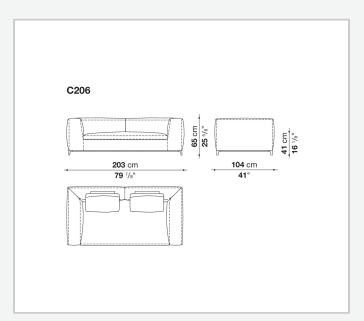

old shaped polyurethane foam, polyester fibre, polyester fibre cover **Seat internal frame** 

tubular steel and steel profiles, multi-layered wood panel, shaped polyurethane

### Seat cushion upholstery

shaped polyurethane of different density, sterilized down, polyester fibre cover

#### Back cushion (C65C-C50C)

down feather and polyurethane section, box style typology

#### **Back cushion with roller (C65CP-C50CP)**

down feather, polyurethane section and polyester fibre, box style and roller typology **Support (FA-FB)** 

visco-elastic polyurethane, polyester fibre cover

#### **Support frame**

die-cast aluminium and extrusions

#### **Ferrules**

thermoplastic material

#### Cover

fabric or leather

9/23/23

# Technical drawings













3 9/23/23