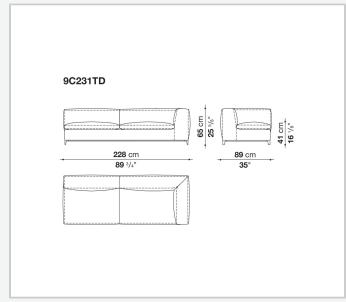

it® flexible cold shaped polyurethane foam, polyester fibre, polyester fibre cover **Seat internal frame** 

tubular steel and steel profiles, multi-layered wood panel, shaped polyurethane

### Seat cushion upholstery

shaped polyurethane of different density, sterilized down, polyester fibre cover

#### Back cushion (C65C-C50C)

down feather and polyurethane section, box style typology

#### **Back cushion with roller (C65CP-C50CP)**

down feather, polyurethane section and polyester fibre, box style and roller typology **Support (FA-FB)** 

visco-elastic polyurethane, polyester fibre cover

#### **Support frame**

die-cast aluminium and extrusions

#### **Ferrules**

thermoplastic material

#### Cover

fabric or leather

9/23/23

# Technical drawings













3 9/23/23