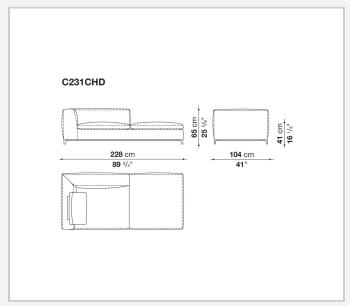

r fibre, polyester fibre cover **Seat internal frame** 

tubular steel and steel profiles, multi-layered wood panel, shaped polyurethane

### Seat cushion upholstery

shaped polyurethane of different density, sterilized down, polyester fibre cover

#### Back cushion (C65C-C50C)

down feather and polyurethane section, box style typology

#### **Back cushion with roller (C65CP-C50CP)**

down feather, polyurethane section and polyester fibre, box style and roller typology **Support (FA-FB)** 

visco-elastic polyurethane, polyester fibre cover

#### **Support frame**

die-cast aluminium and extrusions

#### **Ferrules**

thermoplastic material

#### Cover

fabric or leather

9/23/23

# Technical drawings













3 9/23/23