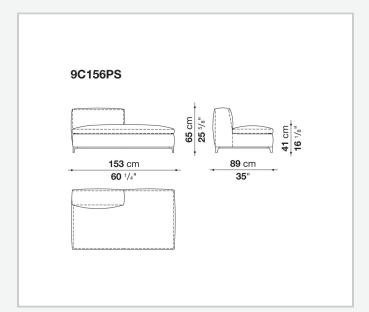

lstery**

Bayfit® flexible cold shaped polyurethane foam, polyester fibre, polyester fibre cover **Seat internal frame** 

tubular steel and steel profiles, multi-layered wood panel, shaped polyurethane

### Seat cushion upholstery

shaped polyurethane of different density, sterilized down, polyester fibre cover

#### Back cushion (C65C-C50C)

down feather and polyurethane section, box style typology

#### **Back cushion with roller (C65CP-C50CP)**

down feather, polyurethane section and polyester fibre, box style and roller typology **Support (FA-FB)** 

visco-elastic polyurethane, polyester fibre cover

#### **Support frame**

die-cast aluminium and extrusions

#### **Ferrules**

thermoplastic material

#### Cover

fabric or leather

9/23/23

# Technical drawings













3 9/23/23