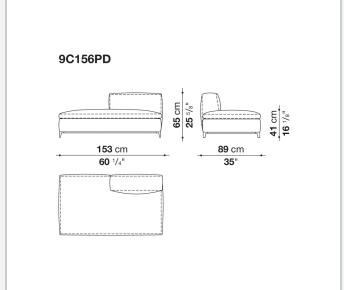

tery**

Bayfit® flexible cold shaped polyurethane foam, polyester fibre, polyester fibre cover **Seat internal frame** 

tubular steel and steel profiles, multi-layered wood panel, shaped polyurethane

### Seat cushion upholstery

shaped polyurethane of different density, sterilized down, polyester fibre cover

#### Back cushion (C65C-C50C)

down feather and polyurethane section, box style typology

#### **Back cushion with roller (C65CP-C50CP)**

down feather, polyurethane section and polyester fibre, box style and roller typology **Support (FA-FB)** 

visco-elastic polyurethane, polyester fibre cover

#### **Support frame**

die-cast aluminium and extrusions

#### **Ferrules**

thermoplastic material

#### Cover

fabric or leather

9/23/23

# Technical drawings













3 9/23/23