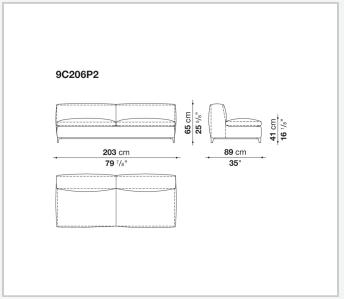

al frame upholstery**

Bayfit® flexible cold shaped polyurethane foam, polyester fibre, polyester fibre cover **Seat internal frame** 

tubular steel and steel profiles, multi-layered wood panel, shaped polyurethane

### Seat cushion upholstery

shaped polyurethane of different density, sterilized down, polyester fibre cover

#### Back cushion (C65C-C50C)

down feather and polyurethane section, box style typology

#### **Back cushion with roller (C65CP-C50CP)**

down feather, polyurethane section and polyester fibre, box style and roller typology **Support (FA-FB)** 

visco-elastic polyurethane, polyester fibre cover

#### **Support frame**

die-cast aluminium and extrusions

#### **Ferrules**

thermoplastic material

#### Cover

fabric or leather

9/23/23

# Technical drawings













3 9/23/23