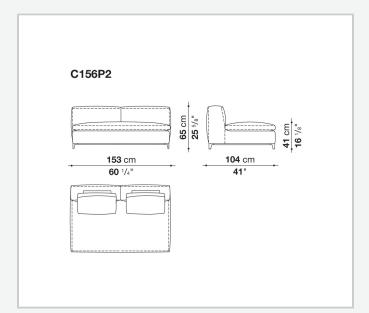

ed polyurethane foam, polyester fibre, polyester fibre cover **Seat internal frame** 

tubular steel and steel profiles, multi-layered wood panel, shaped polyurethane

### Seat cushion upholstery

shaped polyurethane of different density, sterilized down, polyester fibre cover

#### Back cushion (C65C-C50C)

down feather and polyurethane section, box style typology

#### **Back cushion with roller (C65CP-C50CP)**

down feather, polyurethane section and polyester fibre, box style and roller typology **Support (FA-FB)** 

visco-elastic polyurethane, polyester fibre cover

#### **Support frame**

die-cast aluminium and extrusions

#### **Ferrules**

thermoplastic material

#### Cover

fabric or leather

9/23/23

# Technical drawings













3 9/23/23