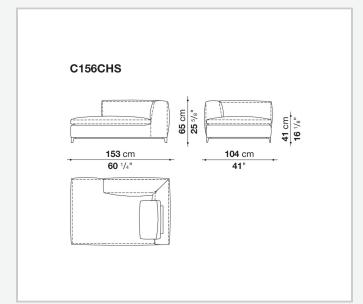

lyester fibre, polyester fibre cover **Seat internal frame** 

tubular steel and steel profiles, multi-layered wood panel, shaped polyurethane

### Seat cushion upholstery

shaped polyurethane of different density, sterilized down, polyester fibre cover

#### Back cushion (C65C-C50C)

down feather and polyurethane section, box style typology

#### **Back cushion with roller (C65CP-C50CP)**

down feather, polyurethane section and polyester fibre, box style and roller typology **Support (FA-FB)** 

visco-elastic polyurethane, polyester fibre cover

#### **Support frame**

die-cast aluminium and extrusions

#### **Ferrules**

thermoplastic material

#### Cover

fabric or leather

9/23/23

# Technical drawings













3 9/23/23