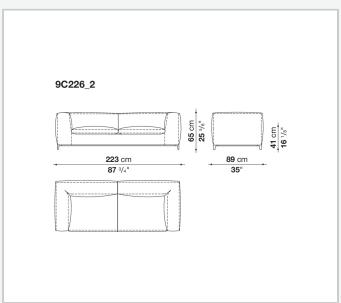

internal frame upholstery**

Bayfit® flexible cold shaped polyurethane foam, polyester fibre, polyester fibre cover **Seat internal frame** 

tubular steel and steel profiles, multi-layered wood panel, shaped polyurethane

### Seat cushion upholstery

shaped polyurethane of different density, sterilized down, polyester fibre cover

#### Back cushion (C65C-C50C)

down feather and polyurethane section, box style typology

#### **Back cushion with roller (C65CP-C50CP)**

down feather, polyurethane section and polyester fibre, box style and roller typology **Support (FA-FB)** 

visco-elastic polyurethane, polyester fibre cover

#### **Support frame**

die-cast aluminium and extrusions

#### **Ferrules**

thermoplastic material

#### Cover

fabric or leather

9/23/23

# Technical drawings













3 9/23/23