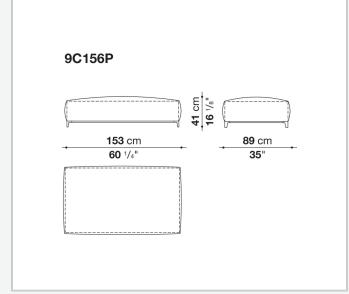

cold shaped polyurethane foam, polyester fibre, polyester fibre cover **Seat internal frame** 

tubular steel and steel profiles, multi-layered wood panel, shaped polyurethane

### Seat cushion upholstery

shaped polyurethane of different density, sterilized down, polyester fibre cover

#### Back cushion (C65C-C50C)

down feather and polyurethane section, box style typology

#### **Back cushion with roller (C65CP-C50CP)**

down feather, polyurethane section and polyester fibre, box style and roller typology **Support (FA-FB)** 

visco-elastic polyurethane, polyester fibre cover

#### **Support frame**

die-cast aluminium and extrusions

#### **Ferrules**

thermoplastic material

#### Cover

fabric or leather

9/23/23

# Technical drawings













3 9/23/23