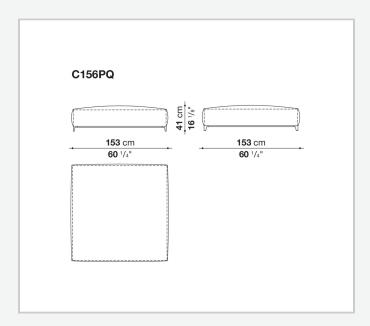

e, polyester fibre cover **Seat internal frame** 

tubular steel and steel profiles, multi-layered wood panel, shaped polyurethane

### Seat cushion upholstery

shaped polyurethane of different density, sterilized down, polyester fibre cover

#### Back cushion (C65C-C50C)

down feather and polyurethane section, box style typology

#### **Back cushion with roller (C65CP-C50CP)**

down feather, polyurethane section and polyester fibre, box style and roller typology **Support (FA-FB)** 

visco-elastic polyurethane, polyester fibre cover

#### **Support frame**

die-cast aluminium and extrusions

#### **Ferrules**

thermoplastic material

#### Cover

fabric or leather

9/23/23

# Technical drawings













3 9/23/23