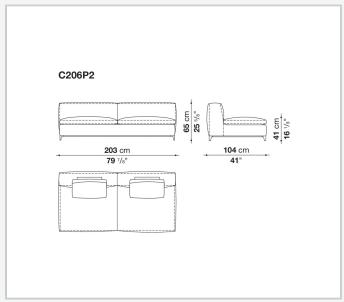

polyurethane foam, polyester fibre, polyester fibre cover **Seat internal frame** 

tubular steel and steel profiles, multi-layered wood panel, shaped polyurethane

### Seat cushion upholstery

shaped polyurethane of different density, sterilized down, polyester fibre cover

#### Back cushion (C65C-C50C)

down feather and polyurethane section, box style typology

#### **Back cushion with roller (C65CP-C50CP)**

down feather, polyurethane section and polyester fibre, box style and roller typology **Support (FA-FB)** 

visco-elastic polyurethane, polyester fibre cover

#### **Support frame**

die-cast aluminium and extrusions

#### **Ferrules**

thermoplastic material

#### Cover

fabric or leather

9/23/23

# Technical drawings













3 9/23/23