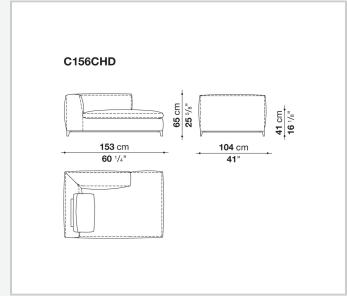

ester fibre, polyester fibre cover **Seat internal frame** 

tubular steel and steel profiles, multi-layered wood panel, shaped polyurethane

### Seat cushion upholstery

shaped polyurethane of different density, sterilized down, polyester fibre cover

#### Back cushion (C65C-C50C)

down feather and polyurethane section, box style typology

#### **Back cushion with roller (C65CP-C50CP)**

down feather, polyurethane section and polyester fibre, box style and roller typology **Support (FA-FB)** 

visco-elastic polyurethane, polyester fibre cover

#### **Support frame**

die-cast aluminium and extrusions

#### **Ferrules**

thermoplastic material

#### Cover

fabric or leather

9/23/23

# Technical drawings













3 9/23/23