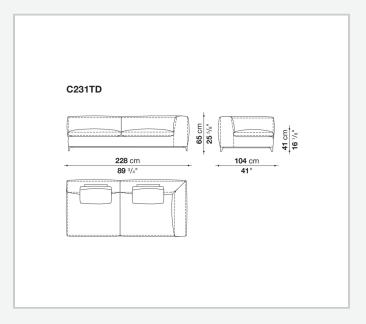

am, polyester fibre, polyester fibre cover **Seat internal frame** 

tubular steel and steel profiles, multi-layered wood panel, shaped polyurethane

### Seat cushion upholstery

shaped polyurethane of different density, sterilized down, polyester fibre cover

#### Back cushion (C65C-C50C)

down feather and polyurethane section, box style typology

#### **Back cushion with roller (C65CP-C50CP)**

down feather, polyurethane section and polyester fibre, box style and roller typology **Support (FA-FB)** 

visco-elastic polyurethane, polyester fibre cover

#### **Support frame**

die-cast aluminium and extrusions

#### **Ferrules**

thermoplastic material

#### Cover

fabric or leather

9/23/23

# Technical drawings













3 9/23/23