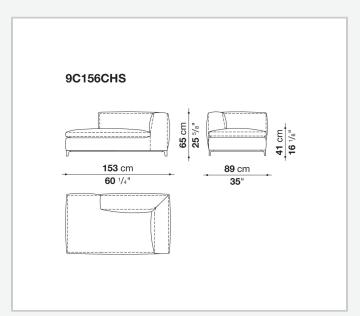

® flexible cold shaped polyurethane foam, polyester fibre, polyester fibre cover **Seat internal frame** 

tubular steel and steel profiles, multi-layered wood panel, shaped polyurethane

### Seat cushion upholstery

shaped polyurethane of different density, sterilized down, polyester fibre cover

#### Back cushion (C65C-C50C)

down feather and polyurethane section, box style typology

#### **Back cushion with roller (C65CP-C50CP)**

down feather, polyurethane section and polyester fibre, box style and roller typology **Support (FA-FB)** 

visco-elastic polyurethane, polyester fibre cover

#### **Support frame**

die-cast aluminium and extrusions

#### **Ferrules**

thermoplastic material

#### Cover

fabric or leather

9/23/23

# Technical drawings













3 9/23/23