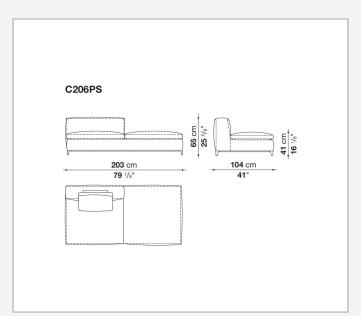

rethane foam, polyester fibre, polyester fibre cover **Seat internal frame** 

tubular steel and steel profiles, multi-layered wood panel, shaped polyurethane

### Seat cushion upholstery

shaped polyurethane of different density, sterilized down, polyester fibre cover

#### Back cushion (C65C-C50C)

down feather and polyurethane section, box style typology

#### **Back cushion with roller (C65CP-C50CP)**

down feather, polyurethane section and polyester fibre, box style and roller typology **Support (FA-FB)** 

visco-elastic polyurethane, polyester fibre cover

#### **Support frame**

die-cast aluminium and extrusions

#### **Ferrules**

thermoplastic material

#### Cover

fabric or leather

9/23/23

# Technical drawings













3 9/23/23