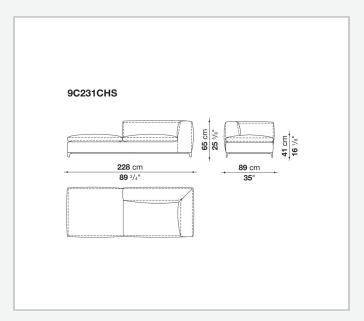

exible cold shaped polyurethane foam, polyester fibre, polyester fibre cover **Seat internal frame** 

tubular steel and steel profiles, multi-layered wood panel, shaped polyurethane

### Seat cushion upholstery

shaped polyurethane of different density, sterilized down, polyester fibre cover

#### Back cushion (C65C-C50C)

down feather and polyurethane section, box style typology

#### **Back cushion with roller (C65CP-C50CP)**

down feather, polyurethane section and polyester fibre, box style and roller typology **Support (FA-FB)** 

visco-elastic polyurethane, polyester fibre cover

#### **Support frame**

die-cast aluminium and extrusions

#### **Ferrules**

thermoplastic material

#### Cover

fabric or leather

9/23/23

# Technical drawings













3 9/23/23