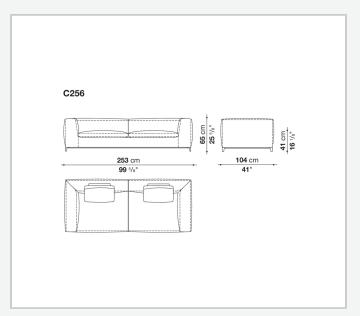

aped polyurethane foam, polyester fibre, polyester fibre cover **Seat internal frame** 

tubular steel and steel profiles, multi-layered wood panel, shaped polyurethane

### Seat cushion upholstery

shaped polyurethane of different density, sterilized down, polyester fibre cover

#### Back cushion (C65C-C50C)

down feather and polyurethane section, box style typology

#### **Back cushion with roller (C65CP-C50CP)**

down feather, polyurethane section and polyester fibre, box style and roller typology **Support (FA-FB)** 

visco-elastic polyurethane, polyester fibre cover

#### **Support frame**

die-cast aluminium and extrusions

#### **Ferrules**

thermoplastic material

#### Cover

fabric or leather

9/23/23

# Technical drawings













3 9/23/23