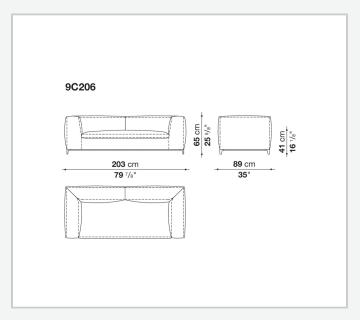

est internal frame upholstery**

Bayfit® flexible cold shaped polyurethane foam, polyester fibre, polyester fibre cover **Seat internal frame** 

tubular steel and steel profiles, multi-layered wood panel, shaped polyurethane

### Seat cushion upholstery

shaped polyurethane of different density, sterilized down, polyester fibre cover

#### Back cushion (C65C-C50C)

down feather and polyurethane section, box style typology

#### **Back cushion with roller (C65CP-C50CP)**

down feather, polyurethane section and polyester fibre, box style and roller typology **Support (FA-FB)** 

visco-elastic polyurethane, polyester fibre cover

#### **Support frame**

die-cast aluminium and extrusions

#### **Ferrules**

thermoplastic material

#### Cover

fabric or leather

9/23/23

# Technical drawings













3 9/23/23