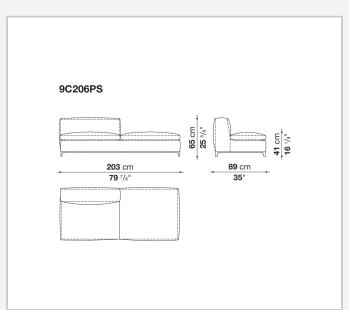

ry**

Bayfit® flexible cold shaped polyurethane foam, polyester fibre, polyester fibre cover **Seat internal frame** 

tubular steel and steel profiles, multi-layered wood panel, shaped polyurethane

### Seat cushion upholstery

shaped polyurethane of different density, sterilized down, polyester fibre cover

#### Back cushion (C65C-C50C)

down feather and polyurethane section, box style typology

#### **Back cushion with roller (C65CP-C50CP)**

down feather, polyurethane section and polyester fibre, box style and roller typology **Support (FA-FB)** 

visco-elastic polyurethane, polyester fibre cover

#### **Support frame**

die-cast aluminium and extrusions

#### **Ferrules**

thermoplastic material

#### Cover

fabric or leather

9/23/23

# Technical drawings













3 9/23/23