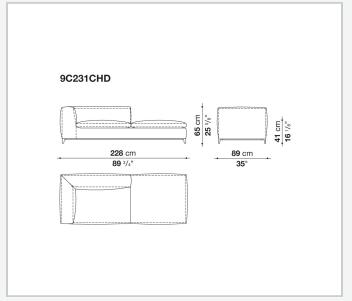

ible cold shaped polyurethane foam, polyester fibre, polyester fibre cover **Seat internal frame** 

tubular steel and steel profiles, multi-layered wood panel, shaped polyurethane

### Seat cushion upholstery

shaped polyurethane of different density, sterilized down, polyester fibre cover

#### Back cushion (C65C-C50C)

down feather and polyurethane section, box style typology

#### **Back cushion with roller (C65CP-C50CP)**

down feather, polyurethane section and polyester fibre, box style and roller typology **Support (FA-FB)** 

visco-elastic polyurethane, polyester fibre cover

#### **Support frame**

die-cast aluminium and extrusions

#### **Ferrules**

thermoplastic material

#### Cover

fabric or leather

9/23/23

# Technical drawings













3 9/23/23