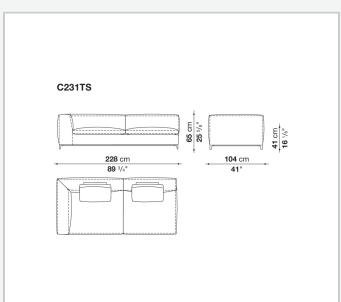

foam, polyester fibre, polyester fibre cover **Seat internal frame** 

tubular steel and steel profiles, multi-layered wood panel, shaped polyurethane

### Seat cushion upholstery

shaped polyurethane of different density, sterilized down, polyester fibre cover

#### Back cushion (C65C-C50C)

down feather and polyurethane section, box style typology

#### **Back cushion with roller (C65CP-C50CP)**

down feather, polyurethane section and polyester fibre, box style and roller typology **Support (FA-FB)** 

visco-elastic polyurethane, polyester fibre cover

#### **Support frame**

die-cast aluminium and extrusions

#### **Ferrules**

thermoplastic material

#### Cover

fabric or leather

9/23/23

# Technical drawings













3 9/23/23