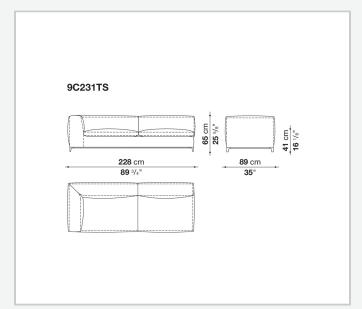

yfit® flexible cold shaped polyurethane foam, polyester fibre, polyester fibre cover **Seat internal frame** 

tubular steel and steel profiles, multi-layered wood panel, shaped polyurethane

### Seat cushion upholstery

shaped polyurethane of different density, sterilized down, polyester fibre cover

#### Back cushion (C65C-C50C)

down feather and polyurethane section, box style typology

#### **Back cushion with roller (C65CP-C50CP)**

down feather, polyurethane section and polyester fibre, box style and roller typology **Support (FA-FB)** 

visco-elastic polyurethane, polyester fibre cover

#### **Support frame**

die-cast aluminium and extrusions

#### **Ferrules**

thermoplastic material

#### Cover

fabric or leather

9/23/23

# Technical drawings













3 9/23/23