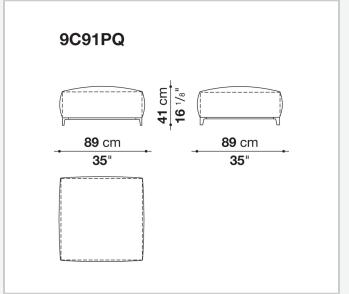

le cold shaped polyurethane foam, polyester fibre, polyester fibre cover **Seat internal frame** 

tubular steel and steel profiles, multi-layered wood panel, shaped polyurethane

### Seat cushion upholstery

shaped polyurethane of different density, sterilized down, polyester fibre cover

#### Back cushion (C65C-C50C)

down feather and polyurethane section, box style typology

#### **Back cushion with roller (C65CP-C50CP)**

down feather, polyurethane section and polyester fibre, box style and roller typology **Support (FA-FB)** 

visco-elastic polyurethane, polyester fibre cover

#### **Support frame**

die-cast aluminium and extrusions

#### **Ferrules**

thermoplastic material

#### Cover

fabric or leather

9/23/23

# Technical drawings













3 9/23/23