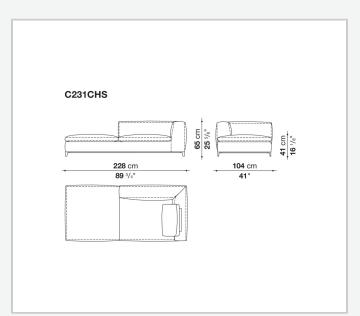

ter fibre, polyester fibre cover **Seat internal frame** 

tubular steel and steel profiles, multi-layered wood panel, shaped polyurethane

### Seat cushion upholstery

shaped polyurethane of different density, sterilized down, polyester fibre cover

#### Back cushion (C65C-C50C)

down feather and polyurethane section, box style typology

#### **Back cushion with roller (C65CP-C50CP)**

down feather, polyurethane section and polyester fibre, box style and roller typology **Support (FA-FB)** 

visco-elastic polyurethane, polyester fibre cover

#### **Support frame**

die-cast aluminium and extrusions

#### **Ferrules**

thermoplastic material

#### Cover

fabric or leather

9/23/23

# Technical drawings













3 9/23/23