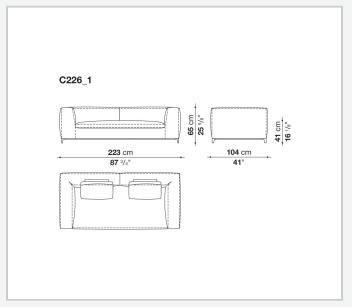

d shaped polyurethane foam, polyester fibre, polyester fibre cover **Seat internal frame** 

tubular steel and steel profiles, multi-layered wood panel, shaped polyurethane

### Seat cushion upholstery

shaped polyurethane of different density, sterilized down, polyester fibre cover

#### Back cushion (C65C-C50C)

down feather and polyurethane section, box style typology

#### **Back cushion with roller (C65CP-C50CP)**

down feather, polyurethane section and polyester fibre, box style and roller typology **Support (FA-FB)** 

visco-elastic polyurethane, polyester fibre cover

#### **Support frame**

die-cast aluminium and extrusions

#### **Ferrules**

thermoplastic material

#### Cover

fabric or leather

9/23/23

# Technical drawings













3 9/23/23