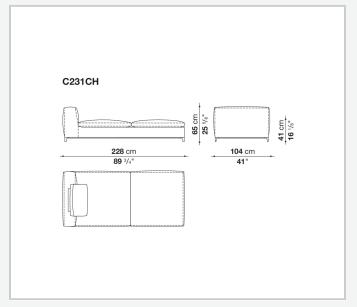

polyester fibre, polyester fibre cover **Seat internal frame** 

tubular steel and steel profiles, multi-layered wood panel, shaped polyurethane

### Seat cushion upholstery

shaped polyurethane of different density, sterilized down, polyester fibre cover

#### Back cushion (C65C-C50C)

down feather and polyurethane section, box style typology

#### **Back cushion with roller (C65CP-C50CP)**

down feather, polyurethane section and polyester fibre, box style and roller typology **Support (FA-FB)** 

visco-elastic polyurethane, polyester fibre cover

#### **Support frame**

die-cast aluminium and extrusions

#### **Ferrules**

thermoplastic material

#### Cover

fabric or leather

9/23/23

# Technical drawings













3 9/23/23