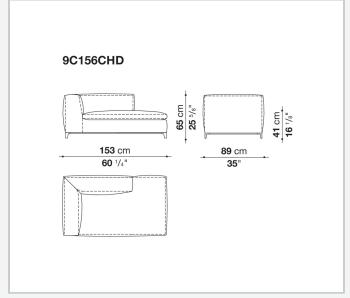

flexible cold shaped polyurethane foam, polyester fibre, polyester fibre cover **Seat internal frame** 

tubular steel and steel profiles, multi-layered wood panel, shaped polyurethane

### Seat cushion upholstery

shaped polyurethane of different density, sterilized down, polyester fibre cover

#### Back cushion (C65C-C50C)

down feather and polyurethane section, box style typology

#### **Back cushion with roller (C65CP-C50CP)**

down feather, polyurethane section and polyester fibre, box style and roller typology **Support (FA-FB)** 

visco-elastic polyurethane, polyester fibre cover

#### **Support frame**

die-cast aluminium and extrusions

#### **Ferrules**

thermoplastic material

#### Cover

fabric or leather

9/23/23

# Technical drawings













3 9/23/23