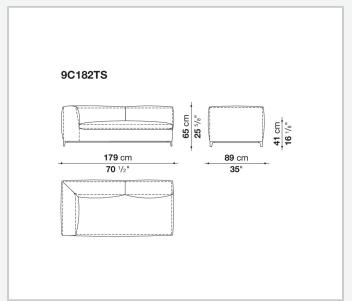

Bayfit® flexible cold shaped polyurethane foam, polyester fibre, polyester fibre cover **Seat internal frame** 

tubular steel and steel profiles, multi-layered wood panel, shaped polyurethane

### Seat cushion upholstery

shaped polyurethane of different density, sterilized down, polyester fibre cover

#### Back cushion (C65C-C50C)

down feather and polyurethane section, box style typology

#### **Back cushion with roller (C65CP-C50CP)**

down feather, polyurethane section and polyester fibre, box style and roller typology **Support (FA-FB)** 

visco-elastic polyurethane, polyester fibre cover

#### **Support frame**

die-cast aluminium and extrusions

#### **Ferrules**

thermoplastic material

#### Cover

fabric or leather

9/23/23

# Technical drawings













3 9/23/23