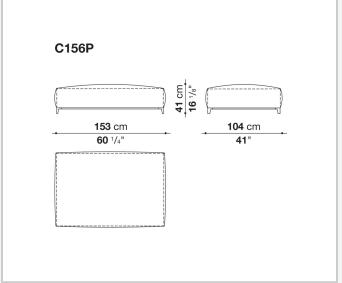

bre, polyester fibre cover **Seat internal frame** 

tubular steel and steel profiles, multi-layered wood panel, shaped polyurethane

### Seat cushion upholstery

shaped polyurethane of different density, sterilized down, polyester fibre cover

#### Back cushion (C65C-C50C)

down feather and polyurethane section, box style typology

#### **Back cushion with roller (C65CP-C50CP)**

down feather, polyurethane section and polyester fibre, box style and roller typology **Support (FA-FB)** 

visco-elastic polyurethane, polyester fibre cover

#### **Support frame**

die-cast aluminium and extrusions

#### **Ferrules**

thermoplastic material

#### Cover

fabric or leather

9/23/23

# Technical drawings













3 9/23/23