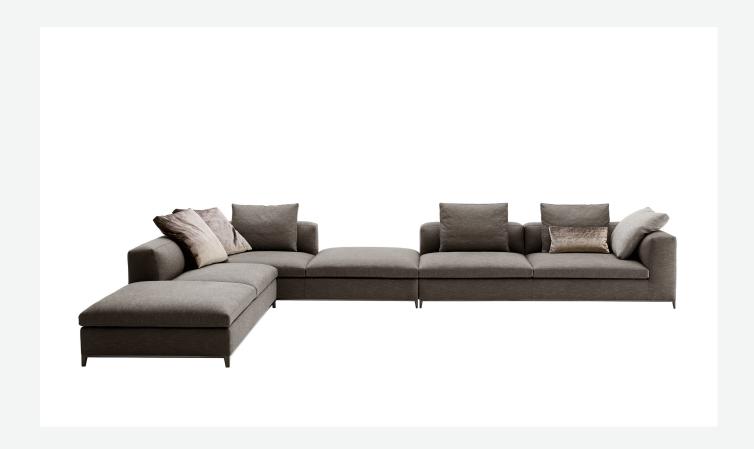

## Description

Michel Club is an evolution of the Michel seating system. Traditional yet contemporary it is made up of in-line sofas, modular elements and ottomans, ensuring a wide range of configurations. Comfortable back cushions with a headrest and additional cushions in various sizes make the seating relaxing and suitable for conversation, but always comfortable and extremely elegant. Michel Club is available in a wide range of fabrics and leathers from the B&B Italia collection. The combination of different textures and colours allows for further customisation.