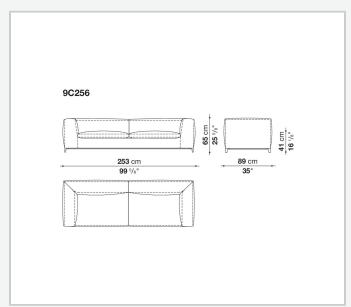

ternal frame upholstery**

Bayfit® flexible cold shaped polyurethane foam, polyester fibre, polyester fibre cover **Seat internal frame** 

tubular steel and steel profiles, multi-layered wood panel, shaped polyurethane

### Seat cushion upholstery

shaped polyurethane of different density, sterilized down, polyester fibre cover

#### Back cushion (C65C-C50C)

down feather and polyurethane section, box style typology

#### **Back cushion with roller (C65CP-C50CP)**

down feather, polyurethane section and polyester fibre, box style and roller typology **Support (FA-FB)** 

visco-elastic polyurethane, polyester fibre cover

#### **Support frame**

die-cast aluminium and extrusions

#### **Ferrules**

thermoplastic material

#### Cover

fabric or leather

9/23/23

# Technical drawings













3 9/23/23