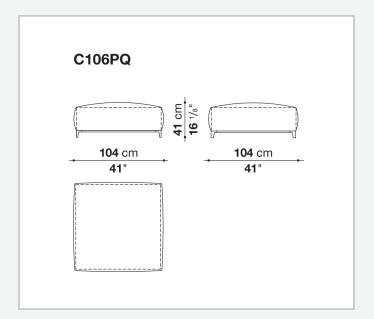

fibre, polyester fibre cover **Seat internal frame** 

tubular steel and steel profiles, multi-layered wood panel, shaped polyurethane

### Seat cushion upholstery

shaped polyurethane of different density, sterilized down, polyester fibre cover

#### Back cushion (C65C-C50C)

down feather and polyurethane section, box style typology

#### **Back cushion with roller (C65CP-C50CP)**

down feather, polyurethane section and polyester fibre, box style and roller typology **Support (FA-FB)** 

visco-elastic polyurethane, polyester fibre cover

#### **Support frame**

die-cast aluminium and extrusions

#### **Ferrules**

thermoplastic material

#### Cover

fabric or leather

9/23/23

# Technical drawings













3 9/23/23