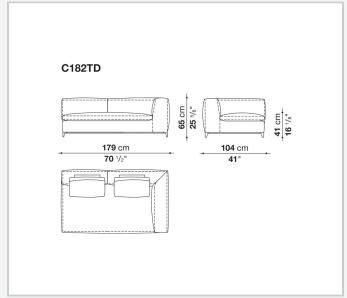

e foam, polyester fibre, polyester fibre cover **Seat internal frame** 

tubular steel and steel profiles, multi-layered wood panel, shaped polyurethane

### Seat cushion upholstery

shaped polyurethane of different density, sterilized down, polyester fibre cover

#### Back cushion (C65C-C50C)

down feather and polyurethane section, box style typology

#### **Back cushion with roller (C65CP-C50CP)**

down feather, polyurethane section and polyester fibre, box style and roller typology **Support (FA-FB)** 

visco-elastic polyurethane, polyester fibre cover

#### **Support frame**

die-cast aluminium and extrusions

#### **Ferrules**

thermoplastic material

#### Cover

fabric or leather

9/23/23

# Technical drawings













3 9/23/23