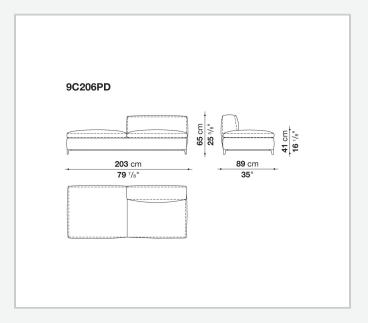

**

Bayfit® flexible cold shaped polyurethane foam, polyester fibre, polyester fibre cover **Seat internal frame** 

tubular steel and steel profiles, multi-layered wood panel, shaped polyurethane

### Seat cushion upholstery

shaped polyurethane of different density, sterilized down, polyester fibre cover

#### Back cushion (C65C-C50C)

down feather and polyurethane section, box style typology

#### **Back cushion with roller (C65CP-C50CP)**

down feather, polyurethane section and polyester fibre, box style and roller typology **Support (FA-FB)** 

visco-elastic polyurethane, polyester fibre cover

#### **Support frame**

die-cast aluminium and extrusions

#### **Ferrules**

thermoplastic material

#### Cover

fabric or leather

9/23/23

# Technical drawings













3 9/23/23