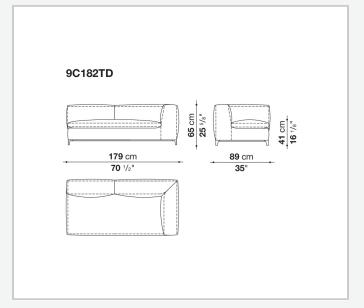

Bayfit® flexible cold shaped polyurethane foam, polyester fibre, polyester fibre cover **Seat internal frame** 

tubular steel and steel profiles, multi-layered wood panel, shaped polyurethane

### Seat cushion upholstery

shaped polyurethane of different density, sterilized down, polyester fibre cover

#### Back cushion (C65C-C50C)

down feather and polyurethane section, box style typology

#### **Back cushion with roller (C65CP-C50CP)**

down feather, polyurethane section and polyester fibre, box style and roller typology **Support (FA-FB)** 

visco-elastic polyurethane, polyester fibre cover

#### **Support frame**

die-cast aluminium and extrusions

#### **Ferrules**

thermoplastic material

#### Cover

fabric or leather

9/23/23

# Technical drawings













3 9/23/23