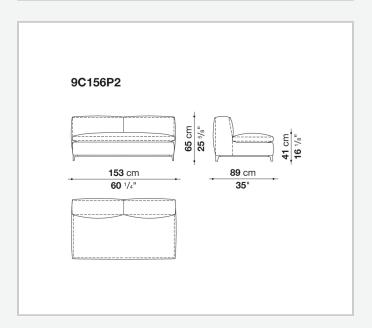

rnal frame upholstery**

Bayfit® flexible cold shaped polyurethane foam, polyester fibre, polyester fibre cover **Seat internal frame** 

tubular steel and steel profiles, multi-layered wood panel, shaped polyurethane

### Seat cushion upholstery

shaped polyurethane of different density, sterilized down, polyester fibre cover

#### Back cushion (C65C-C50C)

down feather and polyurethane section, box style typology

#### **Back cushion with roller (C65CP-C50CP)**

down feather, polyurethane section and polyester fibre, box style and roller typology **Support (FA-FB)** 

visco-elastic polyurethane, polyester fibre cover

#### **Support frame**

die-cast aluminium and extrusions

#### **Ferrules**

thermoplastic material

#### Cover

fabric or leather

9/23/23

# Technical drawings













3 9/23/23