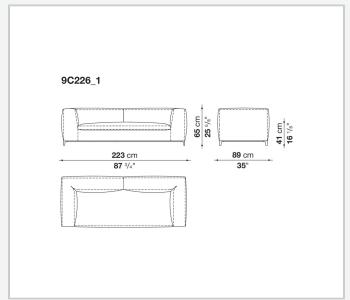

t internal frame upholstery**

Bayfit® flexible cold shaped polyurethane foam, polyester fibre, polyester fibre cover **Seat internal frame** 

tubular steel and steel profiles, multi-layered wood panel, shaped polyurethane

### Seat cushion upholstery

shaped polyurethane of different density, sterilized down, polyester fibre cover

#### Back cushion (C65C-C50C)

down feather and polyurethane section, box style typology

#### **Back cushion with roller (C65CP-C50CP)**

down feather, polyurethane section and polyester fibre, box style and roller typology **Support (FA-FB)** 

visco-elastic polyurethane, polyester fibre cover

#### **Support frame**

die-cast aluminium and extrusions

#### **Ferrules**

thermoplastic material

#### Cover

fabric or leather

9/23/23

# Technical drawings













3 9/23/23