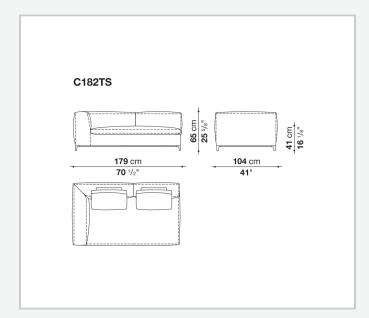

ane foam, polyester fibre, polyester fibre cover **Seat internal frame** 

tubular steel and steel profiles, multi-layered wood panel, shaped polyurethane

### Seat cushion upholstery

shaped polyurethane of different density, sterilized down, polyester fibre cover

#### Back cushion (C65C-C50C)

down feather and polyurethane section, box style typology

#### **Back cushion with roller (C65CP-C50CP)**

down feather, polyurethane section and polyester fibre, box style and roller typology **Support (FA-FB)** 

visco-elastic polyurethane, polyester fibre cover

#### **Support frame**

die-cast aluminium and extrusions

#### **Ferrules**

thermoplastic material

#### Cover

fabric or leather

9/23/23

# Technical drawings













3 9/23/23