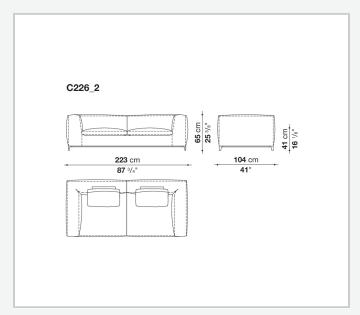

shaped polyurethane foam, polyester fibre, polyester fibre cover **Seat internal frame** 

tubular steel and steel profiles, multi-layered wood panel, shaped polyurethane

### Seat cushion upholstery

shaped polyurethane of different density, sterilized down, polyester fibre cover

#### Back cushion (C65C-C50C)

down feather and polyurethane section, box style typology

#### **Back cushion with roller (C65CP-C50CP)**

down feather, polyurethane section and polyester fibre, box style and roller typology **Support (FA-FB)** 

visco-elastic polyurethane, polyester fibre cover

#### **Support frame**

die-cast aluminium and extrusions

#### **Ferrules**

thermoplastic material

#### Cover

fabric or leather

9/23/23

# Technical drawings













3 9/23/23