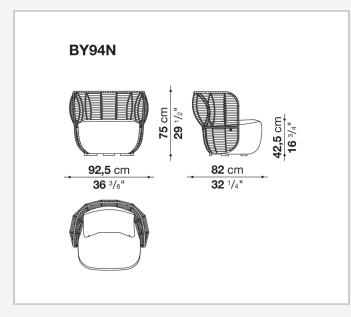

ions that reflect the elegance, comfort and refinement of B&B Italia's indoor products. Sensually shaped, their double braiding creates air pockets that grant transparency and lightness to the collection.

### **Technical** information

#### Internal frame

tubular steel and steel profiles

Back frame

aluminium

### Upholstery

Bayfit® flexible cold shaped polyurethane foam, water repellent polyester fibre cover (with heat-sealed ribbon)

#### **Back cushion**

Solotex fibre and visco-elastic polyurethane combination, cover in water repellent polyester fibre

#### Interlacing

polypropylene fibre braid

#### Feet and ferrules

#### thermoplastic material

#### Waterproof cover cloth

PES fabric coated on one side in PU

#### Cover

fabric in limited categories

## Technical drawings