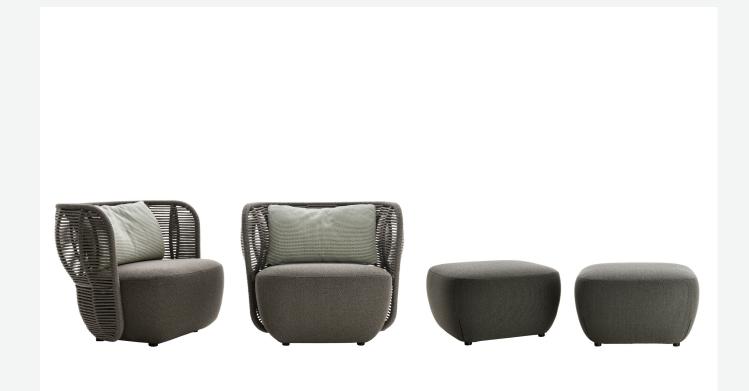

### Description

Bay is a sculptural, monolithic collection of braided outdoor furnishings. Enveloping braided volumes are combined with padded rock-like seats and soft cushions that reflect the elegance, comfort and refinement of B&B Italia's indoor products. Sensually shaped, their double braiding creates air pockets that grant transparency and lightness to the collection.