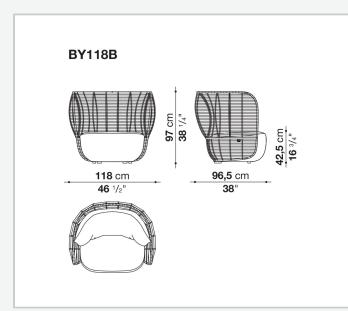

cushions that reflect the elegance, comfort and refinement of B&B Italia's indoor products. Sensually shaped, their double braiding creates air pockets that grant transparency and lightness to the collection.

### **Technical** information

#### Internal frame

tubular steel and steel profiles

Back frame

aluminium

### Upholstery

Bayfit® flexible cold shaped polyurethane foam, water repellent polyester fibre cover (with heat-sealed ribbon)

#### **Back cushion**

Solotex fibre and visco-elastic polyurethane combination, cover in water repellent polyester fibre

#### Interlacing

polypropylene fibre braid

#### Feet and ferrules

#### thermoplastic material

#### Waterproof cover cloth

PES fabric coated on one side in PU

#### Cover

fabric in limited categories

## Technical drawings