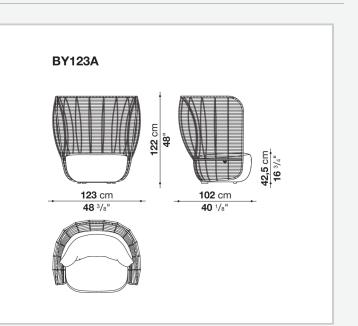

shions that reflect the elegance, comfort and refinement of B&B Italia's indoor products. Sensually shaped, their double braiding creates air pockets that grant transparency and lightness to the collection.

### **Technical** information

#### Internal frame

tubular steel and steel profiles

Back frame

aluminium

### Upholstery

Bayfit® flexible cold shaped polyurethane foam, water repellent polyester fibre cover (with heat-sealed ribbon)

#### **Back cushion**

Solotex fibre and visco-elastic polyurethane combination, cover in water repellent polyester fibre

#### Interlacing

polypropylene fibre braid

#### Feet and ferrules

#### thermoplastic material

#### Waterproof cover cloth

PES fabric coated on one side in PU

#### Cover

fabric in limited categories

## Technical drawings