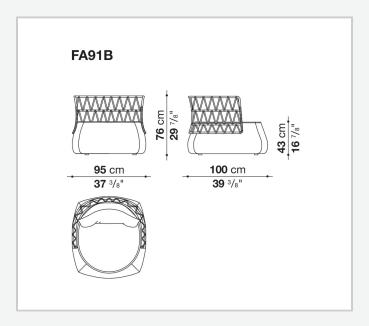

and puts the furnishings in an open "dialogue" with the surrounding environment.

## Technical information

9/24/23

#### **Frame**

aluminium with polyester powder painting

### Interlacing

polyethylene fibre

#### Internal frame

tubular steel and steel profiles, polystyrene foam

### **Internal frame upholstery**

Bayfit® flexible cold shaped polyurethane foam, shaped polyurethane of different density, water repellent polyester fibre cover (with heat-sealed ribbon)

#### **Back cushion**

polyester fibre, cover in water repellent polyester fibre

#### **Bottom base**

100% polyamide fabric coated PVC, PVC trimming

#### Feet

thermoplastic material

## Waterproof cover cloth

PES fabric coated on one side in PU

#### Cover

fabric in limited categories

9/24/23

# Technical drawings





9/24/23