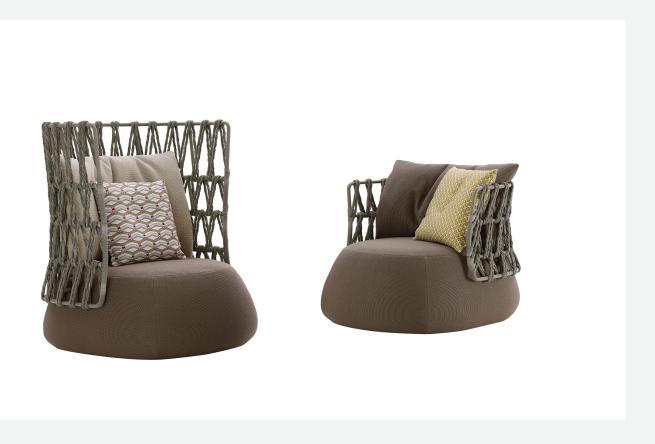

# Description

The rounded, soft and sinuous shapes of the Fat-Sofa Outdoor seating system are characterized by an original interlacing design. Its fully padded seat is accompanied by a metal frame backrest that supports the original weave, creating a special play of fullness and emptiness. The large weave pattern, made of twisted polyethylene fibres, makes the design unique, respecting the idea of lightness, transparency and puts the furnishings in an open "dialogue" with the surrounding environment.