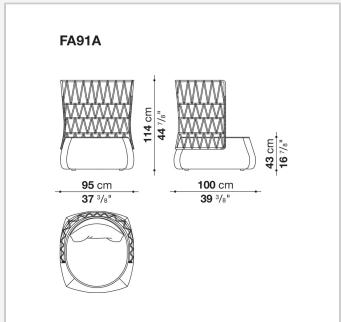

nd puts the furnishings in an open "dialogue" with the surrounding environment.

## Technical information

9/24/23

#### **Frame**

aluminium with polyester powder painting

### Interlacing

polyethylene fibre

#### Internal frame

tubular steel and steel profiles, polystyrene foam

### **Internal frame upholstery**

Bayfit® flexible cold shaped polyurethane foam, shaped polyurethane of different density, water repellent polyester fibre cover (with heat-sealed ribbon)

#### **Back cushion**

polyester fibre, cover in water repellent polyester fibre

#### **Bottom base**

100% polyamide fabric coated PVC, PVC trimming

#### Feet

thermoplastic material

## Waterproof cover cloth

PES fabric coated on one side in PU

#### Cover

fabric in limited categories

9/24/23

# Technical drawings





9/24/23