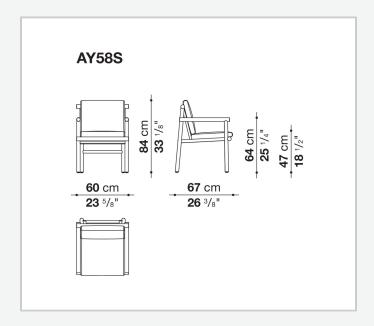

nted by generously padded cushions that make it extremely comfortable. The Ayana series, which also includes a dining table, low table, sofas and armchairs, is a project with a green soul. The teakwood used for the frames is FSC® (Forest Stewardship Council) certified and all the materials that make up the various elements of the series are designed to be separated and disposed of in an environmentally friendly manner at the end of the product's life cycle.

### Technical information

1 9/24/23

#### Frame

solid wood

#### Upholstery

shaped polyurethane of different density, cover in water repellent polyester fibre

### Ferrules

thermoplastic material

Waterproof cover cloth

PES fabric coated on one side in PU

#### Cover

fabric in limited categories

2 9/24/23

# Technical drawings



9/24/23