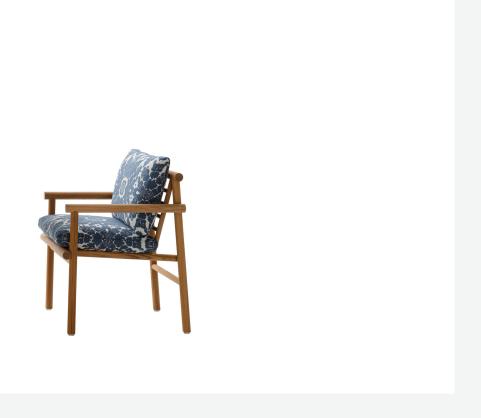

## Description

The Ayana chair for outdoor use makes use of wood with a pleasant oriental touch. The round section frame is in natural teakwood and is complemented by generously padded cushions that make it extremely comfortable. The Ayana series, which also includes a dining table, low table, sofas and armchairs, is a project with a green soul. The teakwood used for the frames is FSC® (Forest Stewardship Council) certified and all the materials that make up the various elements of the series are designed to be separated and disposed of in an environmentally friendly manner at the end of the product's life cycle.