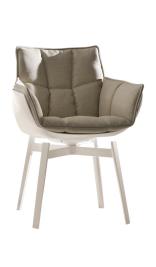

# **Husk Outdoor**

**CHAIRS** 

2011

Patricia Urquiola

## Description

The dining chair version completes the Husk Outdoor collection, which meets a variety of size and functional needs. The shell is available only in one colour; the four legs in painted metal are available in two colours.