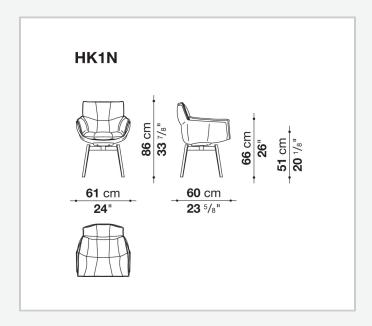

# **Husk Outdoor**

**CHAIRS** 

2011

Patricia Urquiola



## Description

The dining chair version completes the Husk Outdoor collection, which meets a variety of size and functional needs. The shell is available only in one colour; the four legs in painted metal are available in two colours.

## Technical information

1 9/24/23

### Shell

high density polyurethane resin (Baydur®)

### Upholstery

polyester fibre, needle polyester fibre section

## **Support frame**

die-cast aluminium with polyester powder painting

### **Ferrules**

plastic material

## Waterproof cover cloth

PES fabric coated on one side in PU

#### Cover

fabric in limited categories

9/24/23

# Technical drawings



9/24/23