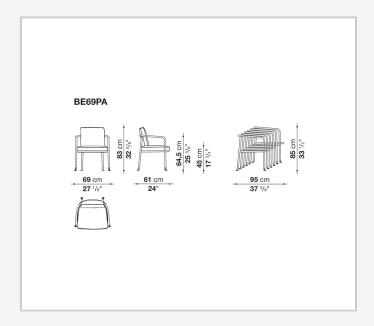

or and transport them into the world of outdoor furniture, giving life to a product with an unmistakable style. Comfort is ensured by extremely soft cushions that are also environmentally sustainable. The padding is in 100% polyester fibre obtained from the recycling of PET plastic bottles and surrounds a polyurethane section of different densities. Borea is a complete collection of outdoor furniture inclusive of chairs, tables, sofas, armchairs and small tables.

## Technical information

9/24/23

### Frame

tubular and aluminium sheet

**Upholstery** shaped polyurethane of different density, polyester fibre

### Ferrules

plastic material

Waterproof cover cloth

PES fabric coated on one side in PU

### Cover

fabric in limited categories (with profile)

2 9/24/23

# Technical drawings



9/24/23