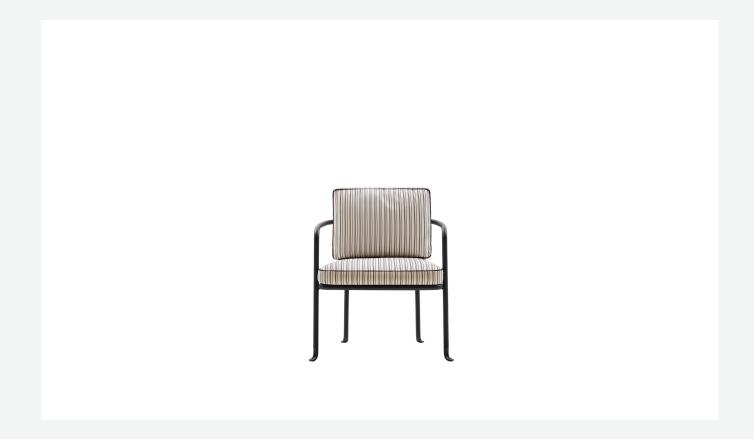

# Description

With its modern line, Borea is a small, stackable dining armchair in painted aluminium for outdoor use. Particularly attractive is the lower part of the frame that curves slightly outwards as it rests on the ground. The metal bending and curving processes used exploit techniques typically used in the aeronautical sector and transport them into the world of outdoor furniture, giving life to a product with an unmistakable style. Comfort is ensured by extremely soft cushions that are also environmentally sustainable. The padding is in 100% polyester fibre obtained from the recycling of PET plastic bottles and surrounds a polyurethane section of different densities. Borea is a complete collection of outdoor furniture inclusive of chairs, tables, sofas, armchairs and small tables.