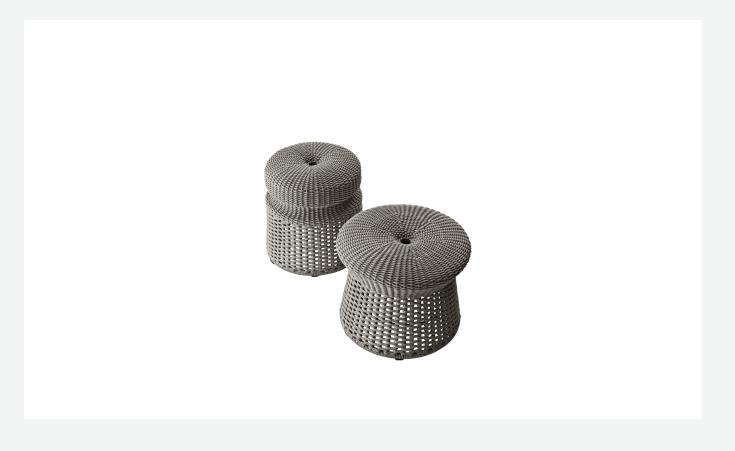

## Description

Hospes is an extremely versatile ottoman, a dynamic complement that can be used in different ways and that goes perfectly with different product families. Made in two sizes and three colours, it has a sturdy aluminium frame covered with a polyethylene fibre interlacing. In the upper part, the interlacing is held up by webbing that provides support and comfort.