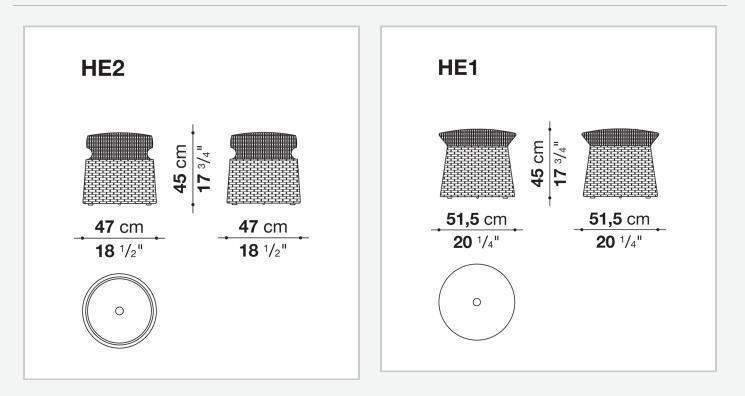

Hospes

OTTOMAN

2020

**B&B Italia Cr&S** 



## Description

Hospes is an extremely versatile ottoman, a dynamic complement that can be used in different ways and that goes perfectly with different product families. Made in two sizes and three colours, it has a sturdy aluminium frame covered with a polyethylene fibre interlacing. In the upper part, the interlacing is held up by webbing that provides support and comfort.

## **Technical** information

## Internal frame

tubular aluminium and aluminium profiles **Upholstery** shaped polyurethane **Interlacing** polypropylene fibre braid **Ferrules** thermoplastic material

## Technical drawings